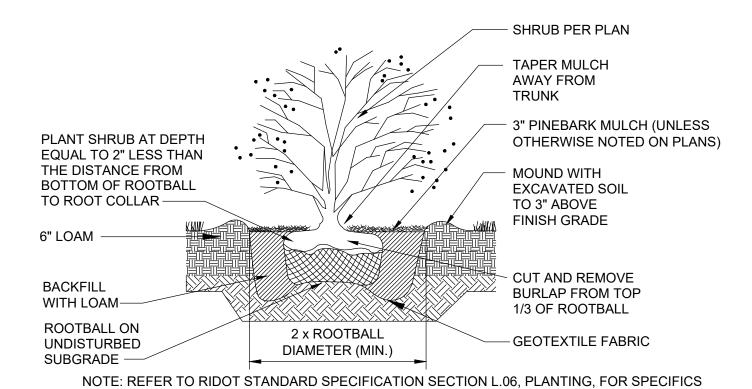

Plumbing Engineers: Andre Gill Engineering North Smithfield, RI 02896 Phone: (401) 441-3414

Structural Engineers: C.A. Pretzer Associates 50 Freeway Drive Cranston, RI 02920 Phone: (401) 785-2690

Landscape Architects: Diane C. Soule & Associates 422 Farnum Pike Smithfield, Rhode Island Phone: (401) 231-0736

**REVISIONS:** 

**LANDSCAPE PLAN** 

10/21/24

Diane C. Soule & Associates, ASL Landscape Architecture

401.231.0736 email: diane@dcsa.ws

NCA/JCE JOB NO.: 23100/23-32 422 Farnum Pike Smithfield, Rhode Island 02917 www.dianesouleandassociates.com

DRAWING NO.:

PLANT SCHEDULE

SIZE CONTAINER QTY DETAIL REMARKS SYMBOL CODE BOTANICAL / COMMON NAME

Hydrangea macrophylla `Nikko Blue` / Nikko Blue Hydrangea 3 gal. CONT.

Clethra alnifolia `Hummingbird` / Summersweet 5 gal CONT.









SHRUB PLANTING DETAIL no scale