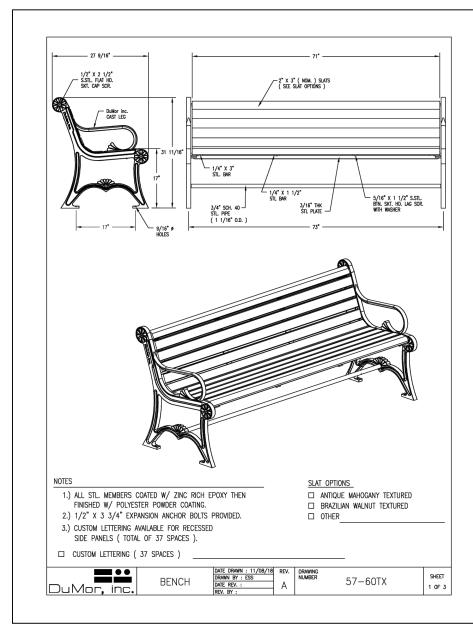

DRAWING NO.:

PLANT SCHEDULE

SIZE CONTAINER QTY DETAIL REMARKS SYMBOL CODE BOTANICAL / COMMON NAME

Hydrangea macrophylla `Nikko Blue` / Nikko Blue Hydrangea 3 gal. CONT.

Clethra alnifolia `Hummingbird` / Summersweet 5 gal CONT.