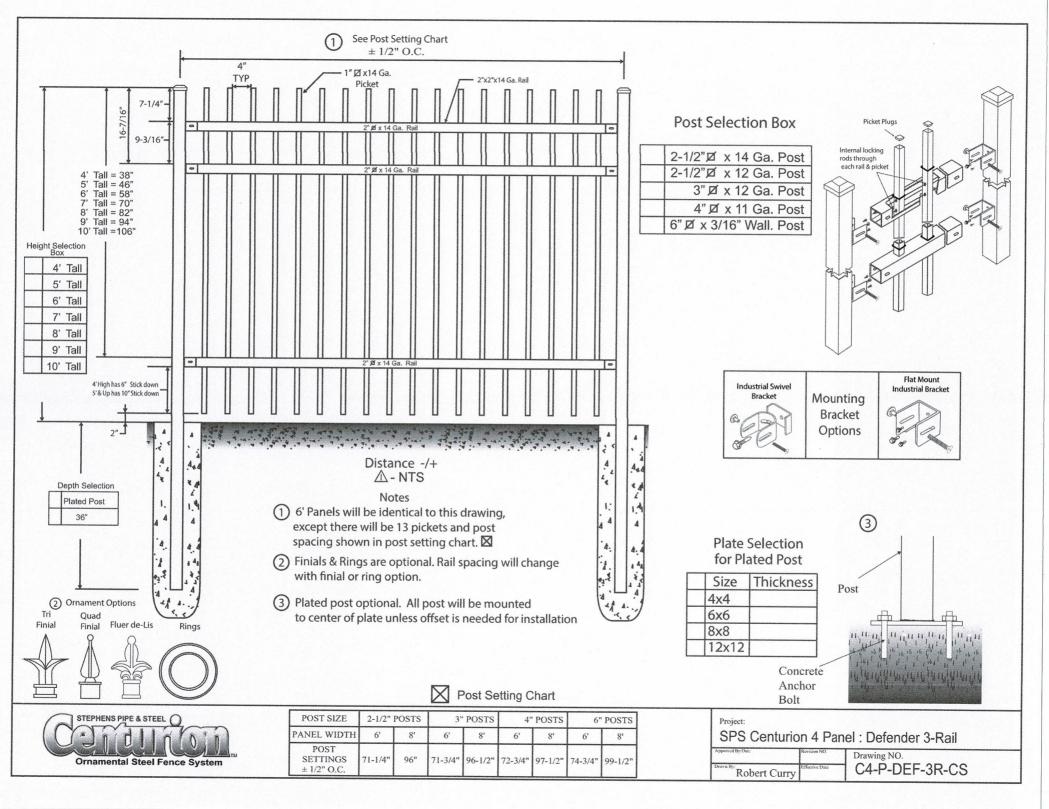

### CHAIN LINK FENCE (VINYL-COATED)

- 1. ALL COMPONENTS OF FENCE TO BE COATED BY A THERMAL FUSION PROCESS WITH PVC. 10-15 MILS THICK.
- 2. ALL POSTS, RAILS, AND GATE HARDWARE MUST MATCH COLOR OF BLACK VINYL.
- 3. FENCE GREATER THAN 6' HIGH WOULD REQUIRE A MAIDRAIL, WHEN LESS THAN 6' HIGH TRUSS ASSEMBLY WILL BE REQUIRED,