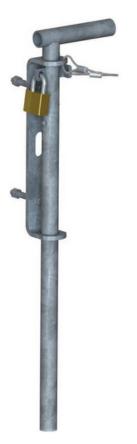

Heavy Duty Latch for Large Single Swing Gates Galv. Shown

Strong Arm Galv. Shown

NATIONWIDE INDUSTRIES

Commercial Pad Lockable Drop Rod

Item # NW6270L