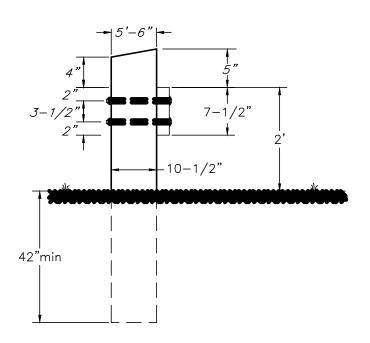

# WOODEN RAIL FENCE

| REV. BY | DATE | REV. BY | DATE | DRAWN BY: KAREN LANOUE           | DATE: 10/19/20 |
|---------|------|---------|------|----------------------------------|----------------|
|         |      |         |      | APPROVED BY: ERIK SKADBERG, P.E. | DATE: 10/19/20 |
|         |      |         |      | CITY ENGINEER                    | SCALE: N.T.S.  |