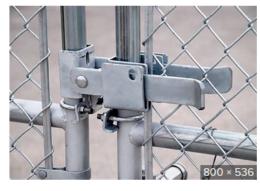

Heavy Duty Latch for Large Single Swing Gates Galv. Shown

Strong Arm Galv. Shown

NATIONWIDE INDUSTRIES

Commercial Pad Lockable Drop Rod

Item # NW6270L