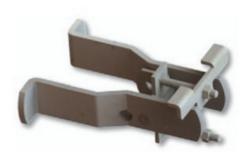

Heavy Duty Latch for Large Single Swing Gates Galv. Shown

Strong Arm Galv. Shown

NATIONWIDE INDUSTRIES

Commercial Pad Lockable Drop Rod

Item # NW6270L