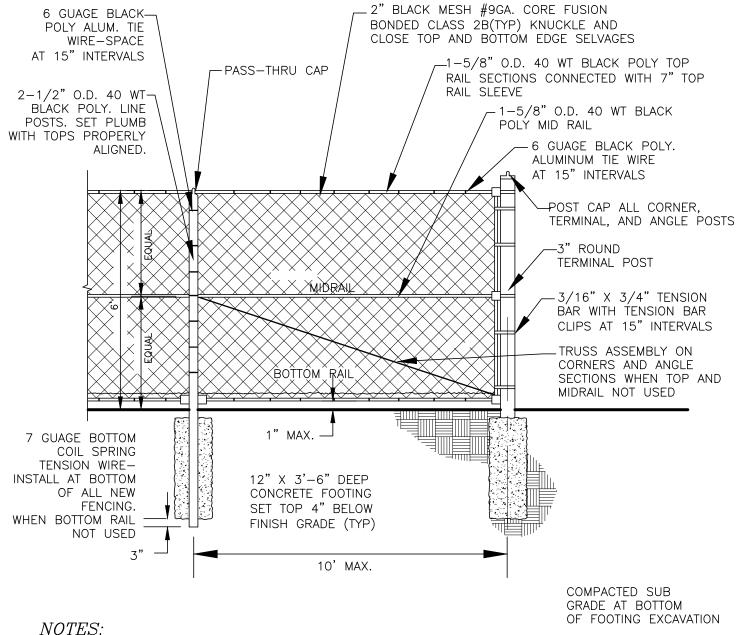

### CHAIN LINK FENCE (VINYL-COATED)

- 1. ALL COMPONENTS OF FENCE TO BE COATED BY A THERMAL FUSION PROCESS WITH PVC. 10-15 MILS THICK.
- 2. ALL POSTS, RAILS, AND GATE HARDWARE MUST MATCH COLOR OF BLACK VINYL.
- 3. FENCE GREATER THAN 6' HIGH WOULD REQUIRE A MAIDRAIL, WHEN LESS THAN 6' HIGH TRUSS ASSEMBLY WILL BE REQUIRED,