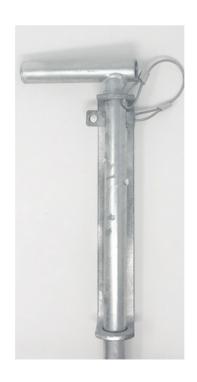

Heavy Duty Latch for Large Single Swing Gates Galv. Shown

Strong Arm Galv. Shown

NATIONWIDE INDUSTRIES

Commercial Pad Lockable Drop Rod

Item # NW6270L