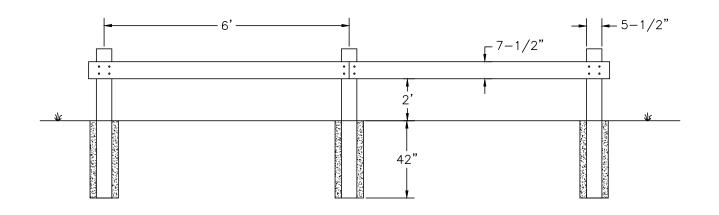

# WOODEN RAIL FENCE

| REV. BY | DATE | REV. BY | DATE | DRAWN BY: KAREN LANOUE           | DATE: 10/19/20 |
|---------|------|---------|------|----------------------------------|----------------|
|         |      |         |      | APPROVED BY: ERIK SKADBERG, P.E. | DATE: 10/19/20 |
|         |      |         |      | CITY ENGINEER                    | SCALE: N.T.S.  |