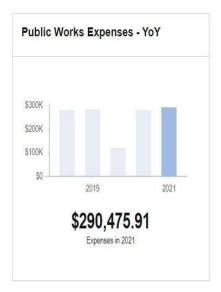

## **Enterprise Fund Expenses**

Enterprise Fund Expenses are the expenses incurred to run the water and wastewater systems (including Capital Upgrades).

| 0                           | _   |                        | /  | GENERAL FU              | ND | EXPENDITURES            | 3  |                         | 05  | 20                    |     | ,                      |
|-----------------------------|-----|------------------------|----|-------------------------|----|-------------------------|----|-------------------------|-----|-----------------------|-----|------------------------|
| Department Name             | 500 | Y18 Actual<br>Expenses |    | FY19 Actual<br>Expenses |    | FY20 Budget<br>Approved | FY | 20 Half Year<br>Actuals | 100 | Y21 MAYOR<br>PROPOSED | 400 | 21 COUNCIL<br>APPROVED |
| 100 City Council            | \$  | 29,668                 | \$ | 27,137                  | \$ | 180,410                 | \$ | 55,951                  | \$  | 180,410               | \$  | 180,410                |
| 125 Mayor                   | \$  | 3- (                   | \$ | 366,580                 | \$ | 463,291                 | \$ | 189,749                 | \$  | 464,761               | \$  | 464,761                |
| 150 City Manager            | \$  | 292,489                | \$ | 34,557                  | \$ | 2                       | \$ | 93                      | \$  |                       | \$  |                        |
| 155 Senior Services         | \$  | 424,974                | \$ | 392,768                 | \$ | 323,378                 | \$ | 159,234                 | \$  | 358,502               | \$  | 358,502                |
| 170 Information Technology  | \$  | 1,022,473              | \$ | 916,754                 | \$ | 866,724                 | \$ | 417,868                 | \$  | 738,640               | \$  | 738,640                |
| 200 City Clerk              | \$  | 710,834                | \$ | 677,035                 | \$ | 668,171                 | \$ | 340,084                 | \$  | 700,492               | \$  | 710,292                |
| 260 Finance                 | \$  | 850,931                | \$ | 789,712                 | \$ | 730,596                 | \$ | 309,653                 | \$  | 821,565               | \$  | 721,566                |
| 270 Tax Collector           | \$  | 619,886                | \$ | 714,367                 | \$ | 563,120                 | \$ | 224,735                 | \$  | 594,388               | \$  | 594,388                |
| 290 Tax Assessment          | \$  | 576,460                | \$ | 592,488                 | \$ | 472,407                 | \$ | 199,618                 | \$  | 500,331               | \$  | 500,331                |
| 300 Planning                | \$  | 585,449                | \$ | 599,389                 | \$ | 780,526                 | \$ | 247,311                 | \$  | 690,267               | \$  | 690,267                |
| 350 Law                     | \$  | 338,033                | \$ | 332,134                 | \$ | 376,852                 | \$ | 151,347                 | \$  | 388,364               | \$  | 388,364                |
| 400 Human Resources         | \$  | 362,326                | \$ | 589,358                 | \$ | 707,997                 | \$ | 990,608                 | \$  | 630,857               | \$  | 630,857                |
| 410 EEOC/Affirmative Action | \$  |                        | \$ |                         | \$ | 8                       | \$ | 975                     | \$  | 143,003               | \$  | 143,003                |
| 450 Canvassing Authority    | \$  | 223,891                | \$ | 229,686                 | \$ | 270,103                 | \$ | 93,906                  | \$  | 265,352               | \$  | 265,352                |
| 550 Library                 | \$  | 2,194,755              | \$ | 2,180,112               | \$ | 2,486,343               | \$ | 1,070,433               | \$  | 2,364,157             | \$  | 2,464,157              |
| 600 Public Works            | \$  | 279,522                | \$ | 282,049                 | \$ | 278,471                 | \$ | 120,099                 | \$  | 290,476               | \$  | 290,476                |
| 605 Building Inspection     | \$  | 828,338                | \$ | 827,413                 | \$ | 845,719                 | \$ | 367,959                 | \$  | 905,185               | \$  | 905,185                |
| 610 Engineering             | \$  | 700,911                | \$ | 679,001                 | \$ | 724,042                 | \$ | 302,133                 | \$  | 730,470               | \$  | 730,470                |
| 630 Highway/Parks           | \$  | 4,411,304              | \$ | 4,499,367               | \$ | 4,840,880               | \$ | 2,021,958               | \$  | 4,705,526             | \$  | 4,705,526              |
| 635 Streetlights            | \$  | 678,891                | \$ | 657,133                 | \$ | 600,000                 | \$ | 272,983                 | \$  | 600,000               | \$  | 600,000                |
| 650 Refuse Disposal         | \$  | 2,889,844              | \$ | 2,803,836               | \$ | 2,854,969               | \$ | 1,345,641               | \$  | 3,063,912             | \$  | 3,063,912              |
| 660 Public Buildings        | \$  | 1,235,218              | \$ | 1,216,918               | \$ | 1,201,715               | \$ | 525,170                 | \$  | 1,283,976             | \$  | 1,283,976              |
| 670 Central Garage          | \$  | 748,865                | \$ | 807,214                 | \$ | 818,538                 | \$ | 344,421                 | \$  | 841,869               | \$  | 841,869                |
| 700 Police                  | \$  | 16,271,035             | \$ | 16,585,250              | \$ | 16,633,870              | \$ | 7,203,293               | \$  | 17,541,250            | \$  | 17,551,250             |
| 720 Animal Shelter          | \$  | 339,117                | \$ | 327,500                 | \$ | 321,963                 | \$ | 142,970                 | \$  | 337,818               | \$  | 337,818                |
| 730 Harbor Master           | \$  | 53,535                 | \$ | 50,708                  | \$ | 50,652                  | \$ | 16,112                  | \$  | 50,595                | \$  | 50,595                 |
| 750 Fire                    | \$  | 19,484,584             | \$ | 20,887,624              | \$ | 21,618,819              | \$ | 9,664,155               | \$  | 22,378,482            | \$  | 22,378,482             |
| 800 Recreation              | \$  | 890,944                | \$ | 839,267                 | \$ | 541,633                 | \$ | 182,617                 | \$  | 546,039               | \$  | 546,039                |
| 801 Pierce Stadium          | \$  | 32,520                 | \$ | 21,603                  | \$ | 76,500                  | \$ | 34,375                  | \$  | 76,000                | \$  | 97,000                 |
| 850 Carousel                | \$  | 135,685                | \$ | 135,601                 | \$ | 163,477                 | \$ | 42,778                  | \$  | 134,009               | \$  | 134,009                |
| 900 Misc/General Gov't      | \$  | 5,791,852              | \$ | 5,745,919               | \$ | 6,628,256               | \$ | 2,939,774               | \$  | 6,392,978             | \$  | 6,392,978              |
| 905 Debt Service            | \$  | 4,687,651              | \$ | 4,844,124               | \$ | 6,049,841               | \$ | 2,027,197               | \$  | 9,565,807             | \$  | 9,565,807              |
| 910 Capital                 | \$  | 3,368,948              | \$ | 4,235,520               | \$ | 3,690,897               | \$ | 1,845,449               | \$  | 2,542,966             | \$  | 2,813,466              |
| 950 School Department       | \$  | 82,547,167             | \$ | 83,681,250              | \$ | 87,937,696              | \$ | 43,200,000              | \$  | 88,222,270            | \$  | 88,222,270             |
| TOTALS                      | \$  | 153,608,100            | \$ | 157,569,374             | \$ | 164,767,856             | \$ | 77,049,581              | \$  | 169,050,717           | \$  | 169,362,018            |