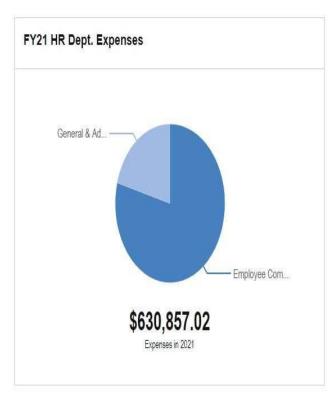

| Category                 | 2021         |
|--------------------------|--------------|
| General & Administrative | \$160,175.00 |
| Employee Compensation    | \$17,035.00  |
| Miscellaneous            | \$3,200.00   |
|                          |              |