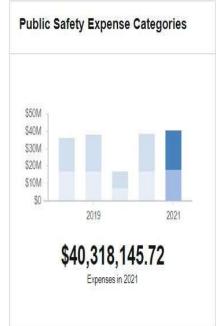

## **Enterprise Fund Expenses**

Enterprise Fund Expenses are the expenses incurred to run the water and wastewater systems (including Capital Upgrades).

| 0                           | _   |                        | /  | GENERAL FU              | ND | EXPENDITURES            | 3  |                         | 05  | 20                    |     | ,                      |
|-----------------------------|-----|------------------------|----|-------------------------|----|-------------------------|----|-------------------------|-----|-----------------------|-----|------------------------|
| Department Name             | 500 | Y18 Actual<br>Expenses |    | FY19 Actual<br>Expenses |    | FY20 Budget<br>Approved | FY | 20 Half Year<br>Actuals | 100 | Y21 MAYOR<br>PROPOSED | 400 | 21 COUNCIL<br>APPROVED |
| 100 City Council            | \$  | 29,668                 | \$ | 27,137                  | \$ | 180,410                 | \$ | 55,951                  | \$  | 180,410               | \$  | 180,410                |
| 125 Mayor                   | \$  | 3- (                   | \$ | 366,580                 | \$ | 463,291                 | \$ | 189,749                 | \$  | 464,761               | \$  | 464,761                |
| 150 City Manager            | \$  | 292,489                | \$ | 34,557                  | \$ | 2                       | \$ | 93                      | \$  |                       | \$  |                        |
| 155 Senior Services         | \$  | 424,974                | \$ | 392,768                 | \$ | 323,378                 | \$ | 159,234                 | \$  | 358,502               | \$  | 358,502                |
| 170 Information Technology  | \$  | 1,022,473              | \$ | 916,754                 | \$ | 866,724                 | \$ | 417,868                 | \$  | 738,640               | \$  | 738,640                |
| 200 City Clerk              | \$  | 710,834                | \$ | 677,035                 | \$ | 668,171                 | \$ | 340,084                 | \$  | 700,492               | \$  | 710,292                |
| 260 Finance                 | \$  | 850,931                | \$ | 789,712                 | \$ | 730,596                 | \$ | 309,653                 | \$  | 821,565               | \$  | 721,566                |
| 270 Tax Collector           | \$  | 619,886                | \$ | 714,367                 | \$ | 563,120                 | \$ | 224,735                 | \$  | 594,388               | \$  | 594,388                |
| 290 Tax Assessment          | \$  | 576,460                | \$ | 592,488                 | \$ | 472,407                 | \$ | 199,618                 | \$  | 500,331               | \$  | 500,331                |
| 300 Planning                | \$  | 585,449                | \$ | 599,389                 | \$ | 780,526                 | \$ | 247,311                 | \$  | 690,267               | \$  | 690,267                |
| 350 Law                     | \$  | 338,033                | \$ | 332,134                 | \$ | 376,852                 | \$ | 151,347                 | \$  | 388,364               | \$  | 388,364                |
| 400 Human Resources         | \$  | 362,326                | \$ | 589,358                 | \$ | 707,997                 | \$ | 990,608                 | \$  | 630,857               | \$  | 630,857                |
| 410 EEOC/Affirmative Action | \$  |                        | \$ |                         | \$ | 8                       | \$ | 975                     | \$  | 143,003               | \$  | 143,003                |
| 450 Canvassing Authority    | \$  | 223,891                | \$ | 229,686                 | \$ | 270,103                 | \$ | 93,906                  | \$  | 265,352               | \$  | 265,352                |
| 550 Library                 | \$  | 2,194,755              | \$ | 2,180,112               | \$ | 2,486,343               | \$ | 1,070,433               | \$  | 2,364,157             | \$  | 2,464,157              |
| 600 Public Works            | \$  | 279,522                | \$ | 282,049                 | \$ | 278,471                 | \$ | 120,099                 | \$  | 290,476               | \$  | 290,476                |
| 605 Building Inspection     | \$  | 828,338                | \$ | 827,413                 | \$ | 845,719                 | \$ | 367,959                 | \$  | 905,185               | \$  | 905,185                |
| 610 Engineering             | \$  | 700,911                | \$ | 679,001                 | \$ | 724,042                 | \$ | 302,133                 | \$  | 730,470               | \$  | 730,470                |
| 630 Highway/Parks           | \$  | 4,411,304              | \$ | 4,499,367               | \$ | 4,840,880               | \$ | 2,021,958               | \$  | 4,705,526             | \$  | 4,705,526              |
| 635 Streetlights            | \$  | 678,891                | \$ | 657,133                 | \$ | 600,000                 | \$ | 272,983                 | \$  | 600,000               | \$  | 600,000                |
| 650 Refuse Disposal         | \$  | 2,889,844              | \$ | 2,803,836               | \$ | 2,854,969               | \$ | 1,345,641               | \$  | 3,063,912             | \$  | 3,063,912              |
| 660 Public Buildings        | \$  | 1,235,218              | \$ | 1,216,918               | \$ | 1,201,715               | \$ | 525,170                 | \$  | 1,283,976             | \$  | 1,283,976              |
| 670 Central Garage          | \$  | 748,865                | \$ | 807,214                 | \$ | 818,538                 | \$ | 344,421                 | \$  | 841,869               | \$  | 841,869                |
| 700 Police                  | \$  | 16,271,035             | \$ | 16,585,250              | \$ | 16,633,870              | \$ | 7,203,293               | \$  | 17,541,250            | \$  | 17,551,250             |
| 720 Animal Shelter          | \$  | 339,117                | \$ | 327,500                 | \$ | 321,963                 | \$ | 142,970                 | \$  | 337,818               | \$  | 337,818                |
| 730 Harbor Master           | \$  | 53,535                 | \$ | 50,708                  | \$ | 50,652                  | \$ | 16,112                  | \$  | 50,595                | \$  | 50,595                 |
| 750 Fire                    | \$  | 19,484,584             | \$ | 20,887,624              | \$ | 21,618,819              | \$ | 9,664,155               | \$  | 22,378,482            | \$  | 22,378,482             |
| 800 Recreation              | \$  | 890,944                | \$ | 839,267                 | \$ | 541,633                 | \$ | 182,617                 | \$  | 546,039               | \$  | 546,039                |
| 801 Pierce Stadium          | \$  | 32,520                 | \$ | 21,603                  | \$ | 76,500                  | \$ | 34,375                  | \$  | 76,000                | \$  | 97,000                 |
| 850 Carousel                | \$  | 135,685                | \$ | 135,601                 | \$ | 163,477                 | \$ | 42,778                  | \$  | 134,009               | \$  | 134,009                |
| 900 Misc/General Gov't      | \$  | 5,791,852              | \$ | 5,745,919               | \$ | 6,628,256               | \$ | 2,939,774               | \$  | 6,392,978             | \$  | 6,392,978              |
| 905 Debt Service            | \$  | 4,687,651              | \$ | 4,844,124               | \$ | 6,049,841               | \$ | 2,027,197               | \$  | 9,565,807             | \$  | 9,565,807              |
| 910 Capital                 | \$  | 3,368,948              | \$ | 4,235,520               | \$ | 3,690,897               | \$ | 1,845,449               | \$  | 2,542,966             | \$  | 2,813,466              |
| 950 School Department       | \$  | 82,547,167             | \$ | 83,681,250              | \$ | 87,937,696              | \$ | 43,200,000              | \$  | 88,222,270            | \$  | 88,222,270             |
| TOTALS                      | \$  | 153,608,100            | \$ | 157,569,374             | \$ | 164,767,856             | \$ | 77,049,581              | \$  | 169,050,717           | \$  | 169,362,018            |