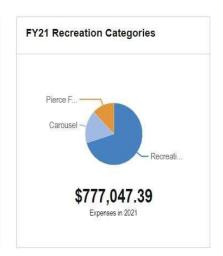

; one member at-large nominated by the mayor or his representative; a member of the historic properties designation and study commission appointed by majority vote of the council and the superintendent of schools or his representative; and five alternate members appointed by majority vote of the council to be designated as the first, second and third alternate members.

#### What we do:

The Crescent Park Looff Carousel operates on weekends offering children and adults a traditional fun-filled, brass ring-grabbing ride. Featured at separate location is the Carousel shop, where visitors can purchase posters, T-shirts, figurines and more. The Looff Carousel also hosts events such as the Great Pumpkin Festival, Food & Wine Pairing, car shows, Movies in the Park and Sensory Friendly Days







# 850 - Carousel: Council-Approved Budget

|        |                  |                         |        | RE                      | VENUES | 5-8 | 50 Carouse              | el |                           |    |                   |                       |
|--------|------------------|-------------------------|--------|-------------------------|--------|-----|-------------------------|----|---------------------------|----|-------------------|-----------------------|
| Acct # | Account Name     | FY18 Actual<br>Revenues |        | FY19 Actual<br>Revenues |        |     | FY20 Budget<br>Approved |    | FY20 Half Year<br>Actuals |    | 1 MAYOR<br>OPOSED | <br>COUNCIL<br>PROVED |
| 44850  | Carousel revenue | \$                      |        | \$                      |        | \$  |