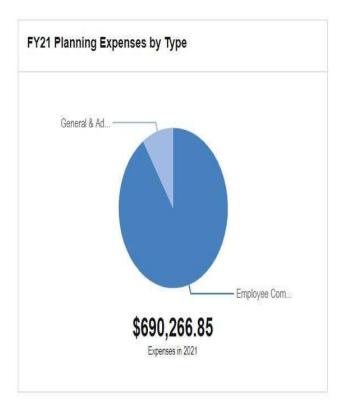

| Category                 | 2021         |
|--------------------------|--------------|
| General & Administrative | \$160,175.00 |
| Employee Compensation    | \$17,035.00  |
| Miscellaneous            | \$3,200.00   |
|                          |              |