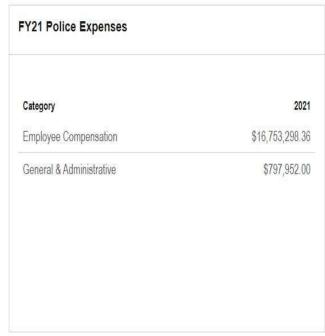

| 3,970      | \$ | 4,769               | \$ | 5,000      | 5  | 2,518          | 5  | 5,000      | 5  | 5,00          |
| 57309  | Computer Hardware / Electrical  | \$ | -          | \$ | _                   | \$ | -          | \$ | 123            | \$ | -          | \$ | - 2           |
| 57311  | Technology Software             | \$ | 34         | \$ | (4)                 | \$ | E .        | \$ | 323            | \$ | 67,150     | \$ | 67,150        |
| 58102  | Dues & Fees                     | 5  | 5,813      | \$ | 5,761               | \$ | 6,000      | 5  | 2,722          | \$ | 5,016      | \$ | 5,016         |
|        | TOTALS                          | S  | 16.271.035 | 5  | 16,585,250          | 5  | 16.633.870 | s  | 7.203.293      | \$ | 17.541.250 | 5  | 17,551,25     |





| The Police Dept. has a total of 124 FTE's for FY 2020 |      |
|-------------------------------------------------------|------|
| Category                                              | 2020 |
| POLICE OFFICER                                        | 33   |
| DETECTIVE CORPORAL                                    | 17   |
| VACANT POLICE OFFICER                                 | 15   |
| POLICE SERGEANT                                       | 14   |
| CENTRAL COMMUNICATION DISPATCH                        | 10   |
| Other                                                 | 35   |

| Category                       | 202 |
|--------------------------------|-----|
| POLICE OFFICER                 | 3.5 |
| DETECTIVE CORPORAL             | 16  |
| POLICE SERGEANT                | 14  |
| CENTR