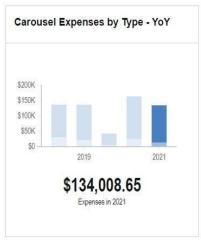

ge; one member at-large nominated by the mayor or his representative; a member of the historic properties designation and study commission appointed by majority vote of the council and the superintendent of schools or his representative; and five alternate members appointed by majority vote of the council to be designated as the first, second and third alternate members.

#### What we do:

The Crescent Park Looff Carousel operates on weekends offering children and adults a traditional fun-filled, brass ring-grabbing ride. Featured at separate location is the Carousel shop, where visitors can purchase posters, T-shirts, figurines and more. The Looff Carousel also hosts events such as the Great Pumpkin Festival, Food & Wine Pairing, car shows, Movies in the Park and Sensory Friendly Days







# 850 - Carousel: Council-Approved Budget

|        |                  |                         |        | RE                      | VENUES | 5-8 | 50 Carouse              | el |                           |    |                   |                       |
|--------|------------------|-------------------------|--------|-------------------------|--------|-----|-------------------------|----|---------------------------|----|-------------------|-----------------------|
| Acct # | Account Name     | FY18 Actual<br>Revenues |        | FY19 Actual<br>Revenues |        |     | FY20 Budget<br>Approved |    | FY20 Half Year<br>Actuals |    | 1 MAYOR<br>OPOSED | <br>COUNCIL<br>PROVED |
| 44850  | Carousel revenue | \$                      |        | \$                      |        | \$  |