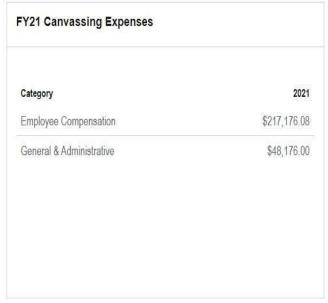

|        |                                  | EXPENDITURES - 450 Canvassing Authority                        |         |    |                                    |    |                          |    |                          |    |         |    |         |
|--------|----------------------------------|----------------------------------------------------------------|---------|----|------------------------------------|----|--------------------------|----|--------------------------|----|---------|----|---------|
| Acct # | Account Name                     | Account Name FY18 Actual FY19 Actual Expenses Expenses Approve |         |    | dget FY20 Half Year<br>red Actuals |    | r FY21 MAYOR<br>PROPOSED |    | FY21 COUNCIL<br>APPROVED |    |         |    |         |
| 51110  | Regular Salaries                 | \$                                                             | 92,580  | \$ | 101,260                            | \$ | 126,263                  | \$ | 47,381                   | \$ | 99,386  | \$ | 99,386  |
| 51116  | Part Time Pay                    | \$                                                             | 17,466  | \$ | 22,116                             | \$ | 15,000                   | \$ | 8,945                    | \$ | 35,000  | \$ | 35,000  |
| 51120  | Boards & Commissions             | \$                                                             | 1,835   | \$ | 1,004                              | \$ | 3,000                    | \$ | 446                      | \$ | 3,000   | \$ | 3,000   |
| 51133  | Longevity                        | \$                                                             | 4,417   | \$ | 4,506                              | \$ | 4,596                    | \$ | -                        | \$ | 4,596   | \$ | 4,596   |
| 51201  | Overtime                         | \$                                                             | 3,626   | \$ | 2,893                              | \$ | 3,500                    | \$ | 138                      | \$ | 3,500   | \$ | 3,500   |
| 52101  | Medical Insurance                | \$                                                             | 34,117  | \$ | 33,687                             | \$ | 35,842                   | \$ | 17,570                   | \$ | 39,761  | \$ | 39,761  |
| 52102  | Life Insurance                   | \$                                                             | 830     | \$ | 830                                | \$ | 830                      | \$ | 415                      | \$ | 830     | \$ | 830     |
| 52103  | Dental Insurance                 | \$                                                             | 1,497   | \$ | 1,457                              | \$ | 2,043                    | \$ | 695                      | \$ | 2,083   | \$ | 2,083   |
| 52110  | Health CoShare                   | \$                                                             | (5,215) | \$ | (5,270)                            | \$ | (5,376)                  | \$ | (2,441)                  | \$ | (5,964) | \$ | (5,964) |
| 52112  | Clothing Allowance               | \$                                                             | 125     | \$ | 92                                 | \$ | -:                       | \$ | (10)                     | \$ | (+)     | \$ |         |
| 52208  | MERS Pension                     | \$                                                             | 22,463  | \$ | 23,373                             | \$ | 22,484                   | \$ | 9,922                    | \$ | 22,086  | \$ | 22,086  |
| 52301  | FICA/Medicare                    | \$                                                             | 8,689   | \$ | 9,621                              | \$ | 8,335                    | \$ | 4,139                    | \$ | 10,869  | \$ | 10,869  |
| 52401  | Deferred Compensation            | \$                                                             | ¥.      | \$ | - 40                               | \$ | 2,000                    | \$ | -                        | \$ | 2,000   | \$ | 2,000   |
| 52902  | Employee Assistance              | \$                                                             | E       | \$ | - 5                                | \$ | 36                       | \$ | 1.5                      | \$ | 30      | \$ | 30      |
| 52910  | Tuition Reimbursement            | \$                                                             | Į.      | \$ | 46                                 | \$ | 2                        | \$ | 120                      | \$ | (2)     | \$ | 120     |
| 52917  | Professional Development         | \$                                                             |         | \$ |                                    | \$ | -                        | \$ | -                        | \$ | -       | \$ | -       |
| 53000  | Purchased Professional Services  | \$                                                             | 19,410  | \$ | 20,210                             | \$ | 32,000                   | \$ | 1(4)                     | \$ | 32,000  | \$ | 32,000  |
| 53705  | Postage                          | \$                                                             | 3,830   | \$ | 7,192                              | \$ | 6,000                    | \$ | 3,110                    | \$ | 6,000   | \$ | 6,000   |
| 53706  | Food                             | \$                                                             |         | \$ | 33                                 | \$ | 500                      | \$ |                          | \$ | (+)     | \$ |         |
| 54000  | Special Elections                | \$                                                             | 6,149   | \$ | 20                                 | \$ | 21                       | \$ | (12)                     | \$ | (2)     | \$ | 727     |
| 54403  | Telephone/Communications         | \$                                                             | 5       | \$ | *                                  | \$ | 55                       | \$ | 25                       | \$ | 126     | \$ | 126     |
| 54600  | Rentals                          | \$                                                             | 1,004   | \$ | 1,076                              | \$ | 2,100                    | \$ | 12                       | \$ | 2,100   | \$ | 2,100   |
| 55400  | Advertising, Printing            | \$                                                             | 6,522   | \$ | 1,853                              | \$ | 6,500                    | \$ | 885                      | \$ | 4,500   | \$ | 4,500   |
| 55800  | Training & Conferences           | \$                                                             | 2       | \$ | 26                                 | \$ | 2                        | \$ | 12                       | \$ | -       | \$ | -       |
| 56100  | General Office Expense           | \$                                                             | 2,735   | \$ | 2,691                              | \$ | 4,000                    | \$ | 2,524                    | \$ | 3,000   | \$ | 3,000   |
| 57305  | Repair & Maintenance - Equipment | \$                                                             | 446     | \$ | 544                                | \$ | 450                      | \$ | 177                      | \$ | 450     | \$ | 450     |
| 57309  | Computer Hardware / Electrical   | \$                                                             | -       | \$ | -                                  | \$ | -                        | \$ | -                        | \$ |         | \$ |         |
| 57311  | Technology Software              | \$                                                             | 70      | \$ | #2                                 | \$ | 5                        | \$ | (*)                      | \$ |         | \$ | (*)     |
| 58102  | Dues & Fees                      | \$                                                             | 240     | \$ | 29                                 | \$ | 21                       | \$ | 0/20                     | \$ | 828     | \$ | 722     |
| 52112  | Clothing Allowance               | \$                                                             | 1,125   | \$ | 519                                | \$ | 51                       | \$ | -                        | \$ |         | \$ |         |
| 54000  | Special Elections                | \$                                                             | E .     | \$ | 23                                 | \$ | 28                       | \$ | ##                       | \$ | 120     | \$ | 12      |
|        | TOTALS                           | \$                                                             | 223,891 | \$ | 229,686                            | \$ | 270,103                  | \$ | 93,906                   | \$ | 265,352 | \$ | 265,352 |