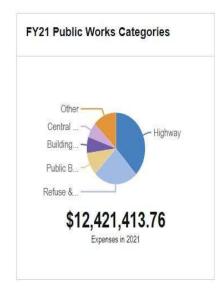

UPT. OF PUBLIC BLDGS.                                      | 1    |
| VACANT CARPENTER                                            | 1    |



Central Garage or Fleet Maintenance is located at the Municipal Public Works Complex located at 60 Commercial Way. The division is supervised by a fleet manager, who reports directly to the DPW director, an assistant fleet manager, one welder and five mechanics.

### What We Do:

This Division is responsible for the maintenance and repair of approximately 350 pieces of city-owned equipment ranging from lawnmowers to snow plow trucks, police vehicles and all fire apparatus. Most repair work and preventative maintenance is performed with in-house resources. The work performed ranges from oil changes and tire repairs, to complete engine overhauls.







## 670 - Central Garage: Council-Approved Budget

|        |              |                 |      | REVE | NUES -          | 670 | O Central Ga           | rag | e                        | 711   |                |      |                     |
|--------|--------------|-----------------|------|------|-----------------|-----|------------------------|-----|--------------------------|-------|----------------|------|---------------------|
| Acct # | Account Name | FY18 A<br>Reven |      |      | Actual<br>enues | F   | Y20 Budget<br>Approved | F   | Y20 Half Year<br>Actuals | 50050 | MAYOR<br>POSED | 0.55 | 1 COUNCIL<br>PROVED |
|        | TOTALS       | \$              | 17/1 | \$   |                 | \$  | -                      | \$  |                          | \$    | aīd.           | \