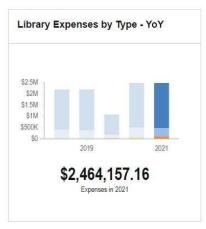

stant, youth services assistant, teen librarian, coordinator of learning, assistant coordinator of learning and six library aides.

#### What we do:

The East Providence Public Library serves the community by providing equal access to a wide-range of educational and recreational materials, programs and services which promote life-long learning. Annually, the library circulates approximately 300,000 items and answers 15,000 reference questions. The city's two, full-service lending libraries offer physical and virtual community space for civic engagement, discussion, information gathering and so much more. The Fuller Creative Learning Center is program-based and provides information, technology and a community space. Together, the three libraries offer more than 900 programs to residents







# 550 - Library: Council-Approved Budget

|        | REVENUES - 550 Library   |    |                      |    |                        |                         |         |                           |         |                        |         |    |                      |  |
|--------|--------------------------|----|----------------------|----|------------------------|-------------------------|---------|---------------------------|---------|------------------------|---------|----|----------------------|--|
| Acct # | Account Name             |    | 18 Actual<br>evenues |    | Y19 Actual<br>Revenues | FY20 Budget<br>Approved |         | FY20 Half Year<br>Actuals |         | FY21 MAYOR<br>PROPOSED |         |    | 1 COUNCIL<br>PPROVED |  |
| 41500  | LIBRARY STATE AID        | \$ | 415