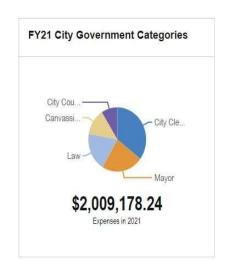

nt, probate judge, deputy probate judge and two city sergeants are also considered members of the Clerk's Office for budgeting purposes, but they are not regular, full-time employees.

## What We Do:

The Office of the City Clerk maintains all required records in accordance with federal, state and local laws. The City Clerk's Office is also responsible for vital records including: birth, marriage and death certificates. It is also responsible for keeping record of all business licenses, liquor licenses, dog licenses and various permits. In addition, the Clerk's Office handles probate matters, land evidence records, historic records retention, council journals, dockets, records and retention of resolutions and ordinances. It also handles the processing of municipal traffic violations.







# 200 - City Clerk Office: Council-Approved Budget

|        |                 |     |                        | RE  | VENUES -               | 20  | 0 City Cle             | rk  |                        |                      |      |                        |
|--------|-----------------|-----|------------------------|-----|------------------------|-----|------------------------|-----|------------------------|----------------------|------|------------------------|
| Acct # | Account Name    | 1 8 | Y18 Actual<br>Revenues | 100 | Y19 Actual<br>Revenues | 100 | 720 Budget<br>Approved | 100 | Y20 Half<br>ar Actuals | 21 MAYOR<br>PROPOSED | 0.00 | 21 COUNCIL<br>APPROVED |
| 44200  | Land Evidence   | \$  | 1,556,139              | \$  | 1,352,445              | \$  | 802,978                |