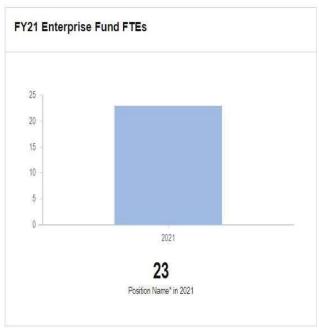

managerial employees, all compensation adheres to negotiated union contracts.









| Category                  | 2021            |
|---------------------------|-----------------|
| Pensions                  | \$10,951,735.47 |
| Health & Dental Insurance | \$8,212,173.00  |
| Employer Taxes            | \$1,232,717.07  |
| Employee Insurance        | \$533,197.64    |
| Employee Welfare          | \$111,119.25    |
| Other                     | \$20,000.00     |

## **Enterprise Fund Workforce Summary**

Compensation for full-time Enterprise fund employees consists of salaries and benefits. Except for non-union managerial employees, all compensation adheres to negotiated union contracts. Suez covers all employee compensation for the Wastewater Division through a service agreement.





| Category                        | 2021           |
|---------------------------------|----------------|
| Salaries Full-Time              | \$1,439,709.74 |
| Salaries - Overtime             | \$45,000.00    |
| Salaries - Detail/Special Event | \$18,072.00    |
| Salaries - Stipend              | \$10,000.00    |
| Salaries Part-Time/Temp.        | \$8,000.00     |
| Other                           | \$7,200.00     |

| Category                  | 2021         |
|---------------------------|--------------|
| Health & Dental Insurance | \$308,578.93 |
| Pensions                  | \$282,526.30 |
| Employer Taxes            | \$113,031.60 |
| Employee Insurance        | \$9,230.76   |
| Employee Welfare          | \$345.00     |

|                       |               | GENERAL F     |