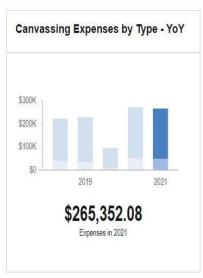

|        |                                  | EXPENDITURES - 450 Canvassing Authority                        |         |    |                                    |    |                          |    |                          |    |         |    |         |
|--------|----------------------------------|----------------------------------------------------------------|---------|----|------------------------------------|----|--------------------------|----|--------------------------|----|---------|----|---------|
| Acct # | Account Name                     | Account Name FY18 Actual FY19 Actual Expenses Expenses Approve |         |    | dget FY20 Half Year<br>red Actuals |    | r FY21 MAYOR<br>PROPOSED |    | FY21 COUNCIL<br>APPROVED |    |         |    |         |
| 51110  | Regular Salaries                 | \$                                                             | 92,580  | \$ | 101,260                            | \$ | 126,263                  | \$ | 47,381                   | \$ | 99,386  | \$ | 99,386  |
| 51116  | Part Time Pay                    | \$                                                             | 17,466  | \$ | 22,116                             | \$ | 15,000                   | \$ | 8,945                    | \$ | 35,000  | \$ | 35,000  |
| 51120  | Boards & Commissions             | \$                                                             | 1,835   | \$ | 1,004                              | \$ | 3,000                    | \$ | 446                      | \$ | 3,000   | \$ | 3,000   |
| 51133  | Longevity                        | \$                                                             | 4,417   | \$ | 4,506                              | \$ | 4,596                    | \$ | -                        | \$ | 4,596   | \$ | 4,596   |
| 51201  | Overtime                         | \$                                                             | 3,626   | \$ | 2,893                              | \$ | 3,500                    | \$ | 138                      | \$ | 3,500   | \$ | 3,500   |
| 52101  | Medical Insurance                | \$                                                             | 34,117  | \$ | 33,687                             | \$ | 35,842                   | \$ | 17,570                   | \$ | 39,761  | \$ | 39,761  |
| 52102  | Life Insurance                   | \$                                                             | 830     | \$ | 830                                | \$ | 830                      | \$ | 415                      | \$ | 830     | \$ | 830     |
| 52103  | Dental Insurance                 | \$                                                             | 1,497   | \$ | 1,457                              | \$ | 2,043                    | \$ | 695                      | \$ | 2,083   | \$ | 2,083   |
| 52110  | Health CoShare                   | \$                                                             | (5,215) | \$ | (5,270)                            | \$ | (5,376)                  | \$ | (2,441)                  | \$ | (5,964) | \$ | (5,964) |
| 52112  | Clothing Allowance               | \$                                                             | 125     | \$ | 92                                 | \$ | -:                       | \$ | (10)                     | \$ | (+)     | \$ |         |
| 52208  | MERS Pension                     | \$                                                             | 22,463  | \$ | 23,373                             | \$ | 22,484                   | \$ | 9,922                    | \$ | 22,086  | \$ | 22,086  |
| 52301  | FICA/Medicare                    | \$                                                             | 8,689   | \$ | 9,621                              | \$ | 8,335                    | \$ | 4,139                    | \$ | 10,869  | \$ | 10,869  |
| 52401  | Deferred Compensation            | \$                                                             | ¥.      | \$ | - 40                               | \$ | 2,000                    | \$ | -                        | \$ | 2,000   | \$ | 2,000   |
| 52902  | Employee Assistance              | \$                                                             | E       | \$ | - 5                                | \$ | 36                       | \$ | 1.5                      | \$ | 30      | \$ | 30      |
| 52910  | Tuition Reimbursement            | \$                                                             | Į.      | \$ | 46                                 | \$ | 2                        | \$ | 120                      | \$ | (2)     | \$ | 120     |
| 52917  | Professional Development         | \$                                                             |         | \$ |                                    | \$ | -                        | \$ | -                        | \$ | -       | \$ | -       |
| 53000  | Purchased Professional Services  | \$                                                             | 19,410  | \$ | 20,210                             | \$ | 32,000                   | \$ | 1(4)                     | \$ | 32,000  | \$ | 32,000  |
| 53705  | Postage                          | \$                                                             | 3,830   | \$ | 7,192                              | \$ | 6,000                    | \$ | 3,110                    | \$ | 6,000   | \$ | 6,000   |
| 53706  | Food                             | \$                                                             |         | \$ | 33                                 | \$ | 500                      | \$ |                          | \$ | (+)     | \$ |         |
| 54000  | Special Elections                | \$                                                             | 6,149   | \$ | 20                                 | \$ | 21                       | \$ | (12)                     | \$ | (2)     | \$ | 727     |
| 54403  | Telephone/Communications         | \$                                                             | 5       | \$ | *                                  | \$ | 55                       | \$ | 25                       | \$ | 126     | \$ | 126     |
| 54600  | Rentals                          | \$                                                             | 1,004   | \$ | 1,076                              | \$ | 2,100                    | \$ | 12                       | \$ | 2,100   | \$ | 2,100   |
| 55400  | Advertising, Printing            | \$                                                             | 6,522   | \$ | 1,853                              | \$ | 6,500                    | \$ | 885                      | \$ | 4,500   | \$ | 4,500   |
| 55800  | Training & Conferences           | \$                                                             | 2       | \$ | 26                                 | \$ | 2                        | \$ | 12                       | \$ | -       | \$ | -       |
| 56100  | General Office Expense           | \$                                                             | 2,735   | \$ | 2,691                              | \$ | 4,000                    | \$ | 2,524                    | \$ | 3,000   | \$ | 3,000   |
| 57305  | Repair & Maintenance - Equipment | \$                                                             | 446     | \$ | 544                                | \$ | 450                      | \$ | 177                      | \$ | 450     | \$ | 450     |
| 57309  | Computer Hardware / Electrical   | \$                                                             | -       | \$ | -                                  | \$ | -                        | \$ | -                        | \$ |         | \$ |         |
| 57311  | Technology Software              | \$                                                             | 70      | \$ | #2                                 | \$ | 5                        | \$ | (*)                      | \$ |         | \$ | (*)     |
| 58102  | Dues & Fees                      | \$                                                             | 240     | \$ | 29                                 | \$ | 21                       | \$ | 0/20                     | \$ | 828     | \$ | 722     |
| 52112  | Clothing Allowance               | \$                                                             | 1,125   | \$ | 519                                | \$ | 51                       | \$ | -                        | \$ |         | \$ |         |
| 54000  | Special Elections                | \$                                                             | E .     | \$ | 23                                 | \$ | 28                       | \$ | ##                       | \$ | 120     | \$ | 12      |
|        | TOTALS                           | \$                                                             | 223,891 | \$ | 229,686                            | \$ | 270,103                  | \$ | 93,906                   | \$ | 265,352 | \$ | 265,352 |