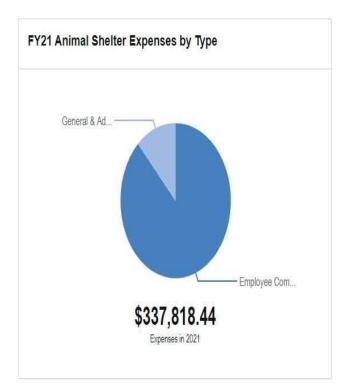

| Category                 | 2021         |
|--------------------------|--------------|
| General & Administrative | \$160,175.00 |
| Employee Compensation    | \$17,035.00  |
| Miscellaneous            | \$3,200.00   |
|                          |              |