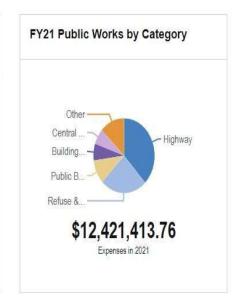

ministrative | \$3,063,162.00 |
| Miscellaneous            | \$750.00       |
|                          |                |
|                          |                |



Public Buildings is a division of the Department of Public Works. The division includes a superintendent, who reports to the DPW director, an assistant superintendent, an HVAC mechanic, a pending carpenter and six custodians.

#### What We Do:

The Public Buildings Division is responsible for the daily cleaning, general maintenance and repairs of the following city-owned buildings: City Hall, municipal garage complex, animal shelter, police station, senior center, Breed Hall, Sweetland House, and the three library branches. The division also assists with maintenance and repairs to the four Fire Stations as needed.







## 660 - Public Buildings: Council-Approved Budget

|          |              |        |   | REVEN | REVENUES - 660 Public Buildings |    |                         |    |                           |    |                        |    |         |
|----------|--------------|--------|---|-------|---------------------------------|----|-------------------------|----|---------------------------|----|------------------------|----|---------|
| Acct #   | Account Name | FY18 A |   |       | FY19 Actual<br>Revenues         |    | FY20 Budget<br>Approved |    | FY20 Half Year<br>Actuals |    | FY21 MAYOR<br>PROPOSED |    | COUNCIL |
| <u> </u> | TOTALS       | \$     | - | \$    | - 1                             | \$ | 2                       | \$ | 3                         | \$ | ु