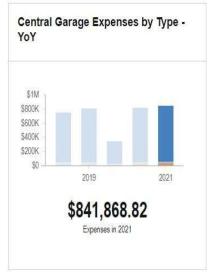

SUPT. OF PUBLIC BLDGS.                                      | 1    |
| VACANT CARPENTER                                            | 1    |



Central Garage or Fleet Maintenance is located at the Municipal Public Works Complex located at 60 Commercial Way. The division is supervised by a fleet manager, who reports directly to the DPW director, an assistant fleet manager, one welder and five mechanics.

### What We Do:

This Division is responsible for the maintenance and repair of approximately 350 pieces of city-owned equipment ranging from lawnmowers to snow plow trucks, police vehicles and all fire apparatus. Most repair work and preventative maintenance is performed with in-house resources. The work performed ranges from oil changes and tire repairs, to complete engine overhauls.







## 670 - Central Garage: Council-Approved Budget

|        |              |                 |      | REVE | NUES -          | 670 | O Central Ga           | rag | e                        | 711   |                |      |                     |
|--------|--------------|-----------------|------|------|-----------------|-----|------------------------|-----|--------------------------|-------|----------------|------|---------------------|
| Acct # | Account Name | FY18 A<br>Reven |      |      | Actual<br>enues | F   | Y20 Budget<br>Approved | F   | Y20 Half Year<br>Actuals | 50050 | MAYOR<br>POSED | 0.55 | 1 COUNCIL<br>PROVED |
|        | TOTALS       | \$              | 17/1 | \$   |                 | \$  | -                      | \$  |                          | \$    | aīd.           |