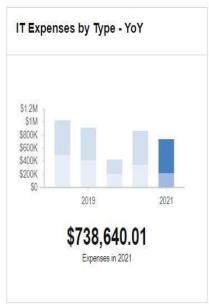

## **General Fund Expenses**

General Fund Expenses represent the use or expected use of General Fund Revenues. The expenditures represent the annual cost to run the City and School Department. The Expenses are shown by Department and separate from Debt & Capital improvements.

## **Enterprise Fund Expenses**

Enterprise Fund Expenses are the expenses incurred to run the water and wastewater systems (including Capital Upgrades).

| 0                           | _   |                        | /  | GENERAL FU              | ND | EXPENDITURES            | 3  |                         | 05  | 20                    |     | ,                      |
|-----------------------------|-----|------------------------|----|-------------------------|----|-------------------------|----|-------------------------|-----|-----------------------|-----|------------------------|
| Department Name             | 500 | Y18 Actual<br>Expenses |    | FY19 Actual<br>Expenses |    | FY20 Budget<br>Approved | FY | 20 Half Year<br>Actuals | 100 | Y21 MAYOR<br>PROPOSED | 400 | 21 COUNCIL<br>APPROVED |
| 100 City Council            | \$  | 29,668                 | \$ | 27,137                  | \$ | 180,410                 | \$ | 55,951                  | \$  | 180,410               | \$  | 180,410                |
| 125 Mayor                   | \$  | 3- (                   | \$ | 366,580                 | \$ | 463,291                 | \$ | 189,749                 | \$  | 464,761               | \$  | 464,761                |
| 150 City Manager            | \$  | 292,489                | \$ | 34,557                  | \$ | 2                       | \$ | 93                      | \$  |                       | \$  |                        |
| 155 Senior Services         | \$  | 424,974                | \$ | 392,768                 | \$ | 323,378                 | \$ | 159,234                 | \$  | 358,502               | \$  | 358,502                |
| 170 Information Technology  | \$  | 1,022,473              | \$ | 916,754                 | \$ | 866,724                 | \$ | 417,868                 | \$  | 738,640               | \$  | 738,640                |
| 200 City Clerk              | \$  | 710,834                | \$ | 677,035                 | \$ | 668,171                 | \$ | 340,084                 | \$  | 700,492               | \$  | 710,292                |
| 260 Finance                 | \$  | 850,931                | \$ | 789,712                 | \$ | 730,596                 | \$ | 309,653                 | \$  | 821,565               | \$  | 721,566                |
| 270 Tax Collector           | \$  | 619,886                | \$ | 714,367                 | \$ | 563,120                 | \$ | 224,735                 | \$  | 594,388               | \$  | 594,388                |
| 290 Tax Assessment          | \$  | 576,460                | \$ | 592,488                 | \$ | 472,407                 | \$ | 199,618                 | \$  | 500,331               | \$  | 500,331                |
| 300 Planning                | \$  | 585,449                | \$ | 599,389                 | \$ | 780,526                 | \$ | 247,311                 | \$  | 690,267               | \$  | 690,267                |
| 350 Law                     | \$  | 338,033                | \$ | 332,134                 | \$ | 376,852                 | \$ | 151,347                 | \$  | 388,364               | \$  | 388,364                |
| 400 Human Resources         | \$  | 362,326                | \$ | 589,358                 | \$ | 707,997                 | \$ | 990,608                 | \$  | 630,857               | \$  | 630,857                |
| 410 EEOC/Affirmative Action | \$  |                        | \$ |                         | \$ | 8                       | \$ | 975                     | \$  | 143,003               | \$  | 143,003                |
| 450 Canvassing Authority    | \$  | 223,891                | \$ | 229,686                 | \$ | 270,103                 | \$ | 93,906                  | \$  | 265,352               | \$  | 265,352                |
| 550 Library                 | \$  | 2,194,755              | \$ | 2,180,112               | \$ | 2,486,343               | \$ | 1,070,433               | \$  | 2,364,157             | \$  | 2,464,157              |
| 600 Public Works            | \$  | 279,522                | \$ | 282,049                 | \$ | 278,471                 | \$ | 120,099                 | \$  | 290,476               | \$  | 290,476                |
| 605 Building Inspection     | \$  | 828,338                | \$ | 827,413                 | \$ | 845,719                 | \$ | 367,959                 | \$  | 905,185               | \$  | 905,185                |
| 610 Engineering             | \$  | 700,911                | \$ | 679,001                 | \$ | 724,042                 | \$ | 302,133                 | \$  | 730,470               | \$  | 730,470                |
| 630 Highway/Parks           | \$  | 4,411,304              | \$ | 4,499,367               | \$ | 4,840,880               | \$ | 2,021,958               | \$  | 4,705,526             | \$  | 4,705,526              |
| 635 Streetlights            | \$  | 678,891                | \$ | 657,133                 | \$ | 600,000                 | \$ | 272,983                 | \$  | 600,000               | \$  | 600,000                |
| 650 Refuse Disposal         | \$  | 2,889,844              | \$ | 2,803,836               | \$ | 2,854,969               | \$ | 1,345,641               | \$  | 3,063,912             | \$  | 3,063,912              |
| 660 Public Buildings        | \$  | 1,235,218              | \$ | 1,216,918               | \$ | 1,201,715               | \$ | 525,170                 | \$  | 1,283,976             | \$  | 1,283,976              |
| 670 Central Garage          | \$  | 748,865                | \$ | 807,214                 | \$ | 818,538                 | \$ | 344,421                 | \$  | 841,869               | \$  | 841,869                |
| 700 Police                  | \$  | 16,271,035             | \$ | 16,585,250              | \$ | 16,633,870              | \$ | 7,203,293               | \$  | 17,541,250            | \$  | 17,551,250             |
| 720 Animal Shelter          | \$  | 339,117                | \$ | 327,500                 | \$ | 321,963                 | \$ | 142,970                 | \$  | 337,818               | \$  | 337,818                |
| 730 Harbor Master           | \$  | 53,535                 | \$ | 50,708                  | \$ | 50,652                  | \$ | 16,112                  | \$  | 50,595                | \$  | 50,595                 |
| 750 Fire                    | \$  | 19,484,584             | \$ | 20,887,624              | \$ | 21,618,819              | \$ | 9,664,155               | \$  | 22,378,482            | \$  | 22,378,482             |
| 800 Recreation              | \$  | 890,944                | \$ | 839,267                 | \$ | 541,633                 | \$ | 182,617                 | \$  | 546,039               | \$  | 546,039                |
| 801 Pierce Stadium          | \$  | 32,520                 | \$ | 21,603                  | \$ | 76,500                  | \$ | 34,375                  | \$  | 76,000                | \$  | 97,000                 |
| 850 Carousel                | \$  | 135,685                | \$ | 135,601                 | \$ | 163,477                 | \$ | 42,778                  | \$  | 134,009               | \$  | 134,009                |
| 900 Misc/General Gov't      | \$  | 5,791,852              | \$ | 5,745,919               | \$ | 6,628,256               | \$ | 2,939,774               | \$  | 6,392,978             | \$  | 6,392,978              |
| 905 Debt Service            | \$  | 4,687,651              | \$ | 4,844,124               | \$ | 6,049,841               | \$ | 2,027,197               | \$  | 9,565,807             | \$  | 9,565,807              |
| 910 Capital                 | \$  | 3,368,948              | \$ | 4,235,520               | \$ | 3,690,897               | \$ | 1,845,449               | \$  | 2,542,966             | \$  | 2,813,466              |
| 950 School Department       | \$  | 82,547,167             | \$ | 83,681,250              | \$ | 87,937,696              | \$ | 43,200,000              | \$  | 88,222,270            | \$  | 88,222,270             |
| TOTALS                      | \$  | 153,608,100            | \$ | 157,569,374             | \$ | 164,767,856             | \$ | 77,049,581              | \$  | 169,050,717           | \$  | 169,362,018            |