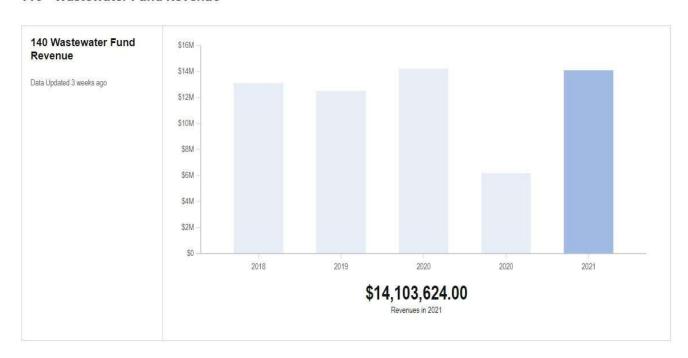

|                        |               | ENTERPRISE    | REVENUES                |                           |               |                          |
|------------------------|---------------|---------------|-------------------------|---------------------------|---------------|--------------------------|
| Fund Name              | FY18 Actual   | FY19 Actual   | FY20 Budget<br>Approved | FY20 Half<br>Year Actuals |               | FY21 COUNCIL<br>APPROVED |
| 12000 Water Fund       | \$ 9,199,705  | \$ 9,255,087  | \$ 10,538,474           | \$ 4,334,331              | \$ 10,448,788 | \$ 10,448,788            |
| 14000 Waste Water Fund | \$ 13,123,695 | \$ 12,657,018 | \$ 14,212,249           | \$ 6,177,148              | \$ 14,103,624 | \$ 14,103,624            |
| TOTALS                 | \$ 22,323,400 | \$ 21,912,105 | \$ 24,750,723           | \$10,511,479              | \$ 24,552,412 | \$ 24,552,412            |