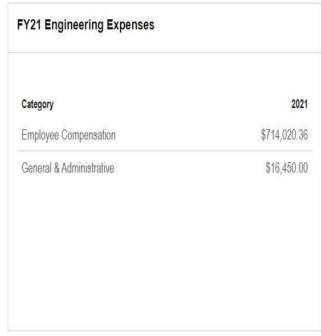

| Category                 | 2021         |
|--------------------------|--------------|
| General & Administrative | \$160,175.00 |
| Employee Compensation    | \$17,035.00  |
| Miscellaneous            | \$3,200.00   |
|                          |              |