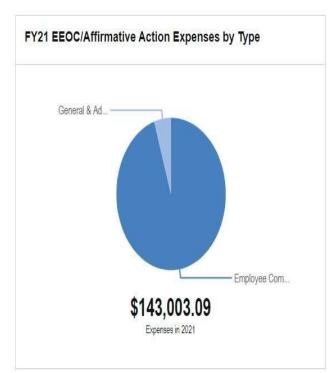

| Category                 | 2021         |
|--------------------------|--------------|
| General & Administrative | \$160,175.00 |
| Employee Compensation    | \$17,035.00  |
| Miscellaneous            | \$3,200.00   |
|                          |              |