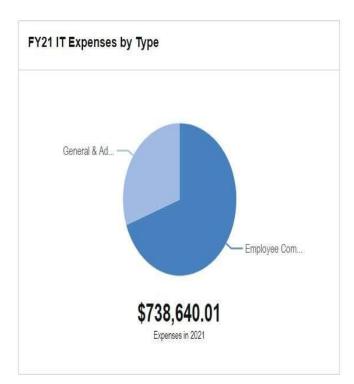

## **Enterprise Fund Expenses**

Enterprise Fund Expenses are the expenses incurred to run the water and wastewater systems (including Capital Upgrades).

| 0                           | _   |                        | /  | GENERAL FU              | ND | EXPENDITURES            | 3  |                         | 05  | 20                    |     | ,                      |
|-----------------------------|-----|------------------------|----|-------------------------|----|-------------------------|----|-------------------------|-----|-----------------------|-----|------------------------|
| Department Name             | 500 | Y18 Actual<br>Expenses |    | FY19 Actual<br>Expenses |    | FY20 Budget<br>Approved | FY | 20 Half Year<br>Actuals | 100 | Y21 MAYOR<br>PROPOSED | 400 | 21 COUNCIL<br>APPROVED |
| 100 City Council            | \$  | 29,668                 | \$ | 27,137                  | \$ | 180,410                 | \$ | 55,951                  | \$  | 180,410               | \$  | 180,410                |
| 125 Mayor                   | \$  | 3- (                   | \$ | 366,580                 | \$ | 463,291                 | \$ | 189,749                 | \$  | 464,761               | \$  | 464,761                |
| 150 City Manager            | \$  | 292,489                | \$ | 34,557                  | \$ | 2                       | \$ | 93                      | \$  |                       | \$  |                        |
| 155 Senior Services         | \$  | 424,974                | \$ | 392,768                 | \$ | 323,378                 | \$ | 159,234                 | \$  | 358,502               | \$  | 358,502                |
| 170 Information Technology  | \$  | 1,022,473              | \$ | 916,754                 | \$ | 866,724                 | \$ | 417,868                 | \$  | 738,640               | \$  | 738,640                |
| 200 City Clerk              | \$  | 710,834                | \$ | 677,035                 | \$ | 668,171                 | \$ | 340,084                 | \$  | 700,492               | \$  | 710,292                |
| 260 Finance                 | \$  | 850,931                | \$ | 789,712                 | \$ | 730,596                 | \$ | 309,653                 | \$  | 821,565               | \$  | 721,566                |
| 270 Tax Collector           | \$  | 619,886                | \$ | 714,367                 | \$ | 563,120                 | \$ | 224,735                 | \$  | 594,388               | \$  | 594,388                |
| 290 Tax Assessment          | \$  | 576,460                | \$ | 592,488                 | \$ | 472,407                 | \$ | 199,618                 | \$  | 500,331               | \$  | 500,331                |
| 300 Planning                | \$  | 585,449                | \$ | 599,389                 | \$ | 780,526                 | \$ | 247,311                 | \$  | 690,267               | \$  | 690,267                |
| 350 Law                     | \$  | 338,033                | \$ | 332,134                 | \$ | 376,852                 | \$ | 151,347                 | \$  | 388,364               | \$  | 388,364                |
| 400 Human Resources         | \$  | 362,326                | \$ | 589,358                 | \$ | 707,997                 | \$ | 990,608                 | \$  | 630,857               | \$  | 630,857                |
| 410 EEOC/Affirmative Action | \$  |                        | \$ |                         | \$ | 8                       | \$ | 975                     | \$  | 143,003               | \$  | 143,003                |
| 450 Canvassing Authority    | \$  | 223,891                | \$ | 229,686                 | \$ | 270,103                 | \$ | 93,906                  | \$  | 265,352               | \$  | 265,352                |
| 550 Library                 | \$  | 2,194,755              | \$ | 2,180,112               | \$ | 2,486,343               | \$ | 1,070,433               | \$  | 2,364,157             | \$  | 2,464,157              |
| 600 Public Works            | \$  | 279,522                | \$ | 282,049                 | \$ | 278,471                 | \$ | 120,099                 | \$  | 290,476               | \$  | 290,476                |
| 605 Building Inspection     | \$  | 828,338                | \$ | 827,413                 | \$ | 845,719                 | \$ | 367,959                 | \$  | 905,185               | \$  | 905,185                |
| 610 Engineering             | \$  | 700,911                | \$ | 679,001                 | \$ | 724,042                 | \$ | 302,133                 | \$  | 730,470               | \$  | 730,470                |
| 630 Highway/Parks           | \$  | 4,411,304              | \$ | 4,499,367               | \$ | 4,840,880               | \$ | 2,021,958               | \$  | 4,705,526             | \$  | 4,705,526              |
| 635 Streetlights            | \$  | 678,891                | \$ | 657,133                 | \$ | 600,000                 | \$ | 272,983                 | \$  | 600,000               | \$  | 600,000                |
| 650 Refuse Disposal         | \$  | 2,889,844              | \$ | 2,803,836               | \$ | 2,854,969               | \$ | 1,345,641               | \$  | 3,063,912             | \$  | 3,063,912              |
| 660 Public Buildings        | \$  | 1,235,218              | \$ | 1,216,918               | \$ | 1,201,715               | \$ | 525,170                 | \$  | 1,283,976             | \$  | 1,283,976              |
| 670 Central Garage          | \$  | 748,865                | \$ | 807,214                 | \$ | 818,538                 | \$ | 344,421                 | \$  | 841,869               | \$  | 841,869                |
| 700 Police                  | \$  | 16,271,035             | \$ | 16,585,250              | \$ | 16,633,870              | \$ | 7,203,293               | \$  | 17,541,250            | \$  | 17,551,250             |
| 720 Animal Shelter          | \$  | 339,117                | \$ | 327,500                 | \$ | 321,963                 | \$ | 142,970                 | \$  | 337,818               | \$  | 337,818                |
| 730 Harbor Master           | \$  | 53,535                 | \$ | 50,708                  | \$ | 50,652                  | \$ | 16,112                  | \$  | 50,595                | \$  | 50,595                 |
| 750 Fire                    | \$  | 19,484,584             | \$ | 20,887,624              | \$ | 21,618,819              | \$ | 9,664,155               | \$  | 22,378,482            | \$  | 22,378,482             |
| 800 Recreation              | \$  | 890,944                | \$ | 839,267                 | \$ | 541,633                 | \$ | 182,617                 | \$  | 546,039               | \$  | 546,039                |
| 801 Pierce Stadium          | \$  | 32,520                 | \$ | 21,603                  | \$ | 76,500                  | \$ | 34,375                  | \$  | 76,000                | \$  | 97,000                 |
| 850 Carousel                | \$  | 135,685                | \$ | 135,601                 | \$ | 163,477                 | \$ | 42,778                  | \$  | 134,009               | \$  | 134,009                |
| 900 Misc/General Gov't      | \$  | 5,791,852              | \$ | 5,745,919               | \$ | 6,628,256               | \$ | 2,939,774               | \$  | 6,392,978             | \$  | 6,392,978              |
| 905 Debt Service            | \$  | 4,687,651              | \$ | 4,844,124               | \$ | 6,049,841               | \$ | 2,027,197               | \$  | 9,565,807             | \$  | 9,565,807              |
| 910 Capital                 | \$  | 3,368,948              | \$ | 4,235,520               | \$ | 3,690,897               | \$ | 1,845,449               | \$  | 2,542,966             | \$  | 2,813,466              |
| 950 School Department       | \$  | 82,547,167             | \$ | 83,681,250              | \$ | 87,937,696              | \$ | 43,200,000              | \$  | 88,222,270            | \$  | 88,222,270             |
| TOTALS                      | \$  | 153,608,100            | \$ | 157,569,374             | \$ | 164,767,856             | \$ | 77,049,581              | \$  | 169,050,717           | \$  | 169,362,018            |

| Category                 | 2021         |
|--------------------------|--------------|
| General & Administrative | \$160,175.00 |
| Employee Compensation    | \$17,035.00  |
| Miscellaneous            | \$3,200.00   |
|                          |              |