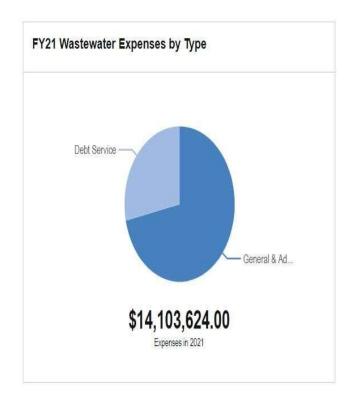

| Category                 | 2021         |
|--------------------------|--------------|
| General & Administrative | \$160,175.00 |
| Employee Compensation    | \$17,035.00  |
| Miscellaneous            | \$3,200.00   |
|                          |              |