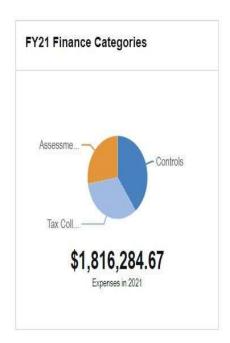

#### What We Do:

The Finance Department develops and controls financial management functions of the City of East Providence as delegated in Article IV of the East Providence City Charter. This includes all matters pertaining to the financial operations, planning and development of the city to insure fiscal responsibility and stability.

# 260 - Finance: Council-Approved Budget

| 100   |              |                |                 | REVEN  | IUES | - 260     | Financ        | ce |                     |                    |                    |
|-------|--------------|----------------|-----------------|--------|------|-----------|---------------|----|---------------------|--------------------|--------------------|
| Acct# | Account Name | 41540 00000000 | Actual<br>enues | FY19 A |      | 220000000 | udget<br>oved |    | Half Year<br>ctuals | <br>MAYOR<br>POSED | <br>OUNCIL<br>OVED |
|       | TOTALS       | \$             | 8*1             | \$     | 81   | \$        | 36            | \$ | 2                   | \$<br>8            | \$<br>18           |