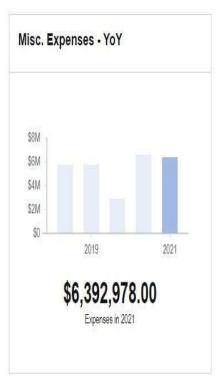

| Category                 | 2021         |
|--------------------------|--------------|
| General & Administrative | \$160,175.00 |
| Employee Compensation    | \$17,035.00  |
| Miscellaneous            | \$3,200.00   |
|                          |              |