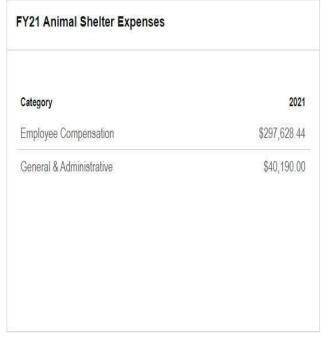

| Category                 | 2021         |
|--------------------------|--------------|
| General & Administrative | \$160,175.00 |
| Employee Compensation    | \$17,035.00  |
| Miscellaneous            | \$3,200.00   |
|                          |              |