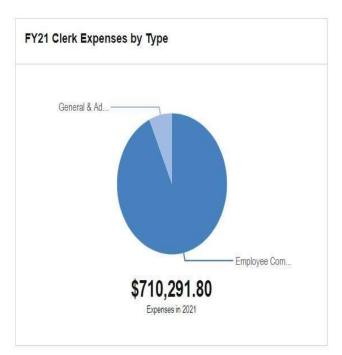

| Category                 | 2021         |
|--------------------------|--------------|
| General & Administrative | \$160,175.00 |
| Employee Compensation    | \$17,035.00  |
| Miscellaneous            | \$3,200.00   |
|                          |              |

|        |                                 |     |                      | _      |                      | _      | - 200 City           | _  |                        | _    |                     | _    |                        |
|--------|---------------------------------|-----|----------------------|--------|----------------------|--------|----------------------|----|------------------------|------|---------------------|------|------------------------|
| Acct # | Account Name                    | 800 | 18 Actual<br>xpenses | 107.00 | 19 Actual<br>xpenses | 000000 | 20 Budget<br>pproved |    | Y20 Half<br>ar Actuals | 1530 | 21 MAYOR<br>ROPOSED | 1000 | 21 COUNCIL<br>APPROVED |
| 51110  | Regular Salaries                | \$  | 348,618              | \$     | 368,575              | \$     | 365,760              | \$ | 183,912                | \$   | 388,313             | \$   | 395,916                |
| 51116  | Part Time Pay                   | \$  | -                    | \$     |                      | \$     | -                    | \$ | -                      | \$   | -                   | \$   |                        |
| 51117  | Court Pay                       | \$  | 31,382               | \$     | 8,030                | \$     | 31,187               | \$ | 526                    | \$   | 40,357              | \$   | 40,357                 |
| 51131  | Acting Pay                      | \$  |                      | \$     |                      | \$     | -                    | \$ |                        | \$   |                     | \$   |                        |
| 51133  | Longevity                       | \$  | 9,665                | \$     | 7,099                | \$     | 3,729                | \$ | -                      | \$   | 12,766              | \$   | 12,766                 |
| 51201  | Overtime                        | \$  | 726                  | \$     | 681                  | \$     | 657                  | \$ | 214                    | \$   | 127.1               | \$   | 15)                    |
| 51322  | Severance                       | \$  | 9,180                | \$     | 4,988                | \$     |                      | \$ |                        | \$   |                     | \$   |                        |
| 52101  | Medical Insurance               | \$  | 81,513               | \$     | 69,280               | \$     | 86,296               | \$ | 42,302                 | \$   | 95,732              | \$   | 95,732                 |
| 52102  | Life Insurance                  | \$  | 3,451                | \$     | 3,175                | \$     | 2,882                | \$ | 1,441                  | \$   | 2,882               | \$   | 2,882                  |
| 52103  | Dental Insurance                | \$  | 5,859                | \$     | 4,690                | \$     | 4,808                | \$ | 2,610                  | \$   | 5,971               | \$   | 5,971                  |
| 52110  | Health CoShare                  | \$  | (11,986)             | \$     | (12,563)             | \$     | (14,206)             | \$ | (6,460)                | \$   | (16,753)            | \$   | (16,753                |
| 52112  | Clothing Allowance              | \$  | 500                  | \$     | 311                  | \$     | 3.0                  | \$ | 190                    | \$   | 37.0                | \$   |                        |
| 52208  | MERS Pension                    | \$  | 84,745               | \$     | 80,101               | \$     | 78,479               | \$ | 38,164                 | \$   | 85,189              | \$   | 86,804                 |
| 52301  | FICA/Medicare                   | \$  | 29,304               | \$     | 28,705               | \$     | 28,560               | \$ | 13,588                 | \$   | 30,976              | \$   | 31,558                 |
| 52902  | Employee Assistance             | \$  |                      | \$     | -                    | \$     | 126                  | \$ | 120                    | \$   | 105                 | \$   | 105                    |
| 52910  | Tuition Reimbursement           | \$  | ·                    | \$     | -                    | \$     | - 30                 | \$ | 90                     | \$   | 4,038               | \$   | 4,038                  |
| 52917  | Professional Development        | \$  |                      | \$     |                      | \$     | 2,000                | \$ | 1,953                  | \$   | 3,000               | \$   | 3,000                  |
| 53000  | Purchased Professional Services | \$  | 30,909               | \$     | 33,968               | \$     | 43,600               | \$ | 40,232                 | \$   | 6,551               | \$   | 6,551                  |
| 53705  | Postage                         | \$  | 2,799                | \$     | 1,959                | \$     | 2,000                | \$ | 1,211                  | \$   | 2,000               | \$   | 2,000                  |
| 54403  | Telephone/Communications        | \$  | 400                  | \$     | 706                  | \$     | -                    | \$ | 431                    | \$   | 126                 | \$   | 126                    |
| 55401  | Advertising                     | \$  | 24,931               | \$     | 23,735               | \$     | 25,000               | \$ | 15,721                 | \$   | 25,000              | \$   | 25,000                 |
| 55500  | Printing & Binding              | \$  | 49,863               | \$     | 45,920               | \$     | -                    | \$ |                        | \$   |                     | \$   | -                      |
| 55800  | Training & Conferences          | \$  | 50                   | \$     | -                    | \$     |                      | \$ | 70                     | \$   |                     | \$   |                        |
| 56100  | General Office Expense          | \$  | 5,010                | \$     | 4,652                | \$     | 6,300                | \$ | 3,956                  | \$   | 6,825               | \$   | 6,825                  |
| 56101  | Office Equipment                | \$  | 2,734                | \$     | 1,306                | \$     | 540                  | \$ | 7,40                   | \$   |                     | \$   |                        |
| 57305  | Repair & Maintenance -Equipment | \$  | 680                  | \$     | 1,187                | \$     | 1,000                | \$ | 212                    | \$   | 675                 | \$   | 675                    |
| 57309  | Computer Hardware / Electrical  | \$  | -                    | \$     | -                    | \$     |                      | \$ | -                      | \$   |                     | \$   | -                      |
| 57311  | Technology Software             | \$  | -                    | \$     |                      | \$     | 540                  | \$ | -                      | \$   | 5,940               | \$   | 5,940                  |
|        | Dues & Fees                     | \$  | 500                  | \$     | 530                  | \$     | 650                  | \$ | -                      | \$   | 800                 | \$   | 800                    |
|        | TOTALS                          | \$  | 710,834              | \$     | 677,035              | \$     | 668,171              | \$ | 340,084                | \$   | 700,492             | \$   | 710,292                |