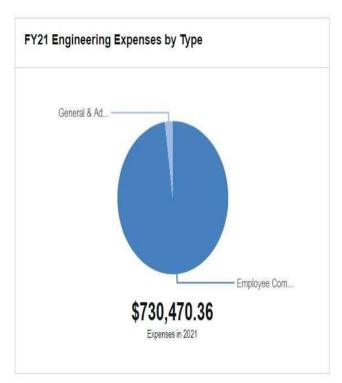

| Category                 | 2021         |
|--------------------------|--------------|
| General & Administrative | \$160,175.00 |
| Employee Compensation    | \$17,035.00  |
| Miscellaneous            | \$3,200.00   |
|                          |              |