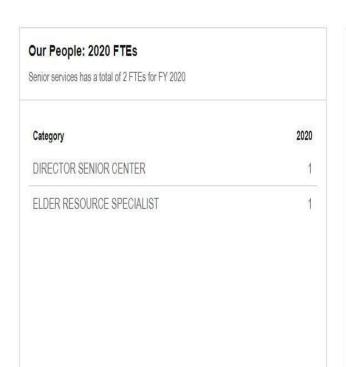

|











The Department of Public Works is headed by the public works director. Staff in the department consists of 100 full-time employees, and several part-time and seasonal employees. The department consists of nine divisions including: Building Inspection, Engineering, Highway and Parks, Streetlights, Refuse and Recycling, Public Buildings, Central Garage, Water Utilities, and Water Pollution Control.

#### What We Do:

The Department of Public Works is tasked with efficiently providing essential public works services for the entire community with a commitment to enhance the living and working environment within the city.

The Department of Public Works provides services to East Providence residents in the areas of streets and sidewalks, parks and grounds maintenance, refuse and recycling