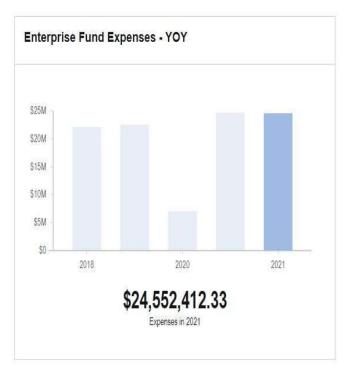

## **Enterprise Fund Expenses**

Enterprise Fund Expenses are the expenses incurred to run the water and wastewater systems (including Capital Upgrades).

| 0                           | _   |                        | /  | GENERAL FU              | ND | EXPENDITURES            | 3  |                         | 05  | 20                    |     | ,                      |
|-----------------------------|-----|------------------------|----|-------------------------|----|-------------------------|----|-------------------------|-----|-----------------------|-----|------------------------|
| Department Name             | 500 | Y18 Actual<br>Expenses |    | FY19 Actual<br>Expenses |    | FY20 Budget<br>Approved | FY | 20 Half Year<br>Actuals | 100 | Y21 MAYOR<br>PROPOSED | 400 | 21 COUNCIL<br>APPROVED |
| 100 City Council            | \$  | 29,668                 | \$ | 27,137                  | \$ | 180,410                 | \$ | 55,951                  | \$  | 180,410               | \$  | 180,410                |
| 125 Mayor                   | \$  | 3- (                   | \$ | 366,580                 | \$ | 463,291                 | \$ | 189,749                 | \$  | 464,761               | \$  | 464,761                |
| 150 City Manager            | \$  | 292,489                | \$ | 34,557                  | \$ | 2                       | \$ | 93                      | \$  |                       | \$  |                        |
| 155 Senior Services         | \$  | 424,974                | \$ | 392,768                 | \$ | 323,378                 | \$ | 159,234                 | \$  | 358,502               | \$  | 358,502                |
| 170 Information Technology  | \$  | 1,022,473              | \$ | 916,754                 | \$ | 866,724                 | \$ | 417,868                 | \$  | 738,640               | \$  | 738,640                |
| 200 City Clerk              | \$  | 710,834                | \$ | 677,035                 | \$ | 668,171                 | \$ | 340,084                 | \$  | 700,492               | \$  | 710,292                |
| 260 Finance                 | \$  | 850,931                | \$ | 789,712                 | \$ | 730,596                 | \$ | 309,653                 | \$  | 821,565               | \$  | 721,566                |
| 270 Tax Collector           | \$  | 619,886                | \$ | 714,367                 | \$ | 563,120                 | \$ | 224,735                 | \$  | 594,388               | \$  | 594,388                |
| 290 Tax Assessment          | \$  | 576,460                | \$ | 592,488                 | \$ | 472,407                 | \$ | 199,618                 | \$  | 500,331               | \$  | 500,331                |
| 300 Planning                | \$  | 585,449                | \$ | 599,389                 | \$ | 780,526                 | \$ | 247,311                 | \$  | 690,267               | \$  | 690,267                |
| 350 Law                     | \$  | 338,033                | \$ | 332,134                 | \$ | 376,852                 | \$ | 151,347                 | \$  | 388,364               | \$  | 388,364                |
| 400 Human Resources         | \$  | 362,326                | \$ | 589,358                 | \$ | 707,997                 | \$ | 990,608                 | \$  | 630,857               | \$  | 630,857                |
| 410 EEOC/Affirmative Action | \$  |                        | \$ |                         | \$ | 8                       | \$ | 975                     | \$  | 143,003               | \$  | 143,003                |
| 450 Canvassing Authority    | \$  | 223,891                | \$ | 229,686                 | \$ | 270,103                 | \$ | 93,906                  | \$  | 265,352               | \$  | 265,352                |
| 550 Library                 | \$  | 2,194,755              | \$ | 2,180,112               | \$ | 2,486,343               | \$ | 1,070,433               | \$  | 2,364,157             | \$  | 2,464,157              |
| 600 Public Works            | \$  | 279,522                | \$ | 282,049                 | \$ | 278,471                 | \$ | 120,099                 | \$  | 290,476               | \$  | 290,476                |
| 605 Building Inspection     | \$  | 828,338                | \$ | 827,413                 | \$ | 845,719                 | \$ | 367,959                 | \$  | 905,185               | \$  | 905,185                |
| 610 Engineering             | \$  | 700,911                | \$ | 679,001                 | \$ | 724,042                 | \$ | 302,133                 | \$  | 730,470               | \$  | 730,470                |
| 630 Highway/Parks           | \$  | 4,411,304              | \$ | 4,499,367               | \$ | 4,840,880               | \$ | 2,021,958               | \$  | 4,705,526             | \$  | 4,705,526              |
| 635 Streetlights            | \$  | 678,891                | \$ | 657,133                 | \$ | 600,000                 | \$ | 272,983                 | \$  | 600,000               | \$  | 600,000                |
| 650 Refuse Disposal         | \$  | 2,889,844              | \$ | 2,803,836               | \$ | 2,854,969               | \$ | 1,345,641               | \$  | 3,063,912             | \$  | 3,063,912              |
| 660 Public Buildings        | \$  | 1,235,218              | \$ | 1,216,918               | \$ | 1,201,715               | \$ | 525,170                 | \$  | 1,283,976             | \$  | 1,283,976              |
| 670 Central Garage          | \$  | 748,865                | \$ | 807,214                 | \$ | 818,538                 | \$ | 344,421                 | \$  | 841,869               | \$  | 841,869                |
| 700 Police                  | \$  | 16,271,035             | \$ | 16,585,250              | \$ | 16,633,870              | \$ | 7,203,293               | \$  | 17,541,250            | \$  | 17,551,250             |
| 720 Animal Shelter          | \$  | 339,117                | \$ | 327,500                 | \$ | 321,963                 | \$ | 142,970                 | \$  | 337,818               | \$  | 337,818                |
| 730 Harbor Master           | \$  | 53,535                 | \$ | 50,708                  | \$ | 50,652                  | \$ | 16,112                  | \$  | 50,595                | \$  | 50,595                 |
| 750 Fire                    | \$  | 19,484,584             | \$ | 20,887,624              | \$ | 21,618,819              | \$ | 9,664,155               | \$  | 22,378,482            | \$  | 22,378,482             |
| 800 Recreation              | \$  | 890,944                | \$ | 839,267                 | \$ | 541,633                 | \$ | 182,617                 | \$  | 546,039               | \$  | 546,039                |
| 801 Pierce Stadium          | \$  | 32,520                 | \$ | 21,603                  | \$ | 76,500                  | \$ | 34,375                  | \$  | 76,000                | \$  | 97,000                 |
| 850 Carousel                | \$  | 135,685                | \$ | 135,601                 | \$ | 163,477                 | \$ | 42,778                  | \$  | 134,009               | \$  | 134,009                |
| 900 Misc/General Gov't      | \$  | 5,791,852              | \$ | 5,745,919               | \$ | 6,628,256               | \$ | 2,939,774               | \$  | 6,392,978             | \$  | 6,392,978              |
| 905 Debt Service            | \$  | 4,687,651              | \$ | 4,844,124               | \$ | 6,049,841               | \$ | 2,027,197               | \$  | 9,565,807             | \$  | 9,565,807              |
| 910 Capital                 | \$  | 3,368,948              | \$ | 4,235,520               | \$ | 3,690,897               | \$ | 1,845,449               | \$  | 2,542,966             | \$  | 2,813,466              |
| 950 School Department       | \$  | 82,547,167             | \$ | 83,681,250              | \$ | 87,937,696              | \$ | 43,200,000              | \$  | 88,222,270            | \$  | 88,222,270             |
| TOTALS                      | \$  | 153,608,100            | \$ | 157,569,374             | \$ | 164,767,856             | \$ | 77,049,581              | \$  | 169,050,717           | \$  | 169,362,018            |

|                        |               | ENTERPRISE    | REVENUES                |                           |               |                          |
|------------------------|---------------|---------------|-------------------------|---------------------------|---------------|--------------------------|
| Fund Name              | FY18 Actual   | FY19 Actual   | FY20 Budget<br>Approved | FY20 Half<br>Year Actuals |               | FY21 COUNCIL<br>APPROVED |
| 12000 Water Fund       | \$ 9,199,705  | \$ 9,255,087  | \$ 10,538,474           | \$ 4,334,331              | \$ 10,448,788 | \$ 10,448,788            |
| 14000 Waste Water Fund | \$ 13,123,695 | \$ 12,657,018 | \$ 14,212,249           | \$ 6,177,148              | \$ 14,103,624 | \$ 14,103,624            |
| TOTALS                 | \$ 22,323,400 | \$ 21,912,105 | \$ 24,750,723           | \$10,511,479              | \$ 24,552,412 | \$ 24,552,412            |