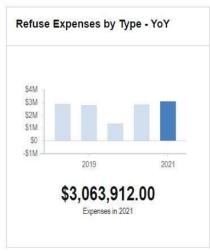

Refuse/Recycling Division is part of the Department of Public Works and is managed by the DPW Programs Coordinator.

#### What We Do:

The Refuse/Recycling Division coordinator oversees all residential rubbish, recycling, yard debris, and appliance collection programs. It also oversees litter prevention and collection programs including Earth day events in the spring and the Shoreline Cleanup in the fall. The division successfully implemented the Automated Recycling Collection program. Nearly 5,000 tons of recycling materials are collected each year.

The division is also responsible for the oversight of rubbish and recycling collection contracts for all School Department facilities and upon request provides components for education curriculum, classroom presentations, and field trips.







## 650 - Refuse Disposal: Council-Approved Budget

|       |              |            |                 | REVE    | ENUES -            | 650 | Refuse Di              | spos | al                     |           |                |               |                |
|-------|--------------|------------|-----------------|---------|--------------------|-----|------------------------|------|------------------------|-----------|----------------|---------------|----------------|
| Acct# | Account Name | 29/20/2000 | Actual<br>enues | 55,9470 | 9 Actual<br>venues |     | Y20 Budget<br>Approved |      | 0 Half Year<br>Actuals | 500000000 | MAYOR<br>POSED | The second of | OUNCIL<br>OVED |
| Đ.    | TOTALS       | \$         | 9               | \$      | (%)                | \$  |