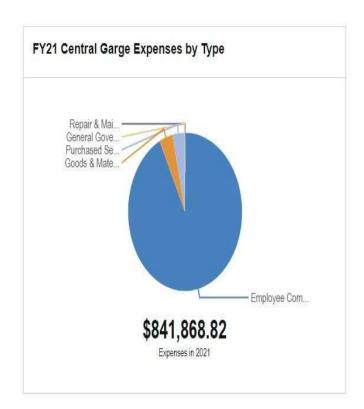

500                 |
| 57309  | Computer Hardware / Electrical  | \$ | 347       | \$ | 9         | \$ | 94                     | \$ |                         | \$ | (*)                 | \$ | *                   |
| 57311  | Technology Software             | \$ | (3)       | \$ | -         | \$ | 9                      | \$ | •                       | \$ | 9,500               | \$ | 9,500               |
| 58102  | Dues & Fees                     | \$ | 932       | \$ | 932       | \$ | 1,000                  | \$ | 828                     | \$ | 500                 | \$ | 500                 |
|        | TOTALS                          | \$ | 748,865   | \$ | 807,214   | \$ | 818,538                | \$ | 344,421                 | \$ | 841,869             | \$ | 841,869             |



| Category                         | 2021         |
|----------------------------------|--------------|
| Employee Compensation            | \$779,918.82 |
| Goods & Materials                | \$31,850.00  |
| Purchased Services               | \$28,600.00  |
| General Government               | \$1,000.00   |
| Repair & Maintenance - Equipment | \$500.00     |

| The Central Garage Dept, has a total of 8 FTEs for FY 20 | 20   |
|----------------------------------------------------------|------|
| Category                                                 | 2020 |
| AUTO MECHANIC I                                          | 3    |
| ASST FLEET MGR                                           | 1    |
| FLEET MANAGER                                            | 8    |
| WELDER FABRICATOR