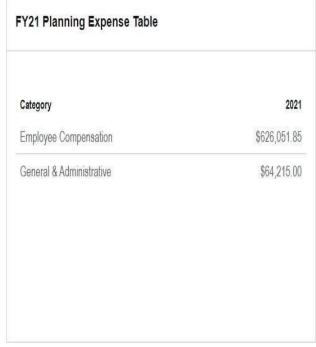

| Category                 | 2021         |
|--------------------------|--------------|
| General & Administrative | \$160,175.00 |
| Employee Compensation    | \$17,035.00  |
| Miscellaneous            | \$3,200.00   |
|                          |              |