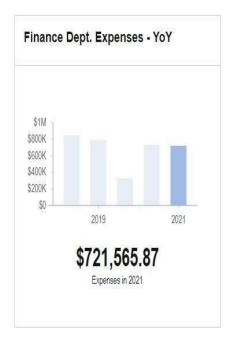

# 260 - Finance: Council-Approved Budget

| 100   |              |                |                 | REVEN  | IUES | - 260     | Financ        | ce |                     |                    |                    |
|-------|--------------|----------------|-----------------|--------|------|-----------|---------------|----|---------------------|--------------------|--------------------|
| Acct# | Account Name | 41540 00000000 | Actual<br>enues | FY19 A |      | 220000000 | udget<br>oved |    | Half Year<br>ctuals | <br>MAYOR<br>POSED | <br>OUNCIL<br>OVED |
|       | TOTALS       | \$             | 8*1             | \$     | 81   | \$        | 36            | \$ | 2                   | \$<br>8            | \$<br>18           |