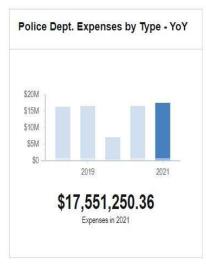

WELDER FABRICATOR | 1    |



The East Providence Police Department is a community-focused, full-service, public safety agency. The EPPD is organized into four major divisions: the Office of the Chief Police, Patrol Division, Detective Division and the Administrative/Services Division. Subdivisions include: Traffic, School Resource Officers, Special Reaction Team, Narcotics/Vice, and Animal Control.

### What We Do:

The East Providence Police Department's primary objective is to improve the quality of life in East Providence by identifying and addressing public safety and community concerns in a proactive manner. By being proactive, we are better able to maintain public peace, prevent crime, apprehend criminals and protect the rights of residents and those who work and visit the city.







# 700 - Police: Council-Approved Budget

|        |                     | 10  |                        | RE'  | VENUES - 7             | 00 F | Police                 |    |                         |      |                      |    |                          |
|--------|---------------------|-----|------------------------|------|------------------------|------|------------------------|----|-------------------------|------|----------------------|----|--------------------------|
| Acct # | Account Name        | 195 | /18 Actual<br>Revenues | 1115 | Y19 Actual<br>Revenues | 176  | Y20 Budget<br>Approved | FY | 20 Half Year<br>Actuals | Mass | 21 MAYOR<br>PROPOSED | 1  | Y 21 COUNCIL<br>APPROVED |
| 44700  | Special Detail      | \$  | 1,659,454              | \$   | 1,898,218