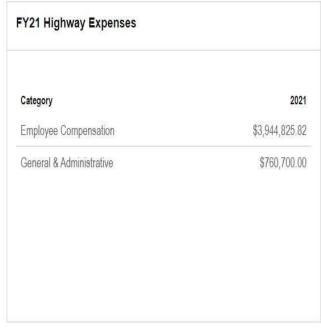

| Category                  | 2021            |
|---------------------------|-----------------|
| Pensions                  | \$10,951,735.47 |
| Health & Dental Insurance | \$8,212,173.00  |
| Employer Taxes            | \$1,232,717.07  |
| Employee Insurance        | \$533,197.64    |
| Employee Welfare          | \$111,119.25    |
| Other                     | \$20,000.00     |

## **Enterprise Fund Workforce Summary**

Compensation for full-time Enterprise fund employees consists of salaries and benefits. Except for non-union managerial employees, all compensation adheres to negotiated union contracts. Suez covers all employee compensation for the Wastewater Division through a service agreement.

| Category                        | 2021           |
|---------------------------------|----------------|
| Salaries Full-Time              | \$1,439,709.74 |
| Salaries - Overtime             | \$45,000.00    |
| Salaries - Detail/Special Event | \$18,072.00    |
| Salaries - Stipend              | \$10,000.00    |
| Salaries Part-Time/Temp.        | \$8,000.00     |
| Other                           | \$7,200.00     |

| Category                  | 2021         |
|---------------------------|--------------|
| Health & Dental Insurance | \$308,578.93 |
| Pensions                  | \$282,526.30 |
| Employer Taxes            | \$113,031.60 |
| Employee Insurance        | \$9,230.76   |
| Employee Welfare          | \$345.00     |