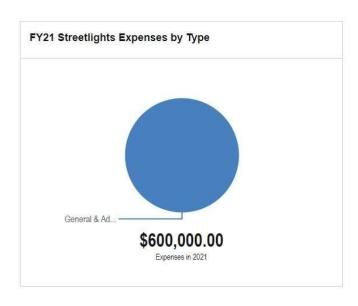

## **Enterprise Fund Expenses**

Enterprise Fund Expenses are the expenses incurred to run the water and wastewater systems (including Capital Upgrades).

| 0                           | _   |                        | /  | GENERAL FU              | ND | EXPENDITURES            | 3  |                         | 05  | 20                    |     | ,                      |
|-----------------------------|-----|------------------------|----|-------------------------|----|-------------------------|----|-------------------------|-----|-----------------------|-----|------------------------|
| Department Name             | 500 | Y18 Actual<br>Expenses |    | FY19 Actual<br>Expenses |    | FY20 Budget<br>Approved | FY | 20 Half Year<br>Actuals | 100 | Y21 MAYOR<br>PROPOSED | 400 | 21 COUNCIL<br>APPROVED |
| 100 City Council            | \$  | 29,668                 | \$ | 27,137                  | \$ | 180,410                 | \$ | 55,951                  | \$  | 180,410               | \$  | 180,410                |
| 125 Mayor                   | \$  | 3- (                   | \$ | 366,580                 | \$ | 463,291                 | \$ | 189,749                 | \$  | 464,761               | \$  | 464,761                |
| 150 City Manager            | \$  | 292,489                | \$ | 34,557                  | \$ | 2                       | \$ | 93                      | \$  |                       | \$  |                        |
| 155 Senior Services         | \$  | 424,974                | \$ | 392,768                 | \$ | 323,378                 | \$ | 159,234                 | \$  | 358,502               | \$  | 358,502                |
| 170 Information Technology  | \$  | 1,022,473              | \$ | 916,754                 | \$ | 866,724                 | \$ | 417,868                 | \$  | 738,640               | \$  | 738,640                |
| 200 City Clerk              | \$  | 710,834                | \$ | 677,035                 | \$ | 668,171                 | \$ | 340,084                 | \$  | 700,492               | \$  | 710,292                |
| 260 Finance                 | \$  | 850,931                | \$ | 789,712                 | \$ | 730,596                 | \$ | 309,653                 | \$  | 821,565               | \$  | 721,566                |
| 270 Tax Collector           | \$  | 619,886                | \$ | 714,367                 | \$ | 563,120                 | \$ | 224,735                 | \$  | 594,388               | \$  | 594,388                |
| 290 Tax Assessment          | \$  | 576,460                | \$ | 592,488                 | \$ | 472,407                 | \$ | 199,618                 | \$  | 500,331               | \$  | 500,331                |
| 300 Planning                | \$  | 585,449                | \$ | 599,389                 | \$ | 780,526                 | \$ | 247,311                 | \$  | 690,267               | \$  | 690,267                |
| 350 Law                     | \$  | 338,033                | \$ | 332,134                 | \$ | 376,852                 | \$ | 151,347                 | \$  | 388,364               | \$  | 388,364                |
| 400 Human Resources         | \$  | 362,326                | \$ | 589,358                 | \$ | 707,997                 | \$ | 990,608                 | \$  | 630,857               | \$  | 630,857                |
| 410 EEOC/Affirmative Action | \$  |                        | \$ |                         | \$ | 8                       | \$ | 975                     | \$  | 143,003               | \$  | 143,003                |
| 450 Canvassing Authority    | \$  | 223,891                | \$ | 229,686                 | \$ | 270,103                 | \$ | 93,906                  | \$  | 265,352               | \$  | 265,352                |
| 550 Library                 | \$  | 2,194,755              | \$ | 2,180,112               | \$ | 2,486,343               | \$ | 1,070,433               | \$  | 2,364,157             | \$  | 2,464,157              |
| 600 Public Works            | \$  | 279,522                | \$ | 282,049                 | \$ | 278,471                 | \$ | 120,099                 | \$  | 290,476               | \$  | 290,476                |
| 605 Building Inspection     | \$  | 828,338                | \$ | 827,413                 | \$ | 845,719                 | \$ | 367,959                 | \$  | 905,185               | \$  | 905,185                |
| 610 Engineering             | \$  | 700,911                | \$ | 679,001                 | \$ | 724,042                 | \$ | 302,133                 | \$  | 730,470               | \$  | 730,470                |
| 630 Highway/Parks           | \$  | 4,411,304              | \$ | 4,499,367               | \$ | 4,840,880               | \$ | 2,021,958               | \$  | 4,705,526             | \$  | 4,705,526              |
| 635 Streetlights            | \$  | 678,891                | \$ | 657,133                 | \$ | 600,000                 | \$ | 272,983                 | \$  | 600,000               | \$  | 600,000                |
| 650 Refuse Disposal         | \$  | 2,889,844              | \$ | 2,803,836               | \$ | 2,854,969               | \$ | 1,345,641               | \$  | 3,063,912             | \$  | 3,063,912              |
| 660 Public Buildings        | \$  | 1,235,218              | \$ | 1,216,918               | \$ | 1,201,715               | \$ | 525,170                 | \$  | 1,283,976             | \$  | 1,283,976              |
| 670 Central Garage          | \$  | 748,865                | \$ | 807,214                 | \$ | 818,538                 | \$ | 344,421                 | \$  | 841,869               | \$  | 841,869                |
| 700 Police                  | \$  | 16,271,035             | \$ | 16,585,250              | \$ | 16,633,870              | \$ | 7,203,293               | \$  | 17,541,250            | \$  | 17,551,250             |
| 720 Animal Shelter          | \$  | 339,117                | \$ | 327,500                 | \$ | 321,963                 | \$ | 142,970                 | \$  | 337,818               | \$  | 337,818                |
| 730 Harbor Master           | \$  | 53,535                 | \$ | 50,708                  | \$ | 50,652                  | \$ | 16,112                  | \$  | 50,595                | \$  | 50,595                 |
| 750 Fire                    | \$  | 19,484,584             | \$ | 20,887,624              | \$ | 21,618,819              | \$ | 9,664,155               | \$  | 22,378,482            | \$  | 22,378,482             |
| 800 Recreation              | \$  | 890,944                | \$ | 839,267                 | \$ | 541,633                 | \$ | 182,617                 | \$  | 546,039               | \$  | 546,039                |
| 801 Pierce Stadium          | \$  | 32,520                 | \$ | 21,603                  | \$ | 76,500                  | \$ | 34,375                  | \$  | 76,000                | \$  | 97,000                 |
| 850 Carousel                | \$  | 135,685                | \$ | 135,601                 | \$ | 163,477                 | \$ | 42,778                  | \$  | 134,009               | \$  | 134,009                |
| 900 Misc/General Gov't      | \$  | 5,791,852              | \$ | 5,745,919               | \$ | 6,628,256               | \$ | 2,939,774               | \$  | 6,392,978             | \$  | 6,392,978              |
| 905 Debt Service            | \$  | 4,687,651              | \$ | 4,844,124               | \$ | 6,049,841               | \$ | 2,027,197               | \$  | 9,565,807             | \$  | 9,565,807              |
| 910 Capital                 | \$  | 3,368,948              | \$ | 4,235,520               | \$ | 3,690,897               | \$ | 1,845,449               | \$  | 2,542,966             | \$  | 2,813,466              |
| 950 School Department       | \$  | 82,547,167             | \$ | 83,681,250              | \$ | 87,937,696              | \$ | 43,200,000              | \$  | 88,222,270            | \$  | 88,222,270             |
| TOTALS                      | \$  | 153,608,100            | \$ | 157,569,374             | \$ | 164,767,856             | \$ | 77,049,581              | \$  | 169,050,717           | \$  | 169,362,018            |

| Category                 | 2021         |
|--------------------------|--------------|
| General & Administrative | \$160,175.00 |
| Employee Compensation    | \$17,035.00  |
| Miscellaneous            | \$3,200.00   |
|                          |              |