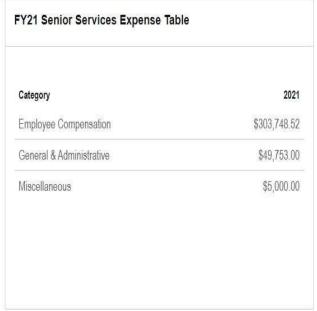

| Category                 | 2021         |
|--------------------------|--------------|
| General & Administrative | \$160,175.00 |
| Employee Compensation    | \$17,035.00  |
| Miscellaneous            | \$3,200.00   |
|                          |              |