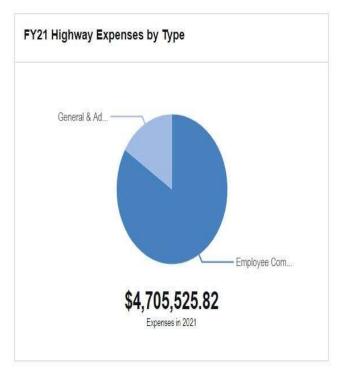

| Category                  | 2021            |
|---------------------------|-----------------|
| Pensions                  | \$10,951,735.47 |
| Health & Dental Insurance | \$8,212,173.00  |
| Employer Taxes            | \$1,232,717.07  |
| Employee Insurance        | \$533,197.64    |
| Employee Welfare          | \$111,119.25    |
| Other                     | \$20,000.00     |

## **Enterprise Fund Workforce Summary**

Compensation for full-time Enterprise fund employees consists of salaries and benefits. Except for non-union managerial employees, all compensation adheres to negotiated union contracts. Suez covers all employee compensation for the Wastewater Division through a service agreement.

| Category                        | 2021           |
|---------------------------------|----------------|
| Salaries Full-Time              | \$1,439,709.74 |
| Salaries - Overtime             | \$45,000.00    |
| Salaries - Detail/Special Event | \$18,072.00    |
| Salaries - Stipend              | \$10,000.00    |
| Salaries Part-Time/Temp.        | \$8,000.00     |
| Other                           | \$7,200.00     |

| Category                  | 2021         |
|---------------------------|--------------|
| Health & Dental Insurance | \$308,578.93 |
| Pensions                  | \$282,526.30 |
| Employer Taxes            | \$113,031.60 |
| Employee Insurance        | \$9,230.76   |
| Employee Welfare          | \$345.00     |