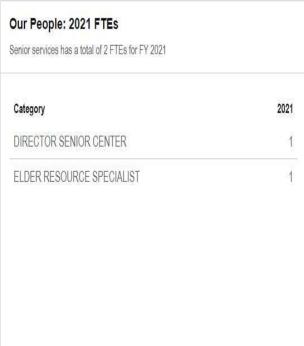

|











The Department of Public Works is headed by the public works director. Staff in the department consists of 100 full-time employees, and several part-time and seasonal employees. The department consists of nine divisions including: Building Inspection, Engineering, Highway and Parks, Streetlights, Refuse and Recycling, Public Buildings, Central Garage, Water Utilities, and Water Pollution Control.

#### What We Do:

The Department of Public Works is tasked with efficiently providing essential public works services for the entire community with a commitment to enhance the living and working environment within the city.

The Department of Public Works provides services to East Providence residents in the areas of streets and sidewalks, parks and grounds maintenance, refuse and recycling c