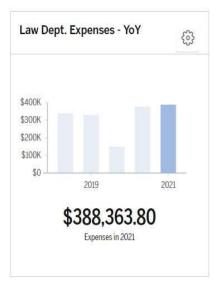

|                   |                                  | r  | 194                     | 2-11/10 | E CONTRACTOR         | JUL | S - 350 Law             |    | 0.08                    | r  | 10                  |    |          |
|-------------------|----------------------------------|----|-------------------------|---------|----------------------|-----|-------------------------|----|-------------------------|----|---------------------|----|----------|
| Acct #            | Account Name                     |    | FY18 Actual<br>Expenses |         | 19 Actual<br>xpenses |     | FY20 Budget<br>Approved | FY | 20 Half Year<br>Actuals |    | 21 MAYOR<br>ROPOSED | F  | APPROVED |
| 51110             | Regular Salaries                 | \$ | 103,135                 | \$      | 110,581              | \$  | 112,288                 | \$ | 52,501                  | \$ | 112,865             | \$ | 112,865  |
| 51116             | Part Time Pay                    | \$ | 7,814                   | \$      | 1,104                | \$  | 14,820                  | \$ | 7                       | \$ | 14,820              | \$ | 14,820   |
| 51133             | Longevity                        | \$ | 5,213                   | \$      | 6,967                | \$  | 7,451                   | \$ | <b>9</b>                | \$ | 8,652               | \$ | 8,652    |
| 52101             | Medical Insurance                | \$ | (1,357)                 | \$      |                      | \$  | 27                      | \$ | 78                      | \$ | ż                   | \$ | 7.       |
| 52102             | Life Insurance                   | \$ | 879                     | \$      | 879                  | \$  | 879                     | \$ | 440                     | \$ | 879                 | \$ | 879      |
| 52103             | Dental Insurance                 | \$ | 337                     | \$      | 359                  | \$  | 1,048                   | \$ | 172                     | \$ | 1,015               | \$ | 1,015    |
| 52208             | MERS Pension                     | \$ | 25,014                  | \$      | 25,740               | \$  | 25,433                  | \$ | 10,915                  | \$ | 25,810              | \$ | 25,810   |
| 52301             | FICA/Medicare                    | \$ | 8,753                   | \$      | 8,992                | \$  | 9,397                   | \$ | 4,016                   | \$ | 10,667              | \$ | 10,667   |
| 52401             | Deferred Compensation            | \$ | (4)                     | \$      | (4)                  | \$  | 2,000                   | \$ | 2                       | \$ | 2,000               | \$ | 2,000    |
| 52902             | Employee Assistance              | \$ | 144                     | \$      |                      | \$  | 36                      | \$ | 76                      | \$ | 30                  | \$ | 30       |
| 52910             | Tuition Reimbursement            | \$ | (%)                     | \$      | (2)                  | \$  | 12                      | \$ | 9                       | \$ | 4                   | \$ | 140      |
| 52917             | Professional Development         | \$ |                         | \$      |                      | \$  | į.                      | \$ | 76                      | \$ | đ                   | \$ | 170      |
| 53000             | Purchased Professional Services  | \$ | 183,826                 | \$      | 171,047              | \$  | 195,000                 | \$ | 80,969                  | \$ | 205,000             | \$ | 205,000  |
| 53402             | Legal Services                   | \$ | 18                      | \$      |                      | \$  | is                      | \$ |                         | \$ | đ                   | \$ | :51      |
| 53705             | Postage                          | \$ | 232                     | \$      | 219                  | \$  | 500                     | \$ | 172                     | \$ | 500                 | \$ | 500      |
| 54403             | Telephone/Communications         | \$ | 100                     | \$      | 491                  | \$  | 18                      | \$ | 515                     | \$ | 126                 | \$ | 126      |
| 55800             | Training & Conferences           | \$ | 98                      | \$      | (2)                  | \$  | 1,500                   | \$ | 2                       | \$ | 1,000               | \$ | 1,000    |
| 56100             | General Office Expense           | \$ | 967                     | \$      | 3,338                | \$  | 1,200                   | \$ | 147                     | \$ | 1,200               | \$ | 1,200    |
| 56101             | Office Equipment                 | \$ | 140                     | \$      | (2)                  | \$  | 500                     | \$ | 2                       | \$ | 500                 | \$ | 500      |
| 56219             | Supplies - Cleaning              | \$ |                         | \$      |                      | \$  | 300                     | \$ | 7                       | \$ | 300                 | \$ | 300      |
| 56400             | Books                            | \$ | 1,757                   | \$      | 1,267                | \$  | 2,000                   | \$ | 1,071                   | \$ | 2,000               | \$ | 2,000    |
| 57305             | Repair & Maintenance - Equipment | \$ | 1,285                   | \$      | 1,189                | \$  | 2,000                   | \$ | 431                     | \$ | 1,000               | \$ | 1,000    |
| 57309             | Computer Hardware / Electrical   | \$ | (4)                     | \$      | 161                  | \$  | 14                      | \$ | 9                       | \$ | 41                  | \$ | 140      |
| 57311             | Technology Software              | \$ | 100                     | \$      |                      | \$  | ia (                    | \$ | #                       | \$ | đ                   | \$ | 15%      |
| 58102             | Dues & Fees                      | \$ | 80                      | \$      | (40)                 | \$  | 500                     | \$ | 9                       | \$ | 4                   | \$ | 18       |
| a tiffic and real | TOTALS                           | \$ | 338,033                 | \$      | 332,134              | \$  | 376,852                 | \$ | 151,347                 | \$ | 388,364             | \$ | 388,364  |