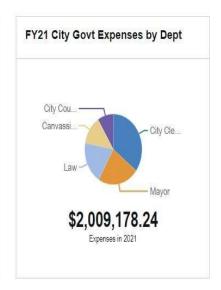

## **Enterprise Fund Expenses**

Enterprise Fund Expenses are the expenses incurred to run the water and wastewater systems (including Capital Upgrades).

| 0                           | _   |                        | /  | GENERAL FU              | ND | EXPENDITURES            | 3  |                         | 05  | 20                    |     | ,                      |
|-----------------------------|-----|------------------------|----|-------------------------|----|-------------------------|----|-------------------------|-----|-----------------------|-----|------------------------|
| Department Name             | 500 | Y18 Actual<br>Expenses |    | FY19 Actual<br>Expenses |    | FY20 Budget<br>Approved | FY | 20 Half Year<br>Actuals | 100 | Y21 MAYOR<br>PROPOSED | 400 | 21 COUNCIL<br>APPROVED |
| 100 City Council            | \$  | 29,668                 | \$ | 27,137                  | \$ | 180,410                 | \$ | 55,951                  | \$  | 180,410               | \$  | 180,410                |
| 125 Mayor                   | \$  | 3- (                   | \$ | 366,580                 | \$ | 463,291                 | \$ | 189,749                 | \$  | 464,761               | \$  | 464,761                |
| 150 City Manager            | \$  | 292,489                | \$ | 34,557                  | \$ | 2                       | \$ | 93                      | \$  |                       | \$  |                        |
| 155 Senior Services         | \$  | 424,974                | \$ | 392,768                 | \$ | 323,378                 | \$ | 159,234                 | \$  | 358,502               | \$  | 358,502                |
| 170 Information Technology  | \$  | 1,022,473              | \$ | 916,754                 | \$ | 866,724                 | \$ | 417,868                 | \$  | 738,640               | \$  | 738,640                |
| 200 City Clerk              | \$  | 710,834                | \$ | 677,035                 | \$ | 668,171                 | \$ | 340,084                 | \$  | 700,492               | \$  | 710,292                |
| 260 Finance                 | \$  | 850,931                | \$ | 789,712                 | \$ | 730,596                 | \$ | 309,653                 | \$  | 821,565               | \$  | 721,566                |
| 270 Tax Collector           | \$  | 619,886                | \$ | 714,367                 | \$ | 563,120                 | \$ | 224,735                 | \$  | 594,388               | \$  | 594,388                |
| 290 Tax Assessment          | \$  | 576,460                | \$ | 592,488                 | \$ | 472,407                 | \$ | 199,618                 | \$  | 500,331               | \$  | 500,331                |
| 300 Planning                | \$  | 585,449                | \$ | 599,389                 | \$ | 780,526                 | \$ | 247,311                 | \$  | 690,267               | \$  | 690,267                |
| 350 Law                     | \$  | 338,033                | \$ | 332,134                 | \$ | 376,852                 | \$ | 151,347                 | \$  | 388,364               | \$  | 388,364                |
| 400 Human Resources         | \$  | 362,326                | \$ | 589,358                 | \$ | 707,997                 | \$ | 990,608                 | \$  | 630,857               | \$  | 630,857                |
| 410 EEOC/Affirmative Action | \$  |                        | \$ |                         | \$ | 8                       | \$ | 975                     | \$  | 143,003               | \$  | 143,003                |
| 450 Canvassing Authority    | \$  | 223,891                | \$ | 229,686                 | \$ | 270,103                 | \$ | 93,906                  | \$  | 265,352               | \$  | 265,352                |
| 550 Library                 | \$  | 2,194,755              | \$ | 2,180,112               | \$ | 2,486,343               | \$ | 1,070,433               | \$  | 2,364,157             | \$  | 2,464,157              |
| 600 Public Works            | \$  | 279,522                | \$ | 282,049                 | \$ | 278,471                 | \$ | 120,099                 | \$  | 290,476               | \$  | 290,476                |
| 605 Building Inspection     | \$  | 828,338                | \$ | 827,413                 | \$ | 845,719                 | \$ | 367,959                 | \$  | 905,185               | \$  | 905,185                |
| 610 Engineering             | \$  | 700,911                | \$ | 679,001                 | \$ | 724,042                 | \$ | 302,133                 | \$  | 730,470               | \$  | 730,470                |
| 630 Highway/Parks           | \$  | 4,411,304              | \$ | 4,499,367               | \$ | 4,840,880               | \$ | 2,021,958               | \$  | 4,705,526             | \$  | 4,705,526              |
| 635 Streetlights            | \$  | 678,891                | \$ | 657,133                 | \$ | 600,000                 | \$ | 272,983                 | \$  | 600,000               | \$  | 600,000                |
| 650 Refuse Disposal         | \$  | 2,889,844              | \$ | 2,803,836               | \$ | 2,854,969               | \$ | 1,345,641               | \$  | 3,063,912             | \$  | 3,063,912              |
| 660 Public Buildings        | \$  | 1,235,218              | \$ | 1,216,918               | \$ | 1,201,715               | \$ | 525,170                 | \$  | 1,283,976             | \$  | 1,283,976              |
| 670 Central Garage          | \$  | 748,865                | \$ | 807,214                 | \$ | 818,538                 | \$ | 344,421                 | \$  | 841,869               | \$  | 841,869                |
| 700 Police                  | \$  | 16,271,035             | \$ | 16,585,250              | \$ | 16,633,870              | \$ | 7,203,293               | \$  | 17,541,250            | \$  | 17,551,250             |
| 720 Animal Shelter          | \$  | 339,117                | \$ | 327,500                 | \$ | 321,963                 | \$ | 142,970                 | \$  | 337,818               | \$  | 337,818                |
| 730 Harbor Master           | \$  | 53,535                 | \$ | 50,708                  | \$ | 50,652                  | \$ | 16,112                  | \$  | 50,595                | \$  | 50,595                 |
| 750 Fire                    | \$  | 19,484,584             | \$ | 20,887,624              | \$ | 21,618,819              | \$ | 9,664,155               | \$  | 22,378,482            | \$  | 22,378,482             |
| 800 Recreation              | \$  | 890,944                | \$ | 839,267                 | \$ | 541,633                 | \$ | 182,617                 | \$  | 546,039               | \$  | 546,039                |
| 801 Pierce Stadium          | \$  | 32,520                 | \$ | 21,603                  | \$ | 76,500                  | \$ | 34,375                  | \$  | 76,000                | \$  | 97,000                 |
| 850 Carousel                | \$  | 135,685                | \$ | 135,601                 | \$ | 163,477                 | \$ | 42,778                  | \$  | 134,009               | \$  | 134,009                |
| 900 Misc/General Gov't      | \$  | 5,791,852              | \$ | 5,745,919               | \$ | 6,628,256               | \$ | 2,939,774               | \$  | 6,392,978             | \$  | 6,392,978              |
| 905 Debt Service            | \$  | 4,687,651              | \$ | 4,844,124               | \$ | 6,049,841               | \$ | 2,027,197               | \$  | 9,565,807             | \$  | 9,565,807              |
| 910 Capital                 | \$  | 3,368,948              | \$ | 4,235,520               | \$ | 3,690,897               | \$ | 1,845,449               | \$  | 2,542,966             | \$  | 2,813,466              |
| 950 School Department       | \$  | 82,547,167             | \$ | 83,681,250              | \$ | 87,937,696              | \$ | 43,200,000              | \$  | 88,222,270            | \$  | 88,222,270             |
| TOTALS                      | \$  | 153,608,100            | \$ | 157,569,374             | \$ | 164,767,856             | \$ | 77,049,581              | \$  | 169,050,717           | \$  | 169,362,018            |