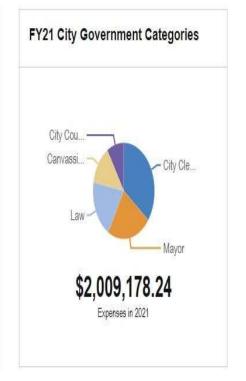

## **Enterprise Fund Expenses**

Enterprise Fund Expenses are the expenses incurred to run the water and wastewater systems (including Capital Upgrades).

| 0                           | _   |                        | /  | GENERAL FU              | ND | EXPENDITURES            | 3  |                         | 05  | 20                    |     | ,                      |
|-----------------------------|-----|------------------------|----|-------------------------|----|-------------------------|----|-------------------------|-----|-----------------------|-----|------------------------|
| Department Name             | 500 | Y18 Actual<br>Expenses |    | FY19 Actual<br>Expenses |    | FY20 Budget<br>Approved | FY | 20 Half Year<br>Actuals | 100 | Y21 MAYOR<br>PROPOSED | 400 | 21 COUNCIL<br>APPROVED |
| 100 City Council            | \$  | 29,668                 | \$ | 27,137                  | \$ | 180,410                 | \$ | 55,951                  | \$  | 180,410               | \$  | 180,410                |
| 125 Mayor                   | \$  | 3- (                   | \$ | 366,580                 | \$ | 463,291                 | \$ | 189,749                 | \$  | 464,761               | \$  | 464,761                |
| 150 City Manager            | \$  | 292,489                | \$ | 34,557                  | \$ | 2                       | \$ | 93                      | \$  |                       | \$  |                        |
| 155 Senior Services         | \$  | 424,974                | \$ | 392,768                 | \$ | 323,378                 | \$ | 159,234                 | \$  | 358,502               | \$  | 358,502                |
| 170 Information Technology  | \$  | 1,022,473              | \$ | 916,754                 | \$ | 866,724                 | \$ | 417,868                 | \$  | 738,640               | \$  | 738,640                |
| 200 City Clerk              | \$  | 710,834                | \$ | 677,035                 | \$ | 668,171                 | \$ | 340,084                 | \$  | 700,492               | \$  | 710,292                |
| 260 Finance                 | \$  | 850,931                | \$ | 789,712                 | \$ | 730,596                 | \$ | 309,653                 | \$  | 821,565               | \$  | 721,566                |
| 270 Tax Collector           | \$  | 619,886                | \$ | 714,367                 | \$ | 563,120                 | \$ | 224,735                 | \$  | 594,388               | \$  | 594,388                |
| 290 Tax Assessment          | \$  | 576,460                | \$ | 592,488                 | \$ | 472,407                 | \$ | 199,618                 | \$  | 500,331               | \$  | 500,331                |
| 300 Planning                | \$  | 585,449                | \$ | 599,389                 | \$ | 780,526                 | \$ | 247,311                 | \$  | 690,267               | \$  | 690,267                |
| 350 Law                     | \$  | 338,033                | \$ | 332,134                 | \$ | 376,852                 | \$ | 151,347                 | \$  | 388,364               | \$  | 388,364                |
| 400 Human Resources         | \$  | 362,326                | \$ | 589,358                 | \$ | 707,997                 | \$ | 990,608                 | \$  | 630,857               | \$  | 630,857                |
| 410 EEOC/Affirmative Action | \$  |                        | \$ |                         | \$ | 8                       | \$ | 975                     | \$  | 143,003               | \$  | 143,003                |
| 450 Canvassing Authority    | \$  | 223,891                | \$ | 229,686                 | \$ | 270,103                 | \$ | 93,906                  | \$  | 265,352               | \$  | 265,352                |
| 550 Library                 | \$  | 2,194,755              | \$ | 2,180,112               | \$ | 2,486,343               | \$ | 1,070,433               | \$  | 2,364,157             | \$  | 2,464,157              |
| 600 Public Works            | \$  | 279,522                | \$ | 282,049                 | \$ | 278,471                 | \$ | 120,099                 | \$  | 290,476               | \$  | 290,476                |
| 605 Building Inspection     | \$  | 828,338                | \$ | 827,413                 | \$ | 845,719                 | \$ | 367,959                 | \$  | 905,185               | \$  | 905,185                |
| 610 Engineering             | \$  | 700,911                | \$ | 679,001                 | \$ | 724,042                 | \$ | 302,133                 | \$  | 730,470               | \$  | 730,470                |
| 630 Highway/Parks           | \$  | 4,411,304              | \$ | 4,499,367               | \$ | 4,840,880               | \$ | 2,021,958               | \$  | 4,705,526             | \$  | 4,705,526              |
| 635 Streetlights            | \$  | 678,891                | \$ | 657,133                 | \$ | 600,000                 | \$ | 272,983                 | \$  | 600,000               | \$  | 600,000                |
| 650 Refuse Disposal         | \$  | 2,889,844              | \$ | 2,803,836               | \$ | 2,854,969               | \$ | 1,345,641               | \$  | 3,063,912             | \$  | 3,063,912              |
| 660 Public Buildings        | \$  | 1,235,218              | \$ | 1,216,918               | \$ | 1,201,715               | \$ | 525,170                 | \$  | 1,283,976             | \$  | 1,283,976              |
| 670 Central Garage          | \$  | 748,865                | \$ | 807,214                 | \$ | 818,538                 | \$ | 344,421                 | \$  | 841,869               | \$  | 841,869                |
| 700 Police                  | \$  | 16,271,035             | \$ | 16,585,250              | \$ | 16,633,870              | \$ | 7,203,293               | \$  | 17,541,250            | \$  | 17,551,250             |
| 720 Animal Shelter          | \$  | 339,117                | \$ | 327,500                 | \$ | 321,963                 | \$ | 142,970                 | \$  | 337,818               | \$  | 337,818                |
| 730 Harbor Master           | \$  | 53,535                 | \$ | 50,708                  | \$ | 50,652                  | \$ | 16,112                  | \$  | 50,595                | \$  | 50,595                 |
| 750 Fire                    | \$  | 19,484,584             | \$ | 20,887,624              | \$ | 21,618,819              | \$ | 9,664,155               | \$  | 22,378,482            | \$  | 22,378,482             |
| 800 Recreation              | \$  | 890,944                | \$ | 839,267                 | \$ | 541,633                 | \$ | 182,617                 | \$  | 546,039               | \$  | 546,039                |
| 801 Pierce Stadium          | \$  | 32,520                 | \$ | 21,603                  | \$ | 76,500                  | \$ | 34,375                  | \$  | 76,000                | \$  | 97,000                 |
| 850 Carousel                | \$  | 135,685                | \$ | 135,601                 | \$ | 163,477                 | \$ | 42,778                  | \$  | 134,009               | \$  | 134,009                |
| 900 Misc/General Gov't      | \$  | 5,791,852              | \$ | 5,745,919               | \$ | 6,628,256               | \$ | 2,939,774               | \$  | 6,392,978             | \$  | 6,392,978              |
| 905 Debt Service            | \$  | 4,687,651              | \$ | 4,844,124               | \$ | 6,049,841               | \$ | 2,027,197               | \$  | 9,565,807             | \$  | 9,565,807              |
| 910 Capital                 | \$  | 3,368,948              | \$ | 4,235,520               | \$ | 3,690,897               | \$ | 1,845,449               | \$  | 2,542,966             | \$  | 2,813,466              |
| 950 School Department       | \$  | 82,547,167             | \$ | 83,681,250              | \$ | 87,937,696              | \$ | 43,200,000              | \$  | 88,222,270            | \$  | 88,222,270             |
| TOTALS                      | \$  | 153,608,100            | \$ | 157,569,374             | \$ | 164,767,856             | \$ | 77,049,581              | \$  | 169,050,717           | \$  | 169,362,018            |