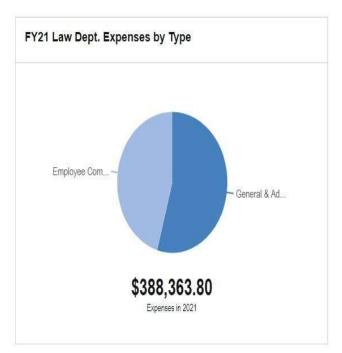

| Category                 | 2021         |
|--------------------------|--------------|
| General & Administrative | \$160,175.00 |
| Employee Compensation    | \$17,035.00  |
| Miscellaneous            | \$3,200.00   |
|                          |              |

|                   |                                  | r  | 194                     | 2-11/10 | E CONTRACTOR         | JUL | S - 350 Law             |    | 0.08                    | r  | 10                  |    |          |
|-------------------|----------------------------------|----|-------------------------|---------|----------------------|-----|-------------------------|----|-------------------------|----|---------------------|----|----------|
| Acct #            | Account Name                     |    | FY18 Actual<br>Expenses |         | 19 Actual<br>xpenses |     | FY20 Budget<br>Approved | FY | 20 Half Year<br>Actuals |    | 21 MAYOR<br>ROPOSED | F  | APPROVED |
| 51110             | Regular Salaries                 | \$ | 103,135                 | \$      | 110,581              | \$  | 112,288                 | \$ | 52,501                  | \$ | 112,865             | \$ | 112,865  |
| 51116             | Part Time Pay                    | \$ | 7,814                   | \$      | 1,104                | \$  | 14,820                  | \$ | 7                       | \$ | 14,820              | \$ | 14,820   |
| 51133             | Longevity                        | \$ | 5,213                   | \$      | 6,967                | \$  | 7,451                   | \$ | <b>9</b>                | \$ | 8,652               | \$ | 8,652    |
| 52101             | Medical Insurance                | \$ | (1,357)                 | \$      |                      | \$  | 27                      | \$ | 78                      | \$ | ż                   | \$ | 7.       |
| 52102             | Life Insurance                   | \$ | 879                     | \$      | 879                  | \$  | 879                     | \$ | 440                     | \$ | 879                 | \$ | 879      |
| 52103             | Dental Insurance                 | \$ | 337                     | \$      | 359                  | \$  | 1,048                   | \$ | 172                     | \$ | 1,015               | \$ | 1,015    |
| 52208             | MERS Pension                     | \$ | 25,014                  | \$      | 25,740               | \$  | 25,433                  | \$ | 10,915                  | \$ | 25,810              | \$ | 25,810   |
| 52301             | FICA/Medicare                    | \$ | 8,753                   | \$      | 8,992                | \$  | 9,397                   | \$ | 4,016                   | \$ | 10,667              | \$ | 10,667   |
| 52401             | Deferred Compensation            | \$ | (4)                     | \$      | (4)                  | \$  | 2,000                   | \$ | 2                       | \$ | 2,000               | \$ | 2,000    |
| 52902             | Employee Assistance              | \$ | 144                     | \$      |                      | \$  | 36                      | \$ | 76                      | \$ | 30                  | \$ | 30       |
| 52910             | Tuition Reimbursement            | \$ | (%)                     | \$      | (2)                  | \$  | 12                      | \$ | 9                       | \$ | 4                   | \$ | 140      |
| 52917             | Professional Development         | \$ |                         | \$      |                      | \$  | į.                      | \$ | 76                      | \$ | đ                   | \$ | 170      |
| 53000             | Purchased Professional Services  | \$ | 183,826                 | \$      | 171,047              | \$  | 195,000                 | \$ | 80,969                  | \$ | 205,000             | \$ | 205,000  |
| 53402             | Legal Services                   | \$ | 18                      | \$      |                      | \$  | is                      | \$ |                         | \$ | đ                   | \$ | :51      |
| 53705             | Postage                          | \$ | 232                     | \$      | 219                  | \$  | 500                     | \$ | 172                     | \$ | 500                 | \$ | 500      |
| 54403             | Telephone/Communications         | \$ | 100                     | \$      | 491                  | \$  | 18                      | \$ | 515                     | \$ | 126                 | \$ | 126      |
| 55800             | Training & Conferences           | \$ | 98                      | \$      | (2)                  | \$  | 1,500                   | \$ | 2                       | \$ | 1,000               | \$ | 1,000    |
| 56100             | General Office Expense           | \$ | 967                     | \$      | 3,338                | \$  | 1,200                   | \$ | 147                     | \$ | 1,200               | \$ | 1,200    |
| 56101             | Office Equipment                 | \$ | 140                     | \$      | (2)                  | \$  | 500                     | \$ | 2                       | \$ | 500                 | \$ | 500      |
| 56219             | Supplies - Cleaning              | \$ |                         | \$      |                      | \$  | 300                     | \$ | 7                       | \$ | 300                 | \$ | 300      |
| 56400             | Books                            | \$ | 1,757                   | \$      | 1,267                | \$  | 2,000                   | \$ | 1,071                   | \$ | 2,000               | \$ | 2,000    |
| 57305             | Repair & Maintenance - Equipment | \$ | 1,285                   | \$      | 1,189                | \$  | 2,000                   | \$ | 431                     | \$ | 1,000               | \$ | 1,000    |
| 57309             | Computer Hardware / Electrical   | \$ | (4)                     | \$      | 161                  | \$  | 14                      | \$ | 9                       | \$ | 41                  | \$ | 140      |
| 57311             | Technology Software              | \$ | 100                     | \$      |                      | \$  | ia (                    | \$ | #                       | \$ | đ                   | \$ | 15%      |
| 58102             | Dues & Fees                      | \$ | 80                      | \$      | (40)                 | \$  | 500                     | \$ | 9                       | \$ | 4                   | \$ | 18       |
| a tiffic and real | TOTALS                           | \$ | 338,033                 | \$      | 332,134              | \$  | 376,852                 | \$ | 151,347                 | \$ | 388,364             | \$ | 388,364  |