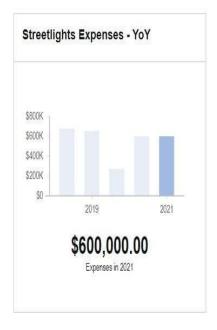

## **Enterprise Fund Expenses**

Enterprise Fund Expenses are the expenses incurred to run the water and wastewater systems (including Capital Upgrades).

| 0                           | _   |                        | /  | GENERAL FU              | ND | EXPENDITURES            | 3  |                         | 05  | 20                    |     | ,                      |
|-----------------------------|-----|------------------------|----|-------------------------|----|-------------------------|----|-------------------------|-----|-----------------------|-----|------------------------|
| Department Name             | 500 | Y18 Actual<br>Expenses |    | FY19 Actual<br>Expenses |    | FY20 Budget<br>Approved | FY | 20 Half Year<br>Actuals | 100 | Y21 MAYOR<br>PROPOSED | 400 | 21 COUNCIL<br>APPROVED |
| 100 City Council            | \$  | 29,668                 | \$ | 27,137                  | \$ | 180,410                 | \$ | 55,951                  | \$  | 180,410               | \$  | 180,410                |
| 125 Mayor                   | \$  | 3- (                   | \$ | 366,580                 | \$ | 463,291                 | \$ | 189,749                 | \$  | 464,761               | \$  | 464,761                |
| 150 City Manager            | \$  | 292,489                | \$ | 34,557                  | \$ | 2                       | \$ | 93                      | \$  |                       | \$  |                        |
| 155 Senior Services         | \$  | 424,974                | \$ | 392,768                 | \$ | 323,378                 | \$ | 159,234                 | \$  | 358,502               | \$  | 358,502                |
| 170 Information Technology  | \$  | 1,022,473              | \$ | 916,754                 | \$ | 866,724                 | \$ | 417,868                 | \$  | 738,640               | \$  | 738,640                |
| 200 City Clerk              | \$  | 710,834                | \$ | 677,035                 | \$ | 668,171                 | \$ | 340,084                 | \$  | 700,492               | \$  | 710,292                |
| 260 Finance                 | \$  | 850,931                | \$ | 789,712                 | \$ | 730,596                 | \$ | 309,653                 | \$  | 821,565               | \$  | 721,566                |
| 270 Tax Collector           | \$  | 619,886                | \$ | 714,367                 | \$ | 563,120                 | \$ | 224,735                 | \$  | 594,388               | \$  | 594,388                |
| 290 Tax Assessment          | \$  | 576,460                | \$ | 592,488                 | \$ | 472,407                 | \$ | 199,618                 | \$  | 500,331               | \$  | 500,331                |
| 300 Planning                | \$  | 585,449                | \$ | 599,389                 | \$ | 780,526                 | \$ | 247,311                 | \$  | 690,267               | \$  | 690,267                |
| 350 Law                     | \$  | 338,033                | \$ | 332,134                 | \$ | 376,852                 | \$ | 151,347                 | \$  | 388,364               | \$  | 388,364                |
| 400 Human Resources         | \$  | 362,326                | \$ | 589,358                 | \$ | 707,997                 | \$ | 990,608                 | \$  | 630,857               | \$  | 630,857                |
| 410 EEOC/Affirmative Action | \$  |                        | \$ |                         | \$ | 8                       | \$ | 975                     | \$  | 143,003               | \$  | 143,003                |
| 450 Canvassing Authority    | \$  | 223,891                | \$ | 229,686                 | \$ | 270,103                 | \$ | 93,906                  | \$  | 265,352               | \$  | 265,352                |
| 550 Library                 | \$  | 2,194,755              | \$ | 2,180,112               | \$ | 2,486,343               | \$ | 1,070,433               | \$  | 2,364,157             | \$  | 2,464,157              |
| 600 Public Works            | \$  | 279,522                | \$ | 282,049                 | \$ | 278,471                 | \$ | 120,099                 | \$  | 290,476               | \$  | 290,476                |
| 605 Building Inspection     | \$  | 828,338                | \$ | 827,413                 | \$ | 845,719                 | \$ | 367,959                 | \$  | 905,185               | \$  | 905,185                |
| 610 Engineering             | \$  | 700,911                | \$ | 679,001                 | \$ | 724,042                 | \$ | 302,133                 | \$  | 730,470               | \$  | 730,470                |
| 630 Highway/Parks           | \$  | 4,411,304              | \$ | 4,499,367               | \$ | 4,840,880               | \$ | 2,021,958               | \$  | 4,705,526             | \$  | 4,705,526              |
| 635 Streetlights            | \$  | 678,891                | \$ | 657,133                 | \$ | 600,000                 | \$ | 272,983                 | \$  | 600,000               | \$  | 600,000                |
| 650 Refuse Disposal         | \$  | 2,889,844              | \$ | 2,803,836               | \$ | 2,854,969               | \$ | 1,345,641               | \$  | 3,063,912             | \$  | 3,063,912              |
| 660 Public Buildings        | \$  | 1,235,218              | \$ | 1,216,918               | \$ | 1,201,715               | \$ | 525,170                 | \$  | 1,283,976             | \$  | 1,283,976              |
| 670 Central Garage          | \$  | 748,865                | \$ | 807,214                 | \$ | 818,538                 | \$ | 344,421                 | \$  | 841,869               | \$  | 841,869                |
| 700 Police                  | \$  | 16,271,035             | \$ | 16,585,250              | \$ | 16,633,870              | \$ | 7,203,293               | \$  | 17,541,250            | \$  | 17,551,250             |
| 720 Animal Shelter          | \$  | 339,117                | \$ | 327,500                 | \$ | 321,963                 | \$ | 142,970                 | \$  | 337,818               | \$  | 337,818                |
| 730 Harbor Master           | \$  | 53,535                 | \$ | 50,708                  | \$ | 50,652                  | \$ | 16,112                  | \$  | 50,595                | \$  | 50,595                 |
| 750 Fire                    | \$  | 19,484,584             | \$ | 20,887,624              | \$ | 21,618,819              | \$ | 9,664,155               | \$  | 22,378,482            | \$  | 22,378,482             |
| 800 Recreation              | \$  | 890,944                | \$ | 839,267                 | \$ | 541,633                 | \$ | 182,617                 | \$  | 546,039               | \$  | 546,039                |
| 801 Pierce Stadium          | \$  | 32,520                 | \$ | 21,603                  | \$ | 76,500                  | \$ | 34,375                  | \$  | 76,000                | \$  | 97,000                 |
| 850 Carousel                | \$  | 135,685                | \$ | 135,601                 | \$ | 163,477                 | \$ | 42,778                  | \$  | 134,009               | \$  | 134,009                |
| 900 Misc/General Gov't      | \$  | 5,791,852              | \$ | 5,745,919               | \$ | 6,628,256               | \$ | 2,939,774               | \$  | 6,392,978             | \$  | 6,392,978              |
| 905 Debt Service            | \$  | 4,687,651              | \$ | 4,844,124               | \$ | 6,049,841               | \$ | 2,027,197               | \$  | 9,565,807             | \$  | 9,565,807              |
| 910 Capital                 | \$  | 3,368,948              | \$ | 4,235,520               | \$ | 3,690,897               | \$ | 1,845,449               | \$  | 2,542,966             | \$  | 2,813,466              |
| 950 School Department       | \$  | 82,547,167             | \$ | 83,681,250              | \$ | 87,937,696              | \$ | 43,200,000              | \$  | 88,222,270            | \$  | 88,222,270             |
| TOTALS                      | \$  | 153,608,100            | \$ | 157,569,374             | \$ | 164,767,856             | \$ | 77,049,581              | \$  | 169,050,717           | \$  | 169,362,018            |