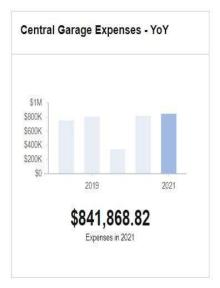

| SUPT. OF PUBLIC BLDGS.                                      | 1    |
| VACANT CARPENTER                                            | 1    |



Central Garage or Fleet Maintenance is located at the Municipal Public Works Complex located at 60 Commercial Way. The division is supervised by a fleet manager, who reports directly to the DPW director, an assistant fleet manager, one welder and five mechanics.

### What We Do:

This Division is responsible for the maintenance and repair of approximately 350 pieces of city-owned equipment ranging from lawnmowers to snow plow trucks, police vehicles and all fire apparatus. Most repair work and preventative maintenance is performed with in-house resources. The work performed ranges from oil changes and tire repairs, to complete engine overhauls.







## 670 - Central Garage: Council-Approved Budget

|        |              |                 |      | REVE | NUES -          | 670 | O Central Ga           | rag | e                        | 711   |                |      |                     |
|--------|--------------|-----------------|------|------|-----------------|-----|------------------------|-----|--------------------------|-------|----------------|------|---------------------|
| Acct # | Account Name | FY18 A<br>Reven |      |      | Actual<br>enues | F   | Y20 Budget<br>Approved | F   | Y20 Half Year<br>Actuals | 50050 | MAYOR<br>POSED | 0.55 | 1 COUNCIL<br>PROVED |
|        | TOTALS       | \$              | 17/1 | \$   |                 | \$  | -                      | \$  |                          | \$    | aīd.