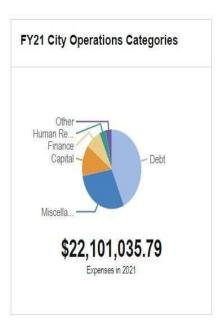

## **Enterprise Fund Expenses**

Enterprise Fund Expenses are the expenses incurred to run the water and wastewater systems (including Capital Upgrades).

| 0                           | _   |                        | /  | GENERAL FU              | ND | EXPENDITURES            | 3  |                         | 05  | 20                    |     | ,                      |
|-----------------------------|-----|------------------------|----|-------------------------|----|-------------------------|----|-------------------------|-----|-----------------------|-----|------------------------|
| Department Name             | 500 | Y18 Actual<br>Expenses |    | FY19 Actual<br>Expenses |    | FY20 Budget<br>Approved | FY | 20 Half Year<br>Actuals | 100 | Y21 MAYOR<br>PROPOSED | 400 | 21 COUNCIL<br>APPROVED |
| 100 City Council            | \$  | 29,668                 | \$ | 27,137                  | \$ | 180,410                 | \$ | 55,951                  | \$  | 180,410               | \$  | 180,410                |
| 125 Mayor                   | \$  | 3- (                   | \$ | 366,580                 | \$ | 463,291                 | \$ | 189,749                 | \$  | 464,761               | \$  | 464,761                |
| 150 City Manager            | \$  | 292,489                | \$ | 34,557                  | \$ | 2                       | \$ | 93                      | \$  |                       | \$  |                        |
| 155 Senior Services         | \$  | 424,974                | \$ | 392,768                 | \$ | 323,378                 | \$ | 159,234                 | \$  | 358,502               | \$  | 358,502                |
| 170 Information Technology  | \$  | 1,022,473              | \$ | 916,754                 | \$ | 866,724                 | \$ | 417,868                 | \$  | 738,640               | \$  | 738,640                |
| 200 City Clerk              | \$  | 710,834                | \$ | 677,035                 | \$ | 668,171                 | \$ | 340,084                 | \$  | 700,492               | \$  | 710,292                |
| 260 Finance                 | \$  | 850,931                | \$ | 789,712                 | \$ | 730,596                 | \$ | 309,653                 | \$  | 821,565               | \$  | 721,566                |
| 270 Tax Collector           | \$  | 619,886                | \$ | 714,367                 | \$ | 563,120                 | \$ | 224,735                 | \$  | 594,388               | \$  | 594,388                |
| 290 Tax Assessment          | \$  | 576,460                | \$ | 592,488                 | \$ | 472,407                 | \$ | 199,618                 | \$  | 500,331               | \$  | 500,331                |
| 300 Planning                | \$  | 585,449                | \$ | 599,389                 | \$ | 780,526                 | \$ | 247,311                 | \$  | 690,267               | \$  | 690,267                |
| 350 Law                     | \$  | 338,033                | \$ | 332,134                 | \$ | 376,852                 | \$ | 151,347                 | \$  | 388,364               | \$  | 388,364                |
| 400 Human Resources         | \$  | 362,326                | \$ | 589,358                 | \$ | 707,997                 | \$ | 990,608                 | \$  | 630,857               | \$  | 630,857                |
| 410 EEOC/Affirmative Action | \$  |                        | \$ |                         | \$ | 8                       | \$ | 975                     | \$  | 143,003               | \$  | 143,003                |
| 450 Canvassing Authority    | \$  | 223,891                | \$ | 229,686                 | \$ | 270,103                 | \$ | 93,906                  | \$  | 265,352               | \$  | 265,352                |
| 550 Library                 | \$  | 2,194,755              | \$ | 2,180,112               | \$ | 2,486,343               | \$ | 1,070,433               | \$  | 2,364,157             | \$  | 2,464,157              |
| 600 Public Works            | \$  | 279,522                | \$ | 282,049                 | \$ | 278,471                 | \$ | 120,099                 | \$  | 290,476               | \$  | 290,476                |
| 605 Building Inspection     | \$  | 828,338                | \$ | 827,413                 | \$ | 845,719                 | \$ | 367,959                 | \$  | 905,185               | \$  | 905,185                |
| 610 Engineering             | \$  | 700,911                | \$ | 679,001                 | \$ | 724,042                 | \$ | 302,133                 | \$  | 730,470               | \$  | 730,470                |
| 630 Highway/Parks           | \$  | 4,411,304              | \$ | 4,499,367               | \$ | 4,840,880               | \$ | 2,021,958               | \$  | 4,705,526             | \$  | 4,705,526              |
| 635 Streetlights            | \$  | 678,891                | \$ | 657,133                 | \$ | 600,000                 | \$ | 272,983                 | \$  | 600,000               | \$  | 600,000                |
| 650 Refuse Disposal         | \$  | 2,889,844              | \$ | 2,803,836               | \$ | 2,854,969               | \$ | 1,345,641               | \$  | 3,063,912             | \$  | 3,063,912              |
| 660 Public Buildings        | \$  | 1,235,218              | \$ | 1,216,918               | \$ | 1,201,715               | \$ | 525,170                 | \$  | 1,283,976             | \$  | 1,283,976              |
| 670 Central Garage          | \$  | 748,865                | \$ | 807,214                 | \$ | 818,538                 | \$ | 344,421                 | \$  | 841,869               | \$  | 841,869                |
| 700 Police                  | \$  | 16,271,035             | \$ | 16,585,250              | \$ | 16,633,870              | \$ | 7,203,293               | \$  | 17,541,250            | \$  | 17,551,250             |
| 720 Animal Shelter          | \$  | 339,117                | \$ | 327,500                 | \$ | 321,963                 | \$ | 142,970                 | \$  | 337,818               | \$  | 337,818                |
| 730 Harbor Master           | \$  | 53,535                 | \$ | 50,708                  | \$ | 50,652                  | \$ | 16,112                  | \$  | 50,595                | \$  | 50,595                 |
| 750 Fire                    | \$  | 19,484,584             | \$ | 20,887,624              | \$ | 21,618,819              | \$ | 9,664,155               | \$  | 22,378,482            | \$  | 22,378,482             |
| 800 Recreation              | \$  | 890,944                | \$ | 839,267                 | \$ | 541,633                 | \$ | 182,617                 | \$  | 546,039               | \$  | 546,039                |
| 801 Pierce Stadium          | \$  | 32,520                 | \$ | 21,603                  | \$ | 76,500                  | \$ | 34,375                  | \$  | 76,000                | \$  | 97,000                 |
| 850 Carousel                | \$  | 135,685                | \$ | 135,601                 | \$ | 163,477                 | \$ | 42,778                  | \$  | 134,009               | \$  | 134,009                |
| 900 Misc/General Gov't      | \$  | 5,791,852              | \$ | 5,745,919               | \$ | 6,628,256               | \$ | 2,939,774               | \$  | 6,392,978             | \$  | 6,392,978              |
| 905 Debt Service            | \$  | 4,687,651              | \$ | 4,844,124               | \$ | 6,049,841               | \$ | 2,027,197               | \$  | 9,565,807             | \$  | 9,565,807              |
| 910 Capital                 | \$  | 3,368,948              | \$ | 4,235,520               | \$ | 3,690,897               | \$ | 1,845,449               | \$  | 2,542,966             | \$  | 2,813,466              |
| 950 School Department       | \$  | 82,547,167             | \$ | 83,681,250              | \$ | 87,937,696              | \$ | 43,200,000              | \$  | 88,222,270            | \$  | 88,222,270             |
| TOTALS                      | \$  | 153,608,100            | \$ | 157,569,374             | \$ | 164,767,856             | \$ | 77,049,581              | \$  | 169,050,717           | \$  | 169,362,018            |