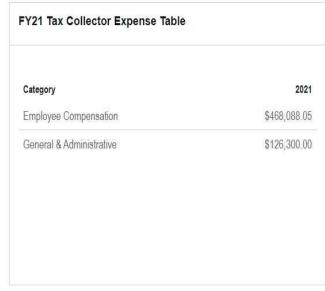

ter Hardware / Electrical   | \$     | ST.                  | \$<br>35.3        | \$   | is.                    | \$ | 31                     | \$<br>2             | \$                  |
| 57311 | Technology Software              | \$     | 9,834                | \$<br>4,636       | \$   | 5,000                  | \$ | 1,155                  | \$<br>10,500        | \$<br>10,500        |
| 58102 | Dues & Fees                      | \$     | 144                  | \$<br>116         | \$   | 300                    | \$ | 88                     | \$<br>300           | \$<br>300           |
| 10    | TOTALS                           | \$     | 619,886              | \$<br>714,367     | \$   | 563,120                | \$ | 224,735                | \$<br>594,388       | \$<br>594,388       |





| The Tax Collector Dept. has a total of 6 FTEs for FY 2020 |      |
|-----------------------------------------------------------|------|
| Category                                                  | 2020 |
| ACCOUNT MAINTENANCE CLERK                                 | 1    |
| ACCT MAINT CLERK/PAYROLL BACKUP                           | ı    |
| DEPUTY TAX COLLECTOR                                      | 1    |
| SENIOR ACCOUNT MAINTENANCE CLERK                          | 1    |
| TAX COLLECTOR                                             | 1    |
| Other                                                     | 1    |

| Category                         | 2021 |
|----------------------------------|------|
| ACCOUNT MAINTENANCE CLERK        |      |
| ACCT MAINT CLERK/PAYROLL BACKUP  | 1    |