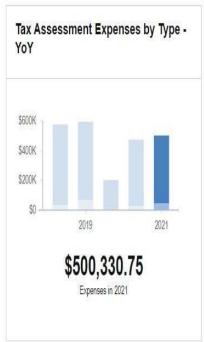

| 1    |

| Category                         | 2021 |
|----------------------------------|------|
| ACCOUNT MAINTENANCE CLERK        |      |
| ACCT MAINT CLERK/PAYROLL BACKUP  | 1    |
| DEPUTY TAX COLLECTOR             | ¥.   |
| RECEPTIONIST/FLOATER/MAIL CLERK  | 1    |
| SENIOR ACCOUNT MAINTENANCE CLERK | 2    |
|                                  |      |



The Tax Assessment Division is staffed with an assessor, who reports to the finance director, an assistant assessor, an appraisal technician, clerk typist 2 and title researcher.

#### What We Do:

The division is responsible for the city's real estate, tangible property and motor vehicle tax assessment. The division also maintains the city's database on pricing for real estate, tangible property and motor vehicles.







# 290 Tax Assessment: Council-Approved Budget

|       |              |                |                 | REVE | NUES            | - 290 | Tax Asse             | essme | nt                  |                |                     |
|-------|--------------|----------------|-----------------|------|-----------------|-------|----------------------|-------|---------------------|----------------|---------------------|
| Acct# | Account Name | 117-4000-W-107 | Actual<br>enues |      | Actual<br>enues | 11211 | 20 Budget<br>pproved |       | Half Year<br>ctuals | MAYOR<br>POSED | <br>OUNCIL<br>ROVED |
|       | TOTALS       | \$             | 893             | \$   | 883             | \$    | 8 <del>*</del> 3     | \$    | 8                   | \$<br>143      | \$<br>*             |

| 75