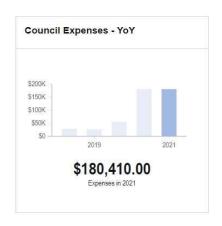

# **100 - City Council: Council-Approved Budget**

| W.    |              | 50.             |     | REVEN          | NUES -         | 100 Ci   | ty Cour         | cil |                         | .C     |                     | ij. |                          |
|-------|--------------|-----------------|-----|----------------|----------------|----------|-----------------|-----|-------------------------|--------|---------------------|-----|--------------------------|
| Acct# | Account Name | FY18 A<br>Reven |     | FY19 /<br>Reve | Actual<br>nues | 10000000 | Budget<br>roved | FY  | 20 Half Year<br>Actuals | N/1100 | 21 MAYOR<br>ROPOSED |     | FY21 COUNCIL<br>APPROVED |
| 1     | TOTALS       | \$              | (*) | \$             | 5              | \$       | *               | \$  | (*)                     | \$     |                     | \$  |                          |

|       |                                 |    |                      | EXP | ENDITUE              | RES - | 100 City (           | Cou | ncil                     |     |                       |                          |         |  |
|-------|---------------------------------|----|----------------------|-----|----------------------|-------|----------------------|-----|--------------------------|-----|-----------------------|--------------------------|---------|--|
| Acct# | Account Name                    |    | 18 Actual<br>openses | 보기  | 19 Actual<br>openses | 10/16 | 20 Budget<br>pproved | F   | Y20 Half Year<br>Actuals | 100 | Y21 MAYOR<br>PROPOSED | FY21 COUNCIL<br>APPROVED |         |  |
| 51110 | Regular Salaries                | \$ | 18,571               | \$  | 14,928               | \$    | 15,300               | \$  | 6,246                    | \$  | 15,300                | \$                       | 15,300  |  |
| 51141 | Stipend                         | \$ | 4,216                | \$  | 3,538                | \$    | 35                   | \$  | 1,499                    | \$  | ż                     | \$                       |         |  |
| 52101 | Medical Insurance               | \$ | (4)                  | \$  | 2                    | \$    | 16                   | \$  |                          | \$  |                       | \$                       | 9       |  |
| 52102 | Life Insurance                  | \$ | 916                  | \$  | 659                  | \$    | 373                  | \$  | 150                      | \$  | ð                     | \$                       | ă       |  |
| 52103 | Dental Insurance                | \$ | 1,127                | \$  | 835                  | \$    |                      | \$  |                          | \$  | 4                     | \$                       | ¥       |  |
| 52110 | Health CoShare                  | \$ | 81                   | \$  |                      | \$    | 35                   | \$  |                          | \$  | đ                     | \$                       | ŧ       |  |
| 52301 | FICA/Medicare                   | \$ | 1,743                | \$  | 1,413                | \$    | 1,735                | \$  | 593                      | \$  | 1,735                 | \$                       | 1,735   |  |
| 52902 | Employee Assistance             | \$ | 31                   | \$  | 5                    | \$    | 351                  | \$  |                          | \$  | ė.                    | \$                       |         |  |
| 53000 | Purchased Professional Services | \$ | (4)                  | \$  | 2                    | \$    | 82,175               | \$  | 20,034                   | \$  | 82,175                | \$                       | 82,175  |  |
| 53402 | Legal Services                  | \$ | 31                   | \$  | 8                    | \$    | 75,000               | \$  | 25,393                   | \$  | 75,000                | \$                       | 75,000  |  |
| 53705 | Postage                         | \$ | 135                  | \$  | 2                    | \$    | 500                  | \$  |                          | \$  | 500                   | \$                       | 500     |  |
| 54403 | Telephone/Communications        | \$ | 31                   | \$  | 2,151                | \$    | 35                   | \$  | 175                      | \$  | ,                     | \$                       |         |  |
| 55000 | Program Costs                   | \$ | 2,555                | \$  | 1,486                | \$    | 3,200                | \$  | 386                      | \$  | 3,200                 | \$                       | 3,200   |  |
| 56100 | General Office Expense          | \$ | 405                  | \$  | 2,127                | \$    | 2,500                | \$  | 1,626                    | \$  | 2,500                 | \$                       | 2,500   |  |
| 57309 | Computer Hardware / Electrical  | \$ | (4)                  | \$  | 9                    | \$    | 16                   | \$  | (6)                      | \$  | 4                     | \$                       | ù.      |  |
| 57311 | Technology Software             | \$ | 31                   | \$  | 5                    | \$    |                      | \$  |                          | \$  |                       | \$                       |         |  |
|       | TOTALS                          | \$ | 29,668               | \$  | 27,137               | \$    | 180,410              | \$  | 55,951                   | \$  | 180,410               | \$                       | 180,410 |  |