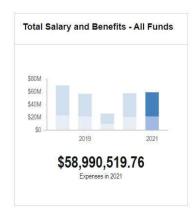

## **FY21 EXPENSE SUMMARY**

## **General Fund Expenses**

General Fund Expenses represent the use or expected use of General Fund Revenues. The expenditures represent the annual cost to run the City and School Department. The Expenses are shown by Department and separate from Debt & Capital improvements.