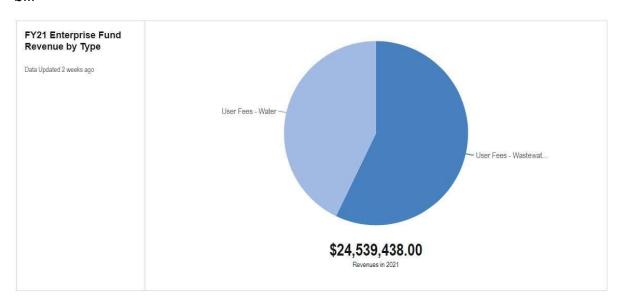

## **Enterprise Fund Revenue**

Enterprise Funds are self-supporting governmental funds that sell goods and services to the public for a fee. Enterprise Fund Revenue are fees charged to customers for water and wastewater services. The water and wastewater bills are combined in one monthly bill

|                        |               | ENTERPRISE    | REVENUES                |                           |               |                          |
|------------------------|---------------|---------------|-------------------------|---------------------------|---------------|--------------------------|
| Fund Name              | FY18 Actual   | FY19 Actual   | FY20 Budget<br>Approved | FY20 Half<br>Year Actuals |               | FY21 COUNCIL<br>APPROVED |
| 12000 Water Fund       | \$ 9,199,705  | \$ 9,255,087  | \$ 10,538,474           | \$ 4,334,331              | \$ 10,448,788 | \$ 10,448,788            |
| 14000 Waste Water Fund | \$ 13,123,695 | \$ 12,657,018 | \$ 14,212,249           | \$ 6,177,148              | \$ 14,103,624 | \$ 14,103,624            |
| TOTALS                 | \$ 22,323,400 | \$ 21,912,105 | \$ 24,750,723           | \$10,511,479              | \$ 24,552,412 | \$ 24,552,412            |