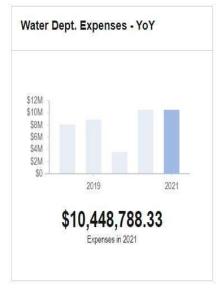

## **Enterprise Fund Expenses**

Enterprise Fund Expenses are the expenses incurred to run the water and wastewater systems (including Capital Upgrades).

| 0                           | _   |                        | /  | GENERAL FU              | ND | EXPENDITURES            | 3  |                         | 05  | 20                    |     | ,                      |
|-----------------------------|-----|------------------------|----|-------------------------|----|-------------------------|----|-------------------------|-----|-----------------------|-----|------------------------|
| Department Name             | 500 | Y18 Actual<br>Expenses |    | FY19 Actual<br>Expenses |    | FY20 Budget<br>Approved | FY | 20 Half Year<br>Actuals | 100 | Y21 MAYOR<br>PROPOSED | 400 | 21 COUNCIL<br>APPROVED |
| 100 City Council            | \$  | 29,668                 | \$ | 27,137                  | \$ | 180,410                 | \$ | 55,951                  | \$  | 180,410               | \$  | 180,410                |
| 125 Mayor                   | \$  | 3- (                   | \$ | 366,580                 | \$ | 463,291                 | \$ | 189,749                 | \$  | 464,761               | \$  | 464,761                |
| 150 City Manager            | \$  | 292,489                | \$ | 34,557                  | \$ | 2                       | \$ | 93                      | \$  |                       | \$  |                        |
| 155 Senior Services         | \$  | 424,974                | \$ | 392,768                 | \$ | 323,378                 | \$ | 159,234                 | \$  | 358,502               | \$  | 358,502                |
| 170 Information Technology  | \$  | 1,022,473              | \$ | 916,754                 | \$ | 866,724                 | \$ | 417,868                 | \$  | 738,640               | \$  | 738,640                |
| 200 City Clerk              | \$  | 710,834                | \$ | 677,035                 | \$ | 668,171                 | \$ | 340,084                 | \$  | 700,492               | \$  | 710,292                |
| 260 Finance                 | \$  | 850,931                | \$ | 789,712                 | \$ | 730,596                 | \$ | 309,653                 | \$  | 821,565               | \$  | 721,566                |
| 270 Tax Collector           | \$  | 619,886                | \$ | 714,367                 | \$ | 563,120                 | \$ | 224,735                 | \$  | 594,388               | \$  | 594,388                |
| 290 Tax Assessment          | \$  | 576,460                | \$ | 592,488                 | \$ | 472,407                 | \$ | 199,618                 | \$  | 500,331               | \$  | 500,331                |
| 300 Planning                | \$  | 585,449                | \$ | 599,389                 | \$ | 780,526                 | \$ | 247,311                 | \$  | 690,267               | \$  | 690,267                |
| 350 Law                     | \$  | 338,033                | \$ | 332,134                 | \$ | 376,852                 | \$ | 151,347                 | \$  | 388,364               | \$  | 388,364                |
| 400 Human Resources         | \$  | 362,326                | \$ | 589,358                 | \$ | 707,997                 | \$ | 990,608                 | \$  | 630,857               | \$  | 630,857                |
| 410 EEOC/Affirmative Action | \$  |                        | \$ |                         | \$ | 8                       | \$ | 975                     | \$  | 143,003               | \$  | 143,003                |
| 450 Canvassing Authority    | \$  | 223,891                | \$ | 229,686                 | \$ | 270,103                 | \$ | 93,906                  | \$  | 265,352               | \$  | 265,352                |
| 550 Library                 | \$  | 2,194,755              | \$ | 2,180,112               | \$ | 2,486,343               | \$ | 1,070,433               | \$  | 2,364,157             | \$  | 2,464,157              |
| 600 Public Works            | \$  | 279,522                | \$ | 282,049                 | \$ | 278,471                 | \$ | 120,099                 | \$  | 290,476               | \$  | 290,476                |
| 605 Building Inspection     | \$  | 828,338                | \$ | 827,413                 | \$ | 845,719                 | \$ | 367,959                 | \$  | 905,185               | \$  | 905,185                |
| 610 Engineering             | \$  | 700,911                | \$ | 679,001                 | \$ | 724,042                 | \$ | 302,133                 | \$  | 730,470               | \$  | 730,470                |
| 630 Highway/Parks           | \$  | 4,411,304              | \$ | 4,499,367               | \$ | 4,840,880               | \$ | 2,021,958               | \$  | 4,705,526             | \$  | 4,705,526              |
| 635 Streetlights            | \$  | 678,891                | \$ | 657,133                 | \$ | 600,000                 | \$ | 272,983                 | \$  | 600,000               | \$  | 600,000                |
| 650 Refuse Disposal         | \$  | 2,889,844              | \$ | 2,803,836               | \$ | 2,854,969               | \$ | 1,345,641               | \$  | 3,063,912             | \$  | 3,063,912              |
| 660 Public Buildings        | \$  | 1,235,218              | \$ | 1,216,918               | \$ | 1,201,715               | \$ | 525,170                 | \$  | 1,283,976             | \$  | 1,283,976              |
| 670 Central Garage          | \$  | 748,865                | \$ | 807,214                 | \$ | 818,538                 | \$ | 344,421                 | \$  | 841,869               | \$  | 841,869                |
| 700 Police                  | \$  | 16,271,035             | \$ | 16,585,250              | \$ | 16,633,870              | \$ | 7,203,293               | \$  | 17,541,250            | \$  | 17,551,250             |
| 720 Animal Shelter          | \$  | 339,117                | \$ | 327,500                 | \$ | 321,963                 | \$ | 142,970                 | \$  | 337,818               | \$  | 337,818                |
| 730 Harbor Master           | \$  | 53,535                 | \$ | 50,708                  | \$ | 50,652                  | \$ | 16,112                  | \$  | 50,595                | \$  | 50,595                 |
| 750 Fire                    | \$  | 19,484,584             | \$ | 20,887,624              | \$ | 21,618,819              | \$ | 9,664,155               | \$  | 22,378,482            | \$  | 22,378,482             |
| 800 Recreation              | \$  | 890,944                | \$ | 839,267                 | \$ | 541,633                 | \$ | 182,617                 | \$  | 546,039               | \$  | 546,039                |
| 801 Pierce Stadium          | \$  | 32,520                 | \$ | 21,603                  | \$ | 76,500                  | \$ | 34,375                  | \$  | 76,000                | \$  | 97,000                 |
| 850 Carousel                | \$  | 135,685                | \$ | 135,601                 | \$ | 163,477                 | \$ | 42,778                  | \$  | 134,009               | \$  | 134,009                |
| 900 Misc/General Gov't      | \$  | 5,791,852              | \$ | 5,745,919               | \$ | 6,628,256               | \$ | 2,939,774               | \$  | 6,392,978             | \$  | 6,392,978              |
| 905 Debt Service            | \$  | 4,687,651              | \$ | 4,844,124               | \$ | 6,049,841               | \$ | 2,027,197               | \$  | 9,565,807             | \$  | 9,565,807              |
| 910 Capital                 | \$  | 3,368,948              | \$ | 4,235,520               | \$ | 3,690,897               | \$ | 1,845,449               | \$  | 2,542,966             | \$  | 2,813,466              |
| 950 School Department       | \$  | 82,547,167             | \$ | 83,681,250              | \$ | 87,937,696              | \$ | 43,200,000              | \$  | 88,222,270            | \$  | 88,222,270             |
| TOTALS                      | \$  | 153,608,100            | \$ | 157,569,374             | \$ | 164,767,856             | \$ | 77,049,581              | \$  | 169,050,717           | \$  | 169,362,018            |

|                        |               | ENTERPRISE    | REVENUES                |                           |               |                          |
|------------------------|---------------|---------------|-------------------------|---------------------------|---------------|--------------------------|
| Fund Name              | FY18 Actual   | FY19 Actual   | FY20 Budget<br>Approved | FY20 Half<br>Year Actuals |               | FY21 COUNCIL<br>APPROVED |
| 12000 Water Fund       | \$ 9,199,705  | \$ 9,255,087  | \$ 10,538,474           | \$ 4,334,331              | \$ 10,448,788 | \$ 10,448,788            |
| 14000 Waste Water Fund | \$ 13,123,695 | \$ 12,657,018 | \$ 14,212,249           | \$ 6,177,148              | \$ 14,103,624 | \$ 14,103,624            |
| TOTALS                 | \$ 22,323,400 | \$ 21,912,105 | \$ 24,750,723           | \$10,511,479              | \$ 24,552,412 | \$ 24,552,412            |