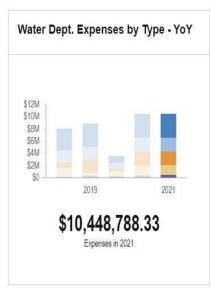

## **Enterprise Fund Expenses**

Enterprise Fund Expenses are the expenses incurred to run the water and wastewater systems (including Capital Upgrades).

| 0                           | _   |                        | /  | GENERAL FU              | ND | EXPENDITURES            | 3  |                         | 05  | 20                    |     | ,                      |
|-----------------------------|-----|------------------------|----|-------------------------|----|-------------------------|----|-------------------------|-----|-----------------------|-----|------------------------|
| Department Name             | 500 | Y18 Actual<br>Expenses |    | FY19 Actual<br>Expenses |    | FY20 Budget<br>Approved | FY | 20 Half Year<br>Actuals | 100 | Y21 MAYOR<br>PROPOSED | 400 | 21 COUNCIL<br>APPROVED |
| 100 City Council            | \$  | 29,668                 | \$ | 27,137                  | \$ | 180,410                 | \$ | 55,951                  | \$  | 180,410               | \$  | 180,410                |
| 125 Mayor                   | \$  | 3- (                   | \$ | 366,580                 | \$ | 463,291                 | \$ | 189,749                 | \$  | 464,761               | \$  | 464,761                |
| 150 City Manager            | \$  | 292,489                | \$ | 34,557                  | \$ | 2                       | \$ | 93                      | \$  |                       | \$  |                        |
| 155 Senior Services         | \$  | 424,974                | \$ | 392,768                 | \$ | 323,378                 | \$ | 159,234                 | \$  | 358,502               | \$  | 358,502                |
| 170 Information Technology  | \$  | 1,022,473              | \$ | 916,754                 | \$ | 866,724                 | \$ | 417,868                 | \$  | 738,640               | \$  | 738,640                |
| 200 City Clerk              | \$  | 710,834                | \$ | 677,035                 | \$ | 668,171                 | \$ | 340,084                 | \$  | 700,492               | \$  | 710,292                |
| 260 Finance                 | \$  | 850,931                | \$ | 789,712                 | \$ | 730,596                 | \$ | 309,653                 | \$  | 821,565               | \$  | 721,566                |
| 270 Tax Collector           | \$  | 619,886                | \$ | 714,367                 | \$ | 563,120                 | \$ | 224,735                 | \$  | 594,388               | \$  | 594,388                |
| 290 Tax Assessment          | \$  | 576,460                | \$ | 592,488                 | \$ | 472,407                 | \$ | 199,618                 | \$  | 500,331               | \$  | 500,331                |
| 300 Planning                | \$  | 585,449                | \$ | 599,389                 | \$ | 780,526                 | \$ | 247,311                 | \$  | 690,267               | \$  | 690,267                |
| 350 Law                     | \$  | 338,033                | \$ | 332,134                 | \$ | 376,852                 | \$ | 151,347                 | \$  | 388,364               | \$  | 388,364                |
| 400 Human Resources         | \$  | 362,326                | \$ | 589,358                 | \$ | 707,997                 | \$ | 990,608                 | \$  | 630,857               | \$  | 630,857                |
| 410 EEOC/Affirmative Action | \$  |                        | \$ |                         | \$ | 8                       | \$ | 975                     | \$  | 143,003               | \$  | 143,003                |
| 450 Canvassing Authority    | \$  | 223,891                | \$ | 229,686                 | \$ | 270,103                 | \$ | 93,906                  | \$  | 265,352               | \$  | 265,352                |
| 550 Library                 | \$  | 2,194,755              | \$ | 2,180,112               | \$ | 2,486,343               | \$ | 1,070,433               | \$  | 2,364,157             | \$  | 2,464,157              |
| 600 Public Works            | \$  | 279,522                | \$ | 282,049                 | \$ | 278,471                 | \$ | 120,099                 | \$  | 290,476               | \$  | 290,476                |
| 605 Building Inspection     | \$  | 828,338                | \$ | 827,413                 | \$ | 845,719                 | \$ | 367,959                 | \$  | 905,185               | \$  | 905,185                |
| 610 Engineering             | \$  | 700,911                | \$ | 679,001                 | \$ | 724,042                 | \$ | 302,133                 | \$  | 730,470               | \$  | 730,470                |
| 630 Highway/Parks           | \$  | 4,411,304              | \$ | 4,499,367               | \$ | 4,840,880               | \$ | 2,021,958               | \$  | 4,705,526             | \$  | 4,705,526              |
| 635 Streetlights            | \$  | 678,891                | \$ | 657,133                 | \$ | 600,000                 | \$ | 272,983                 | \$  | 600,000               | \$  | 600,000                |
| 650 Refuse Disposal         | \$  | 2,889,844              | \$ | 2,803,836               | \$ | 2,854,969               | \$ | 1,345,641               | \$  | 3,063,912             | \$  | 3,063,912              |
| 660 Public Buildings        | \$  | 1,235,218              | \$ | 1,216,918               | \$ | 1,201,715               | \$ | 525,170                 | \$  | 1,283,976             | \$  | 1,283,976              |
| 670 Central Garage          | \$  | 748,865                | \$ | 807,214                 | \$ | 818,538                 | \$ | 344,421                 | \$  | 841,869               | \$  | 841,869                |
| 700 Police                  | \$  | 16,271,035             | \$ | 16,585,250              | \$ | 16,633,870              | \$ | 7,203,293               | \$  | 17,541,250            | \$  | 17,551,250             |
| 720 Animal Shelter          | \$  | 339,117                | \$ | 327,500                 | \$ | 321,963                 | \$ | 142,970                 | \$  | 337,818               | \$  | 337,818                |
| 730 Harbor Master           | \$  | 53,535                 | \$ | 50,708                  | \$ | 50,652                  | \$ | 16,112                  | \$  | 50,595                | \$  | 50,595                 |
| 750 Fire                    | \$  | 19,484,584             | \$ | 20,887,624              | \$ | 21,618,819              | \$ | 9,664,155               | \$  | 22,378,482            | \$  | 22,378,482             |
| 800 Recreation              | \$  | 890,944                | \$ | 839,267                 | \$ | 541,633                 | \$ | 182,617                 | \$  | 546,039               | \$  | 546,039                |
| 801 Pierce Stadium          | \$  | 32,520                 | \$ | 21,603                  | \$ | 76,500                  | \$ | 34,375                  | \$  | 76,000                | \$  | 97,000                 |
| 850 Carousel                | \$  | 135,685                | \$ | 135,601                 | \$ | 163,477                 | \$ | 42,778                  | \$  | 134,009               | \$  | 134,009                |
| 900 Misc/General Gov't      | \$  | 5,791,852              | \$ | 5,745,919               | \$ | 6,628,256               | \$ | 2,939,774               | \$  | 6,392,978             | \$  | 6,392,978              |
| 905 Debt Service            | \$  | 4,687,651              | \$ | 4,844,124               | \$ | 6,049,841               | \$ | 2,027,197               | \$  | 9,565,807             | \$  | 9,565,807              |
| 910 Capital                 | \$  | 3,368,948              | \$ | 4,235,520               | \$ | 3,690,897               | \$ | 1,845,449               | \$  | 2,542,966             | \$  | 2,813,466              |
| 950 School Department       | \$  | 82,547,167             | \$ | 83,681,250              | \$ | 87,937,696              | \$ | 43,200,000              | \$  | 88,222,270            | \$  | 88,222,270             |
| TOTALS                      | \$  | 153,608,100            | \$ | 157,569,374             | \$ | 164,767,856             | \$ | 77,049,581              | \$  | 169,050,717           | \$  | 169,362,018            |

|                        |               | ENTERPRISE    | REVENUES                |                           |               |                          |
|------------------------|---------------|---------------|-------------------------|---------------------------|---------------|--------------------------|
| Fund Name              | FY18 Actual   | FY19 Actual   | FY20 Budget<br>Approved | FY20 Half<br>Year Actuals |               | FY21 COUNCIL<br>APPROVED |
| 12000 Water Fund       | \$ 9,199,705  | \$ 9,255,087  | \$ 10,538,474           | \$ 4,334,331              | \$ 10,448,788 | \$ 10,448,788            |
| 14000 Waste Water Fund | \$ 13,123,695 | \$ 12,657,018 | \$ 14,212,249           | \$ 6,177,148              | \$ 14,103,624 | \$ 14,103,624            |
| TOTALS                 | \$ 22,323,400 | \$ 21,912,105 | \$ 24,750,723           | \$10,511,479              | \$ 24,552,412 | \$ 24,552,412            |