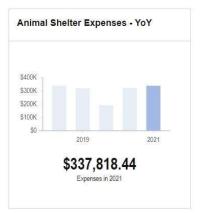

e city from the spread of diseases such as the rabies virus.

#### What We Do:

East Providence Animal Control Center's mission is to provide temporary shelter and permanent homes for the stray and abandoned domestic animals within the city and to enforce state and local laws pertaining to public safety and animal welfare. Animal Control Officers work with state and local agencies to investigate cruelty complaints and to prosecute those in violation of local ordinances and state statutes pertaining to animals. With the help of the East Providence Police Department and the Rhode Island Society for the Prevention of Cruelty to Animals (RISPCA), the animal control officers seek to enhance the quality of life for the citizens and the animals of the city through public outreach and awareness.







## 720 - Animal Shelter: Council-Approved Budget

|        |                |    |                         | RE\ | /ENUES - 7              | 20 <i>A</i> | Animal S             | helt  | er                     |                        |        |      |                      |
|--------|----------------|----|-------------------------|-----|-------------------------|-------------|----------------------|-------|------------------------|------------------------|--------|------|----------------------|
| Acct # | # Account Name |    | FY18 Actual<br>Revenues |     | FY19 Actual<br>Revenues |             | 20 Budget<br>pproved | CONC. | ) Half Year<br>Actuals | FY21 MAYOR<br>PROPOSED |        | 1000 | 1 COUNCIL<br>PPROVED |
| 44720  | Impound Fees   | \$ | 23,013                  | \$  | 17,1