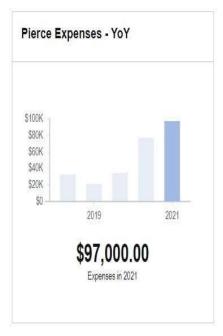

|------|
| ADMINISTRATIVE ASSISTANT      | 1    |
| RECREATION CENTER COORDINATOR |      |
| RECREATION CENTER SUPERVISOR  |      |





Pierce Memorial Stadium has been the site of many recreational events including rodeo and circus shows, boxing bouts, professional soccer and Independence Day fireworks displays. The complex, managed by the Highway/Parks Division, is home to both East Providence Townies and area university athletics.

#### What We Do:

The 8,000-capacity stadium is host to the annual Heritage Festival, East Providence High School graduation and many other events. The Pierce Athletic Complex is open to the public year round with the exception of Christmas and New Year's Day. Tennis and basketball courts are available with lighting provided from mid-April to mid-November.







# 801 - Pierce Stadium: Council-Approved Budget

| - 10       |                  | 79                      |     | RE        | /ENUE                   | S - 80 | )1 Pierce               | Stad | ium                       | (  |                        | 0  |                  |
|------------|------------------|-------------------------|-----|-----------|-------------------------|--------|-------------------------|------|---------------------------|----|------------------------|----|------------------|
| Acct#      | Account Name     | FY18 Actual<br>Revenues |     | 151115111 | FY19 Actual<br>Revenues |        | FY20 Budget<br>Approved |      | FY20 Half<br>Year Actuals |    | FY21 MAYOR<br>PROPOSED |    | COUNCIL<br>ROVED |
| 44801 Pier | ce Field Rentals | \$                      | 6