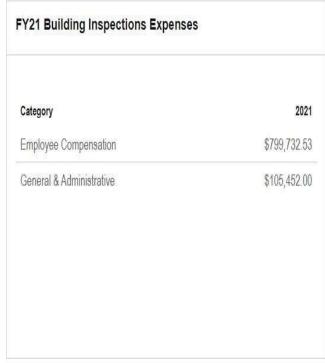

| Category                 | 2021         |
|--------------------------|--------------|
| General & Administrative | \$160,175.00 |
| Employee Compensation    | \$17,035.00  |
| Miscellaneous            | \$3,200.00   |
|                          |              |