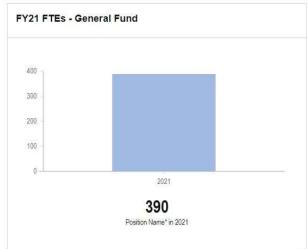

## **Workforce Summary**

The following table shows Full Time Equivalent (FTE) employees and the associated total salary & benefit costs for the Fiscal Years 2020 and 2021

|                                  | 2020 FTEs | 2021 FTEs |
|----------------------------------|-----------|-----------|
| (017) CDBG                       | 1         |           |
| (125) Mayor                      | 5         |           |
| (200) City Clerk                 | 7         |           |
| (350) Law                        | 2         |           |
| (450) Canvassing Authority       | 2         |           |
| (170) Information Technology     | 5         |           |
| (260) Treasury                   | 6         |           |
| (270) MIS                        | 6         |           |
| (290) Assessment                 | 5         |           |
| (400) Human Resources            | 6         |           |
| (410) EEOC/Affirmative Action    | 0         |           |
| (300) Planning                   | 6         |           |
| (550) Library                    | 22        |           |
| (155) Senior Center and Services | 2         |           |
| (800) Recreation                 | 3         |           |
| (850) Carousel                   | 1         |           |
| (600) Director                   | 2         |           |
| (605) Building Inspection        | 7         |           |
| (610) Engineering                | 6         |           |
| (630) Highway                    | 45        | 4         |
| (660) Public Buildings           | 9         |           |
| (670) Central Garage             | 8         |           |
| (700) Police Department          | 121       | 11        |
| (720) Animal Control             | 3         |           |
| (750) Fire Department            | 115       | 11        |
| (690) Water                      | 24        | 1         |
| otal                             | 419       | 41        |

Data filtered by FTE Count and exported on September 16, 2020. Created with OpenGov