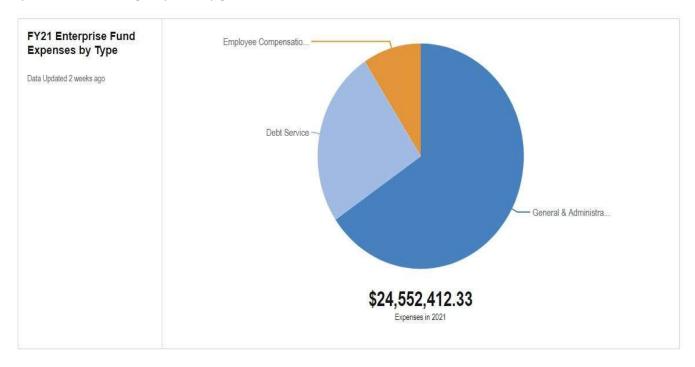

## **Enterprise Fund Expenses**

Enterprise Fund Expenses are the expenses incurred to run the water and wastewater systems (including Capital Upgrades).

| 0                           | _   |                        | /  | GENERAL FU              | ND | EXPENDITURES            | 3  |                         | 05  | 20                    |     | ,                      |
|-----------------------------|-----|------------------------|----|-------------------------|----|-------------------------|----|-------------------------|-----|-----------------------|-----|------------------------|
| Department Name             | 500 | Y18 Actual<br>Expenses |    | FY19 Actual<br>Expenses |    | FY20 Budget<br>Approved | FY | 20 Half Year<br>Actuals | 100 | Y21 MAYOR<br>PROPOSED | 400 | 21 COUNCIL<br>APPROVED |
| 100 City Council            | \$  | 29,668                 | \$ | 27,137                  | \$ | 180,410                 | \$ | 55,951                  | \$  | 180,410               | \$  | 180,410                |
| 125 Mayor                   | \$  | 3- (                   | \$ | 366,580                 | \$ | 463,291                 | \$ | 189,749                 | \$  | 464,761               | \$  | 464,761                |
| 150 City Manager            | \$  | 292,489                | \$ | 34,557                  | \$ | 2                       | \$ | 93                      | \$  |                       | \$  |                        |
| 155 Senior Services         | \$  | 424,974                | \$ | 392,768                 | \$ | 323,378                 | \$ | 159,234                 | \$  | 358,502               | \$  | 358,502                |
| 170 Information Technology  | \$  | 1,022,473              | \$ | 916,754                 | \$ | 866,724                 | \$ | 417,868                 | \$  | 738,640               | \$  | 738,640                |
| 200 City Clerk              | \$  | 710,834                | \$ | 677,035                 | \$ | 668,171                 | \$ | 340,084                 | \$  | 700,492               | \$  | 710,292                |
| 260 Finance                 | \$  | 850,931                | \$ | 789,712                 | \$ | 730,596                 | \$ | 309,653                 | \$  | 821,565               | \$  | 721,566                |
| 270 Tax Collector           | \$  | 619,886                | \$ | 714,367                 | \$ | 563,120                 | \$ | 224,735                 | \$  | 594,388               | \$  | 594,388                |
| 290 Tax Assessment          | \$  | 576,460                | \$ | 592,488                 | \$ | 472,407                 | \$ | 199,618                 | \$  | 500,331               | \$  | 500,331                |
| 300 Planning                | \$  | 585,449                | \$ | 599,389                 | \$ | 780,526                 | \$ | 247,311                 | \$  | 690,267               | \$  | 690,267                |
| 350 Law                     | \$  | 338,033                | \$ | 332,134                 | \$ | 376,852                 | \$ | 151,347                 | \$  | 388,364               | \$  | 388,364                |
| 400 Human Resources         | \$  | 362,326                | \$ | 589,358                 | \$ | 707,997                 | \$ | 990,608                 | \$  | 630,857               | \$  | 630,857                |
| 410 EEOC/Affirmative Action | \$  |                        | \$ |                         | \$ | 8                       | \$ | 975                     | \$  | 143,003               | \$  | 143,003                |
| 450 Canvassing Authority    | \$  | 223,891                | \$ | 229,686                 | \$ | 270,103                 | \$ | 93,906                  | \$  | 265,352               | \$  | 265,352                |
| 550 Library                 | \$  | 2,194,755              | \$ | 2,180,112               | \$ | 2,486,343               | \$ | 1,070,433               | \$  | 2,364,157             | \$  | 2,464,157              |
| 600 Public Works            | \$  | 279,522                | \$ | 282,049                 | \$ | 278,471                 | \$ | 120,099                 | \$  | 290,476               | \$  | 290,476                |
| 605 Building Inspection     | \$  | 828,338                | \$ | 827,413                 | \$ | 845,719                 | \$ | 367,959                 | \$  | 905,185               | \$  | 905,185                |
| 610 Engineering             | \$  | 700,911                | \$ | 679,001                 | \$ | 724,042                 | \$ | 302,133                 | \$  | 730,470               | \$  | 730,470                |
| 630 Highway/Parks           | \$  | 4,411,304              | \$ | 4,499,367               | \$ | 4,840,880               | \$ | 2,021,958               | \$  | 4,705,526             | \$  | 4,705,526              |
| 635 Streetlights            | \$  | 678,891                | \$ | 657,133                 | \$ | 600,000                 | \$ | 272,983                 | \$  | 600,000               | \$  | 600,000                |
| 650 Refuse Disposal         | \$  | 2,889,844              | \$ | 2,803,836               | \$ | 2,854,969               | \$ | 1,345,641               | \$  | 3,063,912             | \$  | 3,063,912              |
| 660 Public Buildings        | \$  | 1,235,218              | \$ | 1,216,918               | \$ | 1,201,715               | \$ | 525,170                 | \$  | 1,283,976             | \$  | 1,283,976              |
| 670 Central Garage          | \$  | 748,865                | \$ | 807,214                 | \$ | 818,538                 | \$ | 344,421                 | \$  | 841,869               | \$  | 841,869                |
| 700 Police                  | \$  | 16,271,035             | \$ | 16,585,250              | \$ | 16,633,870              | \$ | 7,203,293               | \$  | 17,541,250            | \$  | 17,551,250             |
| 720 Animal Shelter          | \$  | 339,117                | \$ | 327,500                 | \$ | 321,963                 | \$ | 142,970                 | \$  | 337,818               | \$  | 337,818                |
| 730 Harbor Master           | \$  | 53,535                 | \$ | 50,708                  | \$ | 50,652                  | \$ | 16,112                  | \$  | 50,595                | \$  | 50,595                 |
| 750 Fire                    | \$  | 19,484,584             | \$ | 20,887,624              | \$ | 21,618,819              | \$ | 9,664,155               | \$  | 22,378,482            | \$  | 22,378,482             |
| 800 Recreation              | \$  | 890,944                | \$ | 839,267                 | \$ | 541,633                 | \$ | 182,617                 | \$  | 546,039               | \$  | 546,039                |
| 801 Pierce Stadium          | \$  | 32,520                 | \$ | 21,603                  | \$ | 76,500                  | \$ | 34,375                  | \$  | 76,000                | \$  | 97,000                 |
| 850 Carousel                | \$  | 135,685                | \$ | 135,601                 | \$ | 163,477                 | \$ | 42,778                  | \$  | 134,009               | \$  | 134,009                |
| 900 Misc/General Gov't      | \$  | 5,791,852              | \$ | 5,745,919               | \$ | 6,628,256               | \$ | 2,939,774               | \$  | 6,392,978             | \$  | 6,392,978              |
| 905 Debt Service            | \$  | 4,687,651              | \$ | 4,844,124               | \$ | 6,049,841               | \$ | 2,027,197               | \$  | 9,565,807             | \$  | 9,565,807              |
| 910 Capital                 | \$  | 3,368,948              | \$ | 4,235,520               | \$ | 3,690,897               | \$ | 1,845,449               | \$  | 2,542,966             | \$  | 2,813,466              |
| 950 School Department       | \$  | 82,547,167             | \$ | 83,681,250              | \$ | 87,937,696              | \$ | 43,200,000              | \$  | 88,222,270            | \$  | 88,222,270             |
| TOTALS                      | \$  | 153,608,100            | \$ | 157,569,374             | \$ | 164,767,856             | \$ | 77,049,581              | \$  | 169,050,717           | \$  | 169,362,018            |

|                        |               | ENTERPRISE    | REVENUES                |                           |               |                          |
|------------------------|---------------|---------------|-------------------------|---------------------------|---------------|--------------------------|
| Fund Name              | FY18 Actual   | FY19 Actual   | FY20 Budget<br>Approved | FY20 Half<br>Year Actuals |               | FY21 COUNCIL<br>APPROVED |
| 12000 Water Fund       | \$ 9,199,705  | \$ 9,255,087  | \$ 10,538,474           | \$ 4,334,331              | \$ 10,448,788 | \$ 10,448,788            |
| 14000 Waste Water Fund | \$ 13,123,695 | \$ 12,657,018 | \$ 14,212,249           | \$ 6,177,148              | \$ 14,103,624 | \$ 14,103,624            |
| TOTALS                 | \$ 22,323,400 | \$ 21,912,105 | \$ 24,750,723           | \$10,511,479              | \$ 24,552,412 | \$ 24,552,412            |