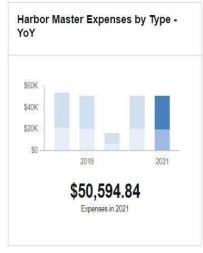

ncil to assist in developing the waterfront.

In this section, you can go into further detail. Make your content more accessible by writing short sentences, choosing words and phrases you'd use when talking to a neighbor, and avoiding jargon.

#### What We Do:

The Harbormasters patrol the 14.4 miles of our shoreline and maintains the mooring areas which contain approximately 300 vessels. In addition, the division operates a Pumpout boat. The assistants provide patrol and the pumpout boat operates from Memorial Day weekend through Columbus Day weekend. The harbormaster patrols throughout the year. The patrol duties include working with the US Coast Guard (USCG) during calls for vessels-in-distress and with the USCG and East Providence Police Department during Homeland Security details.







## 730 - Harbor Master: Council-Approved Budget

|       |                           |                         |        | RE | VENUES               | 5 - 7 | 30 Harbo             | Mas | ster                   |                       |    |        |
|-------|---------------------------|-------------------------|--------|----|----------------------|-------|----------------------|-----|------------------------|-----------------------|----|--------|
| Acct# | Account Name              | FY18 Actual<br>Revenues |        |    | 19 Actual<br>evenues |       | 20 Budget<br>pproved |     | ) Half Year<br>Actuals | <br>1 MAYOR<br>OPOSED |    |        |
| 44730 | Mooring fees              | \$                      | 37,930 | \$ | 36,005               | \$    | 35,000               | \$  | 23,350