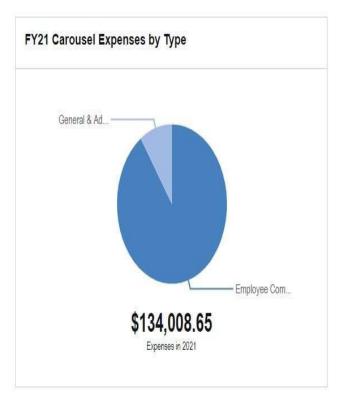

| Category                 | 2021         |
|--------------------------|--------------|
| General & Administrative | \$160,175.00 |
| Employee Compensation    | \$17,035.00  |
| Miscellaneous            | \$3,200.00   |
|                          |              |