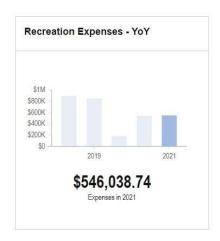

nce and tumbling, basketball, soccer, arts and crafts, cooking classes, weight training, after school fun, school vacation camps, holiday parties and summer day camps (including youth with physical and cognitive challenges). The department, through these programs and additional recreation activities and special events, serves nearly 18,000 residents annually. In addition, the department is responsible for the coordination, scheduling and permitted use of all activities held at 20 ball fields, 12 outdoor tennis courts, 28 outdoor basketball courts, Agawam Softball Complex, Hunts Mills recreation area, 15 neighborhood parks and three conservation areas. Additionally, the department assists the WinterFest Committee and East Providence Heritage Days, Inc. in coordinating their annual events.







# 800 - Recreation: Council-Approved Budget

|        |                          |                                   |         | RE  | VENUES -                | 800 | Recreation              |    |                           |    |                     |    |                     |
|--------|--------------------------|-----------------------------------|---------|-----|-------------------------|-----|-------------------------|----|---------------------------|----|---------------------|----|---------------------|
| Acct # | Account Name             | Account Name FY18 Actual Revenues |         | 663 | FY19 Actual<br>Revenues |     | FY20 Budget<br>Approved |    | FY20 Half Year<br>Actuals |    | 21 MAYOR<br>ROPOSED |    | 1 COUNCIL<br>PROVED |
| 44800  | Fireworks                | \$