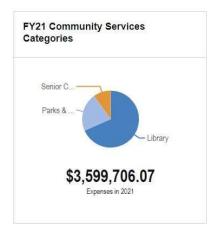

ant, youth services assistant, teen librarian, coordinator of learning, assistant coordinator of learning and six library aides.

#### What we do:

The East Providence Public Library serves the community by providing equal access to a wide-range of educational and recreational materials, programs and services which promote life-long learning. Annually, the library circulates approximately 300,000 items and answers 15,000 reference questions. The city's two, full-service lending libraries offer physical and virtual community space for civic engagement, discussion, information gathering and so much more. The Fuller Creative Learning Center is program-based and provides information, technology and a community space. Together, the three libraries offer more than 900 programs to residents







# 550 - Library: Council-Approved Budget

|        | REVENUES - 550 Library   |    |                      |    |                        |                         |         |                           |         |                        |         |    |                      |  |
|--------|--------------------------|----|----------------------|----|------------------------|-------------------------|---------|---------------------------|---------|------------------------|---------|----|----------------------|--|
| Acct # | Account Name             |    | 18 Actual<br>evenues |    | Y19 Actual<br>Revenues | FY20 Budget<br>Approved |         | FY20 Half Year<br>Actuals |         | FY21 MAYOR<br>PROPOSED |         |    | 1 COUNCIL<br>PPROVED |  |
| 41500  | LIBRARY STATE AID        | \$ | 415,5