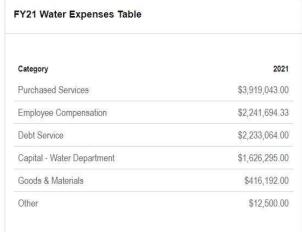

| Category                  | 2021            |
|---------------------------|-----------------|
| Pensions                  | \$10,951,735.47 |
| Health & Dental Insurance | \$8,212,173.00  |
| Employer Taxes            | \$1,232,717.07  |
| Employee Insurance        | \$533,197.64    |
| Employee Welfare          | \$111,119.25    |
| Other                     | \$20,000.00     |

| Category                        | 2021           |
|---------------------------------|----------------|
| Salaries Full-Time              | \$1,439,709.74 |
| Salaries - Overtime             | \$45,000.00    |
| Salaries - Detail/Special Event | \$18,072.00    |
| Salaries - Stipend              | \$10,000.00    |
| Salaries Part-Time/Temp.        | \$8,000.00     |
| Other                           | \$7,200.00     |

| Category                  | 2021         |
|---------------------------|--------------|
| Health & Dental Insurance | \$308,578.93 |
| Pensions                  | \$282,526.30 |
| Employer Taxes            | \$113,031.60 |
| Employee Insurance        | \$9,230.76   |
| Employee Welfare          | \$345.00     |