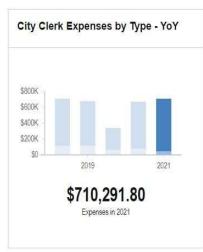

|        |                                 |     |                      | _      |                      | _      | - 200 City           | _  |                        | _    |                     | _    |                        |
|--------|---------------------------------|-----|----------------------|--------|----------------------|--------|----------------------|----|------------------------|------|---------------------|------|------------------------|
| Acct # | Account Name                    | 800 | 18 Actual<br>xpenses | 107.00 | 19 Actual<br>xpenses | 000000 | 20 Budget<br>pproved |    | Y20 Half<br>ar Actuals | 1530 | 21 MAYOR<br>ROPOSED | 1000 | 21 COUNCIL<br>APPROVED |
| 51110  | Regular Salaries                | \$  | 348,618              | \$     | 368,575              | \$     | 365,760              | \$ | 183,912                | \$   | 388,313             | \$   | 395,916                |
| 51116  | Part Time Pay                   | \$  | -                    | \$     |                      | \$     | -                    | \$ | -                      | \$   | -                   | \$   |                        |
| 51117  | Court Pay                       | \$  | 31,382               | \$     | 8,030                | \$     | 31,187               | \$ | 526                    | \$   | 40,357              | \$   | 40,357                 |
| 51131  | Acting Pay                      | \$  |                      | \$     |                      | \$     | -                    | \$ |                        | \$   |                     | \$   |                        |
| 51133  | Longevity                       | \$  | 9,665                | \$     | 7,099                | \$     | 3,729                | \$ | -                      | \$   | 12,766              | \$   | 12,766                 |
| 51201  | Overtime                        | \$  | 726                  | \$     | 681                  | \$     | 657                  | \$ | 214                    | \$   | 127.1               | \$   | 15)                    |
| 51322  | Severance                       | \$  | 9,180                | \$     | 4,988                | \$     |                      | \$ |                        | \$   |                     | \$   |                        |
| 52101  | Medical Insurance               | \$  | 81,513               | \$     | 69,280               | \$     | 86,296               | \$ | 42,302                 | \$   | 95,732              | \$   | 95,732                 |
| 52102  | Life Insurance                  | \$  | 3,451                | \$     | 3,175                | \$     | 2,882                | \$ | 1,441                  | \$   | 2,882               | \$   | 2,882                  |
| 52103  | Dental Insurance                | \$  | 5,859                | \$     | 4,690                | \$     | 4,808                | \$ | 2,610                  | \$   | 5,971               | \$   | 5,971                  |
| 52110  | Health CoShare                  | \$  | (11,986)             | \$     | (12,563)             | \$     | (14,206)             | \$ | (6,460)                | \$   | (16,753)            | \$   | (16,753                |
| 52112  | Clothing Allowance              | \$  | 500                  | \$     | 311                  | \$     | 3.0                  | \$ | 190                    | \$   | 37.0                | \$   |                        |
| 52208  | MERS Pension                    | \$  | 84,745               | \$     | 80,101               | \$     | 78,479               | \$ | 38,164                 | \$   | 85,189              | \$   | 86,804                 |
| 52301  | FICA/Medicare                   | \$  | 29,304               | \$     | 28,705               | \$     | 28,560               | \$ | 13,588                 | \$   | 30,976              | \$   | 31,558                 |
| 52902  | Employee Assistance             | \$  |                      | \$     | -                    | \$     | 126                  | \$ | 120                    | \$   | 105                 | \$   | 105                    |
| 52910  | Tuition Reimbursement           | \$  | ·                    | \$     | -                    | \$     | - 30                 | \$ | 90                     | \$   | 4,038               | \$   | 4,038                  |
| 52917  | Professional Development        | \$  |                      | \$     |                      | \$     | 2,000                | \$ | 1,953                  | \$   | 3,000               | \$   | 3,000                  |
| 53000  | Purchased Professional Services | \$  | 30,909               | \$     | 33,968               | \$     | 43,600               | \$ | 40,232                 | \$   | 6,551               | \$   | 6,551                  |
| 53705  | Postage                         | \$  | 2,799                | \$     | 1,959                | \$     | 2,000                | \$ | 1,211                  | \$   | 2,000               | \$   | 2,000                  |
| 54403  | Telephone/Communications        | \$  | 400                  | \$     | 706                  | \$     | -                    | \$ | 431                    | \$   | 126                 | \$   | 126                    |
| 55401  | Advertising                     | \$  | 24,931               | \$     | 23,735               | \$     | 25,000               | \$ | 15,721                 | \$   | 25,000              | \$   | 25,000                 |
| 55500  | Printing & Binding              | \$  | 49,863               | \$     | 45,920               | \$     | -                    | \$ |                        | \$   |                     | \$   | -                      |
| 55800  | Training & Conferences          | \$  | 50                   | \$     | -                    | \$     |                      | \$ | 70                     | \$   |                     | \$   |                        |
| 56100  | General Office Expense          | \$  | 5,010                | \$     | 4,652                | \$     | 6,300                | \$ | 3,956                  | \$   | 6,825               | \$   | 6,825                  |
| 56101  | Office Equipment                | \$  | 2,734                | \$     | 1,306                | \$     | 540                  | \$ | 7,40                   | \$   |                     | \$   |                        |
| 57305  | Repair & Maintenance -Equipment | \$  | 680                  | \$     | 1,187                | \$     | 1,000                | \$ | 212                    | \$   | 675                 | \$   | 675                    |
| 57309  | Computer Hardware / Electrical  | \$  | -                    | \$     | -                    | \$     |                      | \$ | -                      | \$   |                     | \$   | -                      |
| 57311  | Technology Software             | \$  | -                    | \$     |                      | \$     | 540                  | \$ | -                      | \$   | 5,940               | \$   | 5,940                  |
|        | Dues & Fees                     | \$  | 500                  | \$     | 530                  | \$     | 650                  | \$ | -                      | \$   | 800                 | \$   | 800                    |
|        | TOTALS                          | \$  | 710,834              | \$     | 677,035              | \$     | 668,171              | \$ | 340,084                | \$   | 700,492             | \$   | 710,292                |