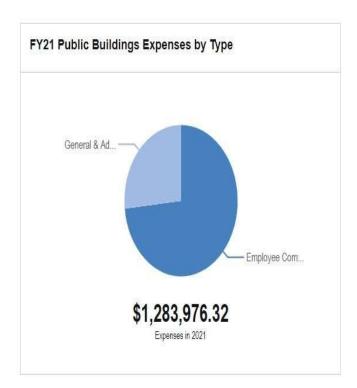

| Category                 | 2021         |
|--------------------------|--------------|
| General & Administrative | \$160,175.00 |
| Employee Compensation    | \$17,035.00  |
| Miscellaneous            | \$3,200.00   |
|                          |              |