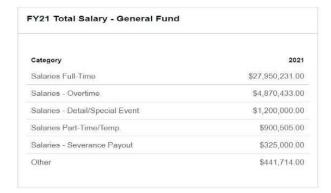

## **General Fund Workforce Summary**

Compensation for full-time General Fund employees consists of salaries and benefits. Except for non-union managerial employees, all compensation adheres to negotiated union contracts.

| Category                  | 2021            |
|---------------------------|-----------------|
| Pensions                  | \$10,951,735.47 |
| Health & Dental Insurance | \$8,212,173.00  |
| Employer Taxes            | \$1,232,717.07  |
| Employee Insurance        | \$533,197.64    |
| Employee Welfare          | \$111,119.25    |
| Other                     | \$20,000.00     |