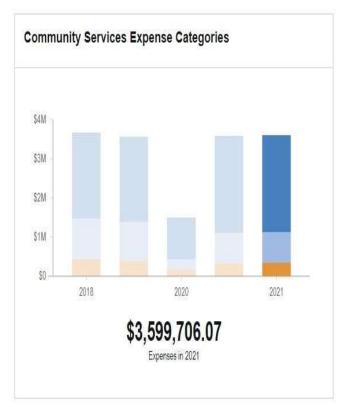

## **Enterprise Fund Expenses**

Enterprise Fund Expenses are the expenses incurred to run the water and wastewater systems (including Capital Upgrades).

| 0                           | _   |                        | /  | GENERAL FU              | ND | EXPENDITURES            | 3  |                         | 05  | 20                    |     | ,                      |
|-----------------------------|-----|------------------------|----|-------------------------|----|-------------------------|----|-------------------------|-----|-----------------------|-----|------------------------|
| Department Name             | 500 | Y18 Actual<br>Expenses |    | FY19 Actual<br>Expenses |    | FY20 Budget<br>Approved | FY | 20 Half Year<br>Actuals | 100 | Y21 MAYOR<br>PROPOSED | 400 | 21 COUNCIL<br>APPROVED |
| 100 City Council            | \$  | 29,668                 | \$ | 27,137                  | \$ | 180,410                 | \$ | 55,951                  | \$  | 180,410               | \$  | 180,410                |
| 125 Mayor                   | \$  | 3- (                   | \$ | 366,580                 | \$ | 463,291                 | \$ | 189,749                 | \$  | 464,761               | \$  | 464,761                |
| 150 City Manager            | \$  | 292,489                | \$ | 34,557                  | \$ | 2                       | \$ | 93                      | \$  |                       | \$  |                        |
| 155 Senior Services         | \$  | 424,974                | \$ | 392,768                 | \$ | 323,378                 | \$ | 159,234                 | \$  | 358,502               | \$  | 358,502                |
| 170 Information Technology  | \$  | 1,022,473              | \$ | 916,754                 | \$ | 866,724                 | \$ | 417,868                 | \$  | 738,640               | \$  | 738,640                |
| 200 City Clerk              | \$  | 710,834                | \$ | 677,035                 | \$ | 668,171                 | \$ | 340,084                 | \$  | 700,492               | \$  | 710,292                |
| 260 Finance                 | \$  | 850,931                | \$ | 789,712                 | \$ | 730,596                 | \$ | 309,653                 | \$  | 821,565               | \$  | 721,566                |
| 270 Tax Collector           | \$  | 619,886                | \$ | 714,367                 | \$ | 563,120                 | \$ | 224,735                 | \$  | 594,388               | \$  | 594,388                |
| 290 Tax Assessment          | \$  | 576,460                | \$ | 592,488                 | \$ | 472,407                 | \$ | 199,618                 | \$  | 500,331               | \$  | 500,331                |
| 300 Planning                | \$  | 585,449                | \$ | 599,389                 | \$ | 780,526                 | \$ | 247,311                 | \$  | 690,267               | \$  | 690,267                |
| 350 Law                     | \$  | 338,033                | \$ | 332,134                 | \$ | 376,852                 | \$ | 151,347                 | \$  | 388,364               | \$  | 388,364                |
| 400 Human Resources         | \$  | 362,326                | \$ | 589,358                 | \$ | 707,997                 | \$ | 990,608                 | \$  | 630,857               | \$  | 630,857                |
| 410 EEOC/Affirmative Action | \$  |                        | \$ |                         | \$ | 8                       | \$ | 975                     | \$  | 143,003               | \$  | 143,003                |
| 450 Canvassing Authority    | \$  | 223,891                | \$ | 229,686                 | \$ | 270,103                 | \$ | 93,906                  | \$  | 265,352               | \$  | 265,352                |
| 550 Library                 | \$  | 2,194,755              | \$ | 2,180,112               | \$ | 2,486,343               | \$ | 1,070,433               | \$  | 2,364,157             | \$  | 2,464,157              |
| 600 Public Works            | \$  | 279,522                | \$ | 282,049                 | \$ | 278,471                 | \$ | 120,099                 | \$  | 290,476               | \$  | 290,476                |
| 605 Building Inspection     | \$  | 828,338                | \$ | 827,413                 | \$ | 845,719                 | \$ | 367,959                 | \$  | 905,185               | \$  | 905,185                |
| 610 Engineering             | \$  | 700,911                | \$ | 679,001                 | \$ | 724,042                 | \$ | 302,133                 | \$  | 730,470               | \$  | 730,470                |
| 630 Highway/Parks           | \$  | 4,411,304              | \$ | 4,499,367               | \$ | 4,840,880               | \$ | 2,021,958               | \$  | 4,705,526             | \$  | 4,705,526              |
| 635 Streetlights            | \$  | 678,891                | \$ | 657,133                 | \$ | 600,000                 | \$ | 272,983                 | \$  | 600,000               | \$  | 600,000                |
| 650 Refuse Disposal         | \$  | 2,889,844              | \$ | 2,803,836               | \$ | 2,854,969               | \$ | 1,345,641               | \$  | 3,063,912             | \$  | 3,063,912              |
| 660 Public Buildings        | \$  | 1,235,218              | \$ | 1,216,918               | \$ | 1,201,715               | \$ | 525,170                 | \$  | 1,283,976             | \$  | 1,283,976              |
| 670 Central Garage          | \$  | 748,865                | \$ | 807,214                 | \$ | 818,538                 | \$ | 344,421                 | \$  | 841,869               | \$  | 841,869                |
| 700 Police                  | \$  | 16,271,035             | \$ | 16,585,250              | \$ | 16,633,870              | \$ | 7,203,293               | \$  | 17,541,250            | \$  | 17,551,250             |
| 720 Animal Shelter          | \$  | 339,117                | \$ | 327,500                 | \$ | 321,963                 | \$ | 142,970                 | \$  | 337,818               | \$  | 337,818                |
| 730 Harbor Master           | \$  | 53,535                 | \$ | 50,708                  | \$ | 50,652                  | \$ | 16,112                  | \$  | 50,595                | \$  | 50,595                 |
| 750 Fire                    | \$  | 19,484,584             | \$ | 20,887,624              | \$ | 21,618,819              | \$ | 9,664,155               | \$  | 22,378,482            | \$  | 22,378,482             |
| 800 Recreation              | \$  | 890,944                | \$ | 839,267                 | \$ | 541,633                 | \$ | 182,617                 | \$  | 546,039               | \$  | 546,039                |
| 801 Pierce Stadium          | \$  | 32,520                 | \$ | 21,603                  | \$ | 76,500                  | \$ | 34,375                  | \$  | 76,000                | \$  | 97,000                 |
| 850 Carousel                | \$  | 135,685                | \$ | 135,601                 | \$ | 163,477                 | \$ | 42,778                  | \$  | 134,009               | \$  | 134,009                |
| 900 Misc/General Gov't      | \$  | 5,791,852              | \$ | 5,745,919               | \$ | 6,628,256               | \$ | 2,939,774               | \$  | 6,392,978             | \$  | 6,392,978              |
| 905 Debt Service            | \$  | 4,687,651              | \$ | 4,844,124               | \$ | 6,049,841               | \$ | 2,027,197               | \$  | 9,565,807             | \$  | 9,565,807              |
| 910 Capital                 | \$  | 3,368,948              | \$ | 4,235,520               | \$ | 3,690,897               | \$ | 1,845,449               | \$  | 2,542,966             | \$  | 2,813,466              |
| 950 School Department       | \$  | 82,547,167             | \$ | 83,681,250              | \$ | 87,937,696              | \$ | 43,200,000              | \$  | 88,222,270            | \$  | 88,222,270             |
| TOTALS                      | \$  | 153,608,100            | \$ | 157,569,374             | \$ | 164,767,856             | \$ | 77,049,581              | \$  | 169,050,717           | \$  | 169,362,018            |