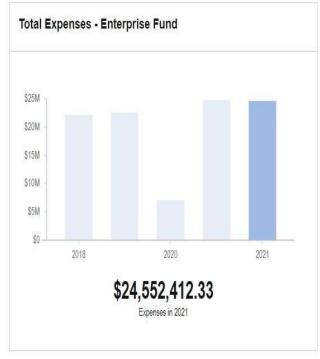

## **Enterprise Fund Expenses**

Enterprise Fund Expenses are the expenses incurred to run the water and wastewater systems (including Capital Upgrades).

| 0                           | _   |                        | /  | GENERAL FU              | ND | EXPENDITURES            | 3  |                         | 05  | 20                    |     | ,                      |
|-----------------------------|-----|------------------------|----|-------------------------|----|-------------------------|----|-------------------------|-----|-----------------------|-----|------------------------|
| Department Name             | 500 | Y18 Actual<br>Expenses |    | FY19 Actual<br>Expenses |    | FY20 Budget<br>Approved | FY | 20 Half Year<br>Actuals | 100 | Y21 MAYOR<br>PROPOSED | 400 | 21 COUNCIL<br>APPROVED |
| 100 City Council            | \$  | 29,668                 | \$ | 27,137                  | \$ | 180,410                 | \$ | 55,951                  | \$  | 180,410               | \$  | 180,410                |
| 125 Mayor                   | \$  | 3- (                   | \$ | 366,580                 | \$ | 463,291                 | \$ | 189,749                 | \$  | 464,761               | \$  | 464,761                |
| 150 City Manager            | \$  | 292,489                | \$ | 34,557                  | \$ | 2                       | \$ | 93                      | \$  |                       | \$  |                        |
| 155 Senior Services         | \$  | 424,974                | \$ | 392,768                 | \$ | 323,378                 | \$ | 159,234                 | \$  | 358,502               | \$  | 358,502                |
| 170 Information Technology  | \$  | 1,022,473              | \$ | 916,754                 | \$ | 866,724                 | \$ | 417,868                 | \$  | 738,640               | \$  | 738,640                |
| 200 City Clerk              | \$  | 710,834                | \$ | 677,035                 | \$ | 668,171                 | \$ | 340,084                 | \$  | 700,492               | \$  | 710,292                |
| 260 Finance                 | \$  | 850,931                | \$ | 789,712                 | \$ | 730,596                 | \$ | 309,653                 | \$  | 821,565               | \$  | 721,566                |
| 270 Tax Collector           | \$  | 619,886                | \$ | 714,367                 | \$ | 563,120                 | \$ | 224,735                 | \$  | 594,388               | \$  | 594,388                |
| 290 Tax Assessment          | \$  | 576,460                | \$ | 592,488                 | \$ | 472,407                 | \$ | 199,618                 | \$  | 500,331               | \$  | 500,331                |
| 300 Planning                | \$  | 585,449                | \$ | 599,389                 | \$ | 780,526                 | \$ | 247,311                 | \$  | 690,267               | \$  | 690,267                |
| 350 Law                     | \$  | 338,033                | \$ | 332,134                 | \$ | 376,852                 | \$ | 151,347                 | \$  | 388,364               | \$  | 388,364                |
| 400 Human Resources         | \$  | 362,326                | \$ | 589,358                 | \$ | 707,997                 | \$ | 990,608                 | \$  | 630,857               | \$  | 630,857                |
| 410 EEOC/Affirmative Action | \$  |                        | \$ |                         | \$ | 8                       | \$ | 975                     | \$  | 143,003               | \$  | 143,003                |
| 450 Canvassing Authority    | \$  | 223,891                | \$ | 229,686                 | \$ | 270,103                 | \$ | 93,906                  | \$  | 265,352               | \$  | 265,352                |
| 550 Library                 | \$  | 2,194,755              | \$ | 2,180,112               | \$ | 2,486,343               | \$ | 1,070,433               | \$  | 2,364,157             | \$  | 2,464,157              |
| 600 Public Works            | \$  | 279,522                | \$ | 282,049                 | \$ | 278,471                 | \$ | 120,099                 | \$  | 290,476               | \$  | 290,476                |
| 605 Building Inspection     | \$  | 828,338                | \$ | 827,413                 | \$ | 845,719                 | \$ | 367,959                 | \$  | 905,185               | \$  | 905,185                |
| 610 Engineering             | \$  | 700,911                | \$ | 679,001                 | \$ | 724,042                 | \$ | 302,133                 | \$  | 730,470               | \$  | 730,470                |
| 630 Highway/Parks           | \$  | 4,411,304              | \$ | 4,499,367               | \$ | 4,840,880               | \$ | 2,021,958               | \$  | 4,705,526             | \$  | 4,705,526              |
| 635 Streetlights            | \$  | 678,891                | \$ | 657,133                 | \$ | 600,000                 | \$ | 272,983                 | \$  | 600,000               | \$  | 600,000                |
| 650 Refuse Disposal         | \$  | 2,889,844              | \$ | 2,803,836               | \$ | 2,854,969               | \$ | 1,345,641               | \$  | 3,063,912             | \$  | 3,063,912              |
| 660 Public Buildings        | \$  | 1,235,218              | \$ | 1,216,918               | \$ | 1,201,715               | \$ | 525,170                 | \$  | 1,283,976             | \$  | 1,283,976              |
| 670 Central Garage          | \$  | 748,865                | \$ | 807,214                 | \$ | 818,538                 | \$ | 344,421                 | \$  | 841,869               | \$  | 841,869                |
| 700 Police                  | \$  | 16,271,035             | \$ | 16,585,250              | \$ | 16,633,870              | \$ | 7,203,293               | \$  | 17,541,250            | \$  | 17,551,250             |
| 720 Animal Shelter          | \$  | 339,117                | \$ | 327,500                 | \$ | 321,963                 | \$ | 142,970                 | \$  | 337,818               | \$  | 337,818                |
| 730 Harbor Master           | \$  | 53,535                 | \$ | 50,708                  | \$ | 50,652                  | \$ | 16,112                  | \$  | 50,595                | \$  | 50,595                 |
| 750 Fire                    | \$  | 19,484,584             | \$ | 20,887,624              | \$ | 21,618,819              | \$ | 9,664,155               | \$  | 22,378,482            | \$  | 22,378,482             |
| 800 Recreation              | \$  | 890,944                | \$ | 839,267                 | \$ | 541,633                 | \$ | 182,617                 | \$  | 546,039               | \$  | 546,039                |
| 801 Pierce Stadium          | \$  | 32,520                 | \$ | 21,603                  | \$ | 76,500                  | \$ | 34,375                  | \$  | 76,000                | \$  | 97,000                 |
| 850 Carousel                | \$  | 135,685                | \$ | 135,601                 | \$ | 163,477                 | \$ | 42,778                  | \$  | 134,009               | \$  | 134,009                |
| 900 Misc/General Gov't      | \$  | 5,791,852              | \$ | 5,745,919               | \$ | 6,628,256               | \$ | 2,939,774               | \$  | 6,392,978             | \$  | 6,392,978              |
| 905 Debt Service            | \$  | 4,687,651              | \$ | 4,844,124               | \$ | 6,049,841               | \$ | 2,027,197               | \$  | 9,565,807             | \$  | 9,565,807              |
| 910 Capital                 | \$  | 3,368,948              | \$ | 4,235,520               | \$ | 3,690,897               | \$ | 1,845,449               | \$  | 2,542,966             | \$  | 2,813,466              |
| 950 School Department       | \$  | 82,547,167             | \$ | 83,681,250              | \$ | 87,937,696              | \$ | 43,200,000              | \$  | 88,222,270            | \$  | 88,222,270             |
| TOTALS                      | \$  | 153,608,100            | \$ | 157,569,374             | \$ | 164,767,856             | \$ | 77,049,581              | \$  | 169,050,717           | \$  | 169,362,018            |

|                        |               | ENTERPRISE    | REVENUES                |                           |               |                          |
|------------------------|---------------|---------------|-------------------------|---------------------------|---------------|--------------------------|
| Fund Name              | FY18 Actual   | FY19 Actual   | FY20 Budget<br>Approved | FY20 Half<br>Year Actuals |               | FY21 COUNCIL<br>APPROVED |
| 12000 Water Fund       | \$ 9,199,705  | \$ 9,255,087  | \$ 10,538,474           | \$ 4,334,331              | \$ 10,448,788 | \$ 10,448,788            |
| 14000 Waste Water Fund | \$ 13,123,695 | \$ 12,657,018 | \$ 14,212,249           | \$ 6,177,148              | \$ 14,103,624 | \$ 14,103,624            |
| TOTALS                 | \$ 22,323,400 | \$ 21,912,105 | \$ 24,750,723           | \$10,511,479              | \$ 24,552,412 | \$ 24,552,412            |