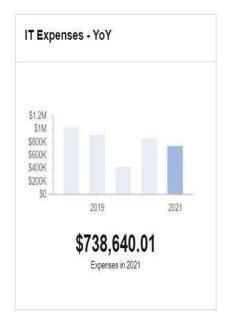

## **Enterprise Fund Expenses**

Enterprise Fund Expenses are the expenses incurred to run the water and wastewater systems (including Capital Upgrades).

| 0                           | _   |                        | /  | GENERAL FU              | ND | EXPENDITURES            | 3  |                         | 05  | 20                    |     | ,                      |
|-----------------------------|-----|------------------------|----|-------------------------|----|-------------------------|----|-------------------------|-----|-----------------------|-----|------------------------|
| Department Name             | 500 | Y18 Actual<br>Expenses |    | FY19 Actual<br>Expenses |    | FY20 Budget<br>Approved | FY | 20 Half Year<br>Actuals | 100 | Y21 MAYOR<br>PROPOSED | 400 | 21 COUNCIL<br>APPROVED |
| 100 City Council            | \$  | 29,668                 | \$ | 27,137                  | \$ | 180,410                 | \$ | 55,951                  | \$  | 180,410               | \$  | 180,410                |
| 125 Mayor                   | \$  | 3- (                   | \$ | 366,580                 | \$ | 463,291                 | \$ | 189,749                 | \$  | 464,761               | \$  | 464,761                |
| 150 City Manager            | \$  | 292,489                | \$ | 34,557                  | \$ | 2                       | \$ | 93                      | \$  |                       | \$  |                        |
| 155 Senior Services         | \$  | 424,974                | \$ | 392,768                 | \$ | 323,378                 | \$ | 159,234                 | \$  | 358,502               | \$  | 358,502                |
| 170 Information Technology  | \$  | 1,022,473              | \$ | 916,754                 | \$ | 866,724                 | \$ | 417,868                 | \$  | 738,640               | \$  | 738,640                |
| 200 City Clerk              | \$  | 710,834                | \$ | 677,035                 | \$ | 668,171                 | \$ | 340,084                 | \$  | 700,492               | \$  | 710,292                |
| 260 Finance                 | \$  | 850,931                | \$ | 789,712                 | \$ | 730,596                 | \$ | 309,653                 | \$  | 821,565               | \$  | 721,566                |
| 270 Tax Collector           | \$  | 619,886                | \$ | 714,367                 | \$ | 563,120                 | \$ | 224,735                 | \$  | 594,388               | \$  | 594,388                |
| 290 Tax Assessment          | \$  | 576,460                | \$ | 592,488                 | \$ | 472,407                 | \$ | 199,618                 | \$  | 500,331               | \$  | 500,331                |
| 300 Planning                | \$  | 585,449                | \$ | 599,389                 | \$ | 780,526                 | \$ | 247,311                 | \$  | 690,267               | \$  | 690,267                |
| 350 Law                     | \$  | 338,033                | \$ | 332,134                 | \$ | 376,852                 | \$ | 151,347                 | \$  | 388,364               | \$  | 388,364                |
| 400 Human Resources         | \$  | 362,326                | \$ | 589,358                 | \$ | 707,997                 | \$ | 990,608                 | \$  | 630,857               | \$  | 630,857                |
| 410 EEOC/Affirmative Action | \$  |                        | \$ |                         | \$ | 8                       | \$ | 975                     | \$  | 143,003               | \$  | 143,003                |
| 450 Canvassing Authority    | \$  | 223,891                | \$ | 229,686                 | \$ | 270,103                 | \$ | 93,906                  | \$  | 265,352               | \$  | 265,352                |
| 550 Library                 | \$  | 2,194,755              | \$ | 2,180,112               | \$ | 2,486,343               | \$ | 1,070,433               | \$  | 2,364,157             | \$  | 2,464,157              |
| 600 Public Works            | \$  | 279,522                | \$ | 282,049                 | \$ | 278,471                 | \$ | 120,099                 | \$  | 290,476               | \$  | 290,476                |
| 605 Building Inspection     | \$  | 828,338                | \$ | 827,413                 | \$ | 845,719                 | \$ | 367,959                 | \$  | 905,185               | \$  | 905,185                |
| 610 Engineering             | \$  | 700,911                | \$ | 679,001                 | \$ | 724,042                 | \$ | 302,133                 | \$  | 730,470               | \$  | 730,470                |
| 630 Highway/Parks           | \$  | 4,411,304              | \$ | 4,499,367               | \$ | 4,840,880               | \$ | 2,021,958               | \$  | 4,705,526             | \$  | 4,705,526              |
| 635 Streetlights            | \$  | 678,891                | \$ | 657,133                 | \$ | 600,000                 | \$ | 272,983                 | \$  | 600,000               | \$  | 600,000                |
| 650 Refuse Disposal         | \$  | 2,889,844              | \$ | 2,803,836               | \$ | 2,854,969               | \$ | 1,345,641               | \$  | 3,063,912             | \$  | 3,063,912              |
| 660 Public Buildings        | \$  | 1,235,218              | \$ | 1,216,918               | \$ | 1,201,715               | \$ | 525,170                 | \$  | 1,283,976             | \$  | 1,283,976              |
| 670 Central Garage          | \$  | 748,865                | \$ | 807,214                 | \$ | 818,538                 | \$ | 344,421                 | \$  | 841,869               | \$  | 841,869                |
| 700 Police                  | \$  | 16,271,035             | \$ | 16,585,250              | \$ | 16,633,870              | \$ | 7,203,293               | \$  | 17,541,250            | \$  | 17,551,250             |
| 720 Animal Shelter          | \$  | 339,117                | \$ | 327,500                 | \$ | 321,963                 | \$ | 142,970                 | \$  | 337,818               | \$  | 337,818                |
| 730 Harbor Master           | \$  | 53,535                 | \$ | 50,708                  | \$ | 50,652                  | \$ | 16,112                  | \$  | 50,595                | \$  | 50,595                 |
| 750 Fire                    | \$  | 19,484,584             | \$ | 20,887,624              | \$ | 21,618,819              | \$ | 9,664,155               | \$  | 22,378,482            | \$  | 22,378,482             |
| 800 Recreation              | \$  | 890,944                | \$ | 839,267                 | \$ | 541,633                 | \$ | 182,617                 | \$  | 546,039               | \$  | 546,039                |
| 801 Pierce Stadium          | \$  | 32,520                 | \$ | 21,603                  | \$ | 76,500                  | \$ | 34,375                  | \$  | 76,000                | \$  | 97,000                 |
| 850 Carousel                | \$  | 135,685                | \$ | 135,601                 | \$ | 163,477                 | \$ | 42,778                  | \$  | 134,009               | \$  | 134,009                |
| 900 Misc/General Gov't      | \$  | 5,791,852              | \$ | 5,745,919               | \$ | 6,628,256               | \$ | 2,939,774               | \$  | 6,392,978             | \$  | 6,392,978              |
| 905 Debt Service            | \$  | 4,687,651              | \$ | 4,844,124               | \$ | 6,049,841               | \$ | 2,027,197               | \$  | 9,565,807             | \$  | 9,565,807              |
| 910 Capital                 | \$  | 3,368,948              | \$ | 4,235,520               | \$ | 3,690,897               | \$ | 1,845,449               | \$  | 2,542,966             | \$  | 2,813,466              |
| 950 School Department       | \$  | 82,547,167             | \$ | 83,681,250              | \$ | 87,937,696              | \$ | 43,200,000              | \$  | 88,222,270            | \$  | 88,222,270             |
| TOTALS                      | \$  | 153,608,100            | \$ | 157,569,374             | \$ | 164,767,856             | \$ | 77,049,581              | \$  | 169,050,717           | \$  | 169,362,018            |