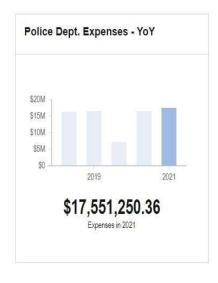

| WELDER FABRICATOR | 1    |



The East Providence Police Department is a community-focused, full-service, public safety agency. The EPPD is organized into four major divisions: the Office of the Chief Police, Patrol Division, Detective Division and the Administrative/Services Division. Subdivisions include: Traffic, School Resource Officers, Special Reaction Team, Narcotics/Vice, and Animal Control.

### What We Do:

The East Providence Police Department's primary objective is to improve the quality of life in East Providence by identifying and addressing public safety and community concerns in a proactive manner. By being proactive, we are better able to maintain public peace, prevent crime, apprehend criminals and protect the rights of residents and those who work and visit the city.







# 700 - Police: Council-Approved Budget

|        |                     | 10  |                        | RE'  | VENUES - 7             | 00 F | Police                 |    |                         |      |                      |    |                          |
|--------|---------------------|-----|------------------------|------|------------------------|------|------------------------|----|-------------------------|------|----------------------|----|--------------------------|
| Acct # | Account Name        | 195 | /18 Actual<br>Revenues | 1115 | Y19 Actual<br>Revenues | 176  | Y20 Budget<br>Approved | FY | 20 Half Year<br>Actuals | Mass | 21 MAYOR<br>PROPOSED | 1  | Y 21 COUNCIL<br>APPROVED |
| 44700  | Special Detail      | \$  | 1,659,454              | \$   | 1,898,218