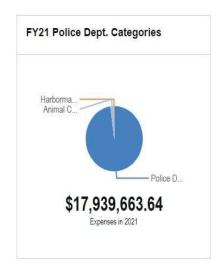

il to assist in developing the waterfront.

In this section, you can go into further detail. Make your content more accessible by writing short sentences, choosing words and phrases you'd use when talking to a neighbor, and avoiding jargon.

#### What We Do:

The Harbormasters patrol the 14.4 miles of our shoreline and maintains the mooring areas which contain approximately 300 vessels. In addition, the division operates a Pumpout boat. The assistants provide patrol and the pumpout boat operates from Memorial Day weekend through Columbus Day weekend. The harbormaster patrols throughout the year. The patrol duties include working with the US Coast Guard (USCG) during calls for vessels-in-distress and with the USCG and East Providence Police Department during Homeland Security details.







## 730 - Harbor Master: Council-Approved Budget

|       |                           |                         |        | RE | VENUES               | 5 - 7 | 30 Harbo             | Mas | ster                   |                       |    |        |
|-------|---------------------------|-------------------------|--------|----|----------------------|-------|----------------------|-----|------------------------|-----------------------|----|--------|
| Acct# | Account Name              | FY18 Actual<br>Revenues |        |    | 19 Actual<br>evenues |       | 20 Budget<br>pproved |     | ) Half Year<br>Actuals | <br>1 MAYOR<br>OPOSED |    |        |
| 44730 | Mooring fees              | \$                      | 37,930 | \$ | 36,005               | \$    | 35,000               | \$  | 23,350