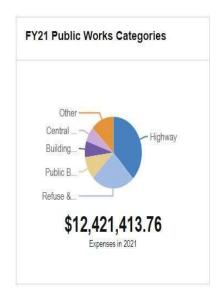

or the maintenance and update of roadway, sewer, water, and drainage plans and is the source of information to contractors and the general public on these subjects. The Engineering Division is also staffed with an associate engineer I, two engineering aide II, and engineering aide I and an office engineer.

#### What We Do:

The Engineering Division works closely with the public works director and the other public works divisions on developing plans and specifications, and contracts for public works projects. Many city improvement projects including water and sewer line extension, drainage improvements, building improvements, as well as work at the city's wastewater treatment facility are developed with in-house staff eliminating the need for relying on consultants for many projects.







## 610 - Engineering: Council-Approved Budget

|        |                  |      |                      | RE     | VENUES -               | 61 | 0 Engineerin            | g  |                          |           |         |             |                      |
|--------|------------------|------|----------------------|--------|------------------------|----|-------------------------|----|--------------------------|-----------|---------|-------------|----------------------|
| Acct # | Account Name     | 1000 | 18 Actual<br>evenues | (9),(3 | '19 Actual<br>Revenues | 1  | FY20 Budget<br>Approved | FY | /20 Half Year<br>Actuals | FY21 MAYO |         | I Bellinder | 1 COUNCIL<br>PPROVED |
| 44610  | Fees for Service | \$   | 148,451              | \$     | 269,753                | \$ | 154,