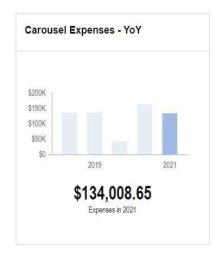

arge; one member at-large nominated by the mayor or his representative; a member of the historic properties designation and study commission appointed by majority vote of the council and the superintendent of schools or his representative; and five alternate members appointed by majority vote of the council to be designated as the first, second and third alternate members.

#### What we do:

The Crescent Park Looff Carousel operates on weekends offering children and adults a traditional fun-filled, brass ring-grabbing ride. Featured at separate location is the Carousel shop, where visitors can purchase posters, T-shirts, figurines and more. The Looff Carousel also hosts events such as the Great Pumpkin Festival, Food & Wine Pairing, car shows, Movies in the Park and Sensory Friendly Days







# 850 - Carousel: Council-Approved Budget

|        |                  |                         |        | RE                      | VENUES | 5-8 | 50 Carouse              | el |                           |    |                   |                       |
|--------|------------------|-------------------------|--------|-------------------------|--------|-----|-------------------------|----|---------------------------|----|-------------------|-----------------------|
| Acct # | Account Name     | FY18 Actual<br>Revenues |        | FY19 Actual<br>Revenues |        |     | FY20 Budget<br>Approved |    | FY20 Half Year<br>Actuals |    | 1 MAYOR<br>OPOSED | <br>COUNCIL<br>PROVED |
| 44850  | Carousel revenue | \$                      |        | \$                      |        | \$  |