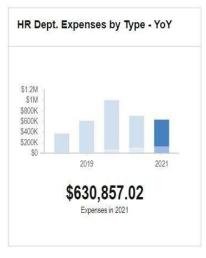

| Category                 | 2021         |
|--------------------------|--------------|
| General & Administrative | \$160,175.00 |
| Employee Compensation    | \$17,035.00  |
| Miscellaneous            | \$3,200.00   |
|                          |              |