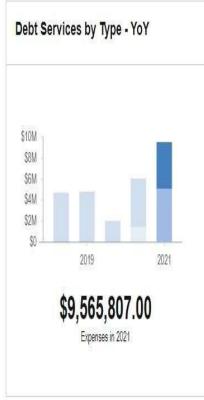

## **Enterprise Fund Expenses**

Enterprise Fund Expenses are the expenses incurred to run the water and wastewater systems (including Capital Upgrades).

| 0                           | _   |                        | /  | GENERAL FU              | ND | EXPENDITURES            | 3  |                         | 05  | 20                    |     | ,                      |
|-----------------------------|-----|------------------------|----|-------------------------|----|-------------------------|----|-------------------------|-----|-----------------------|-----|------------------------|
| Department Name             | 500 | Y18 Actual<br>Expenses |    | FY19 Actual<br>Expenses |    | FY20 Budget<br>Approved | FY | 20 Half Year<br>Actuals | 100 | Y21 MAYOR<br>PROPOSED | 400 | 21 COUNCIL<br>APPROVED |
| 100 City Council            | \$  | 29,668                 | \$ | 27,137                  | \$ | 180,410                 | \$ | 55,951                  | \$  | 180,410               | \$  | 180,410                |
| 125 Mayor                   | \$  | 3- (                   | \$ | 366,580                 | \$ | 463,291                 | \$ | 189,749                 | \$  | 464,761               | \$  | 464,761                |
| 150 City Manager            | \$  | 292,489                | \$ | 34,557                  | \$ | 2                       | \$ | 93                      | \$  |                       | \$  |                        |
| 155 Senior Services         | \$  | 424,974                | \$ | 392,768                 | \$ | 323,378                 | \$ | 159,234                 | \$  | 358,502               | \$  | 358,502                |
| 170 Information Technology  | \$  | 1,022,473              | \$ | 916,754                 | \$ | 866,724                 | \$ | 417,868                 | \$  | 738,640               | \$  | 738,640                |
| 200 City Clerk              | \$  | 710,834                | \$ | 677,035                 | \$ | 668,171                 | \$ | 340,084                 | \$  | 700,492               | \$  | 710,292                |
| 260 Finance                 | \$  | 850,931                | \$ | 789,712                 | \$ | 730,596                 | \$ | 309,653                 | \$  | 821,565               | \$  | 721,566                |
| 270 Tax Collector           | \$  | 619,886                | \$ | 714,367                 | \$ | 563,120                 | \$ | 224,735                 | \$  | 594,388               | \$  | 594,388                |
| 290 Tax Assessment          | \$  | 576,460                | \$ | 592,488                 | \$ | 472,407                 | \$ | 199,618                 | \$  | 500,331               | \$  | 500,331                |
| 300 Planning                | \$  | 585,449                | \$ | 599,389                 | \$ | 780,526                 | \$ | 247,311                 | \$  | 690,267               | \$  | 690,267                |
| 350 Law                     | \$  | 338,033                | \$ | 332,134                 | \$ | 376,852                 | \$ | 151,347                 | \$  | 388,364               | \$  | 388,364                |
| 400 Human Resources         | \$  | 362,326                | \$ | 589,358                 | \$ | 707,997                 | \$ | 990,608                 | \$  | 630,857               | \$  | 630,857                |
| 410 EEOC/Affirmative Action | \$  |                        | \$ |                         | \$ | 8                       | \$ | 975                     | \$  | 143,003               | \$  | 143,003                |
| 450 Canvassing Authority    | \$  | 223,891                | \$ | 229,686                 | \$ | 270,103                 | \$ | 93,906                  | \$  | 265,352               | \$  | 265,352                |
| 550 Library                 | \$  | 2,194,755              | \$ | 2,180,112               | \$ | 2,486,343               | \$ | 1,070,433               | \$  | 2,364,157             | \$  | 2,464,157              |
| 600 Public Works            | \$  | 279,522                | \$ | 282,049                 | \$ | 278,471                 | \$ | 120,099                 | \$  | 290,476               | \$  | 290,476                |
| 605 Building Inspection     | \$  | 828,338                | \$ | 827,413                 | \$ | 845,719                 | \$ | 367,959                 | \$  | 905,185               | \$  | 905,185                |
| 610 Engineering             | \$  | 700,911                | \$ | 679,001                 | \$ | 724,042                 | \$ | 302,133                 | \$  | 730,470               | \$  | 730,470                |
| 630 Highway/Parks           | \$  | 4,411,304              | \$ | 4,499,367               | \$ | 4,840,880               | \$ | 2,021,958               | \$  | 4,705,526             | \$  | 4,705,526              |
| 635 Streetlights            | \$  | 678,891                | \$ | 657,133                 | \$ | 600,000                 | \$ | 272,983                 | \$  | 600,000               | \$  | 600,000                |
| 650 Refuse Disposal         | \$  | 2,889,844              | \$ | 2,803,836               | \$ | 2,854,969               | \$ | 1,345,641               | \$  | 3,063,912             | \$  | 3,063,912              |
| 660 Public Buildings        | \$  | 1,235,218              | \$ | 1,216,918               | \$ | 1,201,715               | \$ | 525,170                 | \$  | 1,283,976             | \$  | 1,283,976              |
| 670 Central Garage          | \$  | 748,865                | \$ | 807,214                 | \$ | 818,538                 | \$ | 344,421                 | \$  | 841,869               | \$  | 841,869                |
| 700 Police                  | \$  | 16,271,035             | \$ | 16,585,250              | \$ | 16,633,870              | \$ | 7,203,293               | \$  | 17,541,250            | \$  | 17,551,250             |
| 720 Animal Shelter          | \$  | 339,117                | \$ | 327,500                 | \$ | 321,963                 | \$ | 142,970                 | \$  | 337,818               | \$  | 337,818                |
| 730 Harbor Master           | \$  | 53,535                 | \$ | 50,708                  | \$ | 50,652                  | \$ | 16,112                  | \$  | 50,595                | \$  | 50,595                 |
| 750 Fire                    | \$  | 19,484,584             | \$ | 20,887,624              | \$ | 21,618,819              | \$ | 9,664,155               | \$  | 22,378,482            | \$  | 22,378,482             |
| 800 Recreation              | \$  | 890,944                | \$ | 839,267                 | \$ | 541,633                 | \$ | 182,617                 | \$  | 546,039               | \$  | 546,039                |
| 801 Pierce Stadium          | \$  | 32,520                 | \$ | 21,603                  | \$ | 76,500                  | \$ | 34,375                  | \$  | 76,000                | \$  | 97,000                 |
| 850 Carousel                | \$  | 135,685                | \$ | 135,601                 | \$ | 163,477                 | \$ | 42,778                  | \$  | 134,009               | \$  | 134,009                |
| 900 Misc/General Gov't      | \$  | 5,791,852              | \$ | 5,745,919               | \$ | 6,628,256               | \$ | 2,939,774               | \$  | 6,392,978             | \$  | 6,392,978              |
| 905 Debt Service            | \$  | 4,687,651              | \$ | 4,844,124               | \$ | 6,049,841               | \$ | 2,027,197               | \$  | 9,565,807             | \$  | 9,565,807              |
| 910 Capital                 | \$  | 3,368,948              | \$ | 4,235,520               | \$ | 3,690,897               | \$ | 1,845,449               | \$  | 2,542,966             | \$  | 2,813,466              |
| 950 School Department       | \$  | 82,547,167             | \$ | 83,681,250              | \$ | 87,937,696              | \$ | 43,200,000              | \$  | 88,222,270            | \$  | 88,222,270             |
| TOTALS                      | \$  | 153,608,100            | \$ | 157,569,374             | \$ | 164,767,856             | \$ | 77,049,581              | \$  | 169,050,717           | \$  | 169,362,018            |