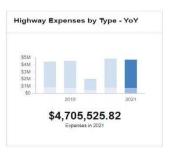

## **Enterprise Fund Expenses**

Enterprise Fund Expenses are the expenses incurred to run the water and wastewater systems (including Capital Upgrades).

| 0                           | _   |                        | /  | GENERAL FU              | ND | EXPENDITURES            | 3  |                         | 05  | 20                    |     | ,                      |
|-----------------------------|-----|------------------------|----|-------------------------|----|-------------------------|----|-------------------------|-----|-----------------------|-----|------------------------|
| Department Name             | 500 | Y18 Actual<br>Expenses |    | FY19 Actual<br>Expenses |    | FY20 Budget<br>Approved | FY | 20 Half Year<br>Actuals | 100 | Y21 MAYOR<br>PROPOSED | 400 | 21 COUNCIL<br>APPROVED |
| 100 City Council            | \$  | 29,668                 | \$ | 27,137                  | \$ | 180,410                 | \$ | 55,951                  | \$  | 180,410               | \$  | 180,410                |
| 125 Mayor                   | \$  | 3- (                   | \$ | 366,580                 | \$ | 463,291                 | \$ | 189,749                 | \$  | 464,761               | \$  | 464,761                |
| 150 City Manager            | \$  | 292,489                | \$ | 34,557                  | \$ | 2                       | \$ | 93                      | \$  |                       | \$  |                        |
| 155 Senior Services         | \$  | 424,974                | \$ | 392,768                 | \$ | 323,378                 | \$ | 159,234                 | \$  | 358,502               | \$  | 358,502                |
| 170 Information Technology  | \$  | 1,022,473              | \$ | 916,754                 | \$ | 866,724                 | \$ | 417,868                 | \$  | 738,640               | \$  | 738,640                |
| 200 City Clerk              | \$  | 710,834                | \$ | 677,035                 | \$ | 668,171                 | \$ | 340,084                 | \$  | 700,492               | \$  | 710,292                |
| 260 Finance                 | \$  | 850,931                | \$ | 789,712                 | \$ | 730,596                 | \$ | 309,653                 | \$  | 821,565               | \$  | 721,566                |
| 270 Tax Collector           | \$  | 619,886                | \$ | 714,367                 | \$ | 563,120                 | \$ | 224,735                 | \$  | 594,388               | \$  | 594,388                |
| 290 Tax Assessment          | \$  | 576,460                | \$ | 592,488                 | \$ | 472,407                 | \$ | 199,618                 | \$  | 500,331               | \$  | 500,331                |
| 300 Planning                | \$  | 585,449                | \$ | 599,389                 | \$ | 780,526                 | \$ | 247,311                 | \$  | 690,267               | \$  | 690,267                |
| 350 Law                     | \$  | 338,033                | \$ | 332,134                 | \$ | 376,852                 | \$ | 151,347                 | \$  | 388,364               | \$  | 388,364                |
| 400 Human Resources         | \$  | 362,326                | \$ | 589,358                 | \$ | 707,997                 | \$ | 990,608                 | \$  | 630,857               | \$  | 630,857                |
| 410 EEOC/Affirmative Action | \$  |                        | \$ |                         | \$ | 8                       | \$ | 975                     | \$  | 143,003               | \$  | 143,003                |
| 450 Canvassing Authority    | \$  | 223,891                | \$ | 229,686                 | \$ | 270,103                 | \$ | 93,906                  | \$  | 265,352               | \$  | 265,352                |
| 550 Library                 | \$  | 2,194,755              | \$ | 2,180,112               | \$ | 2,486,343               | \$ | 1,070,433               | \$  | 2,364,157             | \$  | 2,464,157              |
| 600 Public Works            | \$  | 279,522                | \$ | 282,049                 | \$ | 278,471                 | \$ | 120,099                 | \$  | 290,476               | \$  | 290,476                |
| 605 Building Inspection     | \$  | 828,338                | \$ | 827,413                 | \$ | 845,719                 | \$ | 367,959                 | \$  | 905,185               | \$  | 905,185                |
| 610 Engineering             | \$  | 700,911                | \$ | 679,001                 | \$ | 724,042                 | \$ | 302,133                 | \$  | 730,470               | \$  | 730,470                |
| 630 Highway/Parks           | \$  | 4,411,304              | \$ | 4,499,367               | \$ | 4,840,880               | \$ | 2,021,958               | \$  | 4,705,526             | \$  | 4,705,526              |
| 635 Streetlights            | \$  | 678,891                | \$ | 657,133                 | \$ | 600,000                 | \$ | 272,983                 | \$  | 600,000               | \$  | 600,000                |
| 650 Refuse Disposal         | \$  | 2,889,844              | \$ | 2,803,836               | \$ | 2,854,969               | \$ | 1,345,641               | \$  | 3,063,912             | \$  | 3,063,912              |
| 660 Public Buildings        | \$  | 1,235,218              | \$ | 1,216,918               | \$ | 1,201,715               | \$ | 525,170                 | \$  | 1,283,976             | \$  | 1,283,976              |
| 670 Central Garage          | \$  | 748,865                | \$ | 807,214                 | \$ | 818,538                 | \$ | 344,421                 | \$  | 841,869               | \$  | 841,869                |
| 700 Police                  | \$  | 16,271,035             | \$ | 16,585,250              | \$ | 16,633,870              | \$ | 7,203,293               | \$  | 17,541,250            | \$  | 17,551,250             |
| 720 Animal Shelter          | \$  | 339,117                | \$ | 327,500                 | \$ | 321,963                 | \$ | 142,970                 | \$  | 337,818               | \$  | 337,818                |
| 730 Harbor Master           | \$  | 53,535                 | \$ | 50,708                  | \$ | 50,652                  | \$ | 16,112                  | \$  | 50,595                | \$  | 50,595                 |
| 750 Fire                    | \$  | 19,484,584             | \$ | 20,887,624              | \$ | 21,618,819              | \$ | 9,664,155               | \$  | 22,378,482            | \$  | 22,378,482             |
| 800 Recreation              | \$  | 890,944                | \$ | 839,267                 | \$ | 541,633                 | \$ | 182,617                 | \$  | 546,039               | \$  | 546,039                |
| 801 Pierce Stadium          | \$  | 32,520                 | \$ | 21,603                  | \$ | 76,500                  | \$ | 34,375                  | \$  | 76,000                | \$  | 97,000                 |
| 850 Carousel                | \$  | 135,685                | \$ | 135,601                 | \$ | 163,477                 | \$ | 42,778                  | \$  | 134,009               | \$  | 134,009                |
| 900 Misc/General Gov't      | \$  | 5,791,852              | \$ | 5,745,919               | \$ | 6,628,256               | \$ | 2,939,774               | \$  | 6,392,978             | \$  | 6,392,978              |
| 905 Debt Service            | \$  | 4,687,651              | \$ | 4,844,124               | \$ | 6,049,841               | \$ | 2,027,197               | \$  | 9,565,807             | \$  | 9,565,807              |
| 910 Capital                 | \$  | 3,368,948              | \$ | 4,235,520               | \$ | 3,690,897               | \$ | 1,845,449               | \$  | 2,542,966             | \$  | 2,813,466              |
| 950 School Department       | \$  | 82,547,167             | \$ | 83,681,250              | \$ | 87,937,696              | \$ | 43,200,000              | \$  | 88,222,270            | \$  | 88,222,270             |
| TOTALS                      | \$  | 153,608,100            | \$ | 157,569,374             | \$ | 164,767,856             | \$ | 77,049,581              | \$  | 169,050,717           | \$  | 169,362,018            |