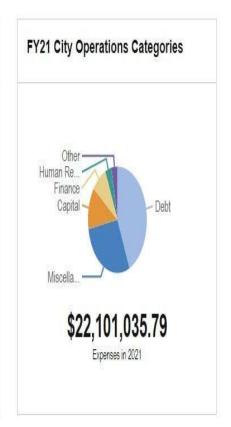

\$ | -                      | \$    | 10,000                  | \$ |                         | \$  | 10,000                | \$   | 10,000                 |  |
|        | TOTALS                            | \$  | 5,791,852                             | \$ | 5,745,919              | \$    | 6,628,256               | \$ | 2,939,774               | \$  | 6,392,978             | \$   | 6,392,978              |  |



| Category                 | 2021           |
|--------------------------|----------------|
| Employee Compensation    | \$3,463,000.00 |
| General & Administrative | \$2,919,978.00 |
| Debt Service             | \$10,000.00    |



The Debt Service (General Fund) includes expenses for school bonds, roadway and infrastructure improvements, city building efficiencies and more.







# 905 - Debt Service: Council-Approved Budget

|       |              |        |                 | REVE     | NUES -          | 905 | Debt Servi              | се |                     |                    |           |                 |
|-------|--------------|--------|-----------------|----------|-----------------|-----|-------------------------|----|---------------------|--------------------|-----------|-----------------|
| Acct# | Account Name | 100000 | Actual<br>enues | 21010000 | Actual<br>enues |     | FY20 Budget<br>Approved |    | Half Year<br>ctuals | <br>MAYOR<br>Posed | 140000000 | OUNCIL<br>ROVED |
|       | TOTALS       | \$     | 881             | \$       | 8               | \$  | 8                       | \$ | 881                 | \$<br>8            | \$        | 8