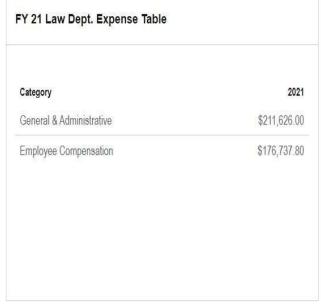

|                   |                                  | r  | 194                     | 2-11/10 | E CONTRACTOR         | JUL | S - 350 Law             |    | 0.08                    | r  | 10                  |    |          |
|-------------------|----------------------------------|----|-------------------------|---------|----------------------|-----|-------------------------|----|-------------------------|----|---------------------|----|----------|
| Acct #            | Account Name                     |    | FY18 Actual<br>Expenses |         | 19 Actual<br>xpenses |     | FY20 Budget<br>Approved | FY | 20 Half Year<br>Actuals |    | 21 MAYOR<br>ROPOSED | F  | APPROVED |
| 51110             | Regular Salaries                 | \$ | 103,135                 | \$      | 110,581              | \$  | 112,288                 | \$ | 52,501                  | \$ | 112,865             | \$ | 112,865  |
| 51116             | Part Time Pay                    | \$ | 7,814                   | \$      | 1,104                | \$  | 14,820                  | \$ | 7                       | \$ | 14,820              | \$ | 14,820   |
| 51133             | Longevity                        | \$ | 5,213                   | \$      | 6,967                | \$  | 7,451                   | \$ | <b>9</b>                | \$ | 8,652               | \$ | 8,652    |
| 52101             | Medical Insurance                | \$ | (1,357)                 | \$      |                      | \$  | 27                      | \$ | 78                      | \$ | ż                   | \$ | 7.       |
| 52102             | Life Insurance                   | \$ | 879                     | \$      | 879                  | \$  | 879                     | \$ | 440                     | \$ | 879                 | \$ | 879      |
| 52103             | Dental Insurance                 | \$ | 337                     | \$      | 359                  | \$  | 1,048                   | \$ | 172                     | \$ | 1,015               | \$ | 1,015    |
| 52208             | MERS Pension                     | \$ | 25,014                  | \$      | 25,740               | \$  | 25,433                  | \$ | 10,915                  | \$ | 25,810              | \$ | 25,810   |
| 52301             | FICA/Medicare                    | \$ | 8,753                   | \$      | 8,992                | \$  | 9,397                   | \$ | 4,016                   | \$ | 10,667              | \$ | 10,667   |
| 52401             | Deferred Compensation            | \$ | (4)                     | \$      | (4)                  | \$  | 2,000                   | \$ | 2                       | \$ | 2,000               | \$ | 2,000    |
| 52902             | Employee Assistance              | \$ | 144                     | \$      |                      | \$  | 36                      | \$ | 76                      | \$ | 30                  | \$ | 30       |
| 52910             | Tuition Reimbursement            | \$ | (%)                     | \$      | (2)                  | \$  | 12                      | \$ | 9                       | \$ | 4                   | \$ | 140      |
| 52917             | Professional Development         | \$ |                         | \$      |                      | \$  | į.                      | \$ | 76                      | \$ | đ                   | \$ | 170      |
| 53000             | Purchased Professional Services  | \$ | 183,826                 | \$      | 171,047              | \$  | 195,000                 | \$ | 80,969                  | \$ | 205,000             | \$ | 205,000  |
| 53402             | Legal Services                   | \$ | 18                      | \$      |                      | \$  | is                      | \$ |                         | \$ | đ                   | \$ | :51      |
| 53705             | Postage                          | \$ | 232                     | \$      | 219                  | \$  | 500                     | \$ | 172                     | \$ | 500                 | \$ | 500      |
| 54403             | Telephone/Communications         | \$ | 100                     | \$      | 491                  | \$  | 18                      | \$ | 515                     | \$ | 126                 | \$ | 126      |
| 55800             | Training & Conferences           | \$ | 98                      | \$      | (2)                  | \$  | 1,500                   | \$ | 2                       | \$ | 1,000               | \$ | 1,000    |
| 56100             | General Office Expense           | \$ | 967                     | \$      | 3,338                | \$  | 1,200                   | \$ | 147                     | \$ | 1,200               | \$ | 1,200    |
| 56101             | Office Equipment                 | \$ | 140                     | \$      | (2)                  | \$  | 500                     | \$ | 2                       | \$ | 500                 | \$ | 500      |
| 56219             | Supplies - Cleaning              | \$ |                         | \$      |                      | \$  | 300                     | \$ | 7                       | \$ | 300                 | \$ | 300      |
| 56400             | Books                            | \$ | 1,757                   | \$      | 1,267                | \$  | 2,000                   | \$ | 1,071                   | \$ | 2,000               | \$ | 2,000    |
| 57305             | Repair & Maintenance - Equipment | \$ | 1,285                   | \$      | 1,189                | \$  | 2,000                   | \$ | 431                     | \$ | 1,000               | \$ | 1,000    |
| 57309             | Computer Hardware / Electrical   | \$ | (4)                     | \$      | 161                  | \$  | 14                      | \$ | 9                       | \$ | 41                  | \$ | 140      |
| 57311             | Technology Software              | \$ | 100                     | \$      |                      | \$  | ia (                    | \$ | #                       | \$ | đ                   | \$ | 15%      |
| 58102             | Dues & Fees                      | \$ | 80                      | \$      | (40)                 | \$  | 500                     | \$ | 9                       | \$ | 4                   | \$ | 18       |
| a tiffic and real | TOTALS                           | \$ | 338,033                 | \$      | 332,134              | \$  | 376,852                 | \$ | 151,347                 | \$ | 388,364             | \$ | 388,364  |