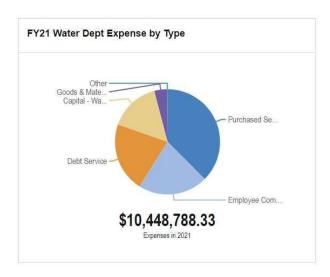

| Category                  | 2021            |
|---------------------------|-----------------|
| Pensions                  | \$10,951,735.47 |
| Health & Dental Insurance | \$8,212,173.00  |
| Employer Taxes            | \$1,232,717.07  |
| Employee Insurance        | \$533,197.64    |
| Employee Welfare          | \$111,119.25    |
| Other                     | \$20,000.00     |

| Category                        | 2021           |
|---------------------------------|----------------|
| Salaries Full-Time              | \$1,439,709.74 |
| Salaries - Overtime             | \$45,000.00    |
| Salaries - Detail/Special Event | \$18,072.00    |
| Salaries - Stipend              | \$10,000.00    |
| Salaries Part-Time/Temp.        | \$8,000.00     |
| Other                           | \$7,200.00     |

| Category                  | 2021         |
|---------------------------|--------------|
| Health & Dental Insurance | \$308,578.93 |
| Pensions                  | \$282,526.30 |
| Employer Taxes            | \$113,031.60 |
| Employee Insurance        | \$9,230.76   |
| Employee Welfare          | \$345.00     |