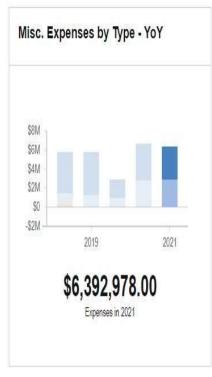

| Category                 | 2021         |
|--------------------------|--------------|
| General & Administrative | \$160,175.00 |
| Employee Compensation    | \$17,035.00  |
| Miscellaneous            | \$3,200.00   |
|                          |              |