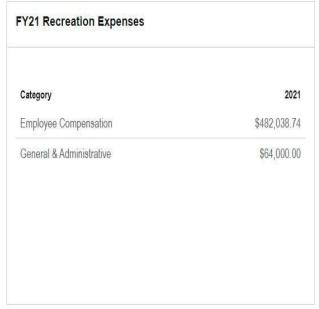

| 5  | 890.944   | 5  | 839.267    | \$       | 541.633     | \$  | 182,617     | \$   | 546,039  | \$  | 546,039   |





| Category                      | 2020 |
|-------------------------------|------|
| ADMINISTRATIVE ASSISTANT      | 1    |
| RECREATION CENTER COORDINATOR |      |
| RECREATION CENTER SUPERVISOR  |      |





Pierce Memorial Stadium has been the site of many recreational events including rodeo and circus shows, boxing bouts, professional soccer and Independence Day fireworks displays. The complex, managed by the Highway/Parks Division, is home to both East Providence Townies and area university athletics.

#### What We Do:

The 8,000-capacity stadium is host to the annual Heritage Festival, East Providence High School graduation and many other events. The Pierce Athletic Complex is open to the public year round with the exception of Christmas and New Year's Day. Tennis and basketball co