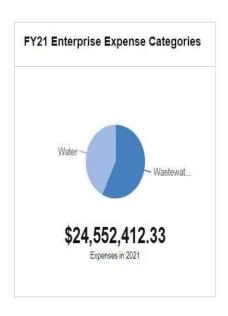

|                        |               | ENTERPRISE    | REVENUES                |                           |               |                          |
|------------------------|---------------|---------------|-------------------------|---------------------------|---------------|--------------------------|
| Fund Name              | FY18 Actual   | FY19 Actual   | FY20 Budget<br>Approved | FY20 Half<br>Year Actuals |               | FY21 COUNCIL<br>APPROVED |
| 12000 Water Fund       | \$ 9,199,705  | \$ 9,255,087  | \$ 10,538,474           | \$ 4,334,331              | \$ 10,448,788 | \$ 10,448,788            |
| 14000 Waste Water Fund | \$ 13,123,695 | \$ 12,657,018 | \$ 14,212,249           | \$ 6,177,148              | \$ 14,103,624 | \$ 14,103,624            |
| TOTALS                 | \$ 22,323,400 | \$ 21,912,105 | \$ 24,750,723           | \$10,511,479              | \$ 24,552,412 | \$ 24,552,412            |