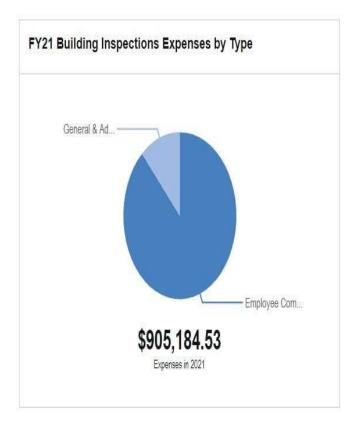

| Category                 | 2021         |
|--------------------------|--------------|
| General & Administrative | \$160,175.00 |
| Employee Compensation    | \$17,035.00  |
| Miscellaneous            | \$3,200.00   |
|                          |              |