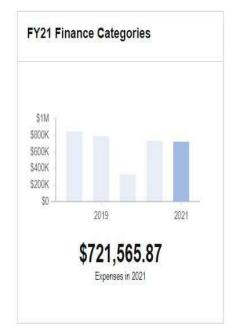

# 260 - Finance: Council-Approved Budget

| 100   |              |                |                 | REVEN  | IUES | - 260     | Financ        | ce |                     |                    |                    |
|-------|--------------|----------------|-----------------|--------|------|-----------|---------------|----|---------------------|--------------------|--------------------|
| Acct# | Account Name | 41540 00000000 | Actual<br>enues | FY19 A |      | 220000000 | udget<br>oved |    | Half Year<br>ctuals | <br>MAYOR<br>POSED | <br>OUNCIL<br>OVED |
|       | TOTALS       | \$             | 8*1             | \$     | 81   | \$        | 36            | \$ | 2                   | \$<br>8            | \$<br>18           |