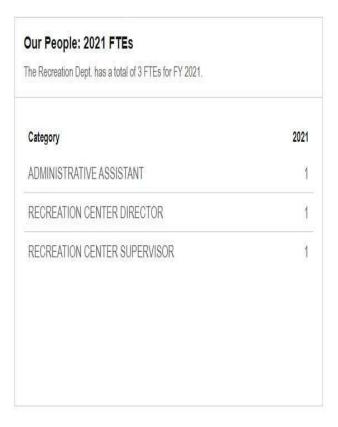

## Our People

## **Workforce Summary**

The following table shows Full Time Equivalent (FTE) employees and the associated total salary & benefit costs for the Fiscal Years 2020 and 2021

|                                  | 2020 FTEs | 2021 FTEs |
|----------------------------------|-----------|-----------|
| (017) CDBG                       | 1         |           |
| (125) Mayor                      | 5         |           |
| (200) City Clerk                 | 7         |           |
| (350) Law                        | 2         |           |
| (450) Canvassing Authority       | 2         |           |
| (170) Information Technology     | 5         |           |
| (260) Treasury                   | 6         |           |
| (270) MIS                        | 6         |           |
| (290) Assessment                 | 5         |           |
| (400) Human Resources            | 6         |           |
| (410) EEOC/Affirmative Action    | 0         |           |
| (300) Planning                   | 6         |           |
| (550) Library                    | 22        |           |
| (155) Senior Center and Services | 2         |           |
| (800) Recreation                 | 3         |           |
| (850) Carousel                   | 1         |           |
| (600) Director                   | 2         |           |
| (605) Building Inspection        | 7         |           |
| (610) Engineering                | 6         |           |
| (630) Highway                    | 45        | 4         |
| (660) Public Buildings           | 9         |           |
| (670) Central Garage             | 8         |           |
| (700) Police Department          | 121       | 11        |
| (720) Animal Control             | 3         |           |
| (750) Fire Department            | 115       | 11        |
| (690) Water                      | 24        | 1         |
| otal                             | 419       | 41        |