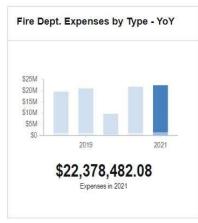

## **Enterprise Fund Expenses**

Enterprise Fund Expenses are the expenses incurred to run the water and wastewater systems (including Capital Upgrades).

| 0                           | _   |                        | /  | GENERAL FU              | ND | EXPENDITURES            | 3  |                         | 05  | 20                    |     | ,                      |
|-----------------------------|-----|------------------------|----|-------------------------|----|-------------------------|----|-------------------------|-----|-----------------------|-----|------------------------|
| Department Name             | 500 | Y18 Actual<br>Expenses |    | FY19 Actual<br>Expenses |    | FY20 Budget<br>Approved | FY | 20 Half Year<br>Actuals | 100 | Y21 MAYOR<br>PROPOSED | 400 | 21 COUNCIL<br>APPROVED |
| 100 City Council            | \$  | 29,668                 | \$ | 27,137                  | \$ | 180,410                 | \$ | 55,951                  | \$  | 180,410               | \$  | 180,410                |
| 125 Mayor                   | \$  | 3- (                   | \$ | 366,580                 | \$ | 463,291                 | \$ | 189,749                 | \$  | 464,761               | \$  | 464,761                |
| 150 City Manager            | \$  | 292,489                | \$ | 34,557                  | \$ | 2                       | \$ | 93                      | \$  |                       | \$  |                        |
| 155 Senior Services         | \$  | 424,974                | \$ | 392,768                 | \$ | 323,378                 | \$ | 159,234                 | \$  | 358,502               | \$  | 358,502                |
| 170 Information Technology  | \$  | 1,022,473              | \$ | 916,754                 | \$ | 866,724                 | \$ | 417,868                 | \$  | 738,640               | \$  | 738,640                |
| 200 City Clerk              | \$  | 710,834                | \$ | 677,035                 | \$ | 668,171                 | \$ | 340,084                 | \$  | 700,492               | \$  | 710,292                |
| 260 Finance                 | \$  | 850,931                | \$ | 789,712                 | \$ | 730,596                 | \$ | 309,653                 | \$  | 821,565               | \$  | 721,566                |
| 270 Tax Collector           | \$  | 619,886                | \$ | 714,367                 | \$ | 563,120                 | \$ | 224,735                 | \$  | 594,388               | \$  | 594,388                |
| 290 Tax Assessment          | \$  | 576,460                | \$ | 592,488                 | \$ | 472,407                 | \$ | 199,618                 | \$  | 500,331               | \$  | 500,331                |
| 300 Planning                | \$  | 585,449                | \$ | 599,389                 | \$ | 780,526                 | \$ | 247,311                 | \$  | 690,267               | \$  | 690,267                |
| 350 Law                     | \$  | 338,033                | \$ | 332,134                 | \$ | 376,852                 | \$ | 151,347                 | \$  | 388,364               | \$  | 388,364                |
| 400 Human Resources         | \$  | 362,326                | \$ | 589,358                 | \$ | 707,997                 | \$ | 990,608                 | \$  | 630,857               | \$  | 630,857                |
| 410 EEOC/Affirmative Action | \$  |                        | \$ |                         | \$ | 8                       | \$ | 975                     | \$  | 143,003               | \$  | 143,003                |
| 450 Canvassing Authority    | \$  | 223,891                | \$ | 229,686                 | \$ | 270,103                 | \$ | 93,906                  | \$  | 265,352               | \$  | 265,352                |
| 550 Library                 | \$  | 2,194,755              | \$ | 2,180,112               | \$ | 2,486,343               | \$ | 1,070,433               | \$  | 2,364,157             | \$  | 2,464,157              |
| 600 Public Works            | \$  | 279,522                | \$ | 282,049                 | \$ | 278,471                 | \$ | 120,099                 | \$  | 290,476               | \$  | 290,476                |
| 605 Building Inspection     | \$  | 828,338                | \$ | 827,413                 | \$ | 845,719                 | \$ | 367,959                 | \$  | 905,185               | \$  | 905,185                |
| 610 Engineering             | \$  | 700,911                | \$ | 679,001                 | \$ | 724,042                 | \$ | 302,133                 | \$  | 730,470               | \$  | 730,470                |
| 630 Highway/Parks           | \$  | 4,411,304              | \$ | 4,499,367               | \$ | 4,840,880               | \$ | 2,021,958               | \$  | 4,705,526             | \$  | 4,705,526              |
| 635 Streetlights            | \$  | 678,891                | \$ | 657,133                 | \$ | 600,000                 | \$ | 272,983                 | \$  | 600,000               | \$  | 600,000                |
| 650 Refuse Disposal         | \$  | 2,889,844              | \$ | 2,803,836               | \$ | 2,854,969               | \$ | 1,345,641               | \$  | 3,063,912             | \$  | 3,063,912              |
| 660 Public Buildings        | \$  | 1,235,218              | \$ | 1,216,918               | \$ | 1,201,715               | \$ | 525,170                 | \$  | 1,283,976             | \$  | 1,283,976              |
| 670 Central Garage          | \$  | 748,865                | \$ | 807,214                 | \$ | 818,538                 | \$ | 344,421                 | \$  | 841,869               | \$  | 841,869                |
| 700 Police                  | \$  | 16,271,035             | \$ | 16,585,250              | \$ | 16,633,870              | \$ | 7,203,293               | \$  | 17,541,250            | \$  | 17,551,250             |
| 720 Animal Shelter          | \$  | 339,117                | \$ | 327,500                 | \$ | 321,963                 | \$ | 142,970                 | \$  | 337,818               | \$  | 337,818                |
| 730 Harbor Master           | \$  | 53,535                 | \$ | 50,708                  | \$ | 50,652                  | \$ | 16,112                  | \$  | 50,595                | \$  | 50,595                 |
| 750 Fire                    | \$  | 19,484,584             | \$ | 20,887,624              | \$ | 21,618,819              | \$ | 9,664,155               | \$  | 22,378,482            | \$  | 22,378,482             |
| 800 Recreation              | \$  | 890,944                | \$ | 839,267                 | \$ | 541,633                 | \$ | 182,617                 | \$  | 546,039               | \$  | 546,039                |
| 801 Pierce Stadium          | \$  | 32,520                 | \$ | 21,603                  | \$ | 76,500                  | \$ | 34,375                  | \$  | 76,000                | \$  | 97,000                 |
| 850 Carousel                | \$  | 135,685                | \$ | 135,601                 | \$ | 163,477                 | \$ | 42,778                  | \$  | 134,009               | \$  | 134,009                |
| 900 Misc/General Gov't      | \$  | 5,791,852              | \$ | 5,745,919               | \$ | 6,628,256               | \$ | 2,939,774               | \$  | 6,392,978             | \$  | 6,392,978              |
| 905 Debt Service            | \$  | 4,687,651              | \$ | 4,844,124               | \$ | 6,049,841               | \$ | 2,027,197               | \$  | 9,565,807             | \$  | 9,565,807              |
| 910 Capital                 | \$  | 3,368,948              | \$ | 4,235,520               | \$ | 3,690,897               | \$ | 1,845,449               | \$  | 2,542,966             | \$  | 2,813,466              |
| 950 School Department       | \$  | 82,547,167             | \$ | 83,681,250              | \$ | 87,937,696              | \$ | 43,200,000              | \$  | 88,222,270            | \$  | 88,222,270             |
| TOTALS                      | \$  | 153,608,100            | \$ | 157,569,374             | \$ | 164,767,856             | \$ | 77,049,581              | \$  | 169,050,717           | \$  | 169,362,018            |