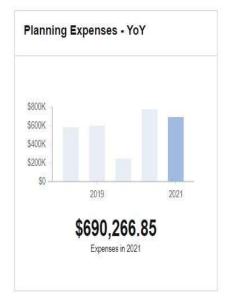

## **Enterprise Fund Expenses**

Enterprise Fund Expenses are the expenses incurred to run the water and wastewater systems (including Capital Upgrades).

| 0                           | _   |                        | /  | GENERAL FU              | ND | EXPENDITURES            | 3  |                         | 05  | 20                    |     | ,                      |
|-----------------------------|-----|------------------------|----|-------------------------|----|-------------------------|----|-------------------------|-----|-----------------------|-----|------------------------|
| Department Name             | 500 | Y18 Actual<br>Expenses |    | FY19 Actual<br>Expenses |    | FY20 Budget<br>Approved | FY | 20 Half Year<br>Actuals | 100 | Y21 MAYOR<br>PROPOSED | 400 | 21 COUNCIL<br>APPROVED |
| 100 City Council            | \$  | 29,668                 | \$ | 27,137                  | \$ | 180,410                 | \$ | 55,951                  | \$  | 180,410               | \$  | 180,410                |
| 125 Mayor                   | \$  | 3- (                   | \$ | 366,580                 | \$ | 463,291                 | \$ | 189,749                 | \$  | 464,761               | \$  | 464,761                |
| 150 City Manager            | \$  | 292,489                | \$ | 34,557                  | \$ | 2                       | \$ | 93                      | \$  |                       | \$  |                        |
| 155 Senior Services         | \$  | 424,974                | \$ | 392,768                 | \$ | 323,378                 | \$ | 159,234                 | \$  | 358,502               | \$  | 358,502                |
| 170 Information Technology  | \$  | 1,022,473              | \$ | 916,754                 | \$ | 866,724                 | \$ | 417,868                 | \$  | 738,640               | \$  | 738,640                |
| 200 City Clerk              | \$  | 710,834                | \$ | 677,035                 | \$ | 668,171                 | \$ | 340,084                 | \$  | 700,492               | \$  | 710,292                |
| 260 Finance                 | \$  | 850,931                | \$ | 789,712                 | \$ | 730,596                 | \$ | 309,653                 | \$  | 821,565               | \$  | 721,566                |
| 270 Tax Collector           | \$  | 619,886                | \$ | 714,367                 | \$ | 563,120                 | \$ | 224,735                 | \$  | 594,388               | \$  | 594,388                |
| 290 Tax Assessment          | \$  | 576,460                | \$ | 592,488                 | \$ | 472,407                 | \$ | 199,618                 | \$  | 500,331               | \$  | 500,331                |
| 300 Planning                | \$  | 585,449                | \$ | 599,389                 | \$ | 780,526                 | \$ | 247,311                 | \$  | 690,267               | \$  | 690,267                |
| 350 Law                     | \$  | 338,033                | \$ | 332,134                 | \$ | 376,852                 | \$ | 151,347                 | \$  | 388,364               | \$  | 388,364                |
| 400 Human Resources         | \$  | 362,326                | \$ | 589,358                 | \$ | 707,997                 | \$ | 990,608                 | \$  | 630,857               | \$  | 630,857                |
| 410 EEOC/Affirmative Action | \$  |                        | \$ |                         | \$ | 8                       | \$ | 975                     | \$  | 143,003               | \$  | 143,003                |
| 450 Canvassing Authority    | \$  | 223,891                | \$ | 229,686                 | \$ | 270,103                 | \$ | 93,906                  | \$  | 265,352               | \$  | 265,352                |
| 550 Library                 | \$  | 2,194,755              | \$ | 2,180,112               | \$ | 2,486,343               | \$ | 1,070,433               | \$  | 2,364,157             | \$  | 2,464,157              |
| 600 Public Works            | \$  | 279,522                | \$ | 282,049                 | \$ | 278,471                 | \$ | 120,099                 | \$  | 290,476               | \$  | 290,476                |
| 605 Building Inspection     | \$  | 828,338                | \$ | 827,413                 | \$ | 845,719                 | \$ | 367,959                 | \$  | 905,185               | \$  | 905,185                |
| 610 Engineering             | \$  | 700,911                | \$ | 679,001                 | \$ | 724,042                 | \$ | 302,133                 | \$  | 730,470               | \$  | 730,470                |
| 630 Highway/Parks           | \$  | 4,411,304              | \$ | 4,499,367               | \$ | 4,840,880               | \$ | 2,021,958               | \$  | 4,705,526             | \$  | 4,705,526              |
| 635 Streetlights            | \$  | 678,891                | \$ | 657,133                 | \$ | 600,000                 | \$ | 272,983                 | \$  | 600,000               | \$  | 600,000                |
| 650 Refuse Disposal         | \$  | 2,889,844              | \$ | 2,803,836               | \$ | 2,854,969               | \$ | 1,345,641               | \$  | 3,063,912             | \$  | 3,063,912              |
| 660 Public Buildings        | \$  | 1,235,218              | \$ | 1,216,918               | \$ | 1,201,715               | \$ | 525,170                 | \$  | 1,283,976             | \$  | 1,283,976              |
| 670 Central Garage          | \$  | 748,865                | \$ | 807,214                 | \$ | 818,538                 | \$ | 344,421                 | \$  | 841,869               | \$  | 841,869                |
| 700 Police                  | \$  | 16,271,035             | \$ | 16,585,250              | \$ | 16,633,870              | \$ | 7,203,293               | \$  | 17,541,250            | \$  | 17,551,250             |
| 720 Animal Shelter          | \$  | 339,117                | \$ | 327,500                 | \$ | 321,963                 | \$ | 142,970                 | \$  | 337,818               | \$  | 337,818                |
| 730 Harbor Master           | \$  | 53,535                 | \$ | 50,708                  | \$ | 50,652                  | \$ | 16,112                  | \$  | 50,595                | \$  | 50,595                 |
| 750 Fire                    | \$  | 19,484,584             | \$ | 20,887,624              | \$ | 21,618,819              | \$ | 9,664,155               | \$  | 22,378,482            | \$  | 22,378,482             |
| 800 Recreation              | \$  | 890,944                | \$ | 839,267                 | \$ | 541,633                 | \$ | 182,617                 | \$  | 546,039               | \$  | 546,039                |
| 801 Pierce Stadium          | \$  | 32,520                 | \$ | 21,603                  | \$ | 76,500                  | \$ | 34,375                  | \$  | 76,000                | \$  | 97,000                 |
| 850 Carousel                | \$  | 135,685                | \$ | 135,601                 | \$ | 163,477                 | \$ | 42,778                  | \$  | 134,009               | \$  | 134,009                |
| 900 Misc/General Gov't      | \$  | 5,791,852              | \$ | 5,745,919               | \$ | 6,628,256               | \$ | 2,939,774               | \$  | 6,392,978             | \$  | 6,392,978              |
| 905 Debt Service            | \$  | 4,687,651              | \$ | 4,844,124               | \$ | 6,049,841               | \$ | 2,027,197               | \$  | 9,565,807             | \$  | 9,565,807              |
| 910 Capital                 | \$  | 3,368,948              | \$ | 4,235,520               | \$ | 3,690,897               | \$ | 1,845,449               | \$  | 2,542,966             | \$  | 2,813,466              |
| 950 School Department       | \$  | 82,547,167             | \$ | 83,681,250              | \$ | 87,937,696              | \$ | 43,200,000              | \$  | 88,222,270            | \$  | 88,222,270             |
| TOTALS                      | \$  | 153,608,100            | \$ | 157,569,374             | \$ | 164,767,856             | \$ | 77,049,581              | \$  | 169,050,717           | \$  | 169,362,018            |