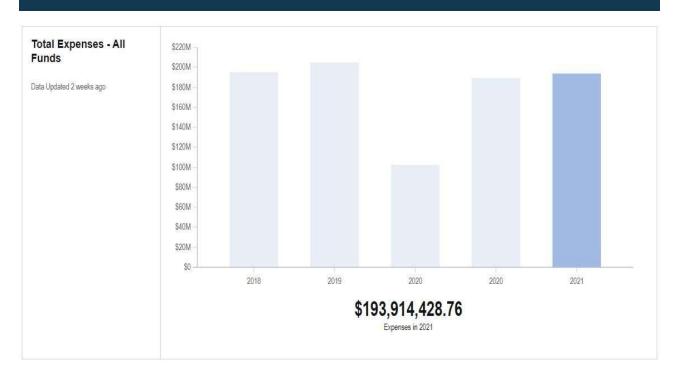

## **Enterprise Fund Expenses**

Enterprise Fund Expenses are the expenses incurred to run the water and wastewater systems (including Capital Upgrades).

| 0                           | _   |                        | /  | GENERAL FU              | ND | EXPENDITURES            | 3  |                         | 05  | 20                    |     | ,                      |
|-----------------------------|-----|------------------------|----|-------------------------|----|-------------------------|----|-------------------------|-----|-----------------------|-----|------------------------|
| Department Name             | 500 | Y18 Actual<br>Expenses |    | FY19 Actual<br>Expenses |    | FY20 Budget<br>Approved | FY | 20 Half Year<br>Actuals | 100 | Y21 MAYOR<br>PROPOSED | 400 | 21 COUNCIL<br>APPROVED |
| 100 City Council            | \$  | 29,668                 | \$ | 27,137                  | \$ | 180,410                 | \$ | 55,951                  | \$  | 180,410               | \$  | 180,410                |
| 125 Mayor                   | \$  | 3- (                   | \$ | 366,580                 | \$ | 463,291                 | \$ | 189,749                 | \$  | 464,761               | \$  | 464,761                |
| 150 City Manager            | \$  | 292,489                | \$ | 34,557                  | \$ | 2                       | \$ | 93                      | \$  |                       | \$  |                        |
| 155 Senior Services         | \$  | 424,974                | \$ | 392,768                 | \$ | 323,378                 | \$ | 159,234                 | \$  | 358,502               | \$  | 358,502                |
| 170 Information Technology  | \$  | 1,022,473              | \$ | 916,754                 | \$ | 866,724                 | \$ | 417,868                 | \$  | 738,640               | \$  | 738,640                |
| 200 City Clerk              | \$  | 710,834                | \$ | 677,035                 | \$ | 668,171                 | \$ | 340,084                 | \$  | 700,492               | \$  | 710,292                |
| 260 Finance                 | \$  | 850,931                | \$ | 789,712                 | \$ | 730,596                 | \$ | 309,653                 | \$  | 821,565               | \$  | 721,566                |
| 270 Tax Collector           | \$  | 619,886                | \$ | 714,367                 | \$ | 563,120                 | \$ | 224,735                 | \$  | 594,388               | \$  | 594,388                |
| 290 Tax Assessment          | \$  | 576,460                | \$ | 592,488                 | \$ | 472,407                 | \$ | 199,618                 | \$  | 500,331               | \$  | 500,331                |
| 300 Planning                | \$  | 585,449                | \$ | 599,389                 | \$ | 780,526                 | \$ | 247,311                 | \$  | 690,267               | \$  | 690,267                |
| 350 Law                     | \$  | 338,033                | \$ | 332,134                 | \$ | 376,852                 | \$ | 151,347                 | \$  | 388,364               | \$  | 388,364                |
| 400 Human Resources         | \$  | 362,326                | \$ | 589,358                 | \$ | 707,997                 | \$ | 990,608                 | \$  | 630,857               | \$  | 630,857                |
| 410 EEOC/Affirmative Action | \$  |                        | \$ |                         | \$ | 8                       | \$ | 975                     | \$  | 143,003               | \$  | 143,003                |
| 450 Canvassing Authority    | \$  | 223,891                | \$ | 229,686                 | \$ | 270,103                 | \$ | 93,906                  | \$  | 265,352               | \$  | 265,352                |
| 550 Library                 | \$  | 2,194,755              | \$ | 2,180,112               | \$ | 2,486,343               | \$ | 1,070,433               | \$  | 2,364,157             | \$  | 2,464,157              |
| 600 Public Works            | \$  | 279,522                | \$ | 282,049                 | \$ | 278,471                 | \$ | 120,099                 | \$  | 290,476               | \$  | 290,476                |
| 605 Building Inspection     | \$  | 828,338                | \$ | 827,413                 | \$ | 845,719                 | \$ | 367,959                 | \$  | 905,185               | \$  | 905,185                |
| 610 Engineering             | \$  | 700,911                | \$ | 679,001                 | \$ | 724,042                 | \$ | 302,133                 | \$  | 730,470               | \$  | 730,470                |
| 630 Highway/Parks           | \$  | 4,411,304              | \$ | 4,499,367               | \$ | 4,840,880               | \$ | 2,021,958               | \$  | 4,705,526             | \$  | 4,705,526              |
| 635 Streetlights            | \$  | 678,891                | \$ | 657,133                 | \$ | 600,000                 | \$ | 272,983                 | \$  | 600,000               | \$  | 600,000                |
| 650 Refuse Disposal         | \$  | 2,889,844              | \$ | 2,803,836               | \$ | 2,854,969               | \$ | 1,345,641               | \$  | 3,063,912             | \$  | 3,063,912              |
| 660 Public Buildings        | \$  | 1,235,218              | \$ | 1,216,918               | \$ | 1,201,715               | \$ | 525,170                 | \$  | 1,283,976             | \$  | 1,283,976              |
| 670 Central Garage          | \$  | 748,865                | \$ | 807,214                 | \$ | 818,538                 | \$ | 344,421                 | \$  | 841,869               | \$  | 841,869                |
| 700 Police                  | \$  | 16,271,035             | \$ | 16,585,250              | \$ | 16,633,870              | \$ | 7,203,293               | \$  | 17,541,250            | \$  | 17,551,250             |
| 720 Animal Shelter          | \$  | 339,117                | \$ | 327,500                 | \$ | 321,963                 | \$ | 142,970                 | \$  | 337,818               | \$  | 337,818                |
| 730 Harbor Master           | \$  | 53,535                 | \$ | 50,708                  | \$ | 50,652                  | \$ | 16,112                  | \$  | 50,595                | \$  | 50,595                 |
| 750 Fire                    | \$  | 19,484,584             | \$ | 20,887,624              | \$ | 21,618,819              | \$ | 9,664,155               | \$  | 22,378,482            | \$  | 22,378,482             |
| 800 Recreation              | \$  | 890,944                | \$ | 839,267                 | \$ | 541,633                 | \$ | 182,617                 | \$  | 546,039               | \$  | 546,039                |
| 801 Pierce Stadium          | \$  | 32,520                 | \$ | 21,603                  | \$ | 76,500                  | \$ | 34,375                  | \$  | 76,000                | \$  | 97,000                 |
| 850 Carousel                | \$  | 135,685                | \$ | 135,601                 | \$ | 163,477                 | \$ | 42,778                  | \$  | 134,009               | \$  | 134,009                |
| 900 Misc/General Gov't      | \$  | 5,791,852              | \$ | 5,745,919               | \$ | 6,628,256               | \$ | 2,939,774               | \$  | 6,392,978             | \$  | 6,392,978              |
| 905 Debt Service            | \$  | 4,687,651              | \$ | 4,844,124               | \$ | 6,049,841               | \$ | 2,027,197               | \$  | 9,565,807             | \$  | 9,565,807              |
| 910 Capital                 | \$  | 3,368,948              | \$ | 4,235,520               | \$ | 3,690,897               | \$ | 1,845,449               | \$  | 2,542,966             | \$  | 2,813,466              |
| 950 School Department       | \$  | 82,547,167             | \$ | 83,681,250              | \$ | 87,937,696              | \$ | 43,200,000              | \$  | 88,222,270            | \$  | 88,222,270             |
| TOTALS                      | \$  | 153,608,100            | \$ | 157,569,374             | \$ | 164,767,856             | \$ | 77,049,581              | \$  | 169,050,717           | \$  | 169,362,018            |