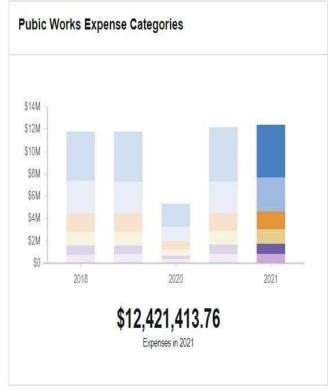

## **Enterprise Fund Expenses**

Enterprise Fund Expenses are the expenses incurred to run the water and wastewater systems (including Capital Upgrades).

| 0                           | _   |                        | /  | GENERAL FU              | ND | EXPENDITURES            | 3  |                         | 05  | 20                    |     | ,                      |
|-----------------------------|-----|------------------------|----|-------------------------|----|-------------------------|----|-------------------------|-----|-----------------------|-----|------------------------|
| Department Name             | 500 | Y18 Actual<br>Expenses |    | FY19 Actual<br>Expenses |    | FY20 Budget<br>Approved | FY | 20 Half Year<br>Actuals | 100 | Y21 MAYOR<br>PROPOSED | 400 | 21 COUNCIL<br>APPROVED |
| 100 City Council            | \$  | 29,668                 | \$ | 27,137                  | \$ | 180,410                 | \$ | 55,951                  | \$  | 180,410               | \$  | 180,410                |
| 125 Mayor                   | \$  | 3- (                   | \$ | 366,580                 | \$ | 463,291                 | \$ | 189,749                 | \$  | 464,761               | \$  | 464,761                |
| 150 City Manager            | \$  | 292,489                | \$ | 34,557                  | \$ | 2                       | \$ | 93                      | \$  |                       | \$  |                        |
| 155 Senior Services         | \$  | 424,974                | \$ | 392,768                 | \$ | 323,378                 | \$ | 159,234                 | \$  | 358,502               | \$  | 358,502                |
| 170 Information Technology  | \$  | 1,022,473              | \$ | 916,754                 | \$ | 866,724                 | \$ | 417,868                 | \$  | 738,640               | \$  | 738,640                |
| 200 City Clerk              | \$  | 710,834                | \$ | 677,035                 | \$ | 668,171                 | \$ | 340,084                 | \$  | 700,492               | \$  | 710,292                |
| 260 Finance                 | \$  | 850,931                | \$ | 789,712                 | \$ | 730,596                 | \$ | 309,653                 | \$  | 821,565               | \$  | 721,566                |
| 270 Tax Collector           | \$  | 619,886                | \$ | 714,367                 | \$ | 563,120                 | \$ | 224,735                 | \$  | 594,388               | \$  | 594,388                |
| 290 Tax Assessment          | \$  | 576,460                | \$ | 592,488                 | \$ | 472,407                 | \$ | 199,618                 | \$  | 500,331               | \$  | 500,331                |
| 300 Planning                | \$  | 585,449                | \$ | 599,389                 | \$ | 780,526                 | \$ | 247,311                 | \$  | 690,267               | \$  | 690,267                |
| 350 Law                     | \$  | 338,033                | \$ | 332,134                 | \$ | 376,852                 | \$ | 151,347                 | \$  | 388,364               | \$  | 388,364                |
| 400 Human Resources         | \$  | 362,326                | \$ | 589,358                 | \$ | 707,997                 | \$ | 990,608                 | \$  | 630,857               | \$  | 630,857                |
| 410 EEOC/Affirmative Action | \$  |                        | \$ |                         | \$ | 8                       | \$ | 975                     | \$  | 143,003               | \$  | 143,003                |
| 450 Canvassing Authority    | \$  | 223,891                | \$ | 229,686                 | \$ | 270,103                 | \$ | 93,906                  | \$  | 265,352               | \$  | 265,352                |
| 550 Library                 | \$  | 2,194,755              | \$ | 2,180,112               | \$ | 2,486,343               | \$ | 1,070,433               | \$  | 2,364,157             | \$  | 2,464,157              |
| 600 Public Works            | \$  | 279,522                | \$ | 282,049                 | \$ | 278,471                 | \$ | 120,099                 | \$  | 290,476               | \$  | 290,476                |
| 605 Building Inspection     | \$  | 828,338                | \$ | 827,413                 | \$ | 845,719                 | \$ | 367,959                 | \$  | 905,185               | \$  | 905,185                |
| 610 Engineering             | \$  | 700,911                | \$ | 679,001                 | \$ | 724,042                 | \$ | 302,133                 | \$  | 730,470               | \$  | 730,470                |
| 630 Highway/Parks           | \$  | 4,411,304              | \$ | 4,499,367               | \$ | 4,840,880               | \$ | 2,021,958               | \$  | 4,705,526             | \$  | 4,705,526              |
| 635 Streetlights            | \$  | 678,891                | \$ | 657,133                 | \$ | 600,000                 | \$ | 272,983                 | \$  | 600,000               | \$  | 600,000                |
| 650 Refuse Disposal         | \$  | 2,889,844              | \$ | 2,803,836               | \$ | 2,854,969               | \$ | 1,345,641               | \$  | 3,063,912             | \$  | 3,063,912              |
| 660 Public Buildings        | \$  | 1,235,218              | \$ | 1,216,918               | \$ | 1,201,715               | \$ | 525,170                 | \$  | 1,283,976             | \$  | 1,283,976              |
| 670 Central Garage          | \$  | 748,865                | \$ | 807,214                 | \$ | 818,538                 | \$ | 344,421                 | \$  | 841,869               | \$  | 841,869                |
| 700 Police                  | \$  | 16,271,035             | \$ | 16,585,250              | \$ | 16,633,870              | \$ | 7,203,293               | \$  | 17,541,250            | \$  | 17,551,250             |
| 720 Animal Shelter          | \$  | 339,117                | \$ | 327,500                 | \$ | 321,963                 | \$ | 142,970                 | \$  | 337,818               | \$  | 337,818                |
| 730 Harbor Master           | \$  | 53,535                 | \$ | 50,708                  | \$ | 50,652                  | \$ | 16,112                  | \$  | 50,595                | \$  | 50,595                 |
| 750 Fire                    | \$  | 19,484,584             | \$ | 20,887,624              | \$ | 21,618,819              | \$ | 9,664,155               | \$  | 22,378,482            | \$  | 22,378,482             |
| 800 Recreation              | \$  | 890,944                | \$ | 839,267                 | \$ | 541,633                 | \$ | 182,617                 | \$  | 546,039               | \$  | 546,039                |
| 801 Pierce Stadium          | \$  | 32,520                 | \$ | 21,603                  | \$ | 76,500                  | \$ | 34,375                  | \$  | 76,000                | \$  | 97,000                 |
| 850 Carousel                | \$  | 135,685                | \$ | 135,601                 | \$ | 163,477                 | \$ | 42,778                  | \$  | 134,009               | \$  | 134,009                |
| 900 Misc/General Gov't      | \$  | 5,791,852              | \$ | 5,745,919               | \$ | 6,628,256               | \$ | 2,939,774               | \$  | 6,392,978             | \$  | 6,392,978              |
| 905 Debt Service            | \$  | 4,687,651              | \$ | 4,844,124               | \$ | 6,049,841               | \$ | 2,027,197               | \$  | 9,565,807             | \$  | 9,565,807              |
| 910 Capital                 | \$  | 3,368,948              | \$ | 4,235,520               | \$ | 3,690,897               | \$ | 1,845,449               | \$  | 2,542,966             | \$  | 2,813,466              |
| 950 School Department       | \$  | 82,547,167             | \$ | 83,681,250              | \$ | 87,937,696              | \$ | 43,200,000              | \$  | 88,222,270            | \$  | 88,222,270             |
| TOTALS                      | \$  | 153,608,100            | \$ | 157,569,374             | \$ | 164,767,856             | \$ | 77,049,581              | \$  | 169,050,717           | \$  | 169,362,018            |