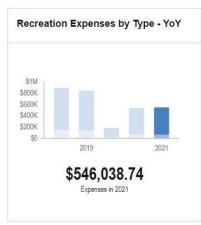

e and tumbling, basketball, soccer, arts and crafts, cooking classes, weight training, after school fun, school vacation camps, holiday parties and summer day camps (including youth with physical and cognitive challenges). The department, through these programs and additional recreation activities and special events, serves nearly 18,000 residents annually. In addition, the department is responsible for the coordination, scheduling and permitted use of all activities held at 20 ball fields, 12 outdoor tennis courts, 28 outdoor basketball courts, Agawam Softball Complex, Hunts Mills recreation area, 15 neighborhood parks and three conservation areas. Additionally, the department assists the WinterFest Committee and East Providence Heritage Days, Inc. in coordinating their annual events.







# 800 - Recreation: Council-Approved Budget

|        |                          |                                   |         | RE  | VENUES -                | 800 | Recreation              |    |                           |    |                     |    |                     |
|--------|--------------------------|-----------------------------------|---------|-----|-------------------------|-----|-------------------------|----|---------------------------|----|---------------------|----|---------------------|
| Acct # | Account Name             | Account Name FY18 Actual Revenues |         | 663 | FY19 Actual<br>Revenues |     | FY20 Budget<br>Approved |    | FY20 Half Year<br>Actuals |    | 21 MAYOR<br>ROPOSED |    | 1 COUNCIL<br>PROVED |
| 44800  | Fireworks                | \$