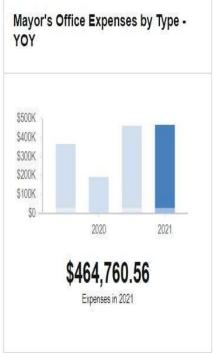

|       |                                 |                         |     | EX | PENDITURES              | - 1 | 25 Mayor               |    |                          |                        |                      |
|-------|---------------------------------|-------------------------|-----|----|-------------------------|-----|------------------------|----|--------------------------|------------------------|----------------------|
| Acct# | Account Name                    | FY18 Actual<br>Expenses |     |    | FY19 Actual<br>Expenses | 974 | Y20 Budget<br>Approved | F  | Y20 Half Year<br>Actuals | FY21 MAYOR<br>PROPOSED | 1 COUNCIL<br>PPROVED |
| 51110 | Regular Salaries                | \$                      | 4   | \$ | 234,766                 | \$  | 324,609                | \$ | 135,401                  | \$<br>324,609          | \$<br>324,609        |
| 51116 | Part Time Pay                   | \$                      | 3   | \$ | 13,690                  | \$  | ST.                    | \$ |                          | \$<br>đ                | \$<br>5              |
| 52101 | Medical Insurance               | \$                      | (4) | \$ | 12,306                  | \$  | 14,613                 | \$ | 8,301                    | \$<br>19,880           | \$<br>19,880         |
| 52102 | Life Insurance                  | \$                      |     | \$ | 330                     | \$  | 2,198                  | \$ | 879                      | \$<br>2,198            | \$<br>2,198          |
| 52103 | Dental Insurance                | \$                      |     | \$ | 172                     | \$  | 686                    | \$ | 491                      | \$<br>1,068            | \$<br>1,068          |
| 52110 | Health CoShare                  | \$                      |     | \$ | (1,316)                 | \$  | (1,461)                | \$ | (1,508)                  | \$<br>(3,976)          | \$<br>(3,976         |
| 52208 | MERS Pension                    | \$                      |     | \$ | 56,558                  | \$  | 68,947                 | \$ | 30,113                   | \$<br>68,947           | \$<br>68,947         |
| 52301 | FICA/Medicare                   | \$                      |     | \$ | 20,577                  | \$  | 25,043                 | \$ | 10,529                   | \$<br>25,043           | \$<br>25,043         |
| 52902 | Employee Assistance             | \$                      | (4  | \$ |                         | \$  | 90                     | \$ | 8                        | \$<br>75               | \$<br>75             |
| 52910 | Tuition Reimbursement           | \$                      | 18  | \$ | 185                     | \$  | \$7.8                  | \$ | ă                        | \$<br>ð                | \$<br>-              |
| 52917 | Professional Development        | \$                      | 9   | \$ | 4                       | \$  | 141                    | \$ | ¥                        | \$                     | \$<br>5              |
| 53000 | Purchased Professional Services | \$                      |     | \$ | 1,195                   | \$  | \$5.8                  | \$ | (836)                    | \$<br>8                | \$<br>ā              |
| 53401 | Economic Development            | \$                      |     | \$ | 6,678                   | \$  | 141                    | \$ | 92                       | \$                     | \$<br>5              |
| 53705 | Postage                         | \$                      |     | \$ | 217                     | \$  | 2,498                  | \$ | 296                      | \$<br>2,498            | \$<br>2,498          |
| 54403 | Telephone/Communications        | \$                      |     | \$ | 2,461                   | \$  | 4,000                  | \$ | 1,980                    | \$<br>4,000            | \$<br>4,000          |
| 55800 | Training & Conferences          | \$                      |     | \$ | 250                     | \$  |                        | \$ | 43                       | \$<br>3                | \$<br>               |
| 56100 | General Office Expense          | \$                      |     | \$ | 7,146                   | \$  | 8,000                  | \$ | 3,292                    | \$<br>8,000            | \$<br>8,000          |
| 56101 | Office Equipment                | \$                      |     | \$ | 8,397                   | \$  | 7,500                  | \$ | 708                      | \$<br>7,500            | \$<br>7,500          |
| 56211 | Gas, Oil, Lubricants            | \$                      |     | \$ | -                       | \$  | 2,500                  | \$ |                          | \$<br>500              | \$<br>500            |
| 57301 | Repairs - Vehicles              | \$                      | į.  | \$ | 100                     | \$  | 1,000                  | \$ | ă                        | \$<br>1,000            | \$<br>1,000          |
| 57309 | Computer Hardware / Electrical  | \$                      | (4  | \$ | (4)                     | \$  | 141                    | \$ | 8                        | \$                     | \$<br>4              |
| 57311 | Technology Software             | \$                      | 18  | \$ |                         | \$  | 5 <b>7</b> 3           | \$ | ă                        | \$<br>350              | \$<br>350            |
| 58102 | Dues & Fees                     | \$                      | 94  | \$ | 3,154                   | \$  | 3,068                  | \$ | 61                       | \$<br>3,068            | \$<br>3,068          |
|       | TOTALS                          | \$                      | 8   | \$ | 366,580                 | \$  | 463,291                | \$ | 189,749                  | \$<br>464,761          | \$<br>464,761        |