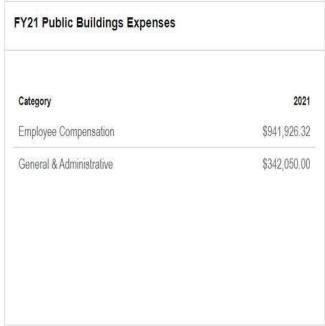

| Category                 | 2021         |
|--------------------------|--------------|
| General & Administrative | \$160,175.00 |
| Employee Compensation    | \$17,035.00  |
| Miscellaneous            | \$3,200.00   |
|                          |              |