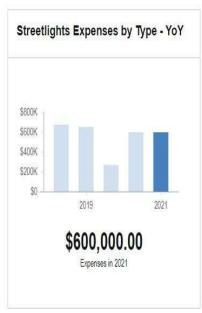

## **Enterprise Fund Expenses**

Enterprise Fund Expenses are the expenses incurred to run the water and wastewater systems (including Capital Upgrades).

| 0                           | _   |                        | /  | GENERAL FU              | ND | EXPENDITURES            | 3  |                         | 05  | 20                    |     | ,                      |
|-----------------------------|-----|------------------------|----|-------------------------|----|-------------------------|----|-------------------------|-----|-----------------------|-----|------------------------|
| Department Name             | 500 | Y18 Actual<br>Expenses |    | FY19 Actual<br>Expenses |    | FY20 Budget<br>Approved | FY | 20 Half Year<br>Actuals | 100 | Y21 MAYOR<br>PROPOSED | 400 | 21 COUNCIL<br>APPROVED |
| 100 City Council            | \$  | 29,668                 | \$ | 27,137                  | \$ | 180,410                 | \$ | 55,951                  | \$  | 180,410               | \$  | 180,410                |
| 125 Mayor                   | \$  | 3- (                   | \$ | 366,580                 | \$ | 463,291                 | \$ | 189,749                 | \$  | 464,761               | \$  | 464,761                |
| 150 City Manager            | \$  | 292,489                | \$ | 34,557                  | \$ | 2                       | \$ | 93                      | \$  |                       | \$  |                        |
| 155 Senior Services         | \$  | 424,974                | \$ | 392,768                 | \$ | 323,378                 | \$ | 159,234                 | \$  | 358,502               | \$  | 358,502                |
| 170 Information Technology  | \$  | 1,022,473              | \$ | 916,754                 | \$ | 866,724                 | \$ | 417,868                 | \$  | 738,640               | \$  | 738,640                |
| 200 City Clerk              | \$  | 710,834                | \$ | 677,035                 | \$ | 668,171                 | \$ | 340,084                 | \$  | 700,492               | \$  | 710,292                |
| 260 Finance                 | \$  | 850,931                | \$ | 789,712                 | \$ | 730,596                 | \$ | 309,653                 | \$  | 821,565               | \$  | 721,566                |
| 270 Tax Collector           | \$  | 619,886                | \$ | 714,367                 | \$ | 563,120                 | \$ | 224,735                 | \$  | 594,388               | \$  | 594,388                |
| 290 Tax Assessment          | \$  | 576,460                | \$ | 592,488                 | \$ | 472,407                 | \$ | 199,618                 | \$  | 500,331               | \$  | 500,331                |
| 300 Planning                | \$  | 585,449                | \$ | 599,389                 | \$ | 780,526                 | \$ | 247,311                 | \$  | 690,267               | \$  | 690,267                |
| 350 Law                     | \$  | 338,033                | \$ | 332,134                 | \$ | 376,852                 | \$ | 151,347                 | \$  | 388,364               | \$  | 388,364                |
| 400 Human Resources         | \$  | 362,326                | \$ | 589,358                 | \$ | 707,997                 | \$ | 990,608                 | \$  | 630,857               | \$  | 630,857                |
| 410 EEOC/Affirmative Action | \$  |                        | \$ |                         | \$ | 8                       | \$ | 975                     | \$  | 143,003               | \$  | 143,003                |
| 450 Canvassing Authority    | \$  | 223,891                | \$ | 229,686                 | \$ | 270,103                 | \$ | 93,906                  | \$  | 265,352               | \$  | 265,352                |
| 550 Library                 | \$  | 2,194,755              | \$ | 2,180,112               | \$ | 2,486,343               | \$ | 1,070,433               | \$  | 2,364,157             | \$  | 2,464,157              |
| 600 Public Works            | \$  | 279,522                | \$ | 282,049                 | \$ | 278,471                 | \$ | 120,099                 | \$  | 290,476               | \$  | 290,476                |
| 605 Building Inspection     | \$  | 828,338                | \$ | 827,413                 | \$ | 845,719                 | \$ | 367,959                 | \$  | 905,185               | \$  | 905,185                |
| 610 Engineering             | \$  | 700,911                | \$ | 679,001                 | \$ | 724,042                 | \$ | 302,133                 | \$  | 730,470               | \$  | 730,470                |
| 630 Highway/Parks           | \$  | 4,411,304              | \$ | 4,499,367               | \$ | 4,840,880               | \$ | 2,021,958               | \$  | 4,705,526             | \$  | 4,705,526              |
| 635 Streetlights            | \$  | 678,891                | \$ | 657,133                 | \$ | 600,000                 | \$ | 272,983                 | \$  | 600,000               | \$  | 600,000                |
| 650 Refuse Disposal         | \$  | 2,889,844              | \$ | 2,803,836               | \$ | 2,854,969               | \$ | 1,345,641               | \$  | 3,063,912             | \$  | 3,063,912              |
| 660 Public Buildings        | \$  | 1,235,218              | \$ | 1,216,918               | \$ | 1,201,715               | \$ | 525,170                 | \$  | 1,283,976             | \$  | 1,283,976              |
| 670 Central Garage          | \$  | 748,865                | \$ | 807,214                 | \$ | 818,538                 | \$ | 344,421                 | \$  | 841,869               | \$  | 841,869                |
| 700 Police                  | \$  | 16,271,035             | \$ | 16,585,250              | \$ | 16,633,870              | \$ | 7,203,293               | \$  | 17,541,250            | \$  | 17,551,250             |
| 720 Animal Shelter          | \$  | 339,117                | \$ | 327,500                 | \$ | 321,963                 | \$ | 142,970                 | \$  | 337,818               | \$  | 337,818                |
| 730 Harbor Master           | \$  | 53,535                 | \$ | 50,708                  | \$ | 50,652                  | \$ | 16,112                  | \$  | 50,595                | \$  | 50,595                 |
| 750 Fire                    | \$  | 19,484,584             | \$ | 20,887,624              | \$ | 21,618,819              | \$ | 9,664,155               | \$  | 22,378,482            | \$  | 22,378,482             |
| 800 Recreation              | \$  | 890,944                | \$ | 839,267                 | \$ | 541,633                 | \$ | 182,617                 | \$  | 546,039               | \$  | 546,039                |
| 801 Pierce Stadium          | \$  | 32,520                 | \$ | 21,603                  | \$ | 76,500                  | \$ | 34,375                  | \$  | 76,000                | \$  | 97,000                 |
| 850 Carousel                | \$  | 135,685                | \$ | 135,601                 | \$ | 163,477                 | \$ | 42,778                  | \$  | 134,009               | \$  | 134,009                |
| 900 Misc/General Gov't      | \$  | 5,791,852              | \$ | 5,745,919               | \$ | 6,628,256               | \$ | 2,939,774               | \$  | 6,392,978             | \$  | 6,392,978              |
| 905 Debt Service            | \$  | 4,687,651              | \$ | 4,844,124               | \$ | 6,049,841               | \$ | 2,027,197               | \$  | 9,565,807             | \$  | 9,565,807              |
| 910 Capital                 | \$  | 3,368,948              | \$ | 4,235,520               | \$ | 3,690,897               | \$ | 1,845,449               | \$  | 2,542,966             | \$  | 2,813,466              |
| 950 School Department       | \$  | 82,547,167             | \$ | 83,681,250              | \$ | 87,937,696              | \$ | 43,200,000              | \$  | 88,222,270            | \$  | 88,222,270             |
| TOTALS                      | \$  | 153,608,100            | \$ | 157,569,374             | \$ | 164,767,856             | \$ | 77,049,581              | \$  | 169,050,717           | \$  | 169,362,018            |