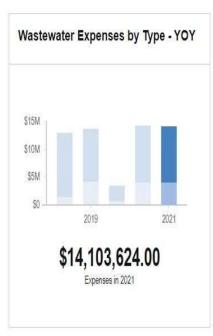

|                        |               | ENTERPRISE    | REVENUES                |                           |               |                          |
|------------------------|---------------|---------------|-------------------------|---------------------------|---------------|--------------------------|
| Fund Name              | FY18 Actual   | FY19 Actual   | FY20 Budget<br>Approved | FY20 Half<br>Year Actuals |               | FY21 COUNCIL<br>APPROVED |
| 12000 Water Fund       | \$ 9,199,705  | \$ 9,255,087  | \$ 10,538,474           | \$ 4,334,331              | \$ 10,448,788 | \$ 10,448,788            |
| 14000 Waste Water Fund | \$ 13,123,695 | \$ 12,657,018 | \$ 14,212,249           | \$ 6,177,148              | \$ 14,103,624 | \$ 14,103,624            |
| TOTALS                 | \$ 22,323,400 | \$ 21,912,105 | \$ 24,750,723           | \$10,511,479              | \$ 24,552,412 | \$ 24,552,412            |