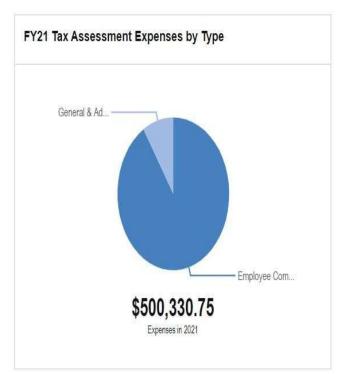

| Category                 | 2021         |
|--------------------------|--------------|
| General & Administrative | \$160,175.00 |
| Employee Compensation    | \$17,035.00  |
| Miscellaneous            | \$3,200.00   |
|                          |              |