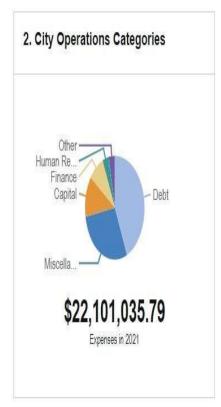

eir contract.

The MI/AA/EEO Officer also oversees the newly formed Mayor's Community Advisory Board. The Mayor's Community Advisory Board is to promote communication between communities within the city and the administration, to reduce systemic racism and bigotry and to promote the values of diversity and inclusivity within the city. The Mayor's Community Advisory Board is empowered to work with and through the office of the Mayor and the Municipal Integrity Officer in order to accomplish any work deemed necessary. In addition to mediating difficulties that may arise amongst city employees and or citizens due to equality issues; the office networks with various state agencies for assistance and translation services are also among the many services offered through the AA/ EEO office.







# 410 - EEOC/Affirmative Action: Council-Approved Budget

|       |              |           |       | REVENUE                 | S - 410 EEO,            | /Affirmat | ive | Action                 |                          |
|-------|--------------|-----------|-------|-------------------------|-------------------------|-----------|-----|------------------------|--------------------------|
| Acct# | Account Name | FY18 Actu | Dian. | FY19 Actual<br>Revenues | FY20 Budget<br>Approved |           | 100 | FY21 MAYOR<br>PROPOSED | FY21 COUNCIL<br>APPROVED |
|       | TOTALS       | \$ -      |       | \$ -                    | \$ -                    | \$ -      |     | \$ -                   | \$ -                     |

|       |                                | 20              |    | 68