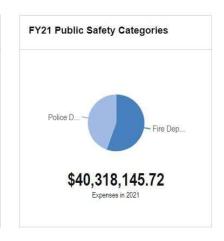

rounding coastal waters. The department is also designated as one for the state's regional hazardous materials teams, providing mitigation operations to the East Bay and surrounding areas.

#### What We Do:

The East Providence Fire Department's primary mission is to protect the lives and property of its citizens through the delivery of emergency medical services, fire suppression operations and fire prevention activities. Additionally, the department provides hazardous materials control, technical rescue and maritime safety operations. The Fire Department responds to more than 11,780 calls for service. The EPFD operates within the National Incident Management System, which includes working collaboratively with other emergency service personnel at the local, state and federal levels.







## 750 - Fire Department: Council-Approved Budget

|        |                     |                           |           | RE | VENUES - 7             | 50                      | Fire      |    |                           |    |                        |    |                        |
|--------|---------------------|---------------------------|-----------|----|------------------------|-------------------------|-----------|----|---------------------------|----|------------------------|----|------------------------|
| Acct # | Account Name        | Name FY18 Actual Revenues |           |    | Y19 Actual<br>Revenues | FY20 Budget<br>Approved |           |    | FY20 Half Year<br>Actuals |    | FY21 MAYOR<br>PROPOSED |    | 21 COUNCIL<br>APPROVED |
| 44750  | Fire Rescue Billing | \$