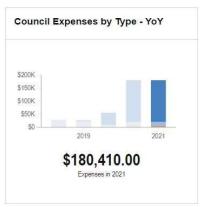

# **100 - City Council: Council-Approved Budget**

| W.    |              | 50.             |     | REVEN          | NUES -         | 100 Ci   | ty Cour         | cil |                         | .C     |                     | ij. |                          |
|-------|--------------|-----------------|-----|----------------|----------------|----------|-----------------|-----|-------------------------|--------|---------------------|-----|--------------------------|
| Acct# | Account Name | FY18 A<br>Reven |     | FY19 /<br>Reve | Actual<br>nues | 10000000 | Budget<br>roved | FY  | 20 Half Year<br>Actuals | N/1100 | 21 MAYOR<br>ROPOSED |     | FY21 COUNCIL<br>APPROVED |
| 1     | TOTALS       | \$              | (*) | \$             | 5              | \$       | *               | \$  | (*)                     | \$     |                     | \$  |                          |

|       |                                 |    |                      | EXP | ENDITUE              | RES - | 100 City (           | Cou | ncil                     |     |                       |                          |         |  |
|-------|---------------------------------|----|----------------------|-----|----------------------|-------|----------------------|-----|--------------------------|-----|-----------------------|--------------------------|---------|--|
| Acct# | Account Name                    |    | 18 Actual<br>openses | 보기  | 19 Actual<br>openses | 10/16 | 20 Budget<br>pproved | F   | Y20 Half Year<br>Actuals | 100 | Y21 MAYOR<br>PROPOSED | FY21 COUNCIL<br>APPROVED |         |  |
| 51110 | Regular Salaries                | \$ | 18,571               | \$  | 14,928               | \$    | 15,300               | \$  | 6,246                    | \$  | 15,300                | \$                       | 15,300  |  |
| 51141 | Stipend                         | \$ | 4,216                | \$  | 3,538                | \$    | 35                   | \$  | 1,499                    | \$  | ż                     | \$                       |         |  |
| 52101 | Medical Insurance               | \$ | (4)                  | \$  | 2                    | \$    | 16                   | \$  |                          | \$  |                       | \$                       | 9       |  |
| 52102 | Life Insurance                  | \$ | 916                  | \$  | 659                  | \$    | 373                  | \$  | 150                      | \$  | ð                     | \$                       | ă       |  |
| 52103 | Dental Insurance                | \$ | 1,127                | \$  | 835                  | \$    |                      | \$  |                          | \$  | 4                     | \$                       | ¥       |  |
| 52110 | Health CoShare                  | \$ | 81                   | \$  |                      | \$    | 35                   | \$  |                          | \$  | đ                     | \$                       | ŧ       |  |
| 52301 | FICA/Medicare                   | \$ | 1,743                | \$  | 1,413                | \$    | 1,735                | \$  | 593                      | \$  | 1,735                 | \$                       | 1,735   |  |
| 52902 | Employee Assistance             | \$ | 31                   | \$  | 5                    | \$    | 351                  | \$  |                          | \$  | ė.                    | \$                       |         |  |
| 53000 | Purchased Professional Services | \$ | (4)                  | \$  | 2                    | \$    | 82,175               | \$  | 20,034                   | \$  | 82,175                | \$                       | 82,175  |  |
| 53402 | Legal Services                  | \$ | 31                   | \$  | 8                    | \$    | 75,000               | \$  | 25,393                   | \$  | 75,000                | \$                       | 75,000  |  |
| 53705 | Postage                         | \$ | 135                  | \$  | 2                    | \$    | 500                  | \$  |                          | \$  | 500                   | \$                       | 500     |  |
| 54403 | Telephone/Communications        | \$ | 31                   | \$  | 2,151                | \$    | 35                   | \$  | 175                      | \$  | ,                     | \$                       |         |  |
| 55000 | Program Costs                   | \$ | 2,555                | \$  | 1,486                | \$    | 3,200                | \$  | 386                      | \$  | 3,200                 | \$                       | 3,200   |  |
| 56100 | General Office Expense          | \$ | 405                  | \$  | 2,127                | \$    | 2,500                | \$  | 1,626                    | \$  | 2,500                 | \$                       | 2,500   |  |
| 57309 | Computer Hardware / Electrical  | \$ | (4)                  | \$  | 9                    | \$    | 16                   | \$  | (6)                      | \$  | 4                     | \$                       | ù.      |  |
| 57311 | Technology Software             | \$ | 31                   | \$  | 5                    | \$    |                      | \$  |                          | \$  |                       | \$                       |         |  |
|       | TOTALS                          | \$ | 29,668               | \$  | 27,137               | \$    | 180,410              | \$  | 55,951                   | \$  | 180,410               | \$                       | 180,410 |  |