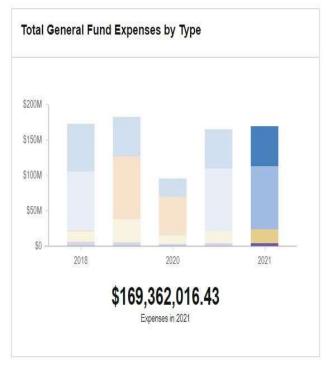

## **General Fund Expenses**

General Fund Expenses represent the use or expected use of General Fund Revenues. The expenditures represent the annual cost to run the City and School Department. The Expenses are shown by Department and separate from Debt & Capital improvements.

## **Enterprise Fund Expenses**

Enterprise Fund Expenses are the expenses incurred to run the water and wastewater systems (including Capital Upgrades).

| 0                           | _   |                        | /  | GENERAL FU              | ND | EXPENDITURES            | 3  |                         | 05  | 20                    |     | ,                      |
|-----------------------------|-----|------------------------|----|-------------------------|----|-------------------------|----|-------------------------|-----|-----------------------|-----|------------------------|
| Department Name             | 500 | Y18 Actual<br>Expenses |    | FY19 Actual<br>Expenses |    | FY20 Budget<br>Approved | FY | 20 Half Year<br>Actuals | 100 | Y21 MAYOR<br>PROPOSED | 400 | 21 COUNCIL<br>APPROVED |
| 100 City Council            | \$  | 29,668                 | \$ | 27,137                  | \$ | 180,410                 | \$ | 55,951                  | \$  | 180,410               | \$  | 180,410                |
| 125 Mayor                   | \$  | 3- (                   | \$ | 366,580                 | \$ | 463,291                 | \$ | 189,749                 | \$  | 464,761               | \$  | 464,761                |
| 150 City Manager            | \$  | 292,489                | \$ | 34,557                  | \$ | 2                       | \$ | 93                      | \$  |                       | \$  |                        |
| 155 Senior Services         | \$  | 424,974                | \$ | 392,768                 | \$ | 323,378                 | \$ | 159,234                 | \$  | 358,502               | \$  | 358,502                |
| 170 Information Technology  | \$  | 1,022,473              | \$ | 916,754                 | \$ | 866,724                 | \$ | 417,868                 | \$  | 738,640               | \$  | 738,640                |
| 200 City Clerk              | \$  | 710,834                | \$ | 677,035                 | \$ | 668,171                 | \$ | 340,084                 | \$  | 700,492               | \$  | 710,292                |
| 260 Finance                 | \$  | 850,931                | \$ | 789,712                 | \$ | 730,596                 | \$ | 309,653                 | \$  | 821,565               | \$  | 721,566                |
| 270 Tax Collector           | \$  | 619,886                | \$ | 714,367                 | \$ | 563,120                 | \$ | 224,735                 | \$  | 594,388               | \$  | 594,388                |
| 290 Tax Assessment          | \$  | 576,460                | \$ | 592,488                 | \$ | 472,407                 | \$ | 199,618                 | \$  | 500,331               | \$  | 500,331                |
| 300 Planning                | \$  | 585,449                | \$ | 599,389                 | \$ | 780,526                 | \$ | 247,311                 | \$  | 690,267               | \$  | 690,267                |
| 350 Law                     | \$  | 338,033                | \$ | 332,134                 | \$ | 376,852                 | \$ | 151,347                 | \$  | 388,364               | \$  | 388,364                |
| 400 Human Resources         | \$  | 362,326                | \$ | 589,358                 | \$ | 707,997                 | \$ | 990,608                 | \$  | 630,857               | \$  | 630,857                |
| 410 EEOC/Affirmative Action | \$  |                        | \$ |                         | \$ | 8                       | \$ | 975                     | \$  | 143,003               | \$  | 143,003                |
| 450 Canvassing Authority    | \$  | 223,891                | \$ | 229,686                 | \$ | 270,103                 | \$ | 93,906                  | \$  | 265,352               | \$  | 265,352                |
| 550 Library                 | \$  | 2,194,755              | \$ | 2,180,112               | \$ | 2,486,343               | \$ | 1,070,433               | \$  | 2,364,157             | \$  | 2,464,157              |
| 600 Public Works            | \$  | 279,522                | \$ | 282,049                 | \$ | 278,471                 | \$ | 120,099                 | \$  | 290,476               | \$  | 290,476                |
| 605 Building Inspection     | \$  | 828,338                | \$ | 827,413                 | \$ | 845,719                 | \$ | 367,959                 | \$  | 905,185               | \$  | 905,185                |
| 610 Engineering             | \$  | 700,911                | \$ | 679,001                 | \$ | 724,042                 | \$ | 302,133                 | \$  | 730,470               | \$  | 730,470                |
| 630 Highway/Parks           | \$  | 4,411,304              | \$ | 4,499,367               | \$ | 4,840,880               | \$ | 2,021,958               | \$  | 4,705,526             | \$  | 4,705,526              |
| 635 Streetlights            | \$  | 678,891                | \$ | 657,133                 | \$ | 600,000                 | \$ | 272,983                 | \$  | 600,000               | \$  | 600,000                |
| 650 Refuse Disposal         | \$  | 2,889,844              | \$ | 2,803,836               | \$ | 2,854,969               | \$ | 1,345,641               | \$  | 3,063,912             | \$  | 3,063,912              |
| 660 Public Buildings        | \$  | 1,235,218              | \$ | 1,216,918               | \$ | 1,201,715               | \$ | 525,170                 | \$  | 1,283,976             | \$  | 1,283,976              |
| 670 Central Garage          | \$  | 748,865                | \$ | 807,214                 | \$ | 818,538                 | \$ | 344,421                 | \$  | 841,869               | \$  | 841,869                |
| 700 Police                  | \$  | 16,271,035             | \$ | 16,585,250              | \$ | 16,633,870              | \$ | 7,203,293               | \$  | 17,541,250            | \$  | 17,551,250             |
| 720 Animal Shelter          | \$  | 339,117                | \$ | 327,500                 | \$ | 321,963                 | \$ | 142,970                 | \$  | 337,818               | \$  | 337,818                |
| 730 Harbor Master           | \$  | 53,535                 | \$ | 50,708                  | \$ | 50,652                  | \$ | 16,112                  | \$  | 50,595                | \$  | 50,595                 |
| 750 Fire                    | \$  | 19,484,584             | \$ | 20,887,624              | \$ | 21,618,819              | \$ | 9,664,155               | \$  | 22,378,482            | \$  | 22,378,482             |
| 800 Recreation              | \$  | 890,944                | \$ | 839,267                 | \$ | 541,633                 | \$ | 182,617                 | \$  | 546,039               | \$  | 546,039                |
| 801 Pierce Stadium          | \$  | 32,520                 | \$ | 21,603                  | \$ | 76,500                  | \$ | 34,375                  | \$  | 76,000                | \$  | 97,000                 |
| 850 Carousel                | \$  | 135,685                | \$ | 135,601                 | \$ | 163,477                 | \$ | 42,778                  | \$  | 134,009               | \$  | 134,009                |
| 900 Misc/General Gov't      | \$  | 5,791,852              | \$ | 5,745,919               | \$ | 6,628,256               | \$ | 2,939,774               | \$  | 6,392,978             | \$  | 6,392,978              |
| 905 Debt Service            | \$  | 4,687,651              | \$ | 4,844,124               | \$ | 6,049,841               | \$ | 2,027,197               | \$  | 9,565,807             | \$  | 9,565,807              |
| 910 Capital                 | \$  | 3,368,948              | \$ | 4,235,520               | \$ | 3,690,897               | \$ | 1,845,449               | \$  | 2,542,966             | \$  | 2,813,466              |
| 950 School Department       | \$  | 82,547,167             | \$ | 83,681,250              | \$ | 87,937,696              | \$ | 43,200,000              | \$  | 88,222,270            | \$  | 88,222,270             |
| TOTALS                      | \$  | 153,608,100            | \$ | 157,569,374             | \$ | 164,767,856             | \$ | 77,049,581              | \$  | 169,050,717           | \$  | 169,362,018            |