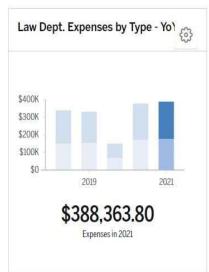

|                   |                                  | r  | 194                     | 2-11/10 | E CONTRACTOR         | JUL | S - 350 Law             |    | 0.08                    | r  | 10                  |    |          |
|-------------------|----------------------------------|----|-------------------------|---------|----------------------|-----|-------------------------|----|-------------------------|----|---------------------|----|----------|
| Acct #            | Account Name                     |    | FY18 Actual<br>Expenses |         | 19 Actual<br>xpenses |     | FY20 Budget<br>Approved | FY | 20 Half Year<br>Actuals |    | 21 MAYOR<br>ROPOSED | F  | APPROVED |
| 51110             | Regular Salaries                 | \$ | 103,135                 | \$      | 110,581              | \$  | 112,288                 | \$ | 52,501                  | \$ | 112,865             | \$ | 112,865  |
| 51116             | Part Time Pay                    | \$ | 7,814                   | \$      | 1,104                | \$  | 14,820                  | \$ | 7                       | \$ | 14,820              | \$ | 14,820   |
| 51133             | Longevity                        | \$ | 5,213                   | \$      | 6,967                | \$  | 7,451                   | \$ | <b>9</b>                | \$ | 8,652               | \$ | 8,652    |
| 52101             | Medical Insurance                | \$ | (1,357)                 | \$      |                      | \$  | 27                      | \$ | 78                      | \$ | ż                   | \$ | 7.       |
| 52102             | Life Insurance                   | \$ | 879                     | \$      | 879                  | \$  | 879                     | \$ | 440                     | \$ | 879                 | \$ | 879      |
| 52103             | Dental Insurance                 | \$ | 337                     | \$      | 359                  | \$  | 1,048                   | \$ | 172                     | \$ | 1,015               | \$ | 1,015    |
| 52208             | MERS Pension                     | \$ | 25,014                  | \$      | 25,740               | \$  | 25,433                  | \$ | 10,915                  | \$ | 25,810              | \$ | 25,810   |
| 52301             | FICA/Medicare                    | \$ | 8,753                   | \$      | 8,992                | \$  | 9,397                   | \$ | 4,016                   | \$ | 10,667              | \$ | 10,667   |
| 52401             | Deferred Compensation            | \$ | (4)                     | \$      | (4)                  | \$  | 2,000                   | \$ | 2                       | \$ | 2,000               | \$ | 2,000    |
| 52902             | Employee Assistance              | \$ | 144                     | \$      |                      | \$  | 36                      | \$ | 76                      | \$ | 30                  | \$ | 30       |
| 52910             | Tuition Reimbursement            | \$ | (%)                     | \$      | (2)                  | \$  | 12                      | \$ | 9                       | \$ | 4                   | \$ | 140      |
| 52917             | Professional Development         | \$ |                         | \$      |                      | \$  | į.                      | \$ | 76                      | \$ | đ                   | \$ | 170      |
| 53000             | Purchased Professional Services  | \$ | 183,826                 | \$      | 171,047              | \$  | 195,000                 | \$ | 80,969                  | \$ | 205,000             | \$ | 205,000  |
| 53402             | Legal Services                   | \$ | 18                      | \$      |                      | \$  | is                      | \$ |                         | \$ | đ                   | \$ | :51      |
| 53705             | Postage                          | \$ | 232                     | \$      | 219                  | \$  | 500                     | \$ | 172                     | \$ | 500                 | \$ | 500      |
| 54403             | Telephone/Communications         | \$ | 100                     | \$      | 491                  | \$  | 18                      | \$ | 515                     | \$ | 126                 | \$ | 126      |
| 55800             | Training & Conferences           | \$ | 98                      | \$      | (2)                  | \$  | 1,500                   | \$ | 2                       | \$ | 1,000               | \$ | 1,000    |
| 56100             | General Office Expense           | \$ | 967                     | \$      | 3,338                | \$  | 1,200                   | \$ | 147                     | \$ | 1,200               | \$ | 1,200    |
| 56101             | Office Equipment                 | \$ | 140                     | \$      | (2)                  | \$  | 500                     | \$ | 2                       | \$ | 500                 | \$ | 500      |
| 56219             | Supplies - Cleaning              | \$ |                         | \$      |                      | \$  | 300                     | \$ | 7                       | \$ | 300                 | \$ | 300      |
| 56400             | Books                            | \$ | 1,757                   | \$      | 1,267                | \$  | 2,000                   | \$ | 1,071                   | \$ | 2,000               | \$ | 2,000    |
| 57305             | Repair & Maintenance - Equipment | \$ | 1,285                   | \$      | 1,189                | \$  | 2,000                   | \$ | 431                     | \$ | 1,000               | \$ | 1,000    |
| 57309             | Computer Hardware / Electrical   | \$ | (4)                     | \$      | 161                  | \$  | 14                      | \$ | 9                       | \$ | 41                  | \$ | 140      |
| 57311             | Technology Software              | \$ | 100                     | \$      |                      | \$  | ia (                    | \$ | #                       | \$ | đ                   | \$ | 15%      |
| 58102             | Dues & Fees                      | \$ | 80                      | \$      | (40)                 | \$  | 500                     | \$ | 9                       | \$ | 4                   | \$ | 18       |
| a tiffic and real | TOTALS                           | \$ | 338,033                 | \$      | 332,134              | \$  | 376,852                 | \$ | 151,347                 | \$ | 388,364             | \$ | 388,364  |