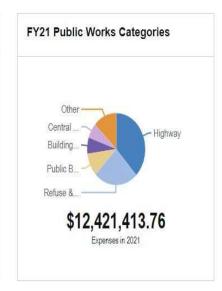

## **Enterprise Fund Expenses**

Enterprise Fund Expenses are the expenses incurred to run the water and wastewater systems (including Capital Upgrades).

| 0                           | _   |                        | /  | GENERAL FU              | ND | EXPENDITURES            | 3  |                         | 05  | 20                    |     | ,                      |
|-----------------------------|-----|------------------------|----|-------------------------|----|-------------------------|----|-------------------------|-----|-----------------------|-----|------------------------|
| Department Name             | 500 | Y18 Actual<br>Expenses |    | FY19 Actual<br>Expenses |    | FY20 Budget<br>Approved | FY | 20 Half Year<br>Actuals | 100 | Y21 MAYOR<br>PROPOSED | 400 | 21 COUNCIL<br>APPROVED |
| 100 City Council            | \$  | 29,668                 | \$ | 27,137                  | \$ | 180,410                 | \$ | 55,951                  | \$  | 180,410               | \$  | 180,410                |
| 125 Mayor                   | \$  | 3- (                   | \$ | 366,580                 | \$ | 463,291                 | \$ | 189,749                 | \$  | 464,761               | \$  | 464,761                |
| 150 City Manager            | \$  | 292,489                | \$ | 34,557                  | \$ | 2                       | \$ | 93                      | \$  |                       | \$  |                        |
| 155 Senior Services         | \$  | 424,974                | \$ | 392,768                 | \$ | 323,378                 | \$ | 159,234                 | \$  | 358,502               | \$  | 358,502                |
| 170 Information Technology  | \$  | 1,022,473              | \$ | 916,754                 | \$ | 866,724                 | \$ | 417,868                 | \$  | 738,640               | \$  | 738,640                |
| 200 City Clerk              | \$  | 710,834                | \$ | 677,035                 | \$ | 668,171                 | \$ | 340,084                 | \$  | 700,492               | \$  | 710,292                |
| 260 Finance                 | \$  | 850,931                | \$ | 789,712                 | \$ | 730,596                 | \$ | 309,653                 | \$  | 821,565               | \$  | 721,566                |
| 270 Tax Collector           | \$  | 619,886                | \$ | 714,367                 | \$ | 563,120                 | \$ | 224,735                 | \$  | 594,388               | \$  | 594,388                |
| 290 Tax Assessment          | \$  | 576,460                | \$ | 592,488                 | \$ | 472,407                 | \$ | 199,618                 | \$  | 500,331               | \$  | 500,331                |
| 300 Planning                | \$  | 585,449                | \$ | 599,389                 | \$ | 780,526                 | \$ | 247,311                 | \$  | 690,267               | \$  | 690,267                |
| 350 Law                     | \$  | 338,033                | \$ | 332,134                 | \$ | 376,852                 | \$ | 151,347                 | \$  | 388,364               | \$  | 388,364                |
| 400 Human Resources         | \$  | 362,326                | \$ | 589,358                 | \$ | 707,997                 | \$ | 990,608                 | \$  | 630,857               | \$  | 630,857                |
| 410 EEOC/Affirmative Action | \$  |                        | \$ |                         | \$ | 8                       | \$ | 975                     | \$  | 143,003               | \$  | 143,003                |
| 450 Canvassing Authority    | \$  | 223,891                | \$ | 229,686                 | \$ | 270,103                 | \$ | 93,906                  | \$  | 265,352               | \$  | 265,352                |
| 550 Library                 | \$  | 2,194,755              | \$ | 2,180,112               | \$ | 2,486,343               | \$ | 1,070,433               | \$  | 2,364,157             | \$  | 2,464,157              |
| 600 Public Works            | \$  | 279,522                | \$ | 282,049                 | \$ | 278,471                 | \$ | 120,099                 | \$  | 290,476               | \$  | 290,476                |
| 605 Building Inspection     | \$  | 828,338                | \$ | 827,413                 | \$ | 845,719                 | \$ | 367,959                 | \$  | 905,185               | \$  | 905,185                |
| 610 Engineering             | \$  | 700,911                | \$ | 679,001                 | \$ | 724,042                 | \$ | 302,133                 | \$  | 730,470               | \$  | 730,470                |
| 630 Highway/Parks           | \$  | 4,411,304              | \$ | 4,499,367               | \$ | 4,840,880               | \$ | 2,021,958               | \$  | 4,705,526             | \$  | 4,705,526              |
| 635 Streetlights            | \$  | 678,891                | \$ | 657,133                 | \$ | 600,000                 | \$ | 272,983                 | \$  | 600,000               | \$  | 600,000                |
| 650 Refuse Disposal         | \$  | 2,889,844              | \$ | 2,803,836               | \$ | 2,854,969               | \$ | 1,345,641               | \$  | 3,063,912             | \$  | 3,063,912              |
| 660 Public Buildings        | \$  | 1,235,218              | \$ | 1,216,918               | \$ | 1,201,715               | \$ | 525,170                 | \$  | 1,283,976             | \$  | 1,283,976              |
| 670 Central Garage          | \$  | 748,865                | \$ | 807,214                 | \$ | 818,538                 | \$ | 344,421                 | \$  | 841,869               | \$  | 841,869                |
| 700 Police                  | \$  | 16,271,035             | \$ | 16,585,250              | \$ | 16,633,870              | \$ | 7,203,293               | \$  | 17,541,250            | \$  | 17,551,250             |
| 720 Animal Shelter          | \$  | 339,117                | \$ | 327,500                 | \$ | 321,963                 | \$ | 142,970                 | \$  | 337,818               | \$  | 337,818                |
| 730 Harbor Master           | \$  | 53,535                 | \$ | 50,708                  | \$ | 50,652                  | \$ | 16,112                  | \$  | 50,595                | \$  | 50,595                 |
| 750 Fire                    | \$  | 19,484,584             | \$ | 20,887,624              | \$ | 21,618,819              | \$ | 9,664,155               | \$  | 22,378,482            | \$  | 22,378,482             |
| 800 Recreation              | \$  | 890,944                | \$ | 839,267                 | \$ | 541,633                 | \$ | 182,617                 | \$  | 546,039               | \$  | 546,039                |
| 801 Pierce Stadium          | \$  | 32,520                 | \$ | 21,603                  | \$ | 76,500                  | \$ | 34,375                  | \$  | 76,000                | \$  | 97,000                 |
| 850 Carousel                | \$  | 135,685                | \$ | 135,601                 | \$ | 163,477                 | \$ | 42,778                  | \$  | 134,009               | \$  | 134,009                |
| 900 Misc/General Gov't      | \$  | 5,791,852              | \$ | 5,745,919               | \$ | 6,628,256               | \$ | 2,939,774               | \$  | 6,392,978             | \$  | 6,392,978              |
| 905 Debt Service            | \$  | 4,687,651              | \$ | 4,844,124               | \$ | 6,049,841               | \$ | 2,027,197               | \$  | 9,565,807             | \$  | 9,565,807              |
| 910 Capital                 | \$  | 3,368,948              | \$ | 4,235,520               | \$ | 3,690,897               | \$ | 1,845,449               | \$  | 2,542,966             | \$  | 2,813,466              |
| 950 School Department       | \$  | 82,547,167             | \$ | 83,681,250              | \$ | 87,937,696              | \$ | 43,200,000              | \$  | 88,222,270            | \$  | 88,222,270             |
| TOTALS                      | \$  | 153,608,100            | \$ | 157,569,374             | \$ | 164,767,856             | \$ | 77,049,581              | \$  | 169,050,717           | \$  | 169,362,018            |