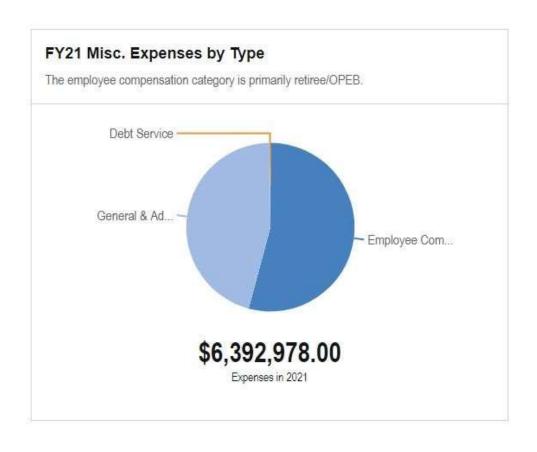

| Category                 | 2021         |
|--------------------------|--------------|
| General & Administrative | \$160,175.00 |
| Employee Compensation    | \$17,035.00  |
| Miscellaneous            | \$3,200.00   |
|                          |              |