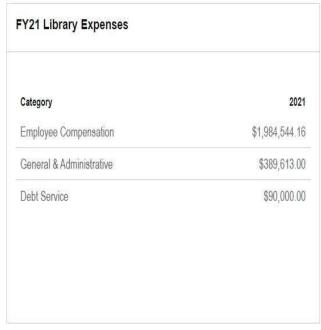

| \$ | 18,750                 | \$  | 9,378        | S   | 15,000                | \$   | 15,000                 |
| 58901  |                                 | \$  |                        | \$ |                         | \$ | 500                    | \$  |              | S   | -                     | \$   | -                      |
| 57311  | Technology Software             | \$  |                        | \$ |                         | \$ | -                      | \$  |              | S   | 11,343                | \$   | 11,343                 |
|        | TOTALS                          | \$  | 2,194,755              | S  | 2.180.112               | S  | 2,486,343              | S   | 1,070,433    | S   | 2,364,157             | S    | 2,464,157              |





| The Library has a total of 22 FTEs for FY 2020 |      |
|------------------------------------------------|------|
| Category                                       | 2020 |
| LIBRARY AIDE                                   | 5    |
| LIBRARY DIRECTOR                               | 1    |
| HEAD SUPERVISOR                                | 1    |
| TECHNICAL SERVICES ASST                        | 1    |
| VACANT LIBRARY AIDE                            | 1    |
| Other                                          | 13   |

| The Library has a total of 22 FTEs for FY 2021 |      |
|------------------------------------------------|------|
| Category                                       | 2021 |
| LIBRARY AIDE                                   | 5    |
| VACANT LIBRARY AIDE