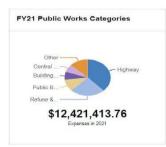

idewalk improvements for locations damaged by city street trees.
- Provides for new traffic signs and makes repairs to signs as needed.
- Provides and maintains pavement markings for traffic control.
- Maintains 158 city-owned and operated traffic signal devices.
- Maintains the former landfill site and operates the compost facility where approximately 5,000 tons of leaf and waste are processed annually.

### What We Do (Parks):

The Parks Division is responsible for the development and maintenance of 15 neighborhood parks and playgrounds, 20 baseball fields, five outdoor tennis courts, 17 outdoor basketball courts, and nine youth soccer and football fields. In addition, the Parks Division oversees and cares for public trees and grounds including traffic islands and public buildings.







## 630 - Highway: Council-Approved Budget

|        |              |       |                      | REV  | ENUES - 6             | 30 | Highway/Par             | ks |                          |      |                       |   |                          |
|--------|--------------|-------|----------------------|------|-----------------------|----|-------------------------|----|--------------------------|------|-----------------------|---|--------------------------|
| Acct # | Account Name | 1 100 | 18 Actual<br>evenues | 1000 | 19 Actual<br>levenues |    | FY20 Budget<br>Approved | F  | Y20 Half Year<br>Actuals | 1000 | 721 MAYOR<br>PROPOSED |   | FY21 COUNCIL<br>APPROVED |
| 44630  | HIGHWAY      | S     | 17,141               | \$   | 10,156                | 5  | 10,000