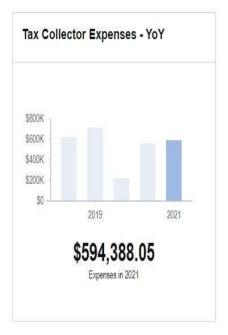

|       |                                  |      |                   | EX   | PENDITU              | JRE | S - 260 F            | inar | nce                     |         |                     |                   |
|-------|----------------------------------|------|-------------------|------|----------------------|-----|----------------------|------|-------------------------|---------|---------------------|-------------------|
| Acct# | Accoun <mark>t N</mark> ame      | A SE | 18 Actual xpenses | 9/16 | 19 Actual<br>xpenses | W.F | 20 Budget<br>pproved | FY   | 20 Half Year<br>Actuals | HAT SEE | 21 MAYOR<br>ROPOSED | COUNCIL<br>PROVED |
| 51110 | Regular Salaries                 | \$   | 523,561           | \$   | 458,980              | \$  | 449,401              | \$   | 188,055                 | \$      | 455,564             | \$<br>455,564     |
| 51131 | Acting Pay                       | \$   | 5,000             | \$   | 19                   | \$  | (0.5)                | \$   | 2,231                   | \$      |                     | \$<br>-           |
| 51133 | Longevity                        | \$   | 25,816            | \$   | 27,527               | \$  | 34,579               | \$   | 25                      | \$      | 23,121              | \$<br>23,121      |
| 51201 | Overtime                         | \$   | 160               | \$   | 1,004                | \$  | 0,53                 | \$   | 59                      | \$      |                     | \$                |
| 52101 | Medical Insurance                | \$   | 88,580            | \$   | 95,477               | \$  | 89,605               | \$   | 51,245                  | \$      | 79,521              | \$<br>79,521      |
| 52102 | Life Insurance                   | \$   | 3,370             | \$   | 3,150                | \$  | 2,491                | \$   | 1,050                   | \$      | 2,491               | \$<br>2,491       |
| 52103 | Dental Insurance                 | \$   | 7,412             | \$   | 7,060                | \$  | 5,134                | \$   | 3,667                   | \$      | 5,181               | \$<br>5,181       |
| 52110 | Health CoShare                   | \$   | (15,032)          | \$   | (13,731)             | \$  | (16,129)             | \$   | (6,667)                 | \$      | (14,910)            | \$<br>(14,910     |
| 52112 | Clothing Allowance               | \$   | 375               | \$   | 215                  | \$  | - 12 W               | \$   | 2 2                     | \$      | 2                   | \$<br>" E "       |
| 52208 | MERS Pension                     | \$   | 132,311           | \$   | 112,139              | \$  | 99,934               | \$   | 41,038                  | \$      | 101,672             | \$<br>101,672     |
| 52301 | FICA/Medicare                    | \$   | 40,774            | \$   | 35,578               | \$  | 36,271               | \$   | 14,945                  | \$      | 37,259              | \$<br>37,259      |
| 52401 | Deferred Compensation            | \$   | 161               | \$   | 6,195                | \$  | 6,352                | \$   | 6,227                   | \$      | 6,227               | \$<br>6,227       |
| 52902 | Employee Assistance              | \$   | 329               | \$   | 329                  | \$  | 108                  | \$   | 2                       | \$      | 90                  | \$<br>90          |
| 52910 | Tuition Reimbursement            | \$   | 160               | \$   | 15                   | \$  | 5,000                | \$   |                         | \$      | -                   | \$<br>-           |
| 52917 | Professional Development         | \$   | 329               | \$   | 34                   | \$  | 121                  | \$   | 3                       | \$      | 8                   | \$<br>8           |
| 53000 | Purchased Professional Services  | \$   | 30,300            | \$   | 50,050               | \$  | 7,500                | \$   | 2,500                   | \$      | 12,500              | \$<br>12,500      |
| 53705 | Postage                          | \$   | 2,928             | \$   | 2,420                | \$  | 3,050                | \$   | 1,251                   | \$      | 3,050               | \$<br>3,050       |
| 54403 | Telephone/Communications         | \$   |                   | \$   | 58                   | \$  | 0±3                  | \$   | 337                     | \$      | 1,600               | \$<br>1,600       |
| 55800 | Training & Conferences           | \$   | 329               | \$   | 34                   | \$  | 1,500                | \$   | 23                      | \$      | 1,500               | \$<br>1,500       |
| 56100 | General Office Expense           | \$   | 4,208             | \$   | 2,817                | \$  | 4,100                | \$   | 3,560                   | \$      | 5,000               | \$<br>5,000       |
| 57305 | Repair & Maintenance - Equipment | \$   | 632               | \$   | 514                  | \$  | 700                  | \$   | 215                     | \$      | 700                 | \$<br>700         |
| 57309 | Computer Hardware / Electrical   | \$   |                   | \$   | 15                   | \$  | 0 <b>±</b> 3         | \$   | #                       | \$      | -                   | \$<br>-           |
| 57311 | Technology Software              | \$   | 329               | \$   | 325                  | \$  | 121                  | \$   | 23                      | \$      | 100,000             | \$<br>8           |
| 58102 | Dues & Fees                      | \$   | 697               | \$   | 298                  | \$  | 1,000                | \$   | 59                      | \$      | 1,000               | \$<br>1,000       |
| - 72  | TOTALS                           | \$   | 850,931           | \$   | 789,712              | \$  | 730,596              | \$   | 309,653                 | \$      | 821,566             | \$<br>721,566     |