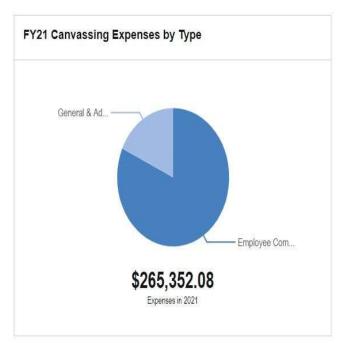

|        |                                  | EXPENDITURES - 450 Canvassing Authority                        |         |    |                                    |    |                          |    |                          |    |         |    |         |
|--------|----------------------------------|----------------------------------------------------------------|---------|----|------------------------------------|----|--------------------------|----|--------------------------|----|---------|----|---------|
| Acct # | Account Name                     | Account Name FY18 Actual FY19 Actual Expenses Expenses Approve |         |    | dget FY20 Half Year<br>red Actuals |    | r FY21 MAYOR<br>PROPOSED |    | FY21 COUNCIL<br>APPROVED |    |         |    |         |
| 51110  | Regular Salaries                 | \$                                                             | 92,580  | \$ | 101,260                            | \$ | 126,263                  | \$ | 47,381                   | \$ | 99,386  | \$ | 99,386  |
| 51116  | Part Time Pay                    | \$                                                             | 17,466  | \$ | 22,116                             | \$ | 15,000                   | \$ | 8,945                    | \$ | 35,000  | \$ | 35,000  |
| 51120  | Boards & Commissions             | \$                                                             | 1,835   | \$ | 1,004                              | \$ | 3,000                    | \$ | 446                      | \$ | 3,000   | \$ | 3,000   |
| 51133  | Longevity                        | \$                                                             | 4,417   | \$ | 4,506                              | \$ | 4,596                    | \$ | -                        | \$ | 4,596   | \$ | 4,596   |
| 51201  | Overtime                         | \$                                                             | 3,626   | \$ | 2,893                              | \$ | 3,500                    | \$ | 138                      | \$ | 3,500   | \$ | 3,500   |
| 52101  | Medical Insurance                | \$                                                             | 34,117  | \$ | 33,687                             | \$ | 35,842                   | \$ | 17,570                   | \$ | 39,761  | \$ | 39,761  |
| 52102  | Life Insurance                   | \$                                                             | 830     | \$ | 830                                | \$ | 830                      | \$ | 415                      | \$ | 830     | \$ | 830     |
| 52103  | Dental Insurance                 | \$                                                             | 1,497   | \$ | 1,457                              | \$ | 2,043                    | \$ | 695                      | \$ | 2,083   | \$ | 2,083   |
| 52110  | Health CoShare                   | \$                                                             | (5,215) | \$ | (5,270)                            | \$ | (5,376)                  | \$ | (2,441)                  | \$ | (5,964) | \$ | (5,964) |
| 52112  | Clothing Allowance               | \$                                                             | 125     | \$ | 92                                 | \$ | -:                       | \$ | (10)                     | \$ | (+)     | \$ |         |
| 52208  | MERS Pension                     | \$                                                             | 22,463  | \$ | 23,373                             | \$ | 22,484                   | \$ | 9,922                    | \$ | 22,086  | \$ | 22,086  |
| 52301  | FICA/Medicare                    | \$                                                             | 8,689   | \$ | 9,621                              | \$ | 8,335                    | \$ | 4,139                    | \$ | 10,869  | \$ | 10,869  |
| 52401  | Deferred Compensation            | \$                                                             | ¥.      | \$ | - 40                               | \$ | 2,000                    | \$ | -                        | \$ | 2,000   | \$ | 2,000   |
| 52902  | Employee Assistance              | \$                                                             | E       | \$ | - 5                                | \$ | 36                       | \$ | 1.5                      | \$ | 30      | \$ | 30      |
| 52910  | Tuition Reimbursement            | \$                                                             | Į.      | \$ | 46                                 | \$ | 2                        | \$ | 120                      | \$ | (2)     | \$ | 120     |
| 52917  | Professional Development         | \$                                                             |         | \$ |                                    | \$ | -                        | \$ | -                        | \$ | -       | \$ | -       |
| 53000  | Purchased Professional Services  | \$                                                             | 19,410  | \$ | 20,210                             | \$ | 32,000                   | \$ | 1(4)                     | \$ | 32,000  | \$ | 32,000  |
| 53705  | Postage                          | \$                                                             | 3,830   | \$ | 7,192                              | \$ | 6,000                    | \$ | 3,110                    | \$ | 6,000   | \$ | 6,000   |
| 53706  | Food                             | \$                                                             |         | \$ | 33                                 | \$ | 500                      | \$ |                          | \$ | (+)     | \$ |         |
| 54000  | Special Elections                | \$                                                             | 6,149   | \$ | 20                                 | \$ | 21                       | \$ | (12)                     | \$ | (2)     | \$ | 727     |
| 54403  | Telephone/Communications         | \$                                                             | 5       | \$ | *                                  | \$ | 55                       | \$ | 25                       | \$ | 126     | \$ | 126     |
| 54600  | Rentals                          | \$                                                             | 1,004   | \$ | 1,076                              | \$ | 2,100                    | \$ | 12                       | \$ | 2,100   | \$ | 2,100   |
| 55400  | Advertising, Printing            | \$                                                             | 6,522   | \$ | 1,853                              | \$ | 6,500                    | \$ | 885                      | \$ | 4,500   | \$ | 4,500   |
| 55800  | Training & Conferences           | \$                                                             | 2       | \$ | 26                                 | \$ | 2                        | \$ | 12                       | \$ | -       | \$ | -       |
| 56100  | General Office Expense           | \$                                                             | 2,735   | \$ | 2,691                              | \$ | 4,000                    | \$ | 2,524                    | \$ | 3,000   | \$ | 3,000   |
| 57305  | Repair & Maintenance - Equipment | \$                                                             | 446     | \$ | 544                                | \$ | 450                      | \$ | 177                      | \$ | 450     | \$ | 450     |
| 57309  | Computer Hardware / Electrical   | \$                                                             | -       | \$ | -                                  | \$ | -                        | \$ | -                        | \$ |         | \$ |         |
| 57311  | Technology Software              | \$                                                             | 70      | \$ | #2                                 | \$ | 5                        | \$ | (*)                      | \$ |         | \$ | (*)     |
| 58102  | Dues & Fees                      | \$                                                             | 240     | \$ | 29                                 | \$ | 21                       | \$ | 0/20                     | \$ | 828     | \$ | 722     |
| 52112  | Clothing Allowance               | \$                                                             | 1,125   | \$ | 519                                | \$ | 51                       | \$ | -                        | \$ |         | \$ |         |
| 54000  | Special Elections                | \$                                                             | E .     | \$ | 23                                 | \$ | 28                       | \$ | ##                       | \$ | 120     | \$ | 12      |
|        | TOTALS                           | \$                                                             | 223,891 | \$ | 229,686                            | \$ | 270,103                  | \$ | 93,906                   | \$ | 265,352 | \$ | 265,352 |