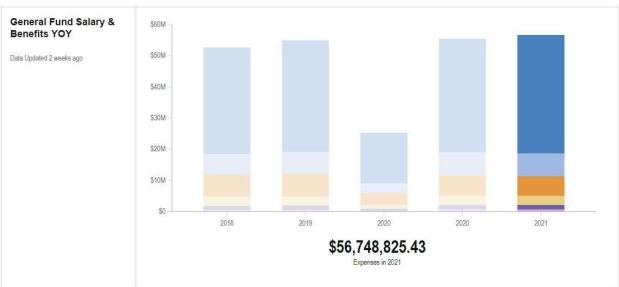

## **General Fund Workforce Summary**

Compensation for full-time General Fund employees consists of salaries and benefits. Except for non-union managerial employees, all compensation adheres to negotiated union contracts.

| Category                  | 2021            |
|---------------------------|-----------------|
| Pensions                  | \$10,951,735.47 |
| Health & Dental Insurance | \$8,212,173.00  |
| Employer Taxes            | \$1,232,717.07  |
| Employee Insurance        | \$533,197.64    |
| Employee Welfare          | \$111,119.25    |
| Other                     | \$20,000.00     |