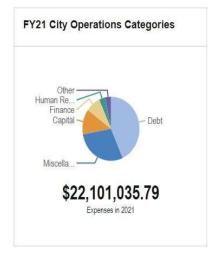

ent and motivated municipal workforce in a positive, safe and work-friendly environment. Affirmative Action Officer position is no longer a part of HR.

#### What We Do:

The East Providence Human Resource Department is responsible for recruiting, testing, and hiring municipal employees. The department's responsibilities include:

- All labor/employee relations activities with our union partners
- Administering all employee recruitment and retention processes;
- Administering all employee benefits programs
- Leaves of Absence, employee time and record keeping administration
- Administering the city's safety and worker's compensation program
- Formulating, executing and enforcing all employee related policies and ordinances;
- Advising management in all Human Resources related matters







# 400 - Human Resources: Council-Approved Budget

|        |              |                     | RE\ | /ENUES -             | 400 | ) Human Resou           | rces |                          |                   |                         |
|--------|--------------|---------------------|-----|----------------------|-----|-------------------------|------|--------------------------|-------------------|-------------------------|
| Acct # | Account Name | 8 Actual<br>evenues |     | 19 Actual<br>evenues |     | FY20 Budget<br>Approved | F    | /20 Half Year<br>Actuals | 1 MAYOR<br>OPOSED | <br>1 COUNCIL<br>PROVED |
| 44400  | COBRA        | \$<br>83,229        | \$  | 87,862               | \$  | 85,000                  | \$   | 48,519                   | \$<br>85,000      | \$<br>85,000