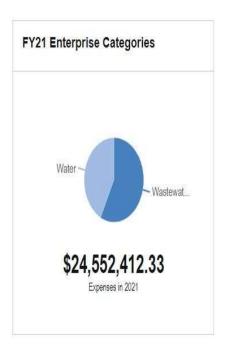

|                        |               | ENTERPRISE    | REVENUES                |                           |               |                          |
|------------------------|---------------|---------------|-------------------------|---------------------------|---------------|--------------------------|
| Fund Name              | FY18 Actual   | FY19 Actual   | FY20 Budget<br>Approved | FY20 Half<br>Year Actuals |               | FY21 COUNCIL<br>APPROVED |
| 12000 Water Fund       | \$ 9,199,705  | \$ 9,255,087  | \$ 10,538,474           | \$ 4,334,331              | \$ 10,448,788 | \$ 10,448,788            |
| 14000 Waste Water Fund | \$ 13,123,695 | \$ 12,657,018 | \$ 14,212,249           | \$ 6,177,148              | \$ 14,103,624 | \$ 14,103,624            |
| TOTALS                 | \$ 22,323,400 | \$ 21,912,105 | \$ 24,750,723           | \$10,511,479              | \$ 24,552,412 | \$ 24,552,412            |