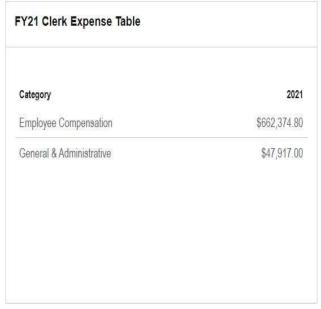

|                   |                                  | r  | 194                     | 2-11/10 | E CONTRACTOR         | JUL | S - 350 Law             |    | 0.08                    | r  | 10                  |    |          |
|-------------------|----------------------------------|----|-------------------------|---------|----------------------|-----|-------------------------|----|-------------------------|----|---------------------|----|----------|
| Acct #            | Account Name                     |    | FY18 Actual<br>Expenses |         | 19 Actual<br>xpenses |     | FY20 Budget<br>Approved | FY | 20 Half Year<br>Actuals |    | 21 MAYOR<br>ROPOSED | F  | APPROVED |
| 51110             | Regular Salaries                 | \$ | 103,135                 | \$      | 110,581              | \$  | 112,288                 | \$ | 52,501                  | \$ | 112,865             | \$ | 112,865  |
| 51116             | Part Time Pay                    | \$ | 7,814                   | \$      | 1,104                | \$  | 14,820                  | \$ | 7                       | \$ | 14,820              | \$ | 14,820   |
| 51133             | Longevity                        | \$ | 5,213                   | \$      | 6,967                | \$  | 7,451                   | \$ | <b>9</b>                | \$ | 8,652               | \$ | 8,652    |
| 52101             | Medical Insurance                | \$ | (1,357)                 | \$      |                      | \$  | 27                      | \$ | 78                      | \$ | ż                   | \$ | 7.       |
| 52102             | Life Insurance                   | \$ | 879                     | \$      | 879                  | \$  | 879                     | \$ | 440                     | \$ | 879                 | \$ | 879      |
| 52103             | Dental Insurance                 | \$ | 337                     | \$      | 359                  | \$  | 1,048                   | \$ | 172                     | \$ | 1,015               | \$ | 1,015    |
| 52208             | MERS Pension                     | \$ | 25,014                  | \$      | 25,740               | \$  | 25,433                  | \$ | 10,915                  | \$ | 25,810              | \$ | 25,810   |
| 52301             | FICA/Medicare                    | \$ | 8,753                   | \$      | 8,992                | \$  | 9,397                   | \$ | 4,016                   | \$ | 10,667              | \$ | 10,667   |
| 52401             | Deferred Compensation            | \$ | (4)                     | \$      | (4)                  | \$  | 2,000                   | \$ | 2                       | \$ | 2,000               | \$ | 2,000    |
| 52902             | Employee Assistance              | \$ | 144                     | \$      |                      | \$  | 36                      | \$ | 76                      | \$ | 30                  | \$ | 30       |
| 52910             | Tuition Reimbursement            | \$ | (%)                     | \$      | (2)                  | \$  | 12                      | \$ | 9                       | \$ | 4                   | \$ | 140      |
| 52917             | Professional Development         | \$ |                         | \$      |                      | \$  | į.                      | \$ | 76                      | \$ | đ                   | \$ | 170      |
| 53000             | Purchased Professional Services  | \$ | 183,826                 | \$      | 171,047              | \$  | 195,000                 | \$ | 80,969                  | \$ | 205,000             | \$ | 205,000  |
| 53402             | Legal Services                   | \$ | 18                      | \$      |                      | \$  | is                      | \$ |                         | \$ | đ                   | \$ | :51      |
| 53705             | Postage                          | \$ | 232                     | \$      | 219                  | \$  | 500                     | \$ | 172                     | \$ | 500                 | \$ | 500      |
| 54403             | Telephone/Communications         | \$ | 100                     | \$      | 491                  | \$  | 18                      | \$ | 515                     | \$ | 126                 | \$ | 126      |
| 55800             | Training & Conferences           | \$ | 98                      | \$      | (2)                  | \$  | 1,500                   | \$ | 2                       | \$ | 1,000               | \$ | 1,000    |
| 56100             | General Office Expense           | \$ | 967                     | \$      | 3,338                | \$  | 1,200                   | \$ | 147                     | \$ | 1,200               | \$ | 1,200    |
| 56101             | Office Equipment                 | \$ | 140                     | \$      | (2)                  | \$  | 500                     | \$ | 2                       | \$ | 500                 | \$ | 500      |
| 56219             | Supplies - Cleaning              | \$ |                         | \$      |                      | \$  | 300                     | \$ | 7                       | \$ | 300                 | \$ | 300      |
| 56400             | Books                            | \$ | 1,757                   | \$      | 1,267                | \$  | 2,000                   | \$ | 1,071                   | \$ | 2,000               | \$ | 2,000    |
| 57305             | Repair & Maintenance - Equipment | \$ | 1,285                   | \$      | 1,189                | \$  | 2,000                   | \$ | 431                     | \$ | 1,000               | \$ | 1,000    |
| 57309             | Computer Hardware / Electrical   | \$ | (4)                     | \$      | 161                  | \$  | 14                      | \$ | 9                       | \$ | 41                  | \$ | 140      |
| 57311             | Technology Software              | \$ | 100                     | \$      |                      | \$  | ia (                    | \$ | #                       | \$ | đ                   | \$ | 15%      |
| 58102             | Dues & Fees                      | \$ | 80                      | \$      | (40)                 | \$  | 500                     | \$ | 9                       | \$ | 4                   | \$ | 18       |
| a tiffic and real | TOTALS                           | \$ | 338,033                 | \$      | 332,134              | \$  | 376,852                 | \$ | 151,347                 | \$ | 388,364             | \$ | 388,364  |