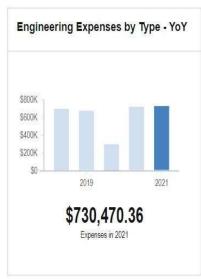

for the maintenance and update of roadway, sewer, water, and drainage plans and is the source of information to contractors and the general public on these subjects. The Engineering Division is also staffed with an associate engineer I, two engineering aide II, and engineering aide I and an office engineer.

#### What We Do:

The Engineering Division works closely with the public works director and the other public works divisions on developing plans and specifications, and contracts for public works projects. Many city improvement projects including water and sewer line extension, drainage improvements, building improvements, as well as work at the city's wastewater treatment facility are developed with in-house staff eliminating the need for relying on consultants for many projects.







## 610 - Engineering: Council-Approved Budget

|        |                  |      |                      | RE     | VENUES -               | 61 | 0 Engineerin            | g  |                          |           |         |             |                      |
|--------|------------------|------|----------------------|--------|------------------------|----|-------------------------|----|--------------------------|-----------|---------|-------------|----------------------|
| Acct # | Account Name     | 1000 | 18 Actual<br>evenues | (9),(3 | '19 Actual<br>Revenues | 1  | FY20 Budget<br>Approved | FY | /20 Half Year<br>Actuals | FY21 MAYO |         | I Bellinder | 1 COUNCIL<br>PPROVED |
| 44610  | Fees for Service | \$   | 148,451              | \$     | 269,753                | \$ | 15