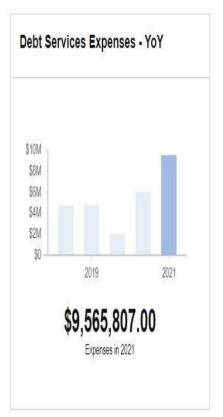

## **Enterprise Fund Expenses**

Enterprise Fund Expenses are the expenses incurred to run the water and wastewater systems (including Capital Upgrades).

| 0                           | _   |                        | /  | GENERAL FU              | ND | EXPENDITURES            | 3  |                         | 05  | 20                    |     | ,                      |
|-----------------------------|-----|------------------------|----|-------------------------|----|-------------------------|----|-------------------------|-----|-----------------------|-----|------------------------|
| Department Name             | 500 | Y18 Actual<br>Expenses |    | FY19 Actual<br>Expenses |    | FY20 Budget<br>Approved | FY | 20 Half Year<br>Actuals | 100 | Y21 MAYOR<br>PROPOSED | 400 | 21 COUNCIL<br>APPROVED |
| 100 City Council            | \$  | 29,668                 | \$ | 27,137                  | \$ | 180,410                 | \$ | 55,951                  | \$  | 180,410               | \$  | 180,410                |
| 125 Mayor                   | \$  | 3- (                   | \$ | 366,580                 | \$ | 463,291                 | \$ | 189,749                 | \$  | 464,761               | \$  | 464,761                |
| 150 City Manager            | \$  | 292,489                | \$ | 34,557                  | \$ | 2                       | \$ | 93                      | \$  |                       | \$  |                        |
| 155 Senior Services         | \$  | 424,974                | \$ | 392,768                 | \$ | 323,378                 | \$ | 159,234                 | \$  | 358,502               | \$  | 358,502                |
| 170 Information Technology  | \$  | 1,022,473              | \$ | 916,754                 | \$ | 866,724                 | \$ | 417,868                 | \$  | 738,640               | \$  | 738,640                |
| 200 City Clerk              | \$  | 710,834                | \$ | 677,035                 | \$ | 668,171                 | \$ | 340,084                 | \$  | 700,492               | \$  | 710,292                |
| 260 Finance                 | \$  | 850,931                | \$ | 789,712                 | \$ | 730,596                 | \$ | 309,653                 | \$  | 821,565               | \$  | 721,566                |
| 270 Tax Collector           | \$  | 619,886                | \$ | 714,367                 | \$ | 563,120                 | \$ | 224,735                 | \$  | 594,388               | \$  | 594,388                |
| 290 Tax Assessment          | \$  | 576,460                | \$ | 592,488                 | \$ | 472,407                 | \$ | 199,618                 | \$  | 500,331               | \$  | 500,331                |
| 300 Planning                | \$  | 585,449                | \$ | 599,389                 | \$ | 780,526                 | \$ | 247,311                 | \$  | 690,267               | \$  | 690,267                |
| 350 Law                     | \$  | 338,033                | \$ | 332,134                 | \$ | 376,852                 | \$ | 151,347                 | \$  | 388,364               | \$  | 388,364                |
| 400 Human Resources         | \$  | 362,326                | \$ | 589,358                 | \$ | 707,997                 | \$ | 990,608                 | \$  | 630,857               | \$  | 630,857                |
| 410 EEOC/Affirmative Action | \$  |                        | \$ |                         | \$ | 8                       | \$ | 975                     | \$  | 143,003               | \$  | 143,003                |
| 450 Canvassing Authority    | \$  | 223,891                | \$ | 229,686                 | \$ | 270,103                 | \$ | 93,906                  | \$  | 265,352               | \$  | 265,352                |
| 550 Library                 | \$  | 2,194,755              | \$ | 2,180,112               | \$ | 2,486,343               | \$ | 1,070,433               | \$  | 2,364,157             | \$  | 2,464,157              |
| 600 Public Works            | \$  | 279,522                | \$ | 282,049                 | \$ | 278,471                 | \$ | 120,099                 | \$  | 290,476               | \$  | 290,476                |
| 605 Building Inspection     | \$  | 828,338                | \$ | 827,413                 | \$ | 845,719                 | \$ | 367,959                 | \$  | 905,185               | \$  | 905,185                |
| 610 Engineering             | \$  | 700,911                | \$ | 679,001                 | \$ | 724,042                 | \$ | 302,133                 | \$  | 730,470               | \$  | 730,470                |
| 630 Highway/Parks           | \$  | 4,411,304              | \$ | 4,499,367               | \$ | 4,840,880               | \$ | 2,021,958               | \$  | 4,705,526             | \$  | 4,705,526              |
| 635 Streetlights            | \$  | 678,891                | \$ | 657,133                 | \$ | 600,000                 | \$ | 272,983                 | \$  | 600,000               | \$  | 600,000                |
| 650 Refuse Disposal         | \$  | 2,889,844              | \$ | 2,803,836               | \$ | 2,854,969               | \$ | 1,345,641               | \$  | 3,063,912             | \$  | 3,063,912              |
| 660 Public Buildings        | \$  | 1,235,218              | \$ | 1,216,918               | \$ | 1,201,715               | \$ | 525,170                 | \$  | 1,283,976             | \$  | 1,283,976              |
| 670 Central Garage          | \$  | 748,865                | \$ | 807,214                 | \$ | 818,538                 | \$ | 344,421                 | \$  | 841,869               | \$  | 841,869                |
| 700 Police                  | \$  | 16,271,035             | \$ | 16,585,250              | \$ | 16,633,870              | \$ | 7,203,293               | \$  | 17,541,250            | \$  | 17,551,250             |
| 720 Animal Shelter          | \$  | 339,117                | \$ | 327,500                 | \$ | 321,963                 | \$ | 142,970                 | \$  | 337,818               | \$  | 337,818                |
| 730 Harbor Master           | \$  | 53,535                 | \$ | 50,708                  | \$ | 50,652                  | \$ | 16,112                  | \$  | 50,595                | \$  | 50,595                 |
| 750 Fire                    | \$  | 19,484,584             | \$ | 20,887,624              | \$ | 21,618,819              | \$ | 9,664,155               | \$  | 22,378,482            | \$  | 22,378,482             |
| 800 Recreation              | \$  | 890,944                | \$ | 839,267                 | \$ | 541,633                 | \$ | 182,617                 | \$  | 546,039               | \$  | 546,039                |
| 801 Pierce Stadium          | \$  | 32,520                 | \$ | 21,603                  | \$ | 76,500                  | \$ | 34,375                  | \$  | 76,000                | \$  | 97,000                 |
| 850 Carousel                | \$  | 135,685                | \$ | 135,601                 | \$ | 163,477                 | \$ | 42,778                  | \$  | 134,009               | \$  | 134,009                |
| 900 Misc/General Gov't      | \$  | 5,791,852              | \$ | 5,745,919               | \$ | 6,628,256               | \$ | 2,939,774               | \$  | 6,392,978             | \$  | 6,392,978              |
| 905 Debt Service            | \$  | 4,687,651              | \$ | 4,844,124               | \$ | 6,049,841               | \$ | 2,027,197               | \$  | 9,565,807             | \$  | 9,565,807              |
| 910 Capital                 | \$  | 3,368,948              | \$ | 4,235,520               | \$ | 3,690,897               | \$ | 1,845,449               | \$  | 2,542,966             | \$  | 2,813,466              |
| 950 School Department       | \$  | 82,547,167             | \$ | 83,681,250              | \$ | 87,937,696              | \$ | 43,200,000              | \$  | 88,222,270            | \$  | 88,222,270             |
| TOTALS                      | \$  | 153,608,100            | \$ | 157,569,374             | \$ | 164,767,856             | \$ | 77,049,581              | \$  | 169,050,717           | \$  | 169,362,018            |