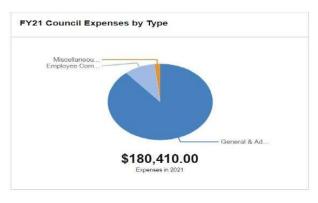

| Category                 | 2021         |
|--------------------------|--------------|
| General & Administrative | \$160,175.00 |
| Employee Compensation    | \$17,035.00  |
| Miscellaneous            | \$3,200.00   |
|                          |              |

|       |                                 |    |                      | EXP | ENDITUE              | RES - | 100 City (           | Cou | ncil                     |     |                       |                          |         |  |
|-------|---------------------------------|----|----------------------|-----|----------------------|-------|----------------------|-----|--------------------------|-----|-----------------------|--------------------------|---------|--|
| Acct# | Account Name                    |    | 18 Actual<br>openses | 보기  | 19 Actual<br>openses | 10/16 | 20 Budget<br>pproved | F   | Y20 Half Year<br>Actuals | 100 | Y21 MAYOR<br>PROPOSED | FY21 COUNCIL<br>APPROVED |         |  |
| 51110 | Regular Salaries                | \$ | 18,571               | \$  | 14,928               | \$    | 15,300               | \$  | 6,246                    | \$  | 15,300                | \$                       | 15,300  |  |
| 51141 | Stipend                         | \$ | 4,216                | \$  | 3,538                | \$    | 35                   | \$  | 1,499                    | \$  | ż                     | \$                       |         |  |
| 52101 | Medical Insurance               | \$ | (4)                  | \$  | 2                    | \$    | 16                   | \$  |                          | \$  |                       | \$                       | 9       |  |
| 52102 | Life Insurance                  | \$ | 916                  | \$  | 659                  | \$    | 373                  | \$  | 150                      | \$  | ð                     | \$                       | ă       |  |
| 52103 | Dental Insurance                | \$ | 1,127                | \$  | 835                  | \$    |                      | \$  |                          | \$  | 4                     | \$                       | ¥       |  |
| 52110 | Health CoShare                  | \$ | 81                   | \$  |                      | \$    | 35                   | \$  |                          | \$  | đ                     | \$                       | ŧ       |  |
| 52301 | FICA/Medicare                   | \$ | 1,743                | \$  | 1,413                | \$    | 1,735                | \$  | 593                      | \$  | 1,735                 | \$                       | 1,735   |  |
| 52902 | Employee Assistance             | \$ | 31                   | \$  | 5                    | \$    | 351                  | \$  |                          | \$  | ė.                    | \$                       |         |  |
| 53000 | Purchased Professional Services | \$ | (4)                  | \$  | 2                    | \$    | 82,175               | \$  | 20,034                   | \$  | 82,175                | \$                       | 82,175  |  |
| 53402 | Legal Services                  | \$ | 31                   | \$  | 8                    | \$    | 75,000               | \$  | 25,393                   | \$  | 75,000                | \$                       | 75,000  |  |
| 53705 | Postage                         | \$ | 135                  | \$  | 2                    | \$    | 500                  | \$  |                          | \$  | 500                   | \$                       | 500     |  |
| 54403 | Telephone/Communications        | \$ | 31                   | \$  | 2,151                | \$    | 35                   | \$  | 175                      | \$  | ,                     | \$                       |         |  |
| 55000 | Program Costs                   | \$ | 2,555                | \$  | 1,486                | \$    | 3,200                | \$  | 386                      | \$  | 3,200                 | \$                       | 3,200   |  |
| 56100 | General Office Expense          | \$ | 405                  | \$  | 2,127                | \$    | 2,500                | \$  | 1,626                    | \$  | 2,500                 | \$                       | 2,500   |  |
| 57309 | Computer Hardware / Electrical  | \$ | (4)                  | \$  | 9                    | \$    | 16                   | \$  | (6)                      | \$  | 4                     | \$                       | ù.      |  |
| 57311 | Technology Software             | \$ | 31                   | \$  | 5                    | \$    |                      | \$  |                          | \$  |                       | \$                       |         |  |
|       | TOTALS                          | \$ | 29,668               | \$  | 27,137               | \$    | 180,410              | \$  | 55,951                   | \$  | 180,410               | \$                       | 180,410 |  |