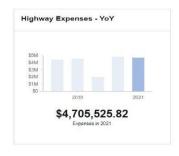

## **Enterprise Fund Expenses**

Enterprise Fund Expenses are the expenses incurred to run the water and wastewater systems (including Capital Upgrades).

| 0                           | _   |                        | /  | GENERAL FU              | ND | EXPENDITURES            | 3  |                         | 05  | 20                    |     | ,                      |
|-----------------------------|-----|------------------------|----|-------------------------|----|-------------------------|----|-------------------------|-----|-----------------------|-----|------------------------|
| Department Name             | 500 | Y18 Actual<br>Expenses |    | FY19 Actual<br>Expenses |    | FY20 Budget<br>Approved | FY | 20 Half Year<br>Actuals | 100 | Y21 MAYOR<br>PROPOSED | 400 | 21 COUNCIL<br>APPROVED |
| 100 City Council            | \$  | 29,668                 | \$ | 27,137                  | \$ | 180,410                 | \$ | 55,951                  | \$  | 180,410               | \$  | 180,410                |
| 125 Mayor                   | \$  | 3- (                   | \$ | 366,580                 | \$ | 463,291                 | \$ | 189,749                 | \$  | 464,761               | \$  | 464,761                |
| 150 City Manager            | \$  | 292,489                | \$ | 34,557                  | \$ | 2                       | \$ | 93                      | \$  |                       | \$  |                        |
| 155 Senior Services         | \$  | 424,974                | \$ | 392,768                 | \$ | 323,378                 | \$ | 159,234                 | \$  | 358,502               | \$  | 358,502                |
| 170 Information Technology  | \$  | 1,022,473              | \$ | 916,754                 | \$ | 866,724                 | \$ | 417,868                 | \$  | 738,640               | \$  | 738,640                |
| 200 City Clerk              | \$  | 710,834                | \$ | 677,035                 | \$ | 668,171                 | \$ | 340,084                 | \$  | 700,492               | \$  | 710,292                |
| 260 Finance                 | \$  | 850,931                | \$ | 789,712                 | \$ | 730,596                 | \$ | 309,653                 | \$  | 821,565               | \$  | 721,566                |
| 270 Tax Collector           | \$  | 619,886                | \$ | 714,367                 | \$ | 563,120                 | \$ | 224,735                 | \$  | 594,388               | \$  | 594,388                |
| 290 Tax Assessment          | \$  | 576,460                | \$ | 592,488                 | \$ | 472,407                 | \$ | 199,618                 | \$  | 500,331               | \$  | 500,331                |
| 300 Planning                | \$  | 585,449                | \$ | 599,389                 | \$ | 780,526                 | \$ | 247,311                 | \$  | 690,267               | \$  | 690,267                |
| 350 Law                     | \$  | 338,033                | \$ | 332,134                 | \$ | 376,852                 | \$ | 151,347                 | \$  | 388,364               | \$  | 388,364                |
| 400 Human Resources         | \$  | 362,326                | \$ | 589,358                 | \$ | 707,997                 | \$ | 990,608                 | \$  | 630,857               | \$  | 630,857                |
| 410 EEOC/Affirmative Action | \$  |                        | \$ |                         | \$ | 8                       | \$ | 975                     | \$  | 143,003               | \$  | 143,003                |
| 450 Canvassing Authority    | \$  | 223,891                | \$ | 229,686                 | \$ | 270,103                 | \$ | 93,906                  | \$  | 265,352               | \$  | 265,352                |
| 550 Library                 | \$  | 2,194,755              | \$ | 2,180,112               | \$ | 2,486,343               | \$ | 1,070,433               | \$  | 2,364,157             | \$  | 2,464,157              |
| 600 Public Works            | \$  | 279,522                | \$ | 282,049                 | \$ | 278,471                 | \$ | 120,099                 | \$  | 290,476               | \$  | 290,476                |
| 605 Building Inspection     | \$  | 828,338                | \$ | 827,413                 | \$ | 845,719                 | \$ | 367,959                 | \$  | 905,185               | \$  | 905,185                |
| 610 Engineering             | \$  | 700,911                | \$ | 679,001                 | \$ | 724,042                 | \$ | 302,133                 | \$  | 730,470               | \$  | 730,470                |
| 630 Highway/Parks           | \$  | 4,411,304              | \$ | 4,499,367               | \$ | 4,840,880               | \$ | 2,021,958               | \$  | 4,705,526             | \$  | 4,705,526              |
| 635 Streetlights            | \$  | 678,891                | \$ | 657,133                 | \$ | 600,000                 | \$ | 272,983                 | \$  | 600,000               | \$  | 600,000                |
| 650 Refuse Disposal         | \$  | 2,889,844              | \$ | 2,803,836               | \$ | 2,854,969               | \$ | 1,345,641               | \$  | 3,063,912             | \$  | 3,063,912              |
| 660 Public Buildings        | \$  | 1,235,218              | \$ | 1,216,918               | \$ | 1,201,715               | \$ | 525,170                 | \$  | 1,283,976             | \$  | 1,283,976              |
| 670 Central Garage          | \$  | 748,865                | \$ | 807,214                 | \$ | 818,538                 | \$ | 344,421                 | \$  | 841,869               | \$  | 841,869                |
| 700 Police                  | \$  | 16,271,035             | \$ | 16,585,250              | \$ | 16,633,870              | \$ | 7,203,293               | \$  | 17,541,250            | \$  | 17,551,250             |
| 720 Animal Shelter          | \$  | 339,117                | \$ | 327,500                 | \$ | 321,963                 | \$ | 142,970                 | \$  | 337,818               | \$  | 337,818                |
| 730 Harbor Master           | \$  | 53,535                 | \$ | 50,708                  | \$ | 50,652                  | \$ | 16,112                  | \$  | 50,595                | \$  | 50,595                 |
| 750 Fire                    | \$  | 19,484,584             | \$ | 20,887,624              | \$ | 21,618,819              | \$ | 9,664,155               | \$  | 22,378,482            | \$  | 22,378,482             |
| 800 Recreation              | \$  | 890,944                | \$ | 839,267                 | \$ | 541,633                 | \$ | 182,617                 | \$  | 546,039               | \$  | 546,039                |
| 801 Pierce Stadium          | \$  | 32,520                 | \$ | 21,603                  | \$ | 76,500                  | \$ | 34,375                  | \$  | 76,000                | \$  | 97,000                 |
| 850 Carousel                | \$  | 135,685                | \$ | 135,601                 | \$ | 163,477                 | \$ | 42,778                  | \$  | 134,009               | \$  | 134,009                |
| 900 Misc/General Gov't      | \$  | 5,791,852              | \$ | 5,745,919               | \$ | 6,628,256               | \$ | 2,939,774               | \$  | 6,392,978             | \$  | 6,392,978              |
| 905 Debt Service            | \$  | 4,687,651              | \$ | 4,844,124               | \$ | 6,049,841               | \$ | 2,027,197               | \$  | 9,565,807             | \$  | 9,565,807              |
| 910 Capital                 | \$  | 3,368,948              | \$ | 4,235,520               | \$ | 3,690,897               | \$ | 1,845,449               | \$  | 2,542,966             | \$  | 2,813,466              |
| 950 School Department       | \$  | 82,547,167             | \$ | 83,681,250              | \$ | 87,937,696              | \$ | 43,200,000              | \$  | 88,222,270            | \$  | 88,222,270             |
| TOTALS                      | \$  | 153,608,100            | \$ | 157,569,374             | \$ | 164,767,856             | \$ | 77,049,581              | \$  | 169,050,717           | \$  | 169,362,018            |