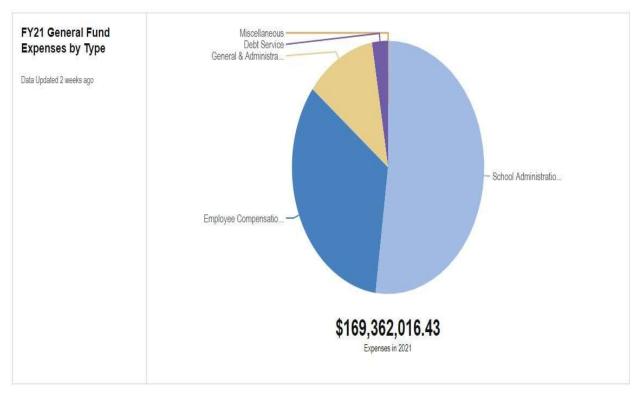

## **General Fund Expenses**

General Fund Expenses represent the use or expected use of General Fund Revenues. The expenditures represent the annual cost to run the City and School Department. The Expenses are shown by Department and separate from Debt & Capital improvements.

## **Enterprise Fund Expenses**

Enterprise Fund Expenses are the expenses incurred to run the water and wastewater systems (including Capital Upgrades).

| 0                           | _   |                        | /  | GENERAL FU              | ND | EXPENDITURES            | 3  |                         | 05  | 20                    |     | ,                      |
|-----------------------------|-----|------------------------|----|-------------------------|----|-------------------------|----|-------------------------|-----|-----------------------|-----|------------------------|
| Department Name             | 500 | Y18 Actual<br>Expenses |    | FY19 Actual<br>Expenses |    | FY20 Budget<br>Approved | FY | 20 Half Year<br>Actuals | 100 | Y21 MAYOR<br>PROPOSED | 400 | 21 COUNCIL<br>APPROVED |
| 100 City Council            | \$  | 29,668                 | \$ | 27,137                  | \$ | 180,410                 | \$ | 55,951                  | \$  | 180,410               | \$  | 180,410                |
| 125 Mayor                   | \$  | 3- (                   | \$ | 366,580                 | \$ | 463,291                 | \$ | 189,749                 | \$  | 464,761               | \$  | 464,761                |
| 150 City Manager            | \$  | 292,489                | \$ | 34,557                  | \$ | 2                       | \$ | 93                      | \$  |                       | \$  |                        |
| 155 Senior Services         | \$  | 424,974                | \$ | 392,768                 | \$ | 323,378                 | \$ | 159,234                 | \$  | 358,502               | \$  | 358,502                |
| 170 Information Technology  | \$  | 1,022,473              | \$ | 916,754                 | \$ | 866,724                 | \$ | 417,868                 | \$  | 738,640               | \$  | 738,640                |
| 200 City Clerk              | \$  | 710,834                | \$ | 677,035                 | \$ | 668,171                 | \$ | 340,084                 | \$  | 700,492               | \$  | 710,292                |
| 260 Finance                 | \$  | 850,931                | \$ | 789,712                 | \$ | 730,596                 | \$ | 309,653                 | \$  | 821,565               | \$  | 721,566                |
| 270 Tax Collector           | \$  | 619,886                | \$ | 714,367                 | \$ | 563,120                 | \$ | 224,735                 | \$  | 594,388               | \$  | 594,388                |
| 290 Tax Assessment          | \$  | 576,460                | \$ | 592,488                 | \$ | 472,407                 | \$ | 199,618                 | \$  | 500,331               | \$  | 500,331                |
| 300 Planning                | \$  | 585,449                | \$ | 599,389                 | \$ | 780,526                 | \$ | 247,311                 | \$  | 690,267               | \$  | 690,267                |
| 350 Law                     | \$  | 338,033                | \$ | 332,134                 | \$ | 376,852                 | \$ | 151,347                 | \$  | 388,364               | \$  | 388,364                |
| 400 Human Resources         | \$  | 362,326                | \$ | 589,358                 | \$ | 707,997                 | \$ | 990,608                 | \$  | 630,857               | \$  | 630,857                |
| 410 EEOC/Affirmative Action | \$  |                        | \$ |                         | \$ | 8                       | \$ | 975                     | \$  | 143,003               | \$  | 143,003                |
| 450 Canvassing Authority    | \$  | 223,891                | \$ | 229,686                 | \$ | 270,103                 | \$ | 93,906                  | \$  | 265,352               | \$  | 265,352                |
| 550 Library                 | \$  | 2,194,755              | \$ | 2,180,112               | \$ | 2,486,343               | \$ | 1,070,433               | \$  | 2,364,157             | \$  | 2,464,157              |
| 600 Public Works            | \$  | 279,522                | \$ | 282,049                 | \$ | 278,471                 | \$ | 120,099                 | \$  | 290,476               | \$  | 290,476                |
| 605 Building Inspection     | \$  | 828,338                | \$ | 827,413                 | \$ | 845,719                 | \$ | 367,959                 | \$  | 905,185               | \$  | 905,185                |
| 610 Engineering             | \$  | 700,911                | \$ | 679,001                 | \$ | 724,042                 | \$ | 302,133                 | \$  | 730,470               | \$  | 730,470                |
| 630 Highway/Parks           | \$  | 4,411,304              | \$ | 4,499,367               | \$ | 4,840,880               | \$ | 2,021,958               | \$  | 4,705,526             | \$  | 4,705,526              |
| 635 Streetlights            | \$  | 678,891                | \$ | 657,133                 | \$ | 600,000                 | \$ | 272,983                 | \$  | 600,000               | \$  | 600,000                |
| 650 Refuse Disposal         | \$  | 2,889,844              | \$ | 2,803,836               | \$ | 2,854,969               | \$ | 1,345,641               | \$  | 3,063,912             | \$  | 3,063,912              |
| 660 Public Buildings        | \$  | 1,235,218              | \$ | 1,216,918               | \$ | 1,201,715               | \$ | 525,170                 | \$  | 1,283,976             | \$  | 1,283,976              |
| 670 Central Garage          | \$  | 748,865                | \$ | 807,214                 | \$ | 818,538                 | \$ | 344,421                 | \$  | 841,869               | \$  | 841,869                |
| 700 Police                  | \$  | 16,271,035             | \$ | 16,585,250              | \$ | 16,633,870              | \$ | 7,203,293               | \$  | 17,541,250            | \$  | 17,551,250             |
| 720 Animal Shelter          | \$  | 339,117                | \$ | 327,500                 | \$ | 321,963                 | \$ | 142,970                 | \$  | 337,818               | \$  | 337,818                |
| 730 Harbor Master           | \$  | 53,535                 | \$ | 50,708                  | \$ | 50,652                  | \$ | 16,112                  | \$  | 50,595                | \$  | 50,595                 |
| 750 Fire                    | \$  | 19,484,584             | \$ | 20,887,624              | \$ | 21,618,819              | \$ | 9,664,155               | \$  | 22,378,482            | \$  | 22,378,482             |
| 800 Recreation              | \$  | 890,944                | \$ | 839,267                 | \$ | 541,633                 | \$ | 182,617                 | \$  | 546,039               | \$  | 546,039                |
| 801 Pierce Stadium          | \$  | 32,520                 | \$ | 21,603                  | \$ | 76,500                  | \$ | 34,375                  | \$  | 76,000                | \$  | 97,000                 |
| 850 Carousel                | \$  | 135,685                | \$ | 135,601                 | \$ | 163,477                 | \$ | 42,778                  | \$  | 134,009               | \$  | 134,009                |
| 900 Misc/General Gov't      | \$  | 5,791,852              | \$ | 5,745,919               | \$ | 6,628,256               | \$ | 2,939,774               | \$  | 6,392,978             | \$  | 6,392,978              |
| 905 Debt Service            | \$  | 4,687,651              | \$ | 4,844,124               | \$ | 6,049,841               | \$ | 2,027,197               | \$  | 9,565,807             | \$  | 9,565,807              |
| 910 Capital                 | \$  | 3,368,948              | \$ | 4,235,520               | \$ | 3,690,897               | \$ | 1,845,449               | \$  | 2,542,966             | \$  | 2,813,466              |
| 950 School Department       | \$  | 82,547,167             | \$ | 83,681,250              | \$ | 87,937,696              | \$ | 43,200,000              | \$  | 88,222,270            | \$  | 88,222,270             |
| TOTALS                      | \$  | 153,608,100            | \$ | 157,569,374             | \$ | 164,767,856             | \$ | 77,049,581              | \$  | 169,050,717           | \$  | 169,362,018            |