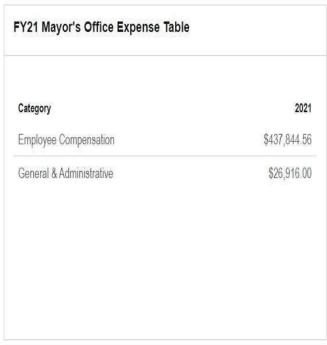

|       |                                 |                         |     | EX | PENDITURES              | - 1 | 25 Mayor               |    |                          |                        |                      |
|-------|---------------------------------|-------------------------|-----|----|-------------------------|-----|------------------------|----|--------------------------|------------------------|----------------------|
| Acct# | Account Name                    | FY18 Actual<br>Expenses |     |    | FY19 Actual<br>Expenses | 974 | Y20 Budget<br>Approved | F  | Y20 Half Year<br>Actuals | FY21 MAYOR<br>PROPOSED | 1 COUNCIL<br>PPROVED |
| 51110 | Regular Salaries                | \$                      | 4   | \$ | 234,766                 | \$  | 324,609                | \$ | 135,401                  | \$<br>324,609          | \$<br>324,609        |
| 51116 | Part Time Pay                   | \$                      | 3   | \$ | 13,690                  | \$  | ST.                    | \$ |                          | \$<br>đ                | \$<br>5              |
| 52101 | Medical Insurance               | \$                      | (4) | \$ | 12,306                  | \$  | 14,613                 | \$ | 8,301                    | \$<br>19,880           | \$<br>19,880         |
| 52102 | Life Insurance                  | \$                      |     | \$ | 330                     | \$  | 2,198                  | \$ | 879                      | \$<br>2,198            | \$<br>2,198          |
| 52103 | Dental Insurance                | \$                      |     | \$ | 172                     | \$  | 686                    | \$ | 491                      | \$<br>1,068            | \$<br>1,068          |
| 52110 | Health CoShare                  | \$                      |     | \$ | (1,316)                 | \$  | (1,461)                | \$ | (1,508)                  | \$<br>(3,976)          | \$<br>(3,976         |
| 52208 | MERS Pension                    | \$                      |     | \$ | 56,558                  | \$  | 68,947                 | \$ | 30,113                   | \$<br>68,947           | \$<br>68,947         |
| 52301 | FICA/Medicare                   | \$                      |     | \$ | 20,577                  | \$  | 25,043                 | \$ | 10,529                   | \$<br>25,043           | \$<br>25,043         |
| 52902 | Employee Assistance             | \$                      | (4  | \$ |                         | \$  | 90                     | \$ | 8                        | \$<br>75               | \$<br>75             |
| 52910 | Tuition Reimbursement           | \$                      | 18  | \$ | 185                     | \$  | \$7.8                  | \$ | ă                        | \$<br>ð                | \$<br>-              |
| 52917 | Professional Development        | \$                      | 9   | \$ | 4                       | \$  | 141                    | \$ | ¥                        | \$                     | \$<br>5              |
| 53000 | Purchased Professional Services | \$                      |     | \$ | 1,195                   | \$  | \$5.8                  | \$ | (836)                    | \$<br>8                | \$<br>ā              |
| 53401 | Economic Development            | \$                      |     | \$ | 6,678                   | \$  | 141                    | \$ | 92                       | \$                     | \$<br>5              |
| 53705 | Postage                         | \$                      |     | \$ | 217                     | \$  | 2,498                  | \$ | 296                      | \$<br>2,498            | \$<br>2,498          |
| 54403 | Telephone/Communications        | \$                      |     | \$ | 2,461                   | \$  | 4,000                  | \$ | 1,980                    | \$<br>4,000            | \$<br>4,000          |
| 55800 | Training & Conferences          | \$                      |     | \$ | 250                     | \$  |                        | \$ | 43                       | \$<br>3                | \$<br>               |
| 56100 | General Office Expense          | \$                      |     | \$ | 7,146                   | \$  | 8,000                  | \$ | 3,292                    | \$<br>8,000            | \$<br>8,000          |
| 56101 | Office Equipment                | \$                      |     | \$ | 8,397                   | \$  | 7,500                  | \$ | 708                      | \$<br>7,500            | \$<br>7,500          |
| 56211 | Gas, Oil, Lubricants            | \$                      |     | \$ | -                       | \$  | 2,500                  | \$ |                          | \$<br>500              | \$<br>500            |
| 57301 | Repairs - Vehicles              | \$                      | į.  | \$ | 100                     | \$  | 1,000                  | \$ | ă                        | \$<br>1,000            | \$<br>1,000          |
| 57309 | Computer Hardware / Electrical  | \$                      | (4  | \$ | (4)                     | \$  | 141                    | \$ | 8                        | \$                     | \$<br>4              |
| 57311 | Technology Software             | \$                      | 18  | \$ |                         | \$  | 5 <b>7</b> 3           | \$ | ă                        | \$<br>350              | \$<br>350            |
| 58102 | Dues & Fees                     | \$                      | 94  | \$ | 3,154                   | \$  | 3,068                  | \$ | 61                       | \$<br>3,068            | \$<br>3,068          |
|       | TOTALS                          | \$                      | 8   | \$ | 366,580                 | \$  | 463,291                | \$ | 189,749                  | \$<br>464,761          | \$<br>464,761        |