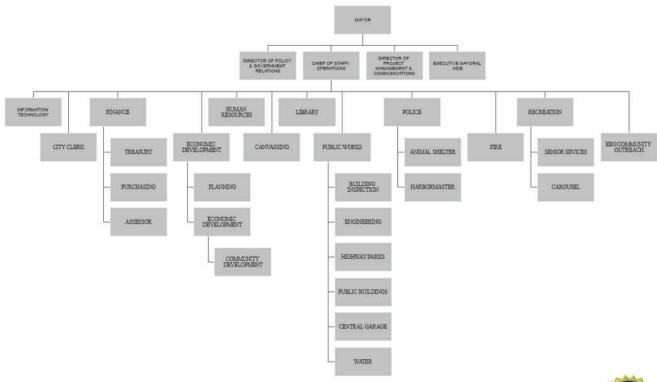

## Who We Are:

The Mayor's Office operates in a strong-mayor form of government. The office includes the mayor, a chief of staff, a director of project management and communications, a director of policy and government affairs and an executive mayoral aide.