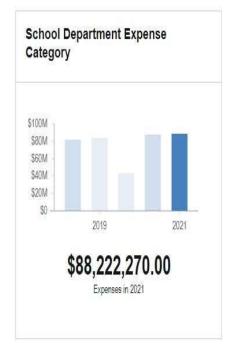

## **Enterprise Fund Expenses**

Enterprise Fund Expenses are the expenses incurred to run the water and wastewater systems (including Capital Upgrades).

| 0                           | _   |                        | /  | GENERAL FU              | ND | EXPENDITURES            | 3  |                         | 05  | 20                    |     | ,                      |
|-----------------------------|-----|------------------------|----|-------------------------|----|-------------------------|----|-------------------------|-----|-----------------------|-----|------------------------|
| Department Name             | 500 | Y18 Actual<br>Expenses |    | FY19 Actual<br>Expenses |    | FY20 Budget<br>Approved | FY | 20 Half Year<br>Actuals | 100 | Y21 MAYOR<br>PROPOSED | 400 | 21 COUNCIL<br>APPROVED |
| 100 City Council            | \$  | 29,668                 | \$ | 27,137                  | \$ | 180,410                 | \$ | 55,951                  | \$  | 180,410               | \$  | 180,410                |
| 125 Mayor                   | \$  | 3- (                   | \$ | 366,580                 | \$ | 463,291                 | \$ | 189,749                 | \$  | 464,761               | \$  | 464,761                |
| 150 City Manager            | \$  | 292,489                | \$ | 34,557                  | \$ | 2                       | \$ | 93                      | \$  |                       | \$  |                        |
| 155 Senior Services         | \$  | 424,974                | \$ | 392,768                 | \$ | 323,378                 | \$ | 159,234                 | \$  | 358,502               | \$  | 358,502                |
| 170 Information Technology  | \$  | 1,022,473              | \$ | 916,754                 | \$ | 866,724                 | \$ | 417,868                 | \$  | 738,640               | \$  | 738,640                |
| 200 City Clerk              | \$  | 710,834                | \$ | 677,035                 | \$ | 668,171                 | \$ | 340,084                 | \$  | 700,492               | \$  | 710,292                |
| 260 Finance                 | \$  | 850,931                | \$ | 789,712                 | \$ | 730,596                 | \$ | 309,653                 | \$  | 821,565               | \$  | 721,566                |
| 270 Tax Collector           | \$  | 619,886                | \$ | 714,367                 | \$ | 563,120                 | \$ | 224,735                 | \$  | 594,388               | \$  | 594,388                |
| 290 Tax Assessment          | \$  | 576,460                | \$ | 592,488                 | \$ | 472,407                 | \$ | 199,618                 | \$  | 500,331               | \$  | 500,331                |
| 300 Planning                | \$  | 585,449                | \$ | 599,389                 | \$ | 780,526                 | \$ | 247,311                 | \$  | 690,267               | \$  | 690,267                |
| 350 Law                     | \$  | 338,033                | \$ | 332,134                 | \$ | 376,852                 | \$ | 151,347                 | \$  | 388,364               | \$  | 388,364                |
| 400 Human Resources         | \$  | 362,326                | \$ | 589,358                 | \$ | 707,997                 | \$ | 990,608                 | \$  | 630,857               | \$  | 630,857                |
| 410 EEOC/Affirmative Action | \$  |                        | \$ |                         | \$ | 8                       | \$ | 975                     | \$  | 143,003               | \$  | 143,003                |
| 450 Canvassing Authority    | \$  | 223,891                | \$ | 229,686                 | \$ | 270,103                 | \$ | 93,906                  | \$  | 265,352               | \$  | 265,352                |
| 550 Library                 | \$  | 2,194,755              | \$ | 2,180,112               | \$ | 2,486,343               | \$ | 1,070,433               | \$  | 2,364,157             | \$  | 2,464,157              |
| 600 Public Works            | \$  | 279,522                | \$ | 282,049                 | \$ | 278,471                 | \$ | 120,099                 | \$  | 290,476               | \$  | 290,476                |
| 605 Building Inspection     | \$  | 828,338                | \$ | 827,413                 | \$ | 845,719                 | \$ | 367,959                 | \$  | 905,185               | \$  | 905,185                |
| 610 Engineering             | \$  | 700,911                | \$ | 679,001                 | \$ | 724,042                 | \$ | 302,133                 | \$  | 730,470               | \$  | 730,470                |
| 630 Highway/Parks           | \$  | 4,411,304              | \$ | 4,499,367               | \$ | 4,840,880               | \$ | 2,021,958               | \$  | 4,705,526             | \$  | 4,705,526              |
| 635 Streetlights            | \$  | 678,891                | \$ | 657,133                 | \$ | 600,000                 | \$ | 272,983                 | \$  | 600,000               | \$  | 600,000                |
| 650 Refuse Disposal         | \$  | 2,889,844              | \$ | 2,803,836               | \$ | 2,854,969               | \$ | 1,345,641               | \$  | 3,063,912             | \$  | 3,063,912              |
| 660 Public Buildings        | \$  | 1,235,218              | \$ | 1,216,918               | \$ | 1,201,715               | \$ | 525,170                 | \$  | 1,283,976             | \$  | 1,283,976              |
| 670 Central Garage          | \$  | 748,865                | \$ | 807,214                 | \$ | 818,538                 | \$ | 344,421                 | \$  | 841,869               | \$  | 841,869                |
| 700 Police                  | \$  | 16,271,035             | \$ | 16,585,250              | \$ | 16,633,870              | \$ | 7,203,293               | \$  | 17,541,250            | \$  | 17,551,250             |
| 720 Animal Shelter          | \$  | 339,117                | \$ | 327,500                 | \$ | 321,963                 | \$ | 142,970                 | \$  | 337,818               | \$  | 337,818                |
| 730 Harbor Master           | \$  | 53,535                 | \$ | 50,708                  | \$ | 50,652                  | \$ | 16,112                  | \$  | 50,595                | \$  | 50,595                 |
| 750 Fire                    | \$  | 19,484,584             | \$ | 20,887,624              | \$ | 21,618,819              | \$ | 9,664,155               | \$  | 22,378,482            | \$  | 22,378,482             |
| 800 Recreation              | \$  | 890,944                | \$ | 839,267                 | \$ | 541,633                 | \$ | 182,617                 | \$  | 546,039               | \$  | 546,039                |
| 801 Pierce Stadium          | \$  | 32,520                 | \$ | 21,603                  | \$ | 76,500                  | \$ | 34,375                  | \$  | 76,000                | \$  | 97,000                 |
| 850 Carousel                | \$  | 135,685                | \$ | 135,601                 | \$ | 163,477                 | \$ | 42,778                  | \$  | 134,009               | \$  | 134,009                |
| 900 Misc/General Gov't      | \$  | 5,791,852              | \$ | 5,745,919               | \$ | 6,628,256               | \$ | 2,939,774               | \$  | 6,392,978             | \$  | 6,392,978              |
| 905 Debt Service            | \$  | 4,687,651              | \$ | 4,844,124               | \$ | 6,049,841               | \$ | 2,027,197               | \$  | 9,565,807             | \$  | 9,565,807              |
| 910 Capital                 | \$  | 3,368,948              | \$ | 4,235,520               | \$ | 3,690,897               | \$ | 1,845,449               | \$  | 2,542,966             | \$  | 2,813,466              |
| 950 School Department       | \$  | 82,547,167             | \$ | 83,681,250              | \$ | 87,937,696              | \$ | 43,200,000              | \$  | 88,222,270            | \$  | 88,222,270             |
| TOTALS                      | \$  | 153,608,100            | \$ | 157,569,374             | \$ | 164,767,856             | \$ | 77,049,581              | \$  | 169,050,717           | \$  | 169,362,018            |

|              | EXPENDITURES - 950 SCHOOL DEPARTMENT |               |                         | 7                         |                                                                                                                                                                                                                                                                                                                                                                                                                                                                                                                                                                                                                                                                                                                                                                                                                                                                                                                                                                                                                                                                                                                                                                                                                                                                                                                                                                                                                                                                                                                                                                                                                                                                                                                                                                                                                                                                                                                                                                                                                                                                                                                                |                          |
|--------------|--------------------------------------|---------------|-------------------------|---------------------------|--------------------------------------------------------------------------------------------------------------------------------------------------------------------------------------------------------------------------------------------------------------------------------------------------------------------------------------------------------------------------------------------------------------------------------------------------------------------------------------------------------------------------------------------------------------------------------------------------------------------------------------------------------------------------------------------------------------------------------------------------------------------------------------------------------------------------------------------------------------------------------------------------------------------------------------------------------------------------------------------------------------------------------------------------------------------------------------------------------------------------------------------------------------------------------------------------------------------------------------------------------------------------------------------------------------------------------------------------------------------------------------------------------------------------------------------------------------------------------------------------------------------------------------------------------------------------------------------------------------------------------------------------------------------------------------------------------------------------------------------------------------------------------------------------------------------------------------------------------------------------------------------------------------------------------------------------------------------------------------------------------------------------------------------------------------------------------------------------------------------------------|--------------------------|
| Account Name | FY18 Actual                          | FY19 Actual   | FY20 Budget<br>Approved | FY20 Half<br>Year Actuals | AND THE PROPERTY OF THE PARTY O | FY21 COUNCIL<br>APPROVED |
| School       | \$ 82,193,538                        | \$ 83,681,250 | \$ 87,937,696           | \$43,200,000              | \$ 88,222,270                                                                                                                                                                                                                                                                                                                                                                                                                                                                                                                                                                                                                                                                                                                                                                                                                                                                                                                                                                                                                                                                                                                                                                                                                                                                                                                                                                                                                                                                                                                                                                                                                                                                                                                                                                                                                                                                                                                                                                                                                                                                                                                  | \$ 88,222,270            |
| TOTALS       | \$ 82,193,538                        | \$ 83,681,250 | \$ 87,937,696           | \$43,200,000              | \$ 88,222,270                                                                                                                                                                                                                                                                                                                                                                                                                                                                                                                                                                                                                                                                                                                                                                                                                                                                                                                                                                                                                                                                                                                                                                                                                                                                                                                                                                                                                                                                                                                                                                                                                                                                                                                                                                                                                                                                                                                                                                                                                                                                                                                  | \$ 88,222,270            |