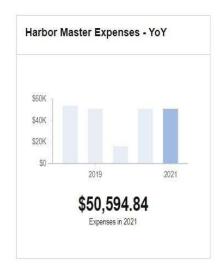

ouncil to assist in developing the waterfront.

In this section, you can go into further detail. Make your content more accessible by writing short sentences, choosing words and phrases you'd use when talking to a neighbor, and avoiding jargon.

#### What We Do:

The Harbormasters patrol the 14.4 miles of our shoreline and maintains the mooring areas which contain approximately 300 vessels. In addition, the division operates a Pumpout boat. The assistants provide patrol and the pumpout boat operates from Memorial Day weekend through Columbus Day weekend. The harbormaster patrols throughout the year. The patrol duties include working with the US Coast Guard (USCG) during calls for vessels-in-distress and with the USCG and East Providence Police Department during Homeland Security details.







## 730 - Harbor Master: Council-Approved Budget

|       |                           |                         |        | RE | VENUES               | 5 - 7 | 30 Harbo             | Mas | ster                   |                       |    |        |
|-------|---------------------------|-------------------------|--------|----|----------------------|-------|----------------------|-----|------------------------|-----------------------|----|--------|
| Acct# | Account Name              | FY18 Actual<br>Revenues |        |    | 19 Actual<br>evenues |       | 20 Budget<br>pproved |     | ) Half Year<br>Actuals | <br>1 MAYOR<br>OPOSED |    |        |
| 44730 | Mooring fees              | \$                      | 37,930 | \$ | 36,005               | \$    | 35,000               | \$  | 23,3