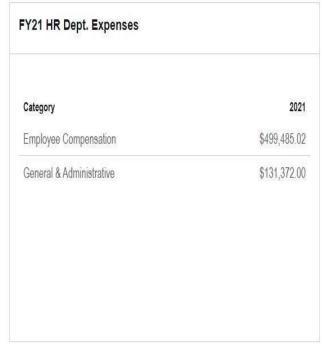

| Category                  | 2021            |
|---------------------------|-----------------|
| Pensions                  | \$10,951,735.47 |
| Health & Dental Insurance | \$8,212,173.00  |
| Employer Taxes            | \$1,232,717.07  |
| Employee Insurance        | \$533,197.64    |
| Employee Welfare          | \$111,119.25    |
| Other                     | \$20,000.00     |