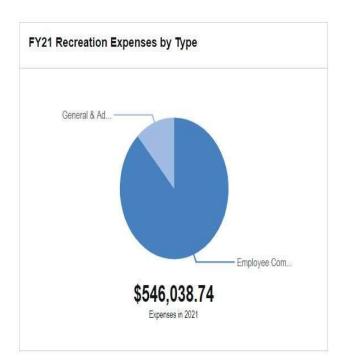

| 5  | 890.944   | 5  | 839.267    | \$       | 541.633     | \$  | 182,617     | \$   | 546,039  | \$  | 546,039   |





| Category                      | 2020 |
|-------------------------------|------|
| ADMINISTRATIVE ASSISTANT      | 1    |
| RECREATION CENTER COORDINATOR |      |
| RECREATION CENTER SUPERVISOR  |      |





Pierce Memorial Stadium has been the site of many recreational events including rodeo and circus shows, boxing bouts, professional soccer and Independence Day fireworks displays. The complex, managed by the Highway/Parks Division, is home to both East Providence Townies and area university athletics.

#### What We Do:

The 8,000-capacity stadium is host to the annual Heritage Festival, East Providence High School graduation and many other events. The Pierce Athletic Complex is open to the public year round with the exception of Christmas and New Year's Day. Tennis and basketball