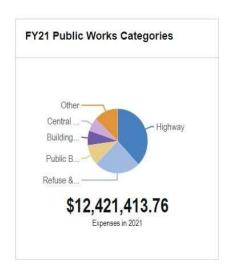

fuse/Recycling Division is part of the Department of Public Works and is managed by the DPW Programs Coordinator.

#### What We Do:

The Refuse/Recycling Division coordinator oversees all residential rubbish, recycling, yard debris, and appliance collection programs. It also oversees litter prevention and collection programs including Earth day events in the spring and the Shoreline Cleanup in the fall. The division successfully implemented the Automated Recycling Collection program. Nearly 5,000 tons of recycling materials are collected each year.

The division is also responsible for the oversight of rubbish and recycling collection contracts for all School Department facilities and upon request provides components for education curriculum, classroom presentations, and field trips.







## 650 - Refuse Disposal: Council-Approved Budget

|       |              |            |                 | REVE    | ENUES -            | 650 | Refuse Di              | spos | al                     |           |                |               |                |
|-------|--------------|------------|-----------------|---------|--------------------|-----|------------------------|------|------------------------|-----------|----------------|---------------|----------------|
| Acct# | Account Name | 29/20/2000 | Actual<br>enues | 55,9470 | 9 Actual<br>venues |     | Y20 Budget<br>Approved |      | 0 Half Year<br>Actuals | 500000000 | MAYOR<br>POSED | The second of | OUNCIL<br>OVED |
| Đ.    | TOTALS       | \$         | 9               | \$      | (%)                | \$  |