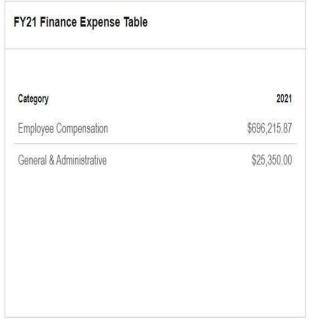

|       |                                  |      |                   | EX   | PENDITU              | JRE | S - 260 F            | inar | nce                     |         |                     |                   |
|-------|----------------------------------|------|-------------------|------|----------------------|-----|----------------------|------|-------------------------|---------|---------------------|-------------------|
| Acct# | Accoun <mark>t N</mark> ame      | A SE | 18 Actual xpenses | 9/16 | 19 Actual<br>xpenses | W.F | 20 Budget<br>pproved | FY   | 20 Half Year<br>Actuals | HAT SEE | 21 MAYOR<br>ROPOSED | COUNCIL<br>PROVED |
| 51110 | Regular Salaries                 | \$   | 523,561           | \$   | 458,980              | \$  | 449,401              | \$   | 188,055                 | \$      | 455,564             | \$<br>455,564     |
| 51131 | Acting Pay                       | \$   | 5,000             | \$   | 19                   | \$  | (0.5)                | \$   | 2,231                   | \$      |                     | \$<br>-           |
| 51133 | Longevity                        | \$   | 25,816            | \$   | 27,527               | \$  | 34,579               | \$   | 25                      | \$      | 23,121              | \$<br>23,121      |
| 51201 | Overtime                         | \$   | 160               | \$   | 1,004                | \$  | 0,53                 | \$   | 59                      | \$      |                     | \$                |
| 52101 | Medical Insurance                | \$   | 88,580            | \$   | 95,477               | \$  | 89,605               | \$   | 51,245                  | \$      | 79,521              | \$<br>79,521      |
| 52102 | Life Insurance                   | \$   | 3,370             | \$   | 3,150                | \$  | 2,491                | \$   | 1,050                   | \$      | 2,491               | \$<br>2,491       |
| 52103 | Dental Insurance                 | \$   | 7,412             | \$   | 7,060                | \$  | 5,134                | \$   | 3,667                   | \$      | 5,181               | \$<br>5,181       |
| 52110 | Health CoShare                   | \$   | (15,032)          | \$   | (13,731)             | \$  | (16,129)             | \$   | (6,667)                 | \$      | (14,910)            | \$<br>(14,910     |
| 52112 | Clothing Allowance               | \$   | 375               | \$   | 215                  | \$  | - 12 W               | \$   | 2 2                     | \$      | 2                   | \$<br>" E "       |
| 52208 | MERS Pension                     | \$   | 132,311           | \$   | 112,139              | \$  | 99,934               | \$   | 41,038                  | \$      | 101,672             | \$<br>101,672     |
| 52301 | FICA/Medicare                    | \$   | 40,774            | \$   | 35,578               | \$  | 36,271               | \$   | 14,945                  | \$      | 37,259              | \$<br>37,259      |
| 52401 | Deferred Compensation            | \$   | 161               | \$   | 6,195                | \$  | 6,352                | \$   | 6,227                   | \$      | 6,227               | \$<br>6,227       |
| 52902 | Employee Assistance              | \$   | 329               | \$   | 329                  | \$  | 108                  | \$   | 2                       | \$      | 90                  | \$<br>90          |
| 52910 | Tuition Reimbursement            | \$   | 160               | \$   | 15                   | \$  | 5,000                | \$   |                         | \$      | -                   | \$<br>-           |
| 52917 | Professional Development         | \$   | 329               | \$   | 34                   | \$  | 121                  | \$   | 3                       | \$      | 8                   | \$<br>8           |
| 53000 | Purchased Professional Services  | \$   | 30,300            | \$   | 50,050               | \$  | 7,500                | \$   | 2,500                   | \$      | 12,500              | \$<br>12,500      |
| 53705 | Postage                          | \$   | 2,928             | \$   | 2,420                | \$  | 3,050                | \$   | 1,251                   | \$      | 3,050               | \$<br>3,050       |
| 54403 | Telephone/Communications         | \$   |                   | \$   | 58                   | \$  | 0±3                  | \$   | 337                     | \$      | 1,600               | \$<br>1,600       |
| 55800 | Training & Conferences           | \$   | 329               | \$   | 34                   | \$  | 1,500                | \$   | 23                      | \$      | 1,500               | \$<br>1,500       |
| 56100 | General Office Expense           | \$   | 4,208             | \$   | 2,817                | \$  | 4,100                | \$   | 3,560                   | \$      | 5,000               | \$<br>5,000       |
| 57305 | Repair & Maintenance - Equipment | \$   | 632               | \$   | 514                  | \$  | 700                  | \$   | 215                     | \$      | 700                 | \$<br>700         |
| 57309 | Computer Hardware / Electrical   | \$   |                   | \$   | 15                   | \$  | 0 <b>±</b> 3         | \$   | #                       | \$      | -                   | \$<br>-           |
| 57311 | Technology Software              | \$   | 329               | \$   | 325                  | \$  | 121                  | \$   | 23                      | \$      | 100,000             | \$<br>8           |
| 58102 | Dues & Fees                      | \$   | 697               | \$   | 298                  | \$  | 1,000                | \$   | 59                      | \$      | 1,000               | \$<br>1,000       |
| - 72  | TOTALS                           | \$   | 850,931           | \$   | 789,712              | \$  | 730,596              | \$   | 309,653                 | \$      | 821,566             | \$<br>721,566     |