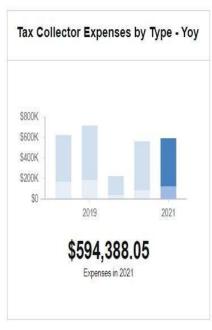

|       |                                  |      |                   | EX   | PENDITU              | JRE | S - 260 F            | inar | nce                     |         |                     |                   |
|-------|----------------------------------|------|-------------------|------|----------------------|-----|----------------------|------|-------------------------|---------|---------------------|-------------------|
| Acct# | Accoun <mark>t N</mark> ame      | A SE | 18 Actual xpenses | 9/16 | 19 Actual<br>xpenses | W.F | 20 Budget<br>pproved | FY   | 20 Half Year<br>Actuals | HAT SEE | 21 MAYOR<br>ROPOSED | COUNCIL<br>PROVED |
| 51110 | Regular Salaries                 | \$   | 523,561           | \$   | 458,980              | \$  | 449,401              | \$   | 188,055                 | \$      | 455,564             | \$<br>455,564     |
| 51131 | Acting Pay                       | \$   | 5,000             | \$   | 19                   | \$  | (0.5)                | \$   | 2,231                   | \$      |                     | \$<br>-           |
| 51133 | Longevity                        | \$   | 25,816            | \$   | 27,527               | \$  | 34,579               | \$   | 25                      | \$      | 23,121              | \$<br>23,121      |
| 51201 | Overtime                         | \$   | 160               | \$   | 1,004                | \$  | 0,53                 | \$   | 59                      | \$      |                     | \$                |
| 52101 | Medical Insurance                | \$   | 88,580            | \$   | 95,477               | \$  | 89,605               | \$   | 51,245                  | \$      | 79,521              | \$<br>79,521      |
| 52102 | Life Insurance                   | \$   | 3,370             | \$   | 3,150                | \$  | 2,491                | \$   | 1,050                   | \$      | 2,491               | \$<br>2,491       |
| 52103 | Dental Insurance                 | \$   | 7,412             | \$   | 7,060                | \$  | 5,134                | \$   | 3,667                   | \$      | 5,181               | \$<br>5,181       |
| 52110 | Health CoShare                   | \$   | (15,032)          | \$   | (13,731)             | \$  | (16,129)             | \$   | (6,667)                 | \$      | (14,910)            | \$<br>(14,910     |
| 52112 | Clothing Allowance               | \$   | 375               | \$   | 215                  | \$  | - 12 W               | \$   | 2 2                     | \$      | 2                   | \$<br>" E "       |
| 52208 | MERS Pension                     | \$   | 132,311           | \$   | 112,139              | \$  | 99,934               | \$   | 41,038                  | \$      | 101,672             | \$<br>101,672     |
| 52301 | FICA/Medicare                    | \$   | 40,774            | \$   | 35,578               | \$  | 36,271               | \$   | 14,945                  | \$      | 37,259              | \$<br>37,259      |
| 52401 | Deferred Compensation            | \$   | 161               | \$   | 6,195                | \$  | 6,352                | \$   | 6,227                   | \$      | 6,227               | \$<br>6,227       |
| 52902 | Employee Assistance              | \$   | 329               | \$   | 329                  | \$  | 108                  | \$   | 2                       | \$      | 90                  | \$<br>90          |
| 52910 | Tuition Reimbursement            | \$   | 160               | \$   | 15                   | \$  | 5,000                | \$   |                         | \$      | -                   | \$<br>-           |
| 52917 | Professional Development         | \$   | 329               | \$   | 34                   | \$  | 121                  | \$   | 3                       | \$      | 8                   | \$<br>8           |
| 53000 | Purchased Professional Services  | \$   | 30,300            | \$   | 50,050               | \$  | 7,500                | \$   | 2,500                   | \$      | 12,500              | \$<br>12,500      |
| 53705 | Postage                          | \$   | 2,928             | \$   | 2,420                | \$  | 3,050                | \$   | 1,251                   | \$      | 3,050               | \$<br>3,050       |
| 54403 | Telephone/Communications         | \$   |                   | \$   | 58                   | \$  | 0±3                  | \$   | 337                     | \$      | 1,600               | \$<br>1,600       |
| 55800 | Training & Conferences           | \$   | 329               | \$   | 34                   | \$  | 1,500                | \$   | 23                      | \$      | 1,500               | \$<br>1,500       |
| 56100 | General Office Expense           | \$   | 4,208             | \$   | 2,817                | \$  | 4,100                | \$   | 3,560                   | \$      | 5,000               | \$<br>5,000       |
| 57305 | Repair & Maintenance - Equipment | \$   | 632               | \$   | 514                  | \$  | 700                  | \$   | 215                     | \$      | 700                 | \$<br>700         |
| 57309 | Computer Hardware / Electrical   | \$   |                   | \$   | 15                   | \$  | 0 <b>±</b> 3         | \$   | #                       | \$      | -                   | \$<br>-           |
| 57311 | Technology Software              | \$   | 329               | \$   | 325                  | \$  | 121                  | \$   | 23                      | \$      | 100,000             | \$<br>8           |
| 58102 | Dues & Fees                      | \$   | 697               | \$   | 298                  | \$  | 1,000                | \$   | 59                      | \$      | 1,000               | \$<br>1,000       |
| - 72  | TOTALS                           | \$   | 850,931           | \$   | 789,712              | \$  | 730,596              | \$   | 309,653                 | \$      | 821,566             | \$<br>721,566     |