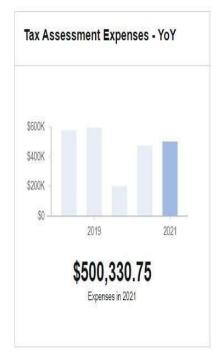

| 1    |

| Category                         | 2021 |
|----------------------------------|------|
| ACCOUNT MAINTENANCE CLERK        |      |
| ACCT MAINT CLERK/PAYROLL BACKUP  | 1    |
| DEPUTY TAX COLLECTOR             | ¥.   |
| RECEPTIONIST/FLOATER/MAIL CLERK  | 1    |
| SENIOR ACCOUNT MAINTENANCE CLERK | 2    |
|                                  |      |



The Tax Assessment Division is staffed with an assessor, who reports to the finance director, an assistant assessor, an appraisal technician, clerk typist 2 and title researcher.

#### What We Do:

The division is responsible for the city's real estate, tangible property and motor vehicle tax assessment. The division also maintains the city's database on pricing for real estate, tangible property and motor vehicles.







# 290 Tax Assessment: Council-Approved Budget

|       |              |                |                 | REVE | NUES            | - 290 | Tax Asse             | essme | nt                  |                |                     |
|-------|--------------|----------------|-----------------|------|-----------------|-------|----------------------|-------|---------------------|----------------|---------------------|
| Acct# | Account Name | 117-4000-W-107 | Actual<br>enues |      | Actual<br>enues | 11211 | 20 Budget<br>pproved |       | Half Year<br>ctuals | MAYOR<br>POSED | <br>OUNCIL<br>ROVED |
|       | TOTALS       | \$             | 893             | \$   | 883             | \$    | 8 <del>*</del> 3     | \$    | 8                   | \$<br>143      | \$<br>*             |

| 75