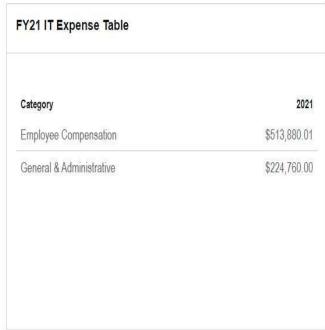

## **Enterprise Fund Expenses**

Enterprise Fund Expenses are the expenses incurred to run the water and wastewater systems (including Capital Upgrades).

| 0                           | _   |                        | /  | GENERAL FU              | ND | EXPENDITURES            | 3  |                         | 05  | 20                    |     | ,                      |
|-----------------------------|-----|------------------------|----|-------------------------|----|-------------------------|----|-------------------------|-----|-----------------------|-----|------------------------|
| Department Name             | 500 | Y18 Actual<br>Expenses |    | FY19 Actual<br>Expenses |    | FY20 Budget<br>Approved | FY | 20 Half Year<br>Actuals | 100 | Y21 MAYOR<br>PROPOSED | 400 | 21 COUNCIL<br>APPROVED |
| 100 City Council            | \$  | 29,668                 | \$ | 27,137                  | \$ | 180,410                 | \$ | 55,951                  | \$  | 180,410               | \$  | 180,410                |
| 125 Mayor                   | \$  | 3- (                   | \$ | 366,580                 | \$ | 463,291                 | \$ | 189,749                 | \$  | 464,761               | \$  | 464,761                |
| 150 City Manager            | \$  | 292,489                | \$ | 34,557                  | \$ | 2                       | \$ | 93                      | \$  |                       | \$  |                        |
| 155 Senior Services         | \$  | 424,974                | \$ | 392,768                 | \$ | 323,378                 | \$ | 159,234                 | \$  | 358,502               | \$  | 358,502                |
| 170 Information Technology  | \$  | 1,022,473              | \$ | 916,754                 | \$ | 866,724                 | \$ | 417,868                 | \$  | 738,640               | \$  | 738,640                |
| 200 City Clerk              | \$  | 710,834                | \$ | 677,035                 | \$ | 668,171                 | \$ | 340,084                 | \$  | 700,492               | \$  | 710,292                |
| 260 Finance                 | \$  | 850,931                | \$ | 789,712                 | \$ | 730,596                 | \$ | 309,653                 | \$  | 821,565               | \$  | 721,566                |
| 270 Tax Collector           | \$  | 619,886                | \$ | 714,367                 | \$ | 563,120                 | \$ | 224,735                 | \$  | 594,388               | \$  | 594,388                |
| 290 Tax Assessment          | \$  | 576,460                | \$ | 592,488                 | \$ | 472,407                 | \$ | 199,618                 | \$  | 500,331               | \$  | 500,331                |
| 300 Planning                | \$  | 585,449                | \$ | 599,389                 | \$ | 780,526                 | \$ | 247,311                 | \$  | 690,267               | \$  | 690,267                |
| 350 Law                     | \$  | 338,033                | \$ | 332,134                 | \$ | 376,852                 | \$ | 151,347                 | \$  | 388,364               | \$  | 388,364                |
| 400 Human Resources         | \$  | 362,326                | \$ | 589,358                 | \$ | 707,997                 | \$ | 990,608                 | \$  | 630,857               | \$  | 630,857                |
| 410 EEOC/Affirmative Action | \$  |                        | \$ |                         | \$ | 8                       | \$ | 975                     | \$  | 143,003               | \$  | 143,003                |
| 450 Canvassing Authority    | \$  | 223,891                | \$ | 229,686                 | \$ | 270,103                 | \$ | 93,906                  | \$  | 265,352               | \$  | 265,352                |
| 550 Library                 | \$  | 2,194,755              | \$ | 2,180,112               | \$ | 2,486,343               | \$ | 1,070,433               | \$  | 2,364,157             | \$  | 2,464,157              |
| 600 Public Works            | \$  | 279,522                | \$ | 282,049                 | \$ | 278,471                 | \$ | 120,099                 | \$  | 290,476               | \$  | 290,476                |
| 605 Building Inspection     | \$  | 828,338                | \$ | 827,413                 | \$ | 845,719                 | \$ | 367,959                 | \$  | 905,185               | \$  | 905,185                |
| 610 Engineering             | \$  | 700,911                | \$ | 679,001                 | \$ | 724,042                 | \$ | 302,133                 | \$  | 730,470               | \$  | 730,470                |
| 630 Highway/Parks           | \$  | 4,411,304              | \$ | 4,499,367               | \$ | 4,840,880               | \$ | 2,021,958               | \$  | 4,705,526             | \$  | 4,705,526              |
| 635 Streetlights            | \$  | 678,891                | \$ | 657,133                 | \$ | 600,000                 | \$ | 272,983                 | \$  | 600,000               | \$  | 600,000                |
| 650 Refuse Disposal         | \$  | 2,889,844              | \$ | 2,803,836               | \$ | 2,854,969               | \$ | 1,345,641               | \$  | 3,063,912             | \$  | 3,063,912              |
| 660 Public Buildings        | \$  | 1,235,218              | \$ | 1,216,918               | \$ | 1,201,715               | \$ | 525,170                 | \$  | 1,283,976             | \$  | 1,283,976              |
| 670 Central Garage          | \$  | 748,865                | \$ | 807,214                 | \$ | 818,538                 | \$ | 344,421                 | \$  | 841,869               | \$  | 841,869                |
| 700 Police                  | \$  | 16,271,035             | \$ | 16,585,250              | \$ | 16,633,870              | \$ | 7,203,293               | \$  | 17,541,250            | \$  | 17,551,250             |
| 720 Animal Shelter          | \$  | 339,117                | \$ | 327,500                 | \$ | 321,963                 | \$ | 142,970                 | \$  | 337,818               | \$  | 337,818                |
| 730 Harbor Master           | \$  | 53,535                 | \$ | 50,708                  | \$ | 50,652                  | \$ | 16,112                  | \$  | 50,595                | \$  | 50,595                 |
| 750 Fire                    | \$  | 19,484,584             | \$ | 20,887,624              | \$ | 21,618,819              | \$ | 9,664,155               | \$  | 22,378,482            | \$  | 22,378,482             |
| 800 Recreation              | \$  | 890,944                | \$ | 839,267                 | \$ | 541,633                 | \$ | 182,617                 | \$  | 546,039               | \$  | 546,039                |
| 801 Pierce Stadium          | \$  | 32,520                 | \$ | 21,603                  | \$ | 76,500                  | \$ | 34,375                  | \$  | 76,000                | \$  | 97,000                 |
| 850 Carousel                | \$  | 135,685                | \$ | 135,601                 | \$ | 163,477                 | \$ | 42,778                  | \$  | 134,009               | \$  | 134,009                |
| 900 Misc/General Gov't      | \$  | 5,791,852              | \$ | 5,745,919               | \$ | 6,628,256               | \$ | 2,939,774               | \$  | 6,392,978             | \$  | 6,392,978              |
| 905 Debt Service            | \$  | 4,687,651              | \$ | 4,844,124               | \$ | 6,049,841               | \$ | 2,027,197               | \$  | 9,565,807             | \$  | 9,565,807              |
| 910 Capital                 | \$  | 3,368,948              | \$ | 4,235,520               | \$ | 3,690,897               | \$ | 1,845,449               | \$  | 2,542,966             | \$  | 2,813,466              |
| 950 School Department       | \$  | 82,547,167             | \$ | 83,681,250              | \$ | 87,937,696              | \$ | 43,200,000              | \$  | 88,222,270            | \$  | 88,222,270             |
| TOTALS                      | \$  | 153,608,100            | \$ | 157,569,374             | \$ | 164,767,856             | \$ | 77,049,581              | \$  | 169,050,717           | \$  | 169,362,018            |

| Category                 | 2021         |
|--------------------------|--------------|
| General & Administrative | \$160,175.00 |
| Employee Compensation    | \$17,035.00  |
| Miscellaneous            | \$3,200.00   |
|                          |              |