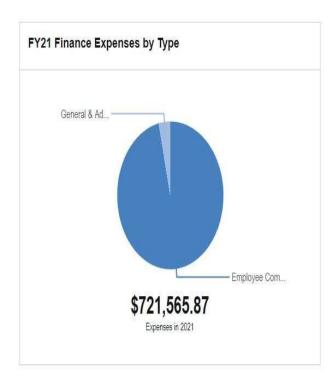

| Category                 | 2021         |
|--------------------------|--------------|
| General & Administrative | \$160,175.00 |
| Employee Compensation    | \$17,035.00  |
| Miscellaneous            | \$3,200.00   |
|                          |              |