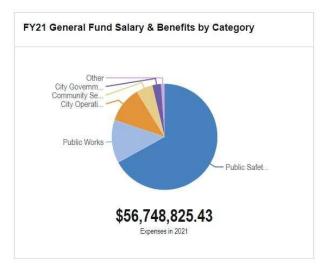

## **General Fund Workforce Summary**

Compensation for full-time General Fund employees consists of salaries and benefits. Except for non-union managerial employees, all compensation adheres to negotiated union contracts.