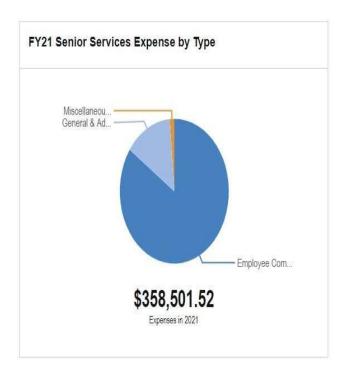

| The Planning Dept. has a total of 6 FTEs in FY 2020 |      |
|-----------------------------------------------------|------|
| Category                                            | 2020 |
| PLANNER III                                         | 2    |
| Acting Planning Director                            | 4    |
| PLANNER I                                           | 9    |
| PLANNER IV                                          | 1    |
| VACANT Planner 2                                    | 4    |

| Category                 | 2021         |
|--------------------------|--------------|
| General & Administrative | \$160,175.00 |
| Employee Compensation    | \$17,035.00  |
| Miscellaneous            | \$3,200.00   |
|                          |              |