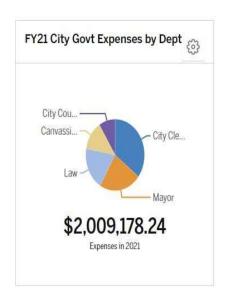

## **Enterprise Fund Expenses**

Enterprise Fund Expenses are the expenses incurred to run the water and wastewater systems (including Capital Upgrades).

| 0                           | _   |                        | /  | GENERAL FU              | ND | EXPENDITURES            | 3  |                         | 05  | 20                    |     | ,                      |
|-----------------------------|-----|------------------------|----|-------------------------|----|-------------------------|----|-------------------------|-----|-----------------------|-----|------------------------|
| Department Name             | 500 | Y18 Actual<br>Expenses |    | FY19 Actual<br>Expenses |    | FY20 Budget<br>Approved | FY | 20 Half Year<br>Actuals | 100 | Y21 MAYOR<br>PROPOSED | 400 | 21 COUNCIL<br>APPROVED |
| 100 City Council            | \$  | 29,668                 | \$ | 27,137                  | \$ | 180,410                 | \$ | 55,951                  | \$  | 180,410               | \$  | 180,410                |
| 125 Mayor                   | \$  | 3- (                   | \$ | 366,580                 | \$ | 463,291                 | \$ | 189,749                 | \$  | 464,761               | \$  | 464,761                |
| 150 City Manager            | \$  | 292,489                | \$ | 34,557                  | \$ | 2                       | \$ | 93                      | \$  |                       | \$  |                        |
| 155 Senior Services         | \$  | 424,974                | \$ | 392,768                 | \$ | 323,378                 | \$ | 159,234                 | \$  | 358,502               | \$  | 358,502                |
| 170 Information Technology  | \$  | 1,022,473              | \$ | 916,754                 | \$ | 866,724                 | \$ | 417,868                 | \$  | 738,640               | \$  | 738,640                |
| 200 City Clerk              | \$  | 710,834                | \$ | 677,035                 | \$ | 668,171                 | \$ | 340,084                 | \$  | 700,492               | \$  | 710,292                |
| 260 Finance                 | \$  | 850,931                | \$ | 789,712                 | \$ | 730,596                 | \$ | 309,653                 | \$  | 821,565               | \$  | 721,566                |
| 270 Tax Collector           | \$  | 619,886                | \$ | 714,367                 | \$ | 563,120                 | \$ | 224,735                 | \$  | 594,388               | \$  | 594,388                |
| 290 Tax Assessment          | \$  | 576,460                | \$ | 592,488                 | \$ | 472,407                 | \$ | 199,618                 | \$  | 500,331               | \$  | 500,331                |
| 300 Planning                | \$  | 585,449                | \$ | 599,389                 | \$ | 780,526                 | \$ | 247,311                 | \$  | 690,267               | \$  | 690,267                |
| 350 Law                     | \$  | 338,033                | \$ | 332,134                 | \$ | 376,852                 | \$ | 151,347                 | \$  | 388,364               | \$  | 388,364                |
| 400 Human Resources         | \$  | 362,326                | \$ | 589,358                 | \$ | 707,997                 | \$ | 990,608                 | \$  | 630,857               | \$  | 630,857                |
| 410 EEOC/Affirmative Action | \$  |                        | \$ |                         | \$ | 8                       | \$ | 975                     | \$  | 143,003               | \$  | 143,003                |
| 450 Canvassing Authority    | \$  | 223,891                | \$ | 229,686                 | \$ | 270,103                 | \$ | 93,906                  | \$  | 265,352               | \$  | 265,352                |
| 550 Library                 | \$  | 2,194,755              | \$ | 2,180,112               | \$ | 2,486,343               | \$ | 1,070,433               | \$  | 2,364,157             | \$  | 2,464,157              |
| 600 Public Works            | \$  | 279,522                | \$ | 282,049                 | \$ | 278,471                 | \$ | 120,099                 | \$  | 290,476               | \$  | 290,476                |
| 605 Building Inspection     | \$  | 828,338                | \$ | 827,413                 | \$ | 845,719                 | \$ | 367,959                 | \$  | 905,185               | \$  | 905,185                |
| 610 Engineering             | \$  | 700,911                | \$ | 679,001                 | \$ | 724,042                 | \$ | 302,133                 | \$  | 730,470               | \$  | 730,470                |
| 630 Highway/Parks           | \$  | 4,411,304              | \$ | 4,499,367               | \$ | 4,840,880               | \$ | 2,021,958               | \$  | 4,705,526             | \$  | 4,705,526              |
| 635 Streetlights            | \$  | 678,891                | \$ | 657,133                 | \$ | 600,000                 | \$ | 272,983                 | \$  | 600,000               | \$  | 600,000                |
| 650 Refuse Disposal         | \$  | 2,889,844              | \$ | 2,803,836               | \$ | 2,854,969               | \$ | 1,345,641               | \$  | 3,063,912             | \$  | 3,063,912              |
| 660 Public Buildings        | \$  | 1,235,218              | \$ | 1,216,918               | \$ | 1,201,715               | \$ | 525,170                 | \$  | 1,283,976             | \$  | 1,283,976              |
| 670 Central Garage          | \$  | 748,865                | \$ | 807,214                 | \$ | 818,538                 | \$ | 344,421                 | \$  | 841,869               | \$  | 841,869                |
| 700 Police                  | \$  | 16,271,035             | \$ | 16,585,250              | \$ | 16,633,870              | \$ | 7,203,293               | \$  | 17,541,250            | \$  | 17,551,250             |
| 720 Animal Shelter          | \$  | 339,117                | \$ | 327,500                 | \$ | 321,963                 | \$ | 142,970                 | \$  | 337,818               | \$  | 337,818                |
| 730 Harbor Master           | \$  | 53,535                 | \$ | 50,708                  | \$ | 50,652                  | \$ | 16,112                  | \$  | 50,595                | \$  | 50,595                 |
| 750 Fire                    | \$  | 19,484,584             | \$ | 20,887,624              | \$ | 21,618,819              | \$ | 9,664,155               | \$  | 22,378,482            | \$  | 22,378,482             |
| 800 Recreation              | \$  | 890,944                | \$ | 839,267                 | \$ | 541,633                 | \$ | 182,617                 | \$  | 546,039               | \$  | 546,039                |
| 801 Pierce Stadium          | \$  | 32,520                 | \$ | 21,603                  | \$ | 76,500                  | \$ | 34,375                  | \$  | 76,000                | \$  | 97,000                 |
| 850 Carousel                | \$  | 135,685                | \$ | 135,601                 | \$ | 163,477                 | \$ | 42,778                  | \$  | 134,009               | \$  | 134,009                |
| 900 Misc/General Gov't      | \$  | 5,791,852              | \$ | 5,745,919               | \$ | 6,628,256               | \$ | 2,939,774               | \$  | 6,392,978             | \$  | 6,392,978              |
| 905 Debt Service            | \$  | 4,687,651              | \$ | 4,844,124               | \$ | 6,049,841               | \$ | 2,027,197               | \$  | 9,565,807             | \$  | 9,565,807              |
| 910 Capital                 | \$  | 3,368,948              | \$ | 4,235,520               | \$ | 3,690,897               | \$ | 1,845,449               | \$  | 2,542,966             | \$  | 2,813,466              |
| 950 School Department       | \$  | 82,547,167             | \$ | 83,681,250              | \$ | 87,937,696              | \$ | 43,200,000              | \$  | 88,222,270            | \$  | 88,222,270             |
| TOTALS                      | \$  | 153,608,100            | \$ | 157,569,374             | \$ | 164,767,856             | \$ | 77,049,581              | \$  | 169,050,717           | \$  | 169,362,018            |