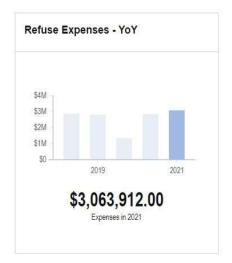

e Refuse/Recycling Division is part of the Department of Public Works and is managed by the DPW Programs Coordinator.

#### What We Do:

The Refuse/Recycling Division coordinator oversees all residential rubbish, recycling, yard debris, and appliance collection programs. It also oversees litter prevention and collection programs including Earth day events in the spring and the Shoreline Cleanup in the fall. The division successfully implemented the Automated Recycling Collection program. Nearly 5,000 tons of recycling materials are collected each year.

The division is also responsible for the oversight of rubbish and recycling collection contracts for all School Department facilities and upon request provides components for education curriculum, classroom presentations, and field trips.







## 650 - Refuse Disposal: Council-Approved Budget

|       |              |            |                 | REVE    | ENUES -            | 650 | Refuse Di              | spos | al                     |           |                |               |                |
|-------|--------------|------------|-----------------|---------|--------------------|-----|------------------------|------|------------------------|-----------|----------------|---------------|----------------|
| Acct# | Account Name | 29/20/2000 | Actual<br>enues | 55,9470 | 9 Actual<br>venues |     | Y20 Budget<br>Approved |      | 0 Half Year<br>Actuals | 500000000 | MAYOR<br>POSED | The second of | OUNCIL<br>OVED |
| Đ.    | TOTALS       | \$         | 9               | \$      | (%)                | \$  |