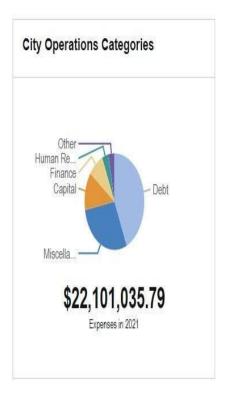

|  |  |  |  |
| SR INFORMATION SERV MANAGER                    | 1    |  |  |  |  |
| SR IS MANAGER                                  | 1    |  |  |  |  |

| The IT Dept. has a total of 5 FTEs for FY 2021 |      |
|------------------------------------------------|------|
| Category                                       | 2021 |
| CHIEF INFO OFFICER                             | 1    |
| INFORMATION SYSTEMS TECH                       | 1    |
| INFORMATION TECHNOLOGY TECH                    | P    |
| SR INFORMATION SERV MANAGER                    | 9    |
| SR IS MANAGER                                  | 1    |



### What this entails:

MISC/General Government includes categories such as: rent, employee assistance, veteran's parade, retirees insurance, grant matching fees and more.







# 900 - Miscellaneous: Council-Approved Budget

|       |                                |                          | RE\ | /ENUES - 9             | 00 | Misc/Gener              | al G | ov't                                      |    |         |                          |         |
|-------|--------------------------------|--------------------------|-----|------------------------|----|-------------------------|------|-------------------------------------------|----|---------|--------------------------|---------|
| Acct# | Account Name                   | <br>18 Actual<br>evenues |     | Y19 Actual<br>Revenues |    | FY20 Budget<br>Approved | FY   | /20 Half Year FY21 MAYOR Actuals PROPOSED |    |         | FY21 COUNCIL<br>APPROVED |         |
| 44900 | Miscellaneous                  | \$