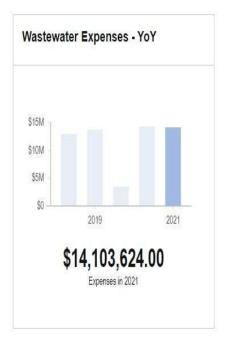

| 8    |
| Other                                              | 16   |

| Category            | 2021 |
|---------------------|------|
| FIREFIGHTER         | 48   |
| FIRE LIEUTENANT     | 22   |
| VACANT FIREFIGHTER  | 16   |
| 20 YEAR FIREFIGHTER | 8    |
| FIRE CAPTAIN        | 8    |
| Other               | 14   |

This Page Intentionally Left Blank



#### Who We Are:

The city's wastewater facility and collections system is operated and maintained by Suez.

## What We Do:

Suez operates and maintains the city's wastewater treatment facility and 26 sewer pumping stations as well as 130 miles of sewer pipelines. It treats an average of 2.5 million gallons of wastewater per day, serving approximately 46,100 customers in East Providence and Barrington.







# 140 - Wastewater: Council-Approved Budget

|           |                           |    |            | RE | VENUES -   | 14 | 000 Waste W | /ate | er           |    |            |     |            |
|-----------|---------------------------|----|------------|----|------------|----|-------------|------|--------------|----|------------|-----|------------|
| Acct #    | Account Name              | I  | Y18 Actual | F  | Y19 Actual | 18 | FY20 Budget | FY   | 20 Half Year | F  | Y21 MAYOR  | FY  | 21 COUNCIL |
| / toot ii | Account Nume              |    | Revenues   |    | Revenues   |    | Approved    |      | Actuals      |    | PROPOSED   | - / | APPROVED   |
| 40050     | Service Fees              | \$ | 1,132,378  | \$ | 1,034,926  | \$ | 1,265,000   | \$   | 521,721      | \$ | 1