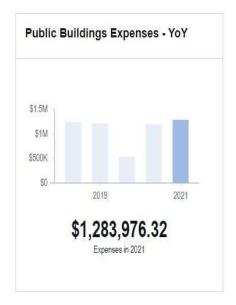

& Administrative | \$3,063,162.00 |
| Miscellaneous            | \$750.00       |
|                          |                |
|                          |                |



Public Buildings is a division of the Department of Public Works. The division includes a superintendent, who reports to the DPW director, an assistant superintendent, an HVAC mechanic, a pending carpenter and six custodians.

#### What We Do:

The Public Buildings Division is responsible for the daily cleaning, general maintenance and repairs of the following city-owned buildings: City Hall, municipal garage complex, animal shelter, police station, senior center, Breed Hall, Sweetland House, and the three library branches. The division also assists with maintenance and repairs to the four Fire Stations as needed.







## 660 - Public Buildings: Council-Approved Budget

|          |              |        |   | REVEN | REVENUES - 660 Public Buildings |    |                         |    |                           |    |                        |    |         |
|----------|--------------|--------|---|-------|---------------------------------|----|-------------------------|----|---------------------------|----|------------------------|----|---------|
| Acct #   | Account Name | FY18 A |   |       | FY19 Actual<br>Revenues         |    | FY20 Budget<br>Approved |    | FY20 Half Year<br>Actuals |    | FY21 MAYOR<br>PROPOSED |    | COUNCIL |
| <u> </u> | TOTALS       | \$     | - | \$    | - 1                             | \$ | 2                       | \$ | 3                         | \$ | ु