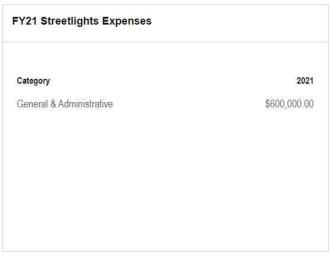

## **Enterprise Fund Expenses**

Enterprise Fund Expenses are the expenses incurred to run the water and wastewater systems (including Capital Upgrades).

| 0                           | _   |                        | /  | GENERAL FU              | ND | EXPENDITURES            | 3  |                         | 05  | 20                    |     | ,                      |
|-----------------------------|-----|------------------------|----|-------------------------|----|-------------------------|----|-------------------------|-----|-----------------------|-----|------------------------|
| Department Name             | 500 | Y18 Actual<br>Expenses |    | FY19 Actual<br>Expenses |    | FY20 Budget<br>Approved | FY | 20 Half Year<br>Actuals | 100 | Y21 MAYOR<br>PROPOSED | 400 | 21 COUNCIL<br>APPROVED |
| 100 City Council            | \$  | 29,668                 | \$ | 27,137                  | \$ | 180,410                 | \$ | 55,951                  | \$  | 180,410               | \$  | 180,410                |
| 125 Mayor                   | \$  | 3- (                   | \$ | 366,580                 | \$ | 463,291                 | \$ | 189,749                 | \$  | 464,761               | \$  | 464,761                |
| 150 City Manager            | \$  | 292,489                | \$ | 34,557                  | \$ | 2                       | \$ | 93                      | \$  |                       | \$  |                        |
| 155 Senior Services         | \$  | 424,974                | \$ | 392,768                 | \$ | 323,378                 | \$ | 159,234                 | \$  | 358,502               | \$  | 358,502                |
| 170 Information Technology  | \$  | 1,022,473              | \$ | 916,754                 | \$ | 866,724                 | \$ | 417,868                 | \$  | 738,640               | \$  | 738,640                |
| 200 City Clerk              | \$  | 710,834                | \$ | 677,035                 | \$ | 668,171                 | \$ | 340,084                 | \$  | 700,492               | \$  | 710,292                |
| 260 Finance                 | \$  | 850,931                | \$ | 789,712                 | \$ | 730,596                 | \$ | 309,653                 | \$  | 821,565               | \$  | 721,566                |
| 270 Tax Collector           | \$  | 619,886                | \$ | 714,367                 | \$ | 563,120                 | \$ | 224,735                 | \$  | 594,388               | \$  | 594,388                |
| 290 Tax Assessment          | \$  | 576,460                | \$ | 592,488                 | \$ | 472,407                 | \$ | 199,618                 | \$  | 500,331               | \$  | 500,331                |
| 300 Planning                | \$  | 585,449                | \$ | 599,389                 | \$ | 780,526                 | \$ | 247,311                 | \$  | 690,267               | \$  | 690,267                |
| 350 Law                     | \$  | 338,033                | \$ | 332,134                 | \$ | 376,852                 | \$ | 151,347                 | \$  | 388,364               | \$  | 388,364                |
| 400 Human Resources         | \$  | 362,326                | \$ | 589,358                 | \$ | 707,997                 | \$ | 990,608                 | \$  | 630,857               | \$  | 630,857                |
| 410 EEOC/Affirmative Action | \$  |                        | \$ |                         | \$ | 8                       | \$ | 975                     | \$  | 143,003               | \$  | 143,003                |
| 450 Canvassing Authority    | \$  | 223,891                | \$ | 229,686                 | \$ | 270,103                 | \$ | 93,906                  | \$  | 265,352               | \$  | 265,352                |
| 550 Library                 | \$  | 2,194,755              | \$ | 2,180,112               | \$ | 2,486,343               | \$ | 1,070,433               | \$  | 2,364,157             | \$  | 2,464,157              |
| 600 Public Works            | \$  | 279,522                | \$ | 282,049                 | \$ | 278,471                 | \$ | 120,099                 | \$  | 290,476               | \$  | 290,476                |
| 605 Building Inspection     | \$  | 828,338                | \$ | 827,413                 | \$ | 845,719                 | \$ | 367,959                 | \$  | 905,185               | \$  | 905,185                |
| 610 Engineering             | \$  | 700,911                | \$ | 679,001                 | \$ | 724,042                 | \$ | 302,133                 | \$  | 730,470               | \$  | 730,470                |
| 630 Highway/Parks           | \$  | 4,411,304              | \$ | 4,499,367               | \$ | 4,840,880               | \$ | 2,021,958               | \$  | 4,705,526             | \$  | 4,705,526              |
| 635 Streetlights            | \$  | 678,891                | \$ | 657,133                 | \$ | 600,000                 | \$ | 272,983                 | \$  | 600,000               | \$  | 600,000                |
| 650 Refuse Disposal         | \$  | 2,889,844              | \$ | 2,803,836               | \$ | 2,854,969               | \$ | 1,345,641               | \$  | 3,063,912             | \$  | 3,063,912              |
| 660 Public Buildings        | \$  | 1,235,218              | \$ | 1,216,918               | \$ | 1,201,715               | \$ | 525,170                 | \$  | 1,283,976             | \$  | 1,283,976              |
| 670 Central Garage          | \$  | 748,865                | \$ | 807,214                 | \$ | 818,538                 | \$ | 344,421                 | \$  | 841,869               | \$  | 841,869                |
| 700 Police                  | \$  | 16,271,035             | \$ | 16,585,250              | \$ | 16,633,870              | \$ | 7,203,293               | \$  | 17,541,250            | \$  | 17,551,250             |
| 720 Animal Shelter          | \$  | 339,117                | \$ | 327,500                 | \$ | 321,963                 | \$ | 142,970                 | \$  | 337,818               | \$  | 337,818                |
| 730 Harbor Master           | \$  | 53,535                 | \$ | 50,708                  | \$ | 50,652                  | \$ | 16,112                  | \$  | 50,595                | \$  | 50,595                 |
| 750 Fire                    | \$  | 19,484,584             | \$ | 20,887,624              | \$ | 21,618,819              | \$ | 9,664,155               | \$  | 22,378,482            | \$  | 22,378,482             |
| 800 Recreation              | \$  | 890,944                | \$ | 839,267                 | \$ | 541,633                 | \$ | 182,617                 | \$  | 546,039               | \$  | 546,039                |
| 801 Pierce Stadium          | \$  | 32,520                 | \$ | 21,603                  | \$ | 76,500                  | \$ | 34,375                  | \$  | 76,000                | \$  | 97,000                 |
| 850 Carousel                | \$  | 135,685                | \$ | 135,601                 | \$ | 163,477                 | \$ | 42,778                  | \$  | 134,009               | \$  | 134,009                |
| 900 Misc/General Gov't      | \$  | 5,791,852              | \$ | 5,745,919               | \$ | 6,628,256               | \$ | 2,939,774               | \$  | 6,392,978             | \$  | 6,392,978              |
| 905 Debt Service            | \$  | 4,687,651              | \$ | 4,844,124               | \$ | 6,049,841               | \$ | 2,027,197               | \$  | 9,565,807             | \$  | 9,565,807              |
| 910 Capital                 | \$  | 3,368,948              | \$ | 4,235,520               | \$ | 3,690,897               | \$ | 1,845,449               | \$  | 2,542,966             | \$  | 2,813,466              |
| 950 School Department       | \$  | 82,547,167             | \$ | 83,681,250              | \$ | 87,937,696              | \$ | 43,200,000              | \$  | 88,222,270            | \$  | 88,222,270             |
| TOTALS                      | \$  | 153,608,100            | \$ | 157,569,374             | \$ | 164,767,856             | \$ | 77,049,581              | \$  | 169,050,717           | \$  | 169,362,018            |

| Category                 | 2021         |
|--------------------------|--------------|
| General & Administrative | \$160,175.00 |
| Employee Compensation    | \$17,035.00  |
| Miscellaneous            | \$3,200.00   |
|                          |              |