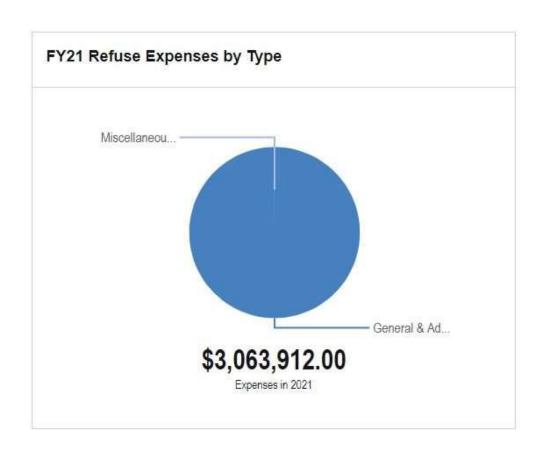

| \$ | 853                     | \$     | 7,000               | \$    | 7,000                 |
| 57309         | Computer Hardware / Electrical   | \$  | 79                     | \$  | 0.20                   | \$<br>020              | \$ | 귈                       | \$     | 2:                  | \$    |                       |
| 57311         | Technology Software              | \$  | 8                      | \$  | (*)                    | \$<br>(%)              | \$ | 8                       | \$     | +                   | \$    | #                     |
|               | TOTALS                           | \$  | 2,889,844              | \$  | 2,803,836              | \$<br>2,854,969        | \$ | 1,345,641               | \$     | 3,063,912           | \$    | 3,063,912             |



| Category                 | 2021           |
|--------------------------|----------------|
| General & Administrative | \$3,063,162.00 |
| Miscellaneous            | \$750.00       |
|                          |                |
|                          |                |



Public Buildings is a division of the Department of Public Works. The division includes a superintendent, who reports to the DPW director, an assistant superintendent, an HVAC mechanic, a pending carpenter and six custodians.

#### What We Do:

The Public Buildings Division is responsible for the daily cleaning, general maintenance and repairs of the following city-owned buildings: City Hall, municipal garage complex, animal shelter, police station, senior center, Breed Hall, Sweetland House, and the three library