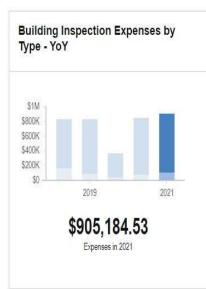

ng Inspection Division's staff consists of one building official, one building inspector, one zoning officer, one minimum housing officer, one plumbing/mechanical inspector, one building and zoning clerk and one building/zoning clerk/typist.

#### What We Do:

The Building Inspection Division is responsible for all new construction and alterations of existing buildings within the city. The division issues permits which include building, plumbing, mechanical, and electrical and also administers the zoning ordinances. Minimum housing complaints are reviewed by the Building Inspection Division.

The division is responsible for issuing all permits related to construction, enforcement of RI State Building Code, and the City of East Providence Ordinance, including Minimum Housing and Zoning.







# 605 - Building Inspection: Council-Approved Budget

| REVENUES - 605 Building Inspection |                    |                         |         |                         |         |                         |         |                           | _       |                        |         |                         |         |
|------------------------------------|--------------------|-------------------------|---------|-------------------------|---------|-------------------------|---------|---------------------------|---------|------------------------|---------|-------------------------|---------|
| Acct #                             | Account Name       | FY18 Actual<br>Revenues |         | FY19 Actual<br>Revenues |         | FY20 Budget<br>Approved |         | FY20 Half Year<br>Ac