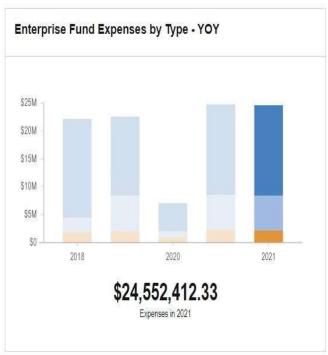

## **Enterprise Fund Expenses**

Enterprise Fund Expenses are the expenses incurred to run the water and wastewater systems (including Capital Upgrades).

| 0                           | _   |                        | /  | GENERAL FU              | ND | EXPENDITURES            | 3  |                         | 05  | 20                    |     | ,                      |
|-----------------------------|-----|------------------------|----|-------------------------|----|-------------------------|----|-------------------------|-----|-----------------------|-----|------------------------|
| Department Name             | 500 | Y18 Actual<br>Expenses |    | FY19 Actual<br>Expenses |    | FY20 Budget<br>Approved | FY | 20 Half Year<br>Actuals | 100 | Y21 MAYOR<br>PROPOSED | 400 | 21 COUNCIL<br>APPROVED |
| 100 City Council            | \$  | 29,668                 | \$ | 27,137                  | \$ | 180,410                 | \$ | 55,951                  | \$  | 180,410               | \$  | 180,410                |
| 125 Mayor                   | \$  | 3- (                   | \$ | 366,580                 | \$ | 463,291                 | \$ | 189,749                 | \$  | 464,761               | \$  | 464,761                |
| 150 City Manager            | \$  | 292,489                | \$ | 34,557                  | \$ | 2                       | \$ | 93                      | \$  |                       | \$  |                        |
| 155 Senior Services         | \$  | 424,974                | \$ | 392,768                 | \$ | 323,378                 | \$ | 159,234                 | \$  | 358,502               | \$  | 358,502                |
| 170 Information Technology  | \$  | 1,022,473              | \$ | 916,754                 | \$ | 866,724                 | \$ | 417,868                 | \$  | 738,640               | \$  | 738,640                |
| 200 City Clerk              | \$  | 710,834                | \$ | 677,035                 | \$ | 668,171                 | \$ | 340,084                 | \$  | 700,492               | \$  | 710,292                |
| 260 Finance                 | \$  | 850,931                | \$ | 789,712                 | \$ | 730,596                 | \$ | 309,653                 | \$  | 821,565               | \$  | 721,566                |
| 270 Tax Collector           | \$  | 619,886                | \$ | 714,367                 | \$ | 563,120                 | \$ | 224,735                 | \$  | 594,388               | \$  | 594,388                |
| 290 Tax Assessment          | \$  | 576,460                | \$ | 592,488                 | \$ | 472,407                 | \$ | 199,618                 | \$  | 500,331               | \$  | 500,331                |
| 300 Planning                | \$  | 585,449                | \$ | 599,389                 | \$ | 780,526                 | \$ | 247,311                 | \$  | 690,267               | \$  | 690,267                |
| 350 Law                     | \$  | 338,033                | \$ | 332,134                 | \$ | 376,852                 | \$ | 151,347                 | \$  | 388,364               | \$  | 388,364                |
| 400 Human Resources         | \$  | 362,326                | \$ | 589,358                 | \$ | 707,997                 | \$ | 990,608                 | \$  | 630,857               | \$  | 630,857                |
| 410 EEOC/Affirmative Action | \$  |                        | \$ |                         | \$ | 8                       | \$ | 975                     | \$  | 143,003               | \$  | 143,003                |
| 450 Canvassing Authority    | \$  | 223,891                | \$ | 229,686                 | \$ | 270,103                 | \$ | 93,906                  | \$  | 265,352               | \$  | 265,352                |
| 550 Library                 | \$  | 2,194,755              | \$ | 2,180,112               | \$ | 2,486,343               | \$ | 1,070,433               | \$  | 2,364,157             | \$  | 2,464,157              |
| 600 Public Works            | \$  | 279,522                | \$ | 282,049                 | \$ | 278,471                 | \$ | 120,099                 | \$  | 290,476               | \$  | 290,476                |
| 605 Building Inspection     | \$  | 828,338                | \$ | 827,413                 | \$ | 845,719                 | \$ | 367,959                 | \$  | 905,185               | \$  | 905,185                |
| 610 Engineering             | \$  | 700,911                | \$ | 679,001                 | \$ | 724,042                 | \$ | 302,133                 | \$  | 730,470               | \$  | 730,470                |
| 630 Highway/Parks           | \$  | 4,411,304              | \$ | 4,499,367               | \$ | 4,840,880               | \$ | 2,021,958               | \$  | 4,705,526             | \$  | 4,705,526              |
| 635 Streetlights            | \$  | 678,891                | \$ | 657,133                 | \$ | 600,000                 | \$ | 272,983                 | \$  | 600,000               | \$  | 600,000                |
| 650 Refuse Disposal         | \$  | 2,889,844              | \$ | 2,803,836               | \$ | 2,854,969               | \$ | 1,345,641               | \$  | 3,063,912             | \$  | 3,063,912              |
| 660 Public Buildings        | \$  | 1,235,218              | \$ | 1,216,918               | \$ | 1,201,715               | \$ | 525,170                 | \$  | 1,283,976             | \$  | 1,283,976              |
| 670 Central Garage          | \$  | 748,865                | \$ | 807,214                 | \$ | 818,538                 | \$ | 344,421                 | \$  | 841,869               | \$  | 841,869                |
| 700 Police                  | \$  | 16,271,035             | \$ | 16,585,250              | \$ | 16,633,870              | \$ | 7,203,293               | \$  | 17,541,250            | \$  | 17,551,250             |
| 720 Animal Shelter          | \$  | 339,117                | \$ | 327,500                 | \$ | 321,963                 | \$ | 142,970                 | \$  | 337,818               | \$  | 337,818                |
| 730 Harbor Master           | \$  | 53,535                 | \$ | 50,708                  | \$ | 50,652                  | \$ | 16,112                  | \$  | 50,595                | \$  | 50,595                 |
| 750 Fire                    | \$  | 19,484,584             | \$ | 20,887,624              | \$ | 21,618,819              | \$ | 9,664,155               | \$  | 22,378,482            | \$  | 22,378,482             |
| 800 Recreation              | \$  | 890,944                | \$ | 839,267                 | \$ | 541,633                 | \$ | 182,617                 | \$  | 546,039               | \$  | 546,039                |
| 801 Pierce Stadium          | \$  | 32,520                 | \$ | 21,603                  | \$ | 76,500                  | \$ | 34,375                  | \$  | 76,000                | \$  | 97,000                 |
| 850 Carousel                | \$  | 135,685                | \$ | 135,601                 | \$ | 163,477                 | \$ | 42,778                  | \$  | 134,009               | \$  | 134,009                |
| 900 Misc/General Gov't      | \$  | 5,791,852              | \$ | 5,745,919               | \$ | 6,628,256               | \$ | 2,939,774               | \$  | 6,392,978             | \$  | 6,392,978              |
| 905 Debt Service            | \$  | 4,687,651              | \$ | 4,844,124               | \$ | 6,049,841               | \$ | 2,027,197               | \$  | 9,565,807             | \$  | 9,565,807              |
| 910 Capital                 | \$  | 3,368,948              | \$ | 4,235,520               | \$ | 3,690,897               | \$ | 1,845,449               | \$  | 2,542,966             | \$  | 2,813,466              |
| 950 School Department       | \$  | 82,547,167             | \$ | 83,681,250              | \$ | 87,937,696              | \$ | 43,200,000              | \$  | 88,222,270            | \$  | 88,222,270             |
| TOTALS                      | \$  | 153,608,100            | \$ | 157,569,374             | \$ | 164,767,856             | \$ | 77,049,581              | \$  | 169,050,717           | \$  | 169,362,018            |

|                        |               | ENTERPRISE    | REVENUES                |                           |               |                          |
|------------------------|---------------|---------------|-------------------------|---------------------------|---------------|--------------------------|
| Fund Name              | FY18 Actual   | FY19 Actual   | FY20 Budget<br>Approved | FY20 Half<br>Year Actuals |               | FY21 COUNCIL<br>APPROVED |
| 12000 Water Fund       | \$ 9,199,705  | \$ 9,255,087  | \$ 10,538,474           | \$ 4,334,331              | \$ 10,448,788 | \$ 10,448,788            |
| 14000 Waste Water Fund | \$ 13,123,695 | \$ 12,657,018 | \$ 14,212,249           | \$ 6,177,148              | \$ 14,103,624 | \$ 14,103,624            |
| TOTALS                 | \$ 22,323,400 | \$ 21,912,105 | \$ 24,750,723           | \$10,511,479              | \$ 24,552,412 | \$ 24,552,412            |