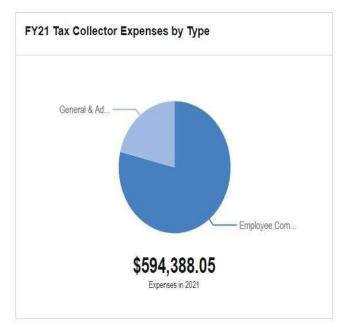

puter Hardware / Electrical   | \$     | ST.                  | \$<br>35.3        | \$   | is.                    | \$ | 31                     | \$<br>2             | \$                  |
| 57311 | Technology Software              | \$     | 9,834                | \$<br>4,636       | \$   | 5,000                  | \$ | 1,155                  | \$<br>10,500        | \$<br>10,500        |
| 58102 | Dues & Fees                      | \$     | 144                  | \$<br>116         | \$   | 300                    | \$ | 88                     | \$<br>300           | \$<br>300           |
| 10    | TOTALS                           | \$     | 619,886              | \$<br>714,367     | \$   | 563,120                | \$ | 224,735                | \$<br>594,388       | \$<br>594,388       |





| The Tax Collector Dept. has a total of 6 FTEs for FY 2020 |      |
|-----------------------------------------------------------|------|
| Category                                                  | 2020 |
| ACCOUNT MAINTENANCE CLERK                                 | 1    |
| ACCT MAINT CLERK/PAYROLL BACKUP                           | ı    |
| DEPUTY TAX COLLECTOR                                      | 1    |
| SENIOR ACCOUNT MAINTENANCE CLERK                          | 1    |
| TAX COLLECTOR                                             | 1    |
| Other                                                     | 1    |

| Category                         | 2021 |
|----------------------------------|------|
| ACCOUNT MAINTENANCE CLERK        |      |
| ACCT MAINT CLERK/PAYROLL BACKUP  | 1