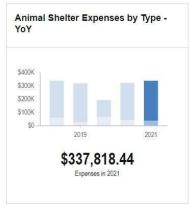

## **Enterprise Fund Expenses**

Enterprise Fund Expenses are the expenses incurred to run the water and wastewater systems (including Capital Upgrades).

| 0                           | _   |                        | /  | GENERAL FU              | ND | EXPENDITURES            | 3  |                         | 05  | 20                    |     | ,                      |
|-----------------------------|-----|------------------------|----|-------------------------|----|-------------------------|----|-------------------------|-----|-----------------------|-----|------------------------|
| Department Name             | 500 | Y18 Actual<br>Expenses |    | FY19 Actual<br>Expenses |    | FY20 Budget<br>Approved | FY | 20 Half Year<br>Actuals | 100 | Y21 MAYOR<br>PROPOSED | 400 | 21 COUNCIL<br>APPROVED |
| 100 City Council            | \$  | 29,668                 | \$ | 27,137                  | \$ | 180,410                 | \$ | 55,951                  | \$  | 180,410               | \$  | 180,410                |
| 125 Mayor                   | \$  | 3- (                   | \$ | 366,580                 | \$ | 463,291                 | \$ | 189,749                 | \$  | 464,761               | \$  | 464,761                |
| 150 City Manager            | \$  | 292,489                | \$ | 34,557                  | \$ | 2                       | \$ | 93                      | \$  |                       | \$  |                        |
| 155 Senior Services         | \$  | 424,974                | \$ | 392,768                 | \$ | 323,378                 | \$ | 159,234                 | \$  | 358,502               | \$  | 358,502                |
| 170 Information Technology  | \$  | 1,022,473              | \$ | 916,754                 | \$ | 866,724                 | \$ | 417,868                 | \$  | 738,640               | \$  | 738,640                |
| 200 City Clerk              | \$  | 710,834                | \$ | 677,035                 | \$ | 668,171                 | \$ | 340,084                 | \$  | 700,492               | \$  | 710,292                |
| 260 Finance                 | \$  | 850,931                | \$ | 789,712                 | \$ | 730,596                 | \$ | 309,653                 | \$  | 821,565               | \$  | 721,566                |
| 270 Tax Collector           | \$  | 619,886                | \$ | 714,367                 | \$ | 563,120                 | \$ | 224,735                 | \$  | 594,388               | \$  | 594,388                |
| 290 Tax Assessment          | \$  | 576,460                | \$ | 592,488                 | \$ | 472,407                 | \$ | 199,618                 | \$  | 500,331               | \$  | 500,331                |
| 300 Planning                | \$  | 585,449                | \$ | 599,389                 | \$ | 780,526                 | \$ | 247,311                 | \$  | 690,267               | \$  | 690,267                |
| 350 Law                     | \$  | 338,033                | \$ | 332,134                 | \$ | 376,852                 | \$ | 151,347                 | \$  | 388,364               | \$  | 388,364                |
| 400 Human Resources         | \$  | 362,326                | \$ | 589,358                 | \$ | 707,997                 | \$ | 990,608                 | \$  | 630,857               | \$  | 630,857                |
| 410 EEOC/Affirmative Action | \$  |                        | \$ |                         | \$ | 8                       | \$ | 975                     | \$  | 143,003               | \$  | 143,003                |
| 450 Canvassing Authority    | \$  | 223,891                | \$ | 229,686                 | \$ | 270,103                 | \$ | 93,906                  | \$  | 265,352               | \$  | 265,352                |
| 550 Library                 | \$  | 2,194,755              | \$ | 2,180,112               | \$ | 2,486,343               | \$ | 1,070,433               | \$  | 2,364,157             | \$  | 2,464,157              |
| 600 Public Works            | \$  | 279,522                | \$ | 282,049                 | \$ | 278,471                 | \$ | 120,099                 | \$  | 290,476               | \$  | 290,476                |
| 605 Building Inspection     | \$  | 828,338                | \$ | 827,413                 | \$ | 845,719                 | \$ | 367,959                 | \$  | 905,185               | \$  | 905,185                |
| 610 Engineering             | \$  | 700,911                | \$ | 679,001                 | \$ | 724,042                 | \$ | 302,133                 | \$  | 730,470               | \$  | 730,470                |
| 630 Highway/Parks           | \$  | 4,411,304              | \$ | 4,499,367               | \$ | 4,840,880               | \$ | 2,021,958               | \$  | 4,705,526             | \$  | 4,705,526              |
| 635 Streetlights            | \$  | 678,891                | \$ | 657,133                 | \$ | 600,000                 | \$ | 272,983                 | \$  | 600,000               | \$  | 600,000                |
| 650 Refuse Disposal         | \$  | 2,889,844              | \$ | 2,803,836               | \$ | 2,854,969               | \$ | 1,345,641               | \$  | 3,063,912             | \$  | 3,063,912              |
| 660 Public Buildings        | \$  | 1,235,218              | \$ | 1,216,918               | \$ | 1,201,715               | \$ | 525,170                 | \$  | 1,283,976             | \$  | 1,283,976              |
| 670 Central Garage          | \$  | 748,865                | \$ | 807,214                 | \$ | 818,538                 | \$ | 344,421                 | \$  | 841,869               | \$  | 841,869                |
| 700 Police                  | \$  | 16,271,035             | \$ | 16,585,250              | \$ | 16,633,870              | \$ | 7,203,293               | \$  | 17,541,250            | \$  | 17,551,250             |
| 720 Animal Shelter          | \$  | 339,117                | \$ | 327,500                 | \$ | 321,963                 | \$ | 142,970                 | \$  | 337,818               | \$  | 337,818                |
| 730 Harbor Master           | \$  | 53,535                 | \$ | 50,708                  | \$ | 50,652                  | \$ | 16,112                  | \$  | 50,595                | \$  | 50,595                 |
| 750 Fire                    | \$  | 19,484,584             | \$ | 20,887,624              | \$ | 21,618,819              | \$ | 9,664,155               | \$  | 22,378,482            | \$  | 22,378,482             |
| 800 Recreation              | \$  | 890,944                | \$ | 839,267                 | \$ | 541,633                 | \$ | 182,617                 | \$  | 546,039               | \$  | 546,039                |
| 801 Pierce Stadium          | \$  | 32,520                 | \$ | 21,603                  | \$ | 76,500                  | \$ | 34,375                  | \$  | 76,000                | \$  | 97,000                 |
| 850 Carousel                | \$  | 135,685                | \$ | 135,601                 | \$ | 163,477                 | \$ | 42,778                  | \$  | 134,009               | \$  | 134,009                |
| 900 Misc/General Gov't      | \$  | 5,791,852              | \$ | 5,745,919               | \$ | 6,628,256               | \$ | 2,939,774               | \$  | 6,392,978             | \$  | 6,392,978              |
| 905 Debt Service            | \$  | 4,687,651              | \$ | 4,844,124               | \$ | 6,049,841               | \$ | 2,027,197               | \$  | 9,565,807             | \$  | 9,565,807              |
| 910 Capital                 | \$  | 3,368,948              | \$ | 4,235,520               | \$ | 3,690,897               | \$ | 1,845,449               | \$  | 2,542,966             | \$  | 2,813,466              |
| 950 School Department       | \$  | 82,547,167             | \$ | 83,681,250              | \$ | 87,937,696              | \$ | 43,200,000              | \$  | 88,222,270            | \$  | 88,222,270             |
| TOTALS                      | \$  | 153,608,100            | \$ | 157,569,374             | \$ | 164,767,856             | \$ | 77,049,581              | \$  | 169,050,717           | \$  | 169,362,018            |