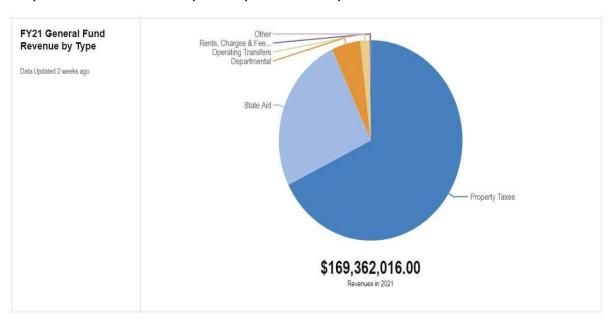

## **General Fund Revenue**

General Fund Revenue is money collected within the year or soon after that may be used to finance current year expenditures. The main source of revenue is property, motor vehicle and personal property taxes. The value is assessed as of December 31st of each year and billed annually on July 1st of each year.

|                       |               | GENERAL F     | JND REVEN               | JES                       |                        |                          |
|-----------------------|---------------|---------------|-------------------------|---------------------------|------------------------|--------------------------|
| Account Name          | FY18 Actual   | FY19 Actual   | FY20 Budget<br>Approved | FY20 Half<br>Year Actuals | FY21 MAYOR<br>PROPOSED | FY21 COUNCIL<br>APPROVED |
| Property Taxes        | \$107,272,635 | \$107,777,837 | \$110,544,827           | \$22,920,809              | \$113,326,028          | \$ 113,366,828           |
| State Aid             | \$ 41,203,596 | \$ 41,591,922 | \$ 43,836,155           | \$21,801,511              | \$ 43,832,226          | \$ 43,832,226            |
| Departmental          | \$ 8,050,268  | \$ 8,424,167  | \$ 8,697,271            | \$ 3,584,166              | \$ 9,079,496           | \$ 9,079,496             |
| Operational Transfers | \$ -          | \$ 1,939,233  | \$ 1,394,603            | \$ 624,356                | \$ 2,542,966           | \$ 2,813,466             |
| Rents, Charges & Fees | \$ 313,579    | \$ 208,874    | \$ 270,000              | \$ 190,160                | \$ 270,000             | \$ 270,000               |
| Miscellaneous         | \$ 44,965     | \$ -          | \$ 25,000               | \$ -                      | \$ -                   | \$ -                     |
| TOTALS                | \$156,885,043 | \$159,942,033 | \$164,767,856           | \$49,121,002              | \$169,050,716          | \$ 169,362,016           |