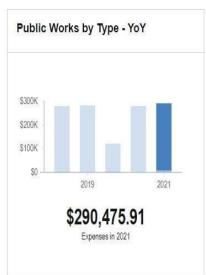

## **Enterprise Fund Expenses**

Enterprise Fund Expenses are the expenses incurred to run the water and wastewater systems (including Capital Upgrades).

| 0                           | _   |                        | /  | GENERAL FU              | ND | EXPENDITURES            | 3  |                         | 05  | 20                    |     | ,                      |
|-----------------------------|-----|------------------------|----|-------------------------|----|-------------------------|----|-------------------------|-----|-----------------------|-----|------------------------|
| Department Name             | 500 | Y18 Actual<br>Expenses |    | FY19 Actual<br>Expenses |    | FY20 Budget<br>Approved | FY | 20 Half Year<br>Actuals | 100 | Y21 MAYOR<br>PROPOSED | 400 | 21 COUNCIL<br>APPROVED |
| 100 City Council            | \$  | 29,668                 | \$ | 27,137                  | \$ | 180,410                 | \$ | 55,951                  | \$  | 180,410               | \$  | 180,410                |
| 125 Mayor                   | \$  | 3- (                   | \$ | 366,580                 | \$ | 463,291                 | \$ | 189,749                 | \$  | 464,761               | \$  | 464,761                |
| 150 City Manager            | \$  | 292,489                | \$ | 34,557                  | \$ | 2                       | \$ | 93                      | \$  |                       | \$  |                        |
| 155 Senior Services         | \$  | 424,974                | \$ | 392,768                 | \$ | 323,378                 | \$ | 159,234                 | \$  | 358,502               | \$  | 358,502                |
| 170 Information Technology  | \$  | 1,022,473              | \$ | 916,754                 | \$ | 866,724                 | \$ | 417,868                 | \$  | 738,640               | \$  | 738,640                |
| 200 City Clerk              | \$  | 710,834                | \$ | 677,035                 | \$ | 668,171                 | \$ | 340,084                 | \$  | 700,492               | \$  | 710,292                |
| 260 Finance                 | \$  | 850,931                | \$ | 789,712                 | \$ | 730,596                 | \$ | 309,653                 | \$  | 821,565               | \$  | 721,566                |
| 270 Tax Collector           | \$  | 619,886                | \$ | 714,367                 | \$ | 563,120                 | \$ | 224,735                 | \$  | 594,388               | \$  | 594,388                |
| 290 Tax Assessment          | \$  | 576,460                | \$ | 592,488                 | \$ | 472,407                 | \$ | 199,618                 | \$  | 500,331               | \$  | 500,331                |
| 300 Planning                | \$  | 585,449                | \$ | 599,389                 | \$ | 780,526                 | \$ | 247,311                 | \$  | 690,267               | \$  | 690,267                |
| 350 Law                     | \$  | 338,033                | \$ | 332,134                 | \$ | 376,852                 | \$ | 151,347                 | \$  | 388,364               | \$  | 388,364                |
| 400 Human Resources         | \$  | 362,326                | \$ | 589,358                 | \$ | 707,997                 | \$ | 990,608                 | \$  | 630,857               | \$  | 630,857                |
| 410 EEOC/Affirmative Action | \$  |                        | \$ |                         | \$ | 8                       | \$ | 975                     | \$  | 143,003               | \$  | 143,003                |
| 450 Canvassing Authority    | \$  | 223,891                | \$ | 229,686                 | \$ | 270,103                 | \$ | 93,906                  | \$  | 265,352               | \$  | 265,352                |
| 550 Library                 | \$  | 2,194,755              | \$ | 2,180,112               | \$ | 2,486,343               | \$ | 1,070,433               | \$  | 2,364,157             | \$  | 2,464,157              |
| 600 Public Works            | \$  | 279,522                | \$ | 282,049                 | \$ | 278,471                 | \$ | 120,099                 | \$  | 290,476               | \$  | 290,476                |
| 605 Building Inspection     | \$  | 828,338                | \$ | 827,413                 | \$ | 845,719                 | \$ | 367,959                 | \$  | 905,185               | \$  | 905,185                |
| 610 Engineering             | \$  | 700,911                | \$ | 679,001                 | \$ | 724,042                 | \$ | 302,133                 | \$  | 730,470               | \$  | 730,470                |
| 630 Highway/Parks           | \$  | 4,411,304              | \$ | 4,499,367               | \$ | 4,840,880               | \$ | 2,021,958               | \$  | 4,705,526             | \$  | 4,705,526              |
| 635 Streetlights            | \$  | 678,891                | \$ | 657,133                 | \$ | 600,000                 | \$ | 272,983                 | \$  | 600,000               | \$  | 600,000                |
| 650 Refuse Disposal         | \$  | 2,889,844              | \$ | 2,803,836               | \$ | 2,854,969               | \$ | 1,345,641               | \$  | 3,063,912             | \$  | 3,063,912              |
| 660 Public Buildings        | \$  | 1,235,218              | \$ | 1,216,918               | \$ | 1,201,715               | \$ | 525,170                 | \$  | 1,283,976             | \$  | 1,283,976              |
| 670 Central Garage          | \$  | 748,865                | \$ | 807,214                 | \$ | 818,538                 | \$ | 344,421                 | \$  | 841,869               | \$  | 841,869                |
| 700 Police                  | \$  | 16,271,035             | \$ | 16,585,250              | \$ | 16,633,870              | \$ | 7,203,293               | \$  | 17,541,250            | \$  | 17,551,250             |
| 720 Animal Shelter          | \$  | 339,117                | \$ | 327,500                 | \$ | 321,963                 | \$ | 142,970                 | \$  | 337,818               | \$  | 337,818                |
| 730 Harbor Master           | \$  | 53,535                 | \$ | 50,708                  | \$ | 50,652                  | \$ | 16,112                  | \$  | 50,595                | \$  | 50,595                 |
| 750 Fire                    | \$  | 19,484,584             | \$ | 20,887,624              | \$ | 21,618,819              | \$ | 9,664,155               | \$  | 22,378,482            | \$  | 22,378,482             |
| 800 Recreation              | \$  | 890,944                | \$ | 839,267                 | \$ | 541,633                 | \$ | 182,617                 | \$  | 546,039               | \$  | 546,039                |
| 801 Pierce Stadium          | \$  | 32,520                 | \$ | 21,603                  | \$ | 76,500                  | \$ | 34,375                  | \$  | 76,000                | \$  | 97,000                 |
| 850 Carousel                | \$  | 135,685                | \$ | 135,601                 | \$ | 163,477                 | \$ | 42,778                  | \$  | 134,009               | \$  | 134,009                |
| 900 Misc/General Gov't      | \$  | 5,791,852              | \$ | 5,745,919               | \$ | 6,628,256               | \$ | 2,939,774               | \$  | 6,392,978             | \$  | 6,392,978              |
| 905 Debt Service            | \$  | 4,687,651              | \$ | 4,844,124               | \$ | 6,049,841               | \$ | 2,027,197               | \$  | 9,565,807             | \$  | 9,565,807              |
| 910 Capital                 | \$  | 3,368,948              | \$ | 4,235,520               | \$ | 3,690,897               | \$ | 1,845,449               | \$  | 2,542,966             | \$  | 2,813,466              |
| 950 School Department       | \$  | 82,547,167             | \$ | 83,681,250              | \$ | 87,937,696              | \$ | 43,200,000              | \$  | 88,222,270            | \$  | 88,222,270             |
| TOTALS                      | \$  | 153,608,100            | \$ | 157,569,374             | \$ | 164,767,856             | \$ | 77,049,581              | \$  | 169,050,717           | \$  | 169,362,018            |