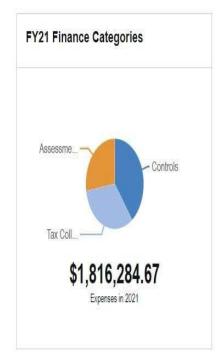

| 1    |

| Category                         | 2021 |
|----------------------------------|------|
| ACCOUNT MAINTENANCE CLERK        |      |
| ACCT MAINT CLERK/PAYROLL BACKUP  | 1    |
| DEPUTY TAX COLLECTOR             | ¥.   |
| RECEPTIONIST/FLOATER/MAIL CLERK  | 1    |
| SENIOR ACCOUNT MAINTENANCE CLERK | 2    |
|                                  |      |



The Tax Assessment Division is staffed with an assessor, who reports to the finance director, an assistant assessor, an appraisal technician, clerk typist 2 and title researcher.

#### What We Do:

The division is responsible for the city's real estate, tangible property and motor vehicle tax assessment. The division also maintains the city's database on pricing for real estate, tangible property and motor vehicles.







# 290 Tax Assessment: Council-Approved Budget

|       |              |                |                 | REVE | NUES            | - 290 | Tax Asse             | essme | nt                  |                |                     |
|-------|--------------|----------------|-----------------|------|-----------------|-------|----------------------|-------|---------------------|----------------|---------------------|
| Acct# | Account Name | 117-4000-W-107 | Actual<br>enues |      | Actual<br>enues | 11211 | 20 Budget<br>pproved |       | Half Year<br>ctuals | MAYOR<br>POSED | <br>OUNCIL<br>ROVED |
|       | TOTALS       | \$             | 893             | \$   | 883             | \$    | 8 <del>*</del> 3     | \$    | 8                   | \$<br>143      | \$<br>*             |

| 75    |