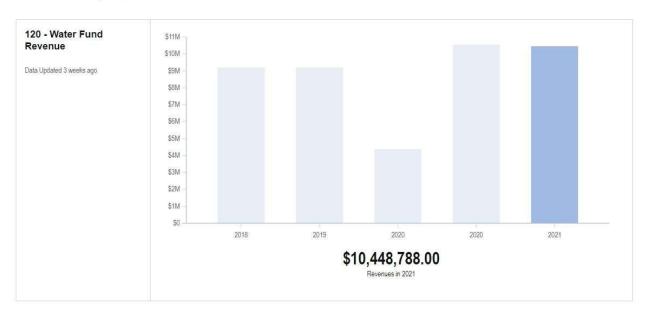

|                        |               | ENTERPRISE    | REVENUES                |                           |               |                          |
|------------------------|---------------|---------------|-------------------------|---------------------------|---------------|--------------------------|
| Fund Name              | FY18 Actual   | FY19 Actual   | FY20 Budget<br>Approved | FY20 Half<br>Year Actuals |               | FY21 COUNCIL<br>APPROVED |
| 12000 Water Fund       | \$ 9,199,705  | \$ 9,255,087  | \$ 10,538,474           | \$ 4,334,331              | \$ 10,448,788 | \$ 10,448,788            |
| 14000 Waste Water Fund | \$ 13,123,695 | \$ 12,657,018 | \$ 14,212,249           | \$ 6,177,148              | \$ 14,103,624 | \$ 14,103,624            |
| TOTALS                 | \$ 22,323,400 | \$ 21,912,105 | \$ 24,750,723           | \$10,511,479              | \$ 24,552,412 | \$ 24,552,412            |