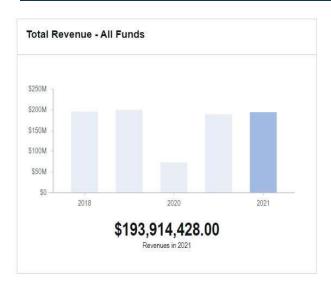

#### **FY21 REVENUE SUMMARY**

## **General Fund Revenue**

General Fund Revenue is money collected within the year or soon after that may be used to finance current year expenditures. The main source of revenue is property, motor vehicle and personal property taxes. The value is assessed as of December 31st of each year and billed annually on July 1st of each year.

## **Enterprise Fund Revenue**

Enterprise Funds are self-supporting governmental funds that sell goods and services to the public for a fee. Enterprise Fund Revenue are fees charged to customers for water and wastewater services. The water and wastewater bills are combined in one monthly bill