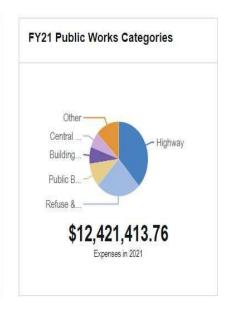

Inspection Division's staff consists of one building official, one building inspector, one zoning officer, one minimum housing officer, one plumbing/mechanical inspector, one building and zoning clerk and one building/zoning clerk/typist.

#### What We Do:

The Building Inspection Division is responsible for all new construction and alterations of existing buildings within the city. The division issues permits which include building, plumbing, mechanical, and electrical and also administers the zoning ordinances. Minimum housing complaints are reviewed by the Building Inspection Division.

The division is responsible for issuing all permits related to construction, enforcement of RI State Building Code, and the City of East Providence Ordinance, including Minimum Housing and Zoning.







# 605 - Building Inspection: Council-Approved Budget

| REVENUES - 605 Building Inspection |                    |                         |         |                         |         |                         |         |                           | _       |                        |         |                         |         |
|------------------------------------|--------------------|-------------------------|---------|-------------------------|---------|-------------------------|---------|---------------------------|---------|------------------------|---------|-------------------------|---------|
| Acct #                             | Account Name       | FY18 Actual<br>Revenues |         | FY19 Actual<br>Revenues |         | FY20 Budget<br>Approved |         | FY20 Half Year<br>Actu