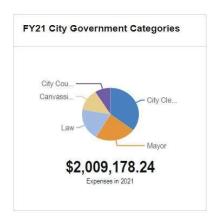

de up of five elected officials. There is one councilor for each of the four wards within the city of East Providence and one elected at-large councilor. One councilor serves as council president and another as council vice president. The City Council president acts as mayor during the absence or disability of the mayor.

#### What We Do:

The City Council determines policy for city government by resolution, ordinance and adoption of the city's budget. The City Council assists residents of East Providence with questions, concerns or suggestions regarding the inner workings of city government. The City Council meets regularly on the first and third Tuesdays of the month except on holidays when an alternate date is set. During the months of July and August, the City Council meets once.









| Category                 | 2021         |
|--------------------------|--------------|
| General & Administrative | \$160,175.00 |
| Employee Compensation    | \$17,035.00  |
| Miscellaneous            | \$3,200.00   |
|                          |              |

# **100 - City Council: Council-Approved Budget**

| W.    |              | 50.             |     | REVEN          | NUES -         | 100 Ci   | ty Cour         | cil |                         | .C     |                     | ij. |                          |
|-------|--------------|-----------------|-----|----------------|----------------|----------|-----------------|-----|-------------------------|--------|---------------------|-----|--------------------------|
| Acct# | Account Name | FY18 A<br>Reven |     | FY19 /<br>Reve