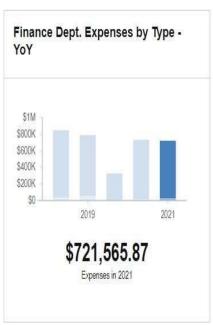

# 260 - Finance: Council-Approved Budget

| 100   |              |                |                 | REVEN  | IUES | - 260     | Financ        | ce |                     |                    |                    |
|-------|--------------|----------------|-----------------|--------|------|-----------|---------------|----|---------------------|--------------------|--------------------|
| Acct# | Account Name | 41540 00000000 | Actual<br>enues | FY19 A |      | 220000000 | udget<br>oved |    | Half Year<br>ctuals | <br>MAYOR<br>POSED | <br>OUNCIL<br>OVED |
|       | TOTALS       | \$             | 8*1             | \$     | 81   | \$        | 36            | \$ | 2                   | \$<br>8            | \$<br>18           |