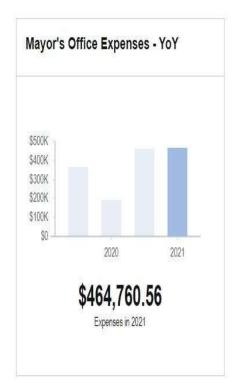

|       |                                 |                         |     | EX | PENDITURES              | - 1 | 25 Mayor               |    |                          |                        |                      |
|-------|---------------------------------|-------------------------|-----|----|-------------------------|-----|------------------------|----|--------------------------|------------------------|----------------------|
| Acct# | Account Name                    | FY18 Actual<br>Expenses |     |    | FY19 Actual<br>Expenses | 974 | Y20 Budget<br>Approved | F  | Y20 Half Year<br>Actuals | FY21 MAYOR<br>PROPOSED | 1 COUNCIL<br>PPROVED |
| 51110 | Regular Salaries                | \$                      | 4   | \$ | 234,766                 | \$  | 324,609                | \$ | 135,401                  | \$<br>324,609          | \$<br>324,609        |
| 51116 | Part Time Pay                   | \$                      | 3   | \$ | 13,690                  | \$  | ST.                    | \$ |                          | \$<br>đ                | \$<br>5              |
| 52101 | Medical Insurance               | \$                      | (4) | \$ | 12,306                  | \$  | 14,613                 | \$ | 8,301                    | \$<br>19,880           | \$<br>19,880         |
| 52102 | Life Insurance                  | \$                      |     | \$ | 330                     | \$  | 2,198                  | \$ | 879                      | \$<br>2,198            | \$<br>2,198          |
| 52103 | Dental Insurance                | \$                      |     | \$ | 172                     | \$  | 686                    | \$ | 491                      | \$<br>1,068            | \$<br>1,068          |
| 52110 | Health CoShare                  | \$                      |     | \$ | (1,316)                 | \$  | (1,461)                | \$ | (1,508)                  | \$<br>(3,976)          | \$<br>(3,976         |
| 52208 | MERS Pension                    | \$                      |     | \$ | 56,558                  | \$  | 68,947                 | \$ | 30,113                   | \$<br>68,947           | \$<br>68,947         |
| 52301 | FICA/Medicare                   | \$                      |     | \$ | 20,577                  | \$  | 25,043                 | \$ | 10,529                   | \$<br>25,043           | \$<br>25,043         |
| 52902 | Employee Assistance             | \$                      | (4  | \$ |                         | \$  | 90                     | \$ | 8                        | \$<br>75               | \$<br>75             |
| 52910 | Tuition Reimbursement           | \$                      | 18  | \$ | 185                     | \$  | \$7.8                  | \$ | ă                        | \$<br>ð                | \$<br>-              |
| 52917 | Professional Development        | \$                      | 9   | \$ | 4                       | \$  | 141                    | \$ | ¥                        | \$                     | \$<br>5              |
| 53000 | Purchased Professional Services | \$                      |     | \$ | 1,195                   | \$  | \$5.8                  | \$ | (836)                    | \$<br>8                | \$<br>ā              |
| 53401 | Economic Development            | \$                      |     | \$ | 6,678                   | \$  | 141                    | \$ | 92                       | \$                     | \$<br>5              |
| 53705 | Postage                         | \$                      |     | \$ | 217                     | \$  | 2,498                  | \$ | 296                      | \$<br>2,498            | \$<br>2,498          |
| 54403 | Telephone/Communications        | \$                      |     | \$ | 2,461                   | \$  | 4,000                  | \$ | 1,980                    | \$<br>4,000            | \$<br>4,000          |
| 55800 | Training & Conferences          | \$                      |     | \$ | 250                     | \$  |                        | \$ | 43                       | \$<br>3                | \$<br>               |
| 56100 | General Office Expense          | \$                      |     | \$ | 7,146                   | \$  | 8,000                  | \$ | 3,292                    | \$<br>8,000            | \$<br>8,000          |
| 56101 | Office Equipment                | \$                      |     | \$ | 8,397                   | \$  | 7,500                  | \$ | 708                      | \$<br>7,500            | \$<br>7,500          |
| 56211 | Gas, Oil, Lubricants            | \$                      |     | \$ | -                       | \$  | 2,500                  | \$ |                          | \$<br>500              | \$<br>500            |
| 57301 | Repairs - Vehicles              | \$                      | į.  | \$ | 100                     | \$  | 1,000                  | \$ | ă                        | \$<br>1,000            | \$<br>1,000          |
| 57309 | Computer Hardware / Electrical  | \$                      | (4  | \$ | (4)                     | \$  | 141                    | \$ | 8                        | \$                     | \$<br>4              |
| 57311 | Technology Software             | \$                      | 18  | \$ |                         | \$  | 5 <b>7</b> 3           | \$ | ă                        | \$<br>350              | \$<br>350            |
| 58102 | Dues & Fees                     | \$                      | 94  | \$ | 3,154                   | \$  | 3,068                  | \$ | 61                       | \$<br>3,068            | \$<br>3,068          |
|       | TOTALS                          | \$                      | 8   | \$ | 366,580                 | \$  | 463,291                | \$ | 189,749                  | \$<br>464,761          | \$<br>464,761        |