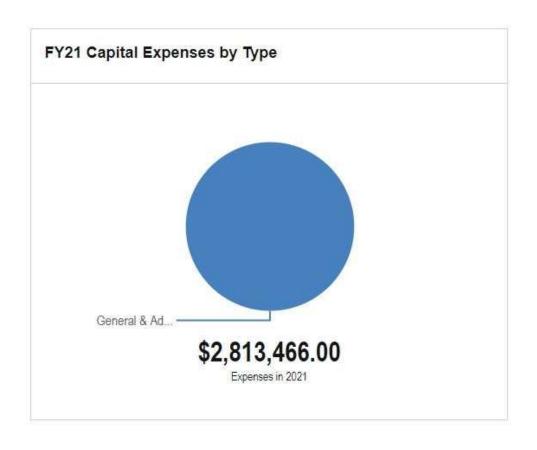

## **Enterprise Fund Expenses**

Enterprise Fund Expenses are the expenses incurred to run the water and wastewater systems (including Capital Upgrades).

| 0                           | _   |                        | /  | GENERAL FU              | ND | EXPENDITURES            | 3  |                         | 05  | 20                    |     | ,                      |
|-----------------------------|-----|------------------------|----|-------------------------|----|-------------------------|----|-------------------------|-----|-----------------------|-----|------------------------|
| Department Name             | 500 | Y18 Actual<br>Expenses |    | FY19 Actual<br>Expenses |    | FY20 Budget<br>Approved | FY | 20 Half Year<br>Actuals | 100 | Y21 MAYOR<br>PROPOSED | 400 | 21 COUNCIL<br>APPROVED |
| 100 City Council            | \$  | 29,668                 | \$ | 27,137                  | \$ | 180,410                 | \$ | 55,951                  | \$  | 180,410               | \$  | 180,410                |
| 125 Mayor                   | \$  | 3- (                   | \$ | 366,580                 | \$ | 463,291                 | \$ | 189,749                 | \$  | 464,761               | \$  | 464,761                |
| 150 City Manager            | \$  | 292,489                | \$ | 34,557                  | \$ | 2                       | \$ | 93                      | \$  |                       | \$  |                        |
| 155 Senior Services         | \$  | 424,974                | \$ | 392,768                 | \$ | 323,378                 | \$ | 159,234                 | \$  | 358,502               | \$  | 358,502                |
| 170 Information Technology  | \$  | 1,022,473              | \$ | 916,754                 | \$ | 866,724                 | \$ | 417,868                 | \$  | 738,640               | \$  | 738,640                |
| 200 City Clerk              | \$  | 710,834                | \$ | 677,035                 | \$ | 668,171                 | \$ | 340,084                 | \$  | 700,492               | \$  | 710,292                |
| 260 Finance                 | \$  | 850,931                | \$ | 789,712                 | \$ | 730,596                 | \$ | 309,653                 | \$  | 821,565               | \$  | 721,566                |
| 270 Tax Collector           | \$  | 619,886                | \$ | 714,367                 | \$ | 563,120                 | \$ | 224,735                 | \$  | 594,388               | \$  | 594,388                |
| 290 Tax Assessment          | \$  | 576,460                | \$ | 592,488                 | \$ | 472,407                 | \$ | 199,618                 | \$  | 500,331               | \$  | 500,331                |
| 300 Planning                | \$  | 585,449                | \$ | 599,389                 | \$ | 780,526                 | \$ | 247,311                 | \$  | 690,267               | \$  | 690,267                |
| 350 Law                     | \$  | 338,033                | \$ | 332,134                 | \$ | 376,852                 | \$ | 151,347                 | \$  | 388,364               | \$  | 388,364                |
| 400 Human Resources         | \$  | 362,326                | \$ | 589,358                 | \$ | 707,997                 | \$ | 990,608                 | \$  | 630,857               | \$  | 630,857                |
| 410 EEOC/Affirmative Action | \$  |                        | \$ |                         | \$ | 8                       | \$ | 975                     | \$  | 143,003               | \$  | 143,003                |
| 450 Canvassing Authority    | \$  | 223,891                | \$ | 229,686                 | \$ | 270,103                 | \$ | 93,906                  | \$  | 265,352               | \$  | 265,352                |
| 550 Library                 | \$  | 2,194,755              | \$ | 2,180,112               | \$ | 2,486,343               | \$ | 1,070,433               | \$  | 2,364,157             | \$  | 2,464,157              |
| 600 Public Works            | \$  | 279,522                | \$ | 282,049                 | \$ | 278,471                 | \$ | 120,099                 | \$  | 290,476               | \$  | 290,476                |
| 605 Building Inspection     | \$  | 828,338                | \$ | 827,413                 | \$ | 845,719                 | \$ | 367,959                 | \$  | 905,185               | \$  | 905,185                |
| 610 Engineering             | \$  | 700,911                | \$ | 679,001                 | \$ | 724,042                 | \$ | 302,133                 | \$  | 730,470               | \$  | 730,470                |
| 630 Highway/Parks           | \$  | 4,411,304              | \$ | 4,499,367               | \$ | 4,840,880               | \$ | 2,021,958               | \$  | 4,705,526             | \$  | 4,705,526              |
| 635 Streetlights            | \$  | 678,891                | \$ | 657,133                 | \$ | 600,000                 | \$ | 272,983                 | \$  | 600,000               | \$  | 600,000                |
| 650 Refuse Disposal         | \$  | 2,889,844              | \$ | 2,803,836               | \$ | 2,854,969               | \$ | 1,345,641               | \$  | 3,063,912             | \$  | 3,063,912              |
| 660 Public Buildings        | \$  | 1,235,218              | \$ | 1,216,918               | \$ | 1,201,715               | \$ | 525,170                 | \$  | 1,283,976             | \$  | 1,283,976              |
| 670 Central Garage          | \$  | 748,865                | \$ | 807,214                 | \$ | 818,538                 | \$ | 344,421                 | \$  | 841,869               | \$  | 841,869                |
| 700 Police                  | \$  | 16,271,035             | \$ | 16,585,250              | \$ | 16,633,870              | \$ | 7,203,293               | \$  | 17,541,250            | \$  | 17,551,250             |
| 720 Animal Shelter          | \$  | 339,117                | \$ | 327,500                 | \$ | 321,963                 | \$ | 142,970                 | \$  | 337,818               | \$  | 337,818                |
| 730 Harbor Master           | \$  | 53,535                 | \$ | 50,708                  | \$ | 50,652                  | \$ | 16,112                  | \$  | 50,595                | \$  | 50,595                 |
| 750 Fire                    | \$  | 19,484,584             | \$ | 20,887,624              | \$ | 21,618,819              | \$ | 9,664,155               | \$  | 22,378,482            | \$  | 22,378,482             |
| 800 Recreation              | \$  | 890,944                | \$ | 839,267                 | \$ | 541,633                 | \$ | 182,617                 | \$  | 546,039               | \$  | 546,039                |
| 801 Pierce Stadium          | \$  | 32,520                 | \$ | 21,603                  | \$ | 76,500                  | \$ | 34,375                  | \$  | 76,000                | \$  | 97,000                 |
| 850 Carousel                | \$  | 135,685                | \$ | 135,601                 | \$ | 163,477                 | \$ | 42,778                  | \$  | 134,009               | \$  | 134,009                |
| 900 Misc/General Gov't      | \$  | 5,791,852              | \$ | 5,745,919               | \$ | 6,628,256               | \$ | 2,939,774               | \$  | 6,392,978             | \$  | 6,392,978              |
| 905 Debt Service            | \$  | 4,687,651              | \$ | 4,844,124               | \$ | 6,049,841               | \$ | 2,027,197               | \$  | 9,565,807             | \$  | 9,565,807              |
| 910 Capital                 | \$  | 3,368,948              | \$ | 4,235,520               | \$ | 3,690,897               | \$ | 1,845,449               | \$  | 2,542,966             | \$  | 2,813,466              |
| 950 School Department       | \$  | 82,547,167             | \$ | 83,681,250              | \$ | 87,937,696              | \$ | 43,200,000              | \$  | 88,222,270            | \$  | 88,222,270             |
| TOTALS                      | \$  | 153,608,100            | \$ | 157,569,374             | \$ | 164,767,856             | \$ | 77,049,581              | \$  | 169,050,717           | \$  | 169,362,018            |