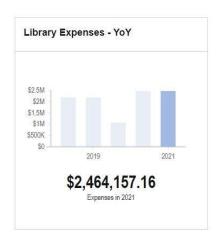

sistant, youth services assistant, teen librarian, coordinator of learning, assistant coordinator of learning and six library aides.

#### What we do:

The East Providence Public Library serves the community by providing equal access to a wide-range of educational and recreational materials, programs and services which promote life-long learning. Annually, the library circulates approximately 300,000 items and answers 15,000 reference questions. The city's two, full-service lending libraries offer physical and virtual community space for civic engagement, discussion, information gathering and so much more. The Fuller Creative Learning Center is program-based and provides information, technology and a community space. Together, the three libraries offer more than 900 programs to residents







# 550 - Library: Council-Approved Budget

|        | REVENUES - 550 Library   |    |                      |    |                        |                         |         |                           |         |                        |         |    |                      |  |
|--------|--------------------------|----|----------------------|----|------------------------|-------------------------|---------|---------------------------|---------|------------------------|---------|----|----------------------|--|
| Acct # | Account Name             |    | 18 Actual<br>evenues |    | Y19 Actual<br>Revenues | FY20 Budget<br>Approved |         | FY20 Half Year<br>Actuals |         | FY21 MAYOR<br>PROPOSED |         |    | 1 COUNCIL<br>PPROVED |  |
| 41500  | LIBRARY STATE AID        | \$ | 4