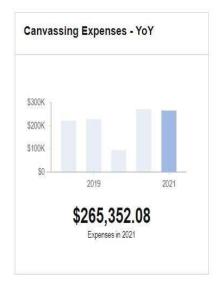

|        |                                  | EXPENDITURES - 450 Canvassing Authority                        |         |    |                                    |    |                          |    |                          |    |         |    |         |
|--------|----------------------------------|----------------------------------------------------------------|---------|----|------------------------------------|----|--------------------------|----|--------------------------|----|---------|----|---------|
| Acct # | Account Name                     | Account Name FY18 Actual FY19 Actual Expenses Expenses Approve |         |    | dget FY20 Half Year<br>red Actuals |    | r FY21 MAYOR<br>PROPOSED |    | FY21 COUNCIL<br>APPROVED |    |         |    |         |
| 51110  | Regular Salaries                 | \$                                                             | 92,580  | \$ | 101,260                            | \$ | 126,263                  | \$ | 47,381                   | \$ | 99,386  | \$ | 99,386  |
| 51116  | Part Time Pay                    | \$                                                             | 17,466  | \$ | 22,116                             | \$ | 15,000                   | \$ | 8,945                    | \$ | 35,000  | \$ | 35,000  |
| 51120  | Boards & Commissions             | \$                                                             | 1,835   | \$ | 1,004                              | \$ | 3,000                    | \$ | 446                      | \$ | 3,000   | \$ | 3,000   |
| 51133  | Longevity                        | \$                                                             | 4,417   | \$ | 4,506                              | \$ | 4,596                    | \$ | -                        | \$ | 4,596   | \$ | 4,596   |
| 51201  | Overtime                         | \$                                                             | 3,626   | \$ | 2,893                              | \$ | 3,500                    | \$ | 138                      | \$ | 3,500   | \$ | 3,500   |
| 52101  | Medical Insurance                | \$                                                             | 34,117  | \$ | 33,687                             | \$ | 35,842                   | \$ | 17,570                   | \$ | 39,761  | \$ | 39,761  |
| 52102  | Life Insurance                   | \$                                                             | 830     | \$ | 830                                | \$ | 830                      | \$ | 415                      | \$ | 830     | \$ | 830     |
| 52103  | Dental Insurance                 | \$                                                             | 1,497   | \$ | 1,457                              | \$ | 2,043                    | \$ | 695                      | \$ | 2,083   | \$ | 2,083   |
| 52110  | Health CoShare                   | \$                                                             | (5,215) | \$ | (5,270)                            | \$ | (5,376)                  | \$ | (2,441)                  | \$ | (5,964) | \$ | (5,964) |
| 52112  | Clothing Allowance               | \$                                                             | 125     | \$ | 92                                 | \$ | -:                       | \$ | (10)                     | \$ | (+)     | \$ |         |
| 52208  | MERS Pension                     | \$                                                             | 22,463  | \$ | 23,373                             | \$ | 22,484                   | \$ | 9,922                    | \$ | 22,086  | \$ | 22,086  |
| 52301  | FICA/Medicare                    | \$                                                             | 8,689   | \$ | 9,621                              | \$ | 8,335                    | \$ | 4,139                    | \$ | 10,869  | \$ | 10,869  |
| 52401  | Deferred Compensation            | \$                                                             | ¥.      | \$ | - 40                               | \$ | 2,000                    | \$ | -                        | \$ | 2,000   | \$ | 2,000   |
| 52902  | Employee Assistance              | \$                                                             | E       | \$ | - 5                                | \$ | 36                       | \$ | 1.5                      | \$ | 30      | \$ | 30      |
| 52910  | Tuition Reimbursement            | \$                                                             | Į.      | \$ | 46                                 | \$ | 2                        | \$ | 120                      | \$ | (2)     | \$ | 120     |
| 52917  | Professional Development         | \$                                                             |         | \$ |                                    | \$ | -                        | \$ | -                        | \$ | -       | \$ | -       |
| 53000  | Purchased Professional Services  | \$                                                             | 19,410  | \$ | 20,210                             | \$ | 32,000                   | \$ | 1(4)                     | \$ | 32,000  | \$ | 32,000  |
| 53705  | Postage                          | \$                                                             | 3,830   | \$ | 7,192                              | \$ | 6,000                    | \$ | 3,110                    | \$ | 6,000   | \$ | 6,000   |
| 53706  | Food                             | \$                                                             |         | \$ | 33                                 | \$ | 500                      | \$ |                          | \$ | (+)     | \$ |         |
| 54000  | Special Elections                | \$                                                             | 6,149   | \$ | 20                                 | \$ | 21                       | \$ | (12)                     | \$ | (2)     | \$ | 727     |
| 54403  | Telephone/Communications         | \$                                                             | 5       | \$ | *                                  | \$ | 55                       | \$ | 25                       | \$ | 126     | \$ | 126     |
| 54600  | Rentals                          | \$                                                             | 1,004   | \$ | 1,076                              | \$ | 2,100                    | \$ | 12                       | \$ | 2,100   | \$ | 2,100   |
| 55400  | Advertising, Printing            | \$                                                             | 6,522   | \$ | 1,853                              | \$ | 6,500                    | \$ | 885                      | \$ | 4,500   | \$ | 4,500   |
| 55800  | Training & Conferences           | \$                                                             | 2       | \$ | 26                                 | \$ | 2                        | \$ | 12                       | \$ | -       | \$ | -       |
| 56100  | General Office Expense           | \$                                                             | 2,735   | \$ | 2,691                              | \$ | 4,000                    | \$ | 2,524                    | \$ | 3,000   | \$ | 3,000   |
| 57305  | Repair & Maintenance - Equipment | \$                                                             | 446     | \$ | 544                                | \$ | 450                      | \$ | 177                      | \$ | 450     | \$ | 450     |
| 57309  | Computer Hardware / Electrical   | \$                                                             | -       | \$ | -                                  | \$ | -                        | \$ | -                        | \$ |         | \$ |         |
| 57311  | Technology Software              | \$                                                             | 70      | \$ | #2                                 | \$ | 5                        | \$ | (*)                      | \$ |         | \$ | (*)     |
| 58102  | Dues & Fees                      | \$                                                             | 240     | \$ | 29                                 | \$ | 21                       | \$ | 0/20                     | \$ | 828     | \$ | 722     |
| 52112  | Clothing Allowance               | \$                                                             | 1,125   | \$ | 519                                | \$ | 51                       | \$ | -                        | \$ |         | \$ |         |
| 54000  | Special Elections                | \$                                                             | E .     | \$ | 23                                 | \$ | 28                       | \$ | ##                       | \$ | 120     | \$ | 12      |
|        | TOTALS                           | \$                                                             | 223,891 | \$ | 229,686                            | \$ | 270,103                  | \$ | 93,906                   | \$ | 265,352 | \$ | 265,352 |