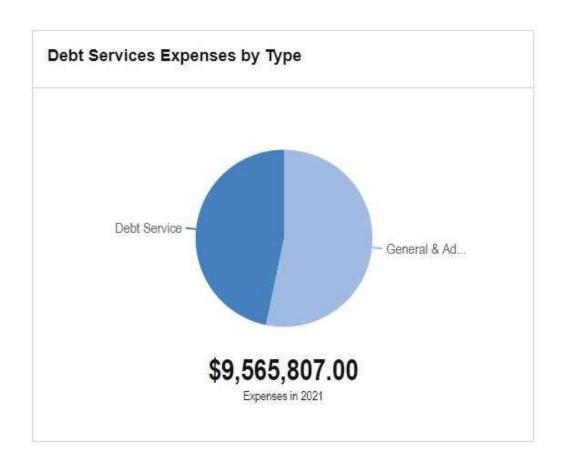

## **Enterprise Fund Expenses**

Enterprise Fund Expenses are the expenses incurred to run the water and wastewater systems (including Capital Upgrades).

| 0                           | _   |                        | /  | GENERAL FU              | ND | EXPENDITURES            | 3  |                         | 05  | 20                    |     | ,                      |
|-----------------------------|-----|------------------------|----|-------------------------|----|-------------------------|----|-------------------------|-----|-----------------------|-----|------------------------|
| Department Name             | 500 | Y18 Actual<br>Expenses |    | FY19 Actual<br>Expenses |    | FY20 Budget<br>Approved | FY | 20 Half Year<br>Actuals | 100 | Y21 MAYOR<br>PROPOSED | 400 | 21 COUNCIL<br>APPROVED |
| 100 City Council            | \$  | 29,668                 | \$ | 27,137                  | \$ | 180,410                 | \$ | 55,951                  | \$  | 180,410               | \$  | 180,410                |
| 125 Mayor                   | \$  | 3- (                   | \$ | 366,580                 | \$ | 463,291                 | \$ | 189,749                 | \$  | 464,761               | \$  | 464,761                |
| 150 City Manager            | \$  | 292,489                | \$ | 34,557                  | \$ | 2                       | \$ | 93                      | \$  |                       | \$  |                        |
| 155 Senior Services         | \$  | 424,974                | \$ | 392,768                 | \$ | 323,378                 | \$ | 159,234                 | \$  | 358,502               | \$  | 358,502                |
| 170 Information Technology  | \$  | 1,022,473              | \$ | 916,754                 | \$ | 866,724                 | \$ | 417,868                 | \$  | 738,640               | \$  | 738,640                |
| 200 City Clerk              | \$  | 710,834                | \$ | 677,035                 | \$ | 668,171                 | \$ | 340,084                 | \$  | 700,492               | \$  | 710,292                |
| 260 Finance                 | \$  | 850,931                | \$ | 789,712                 | \$ | 730,596                 | \$ | 309,653                 | \$  | 821,565               | \$  | 721,566                |
| 270 Tax Collector           | \$  | 619,886                | \$ | 714,367                 | \$ | 563,120                 | \$ | 224,735                 | \$  | 594,388               | \$  | 594,388                |
| 290 Tax Assessment          | \$  | 576,460                | \$ | 592,488                 | \$ | 472,407                 | \$ | 199,618                 | \$  | 500,331               | \$  | 500,331                |
| 300 Planning                | \$  | 585,449                | \$ | 599,389                 | \$ | 780,526                 | \$ | 247,311                 | \$  | 690,267               | \$  | 690,267                |
| 350 Law                     | \$  | 338,033                | \$ | 332,134                 | \$ | 376,852                 | \$ | 151,347                 | \$  | 388,364               | \$  | 388,364                |
| 400 Human Resources         | \$  | 362,326                | \$ | 589,358                 | \$ | 707,997                 | \$ | 990,608                 | \$  | 630,857               | \$  | 630,857                |
| 410 EEOC/Affirmative Action | \$  |                        | \$ |                         | \$ | 8                       | \$ | 975                     | \$  | 143,003               | \$  | 143,003                |
| 450 Canvassing Authority    | \$  | 223,891                | \$ | 229,686                 | \$ | 270,103                 | \$ | 93,906                  | \$  | 265,352               | \$  | 265,352                |
| 550 Library                 | \$  | 2,194,755              | \$ | 2,180,112               | \$ | 2,486,343               | \$ | 1,070,433               | \$  | 2,364,157             | \$  | 2,464,157              |
| 600 Public Works            | \$  | 279,522                | \$ | 282,049                 | \$ | 278,471                 | \$ | 120,099                 | \$  | 290,476               | \$  | 290,476                |
| 605 Building Inspection     | \$  | 828,338                | \$ | 827,413                 | \$ | 845,719                 | \$ | 367,959                 | \$  | 905,185               | \$  | 905,185                |
| 610 Engineering             | \$  | 700,911                | \$ | 679,001                 | \$ | 724,042                 | \$ | 302,133                 | \$  | 730,470               | \$  | 730,470                |
| 630 Highway/Parks           | \$  | 4,411,304              | \$ | 4,499,367               | \$ | 4,840,880               | \$ | 2,021,958               | \$  | 4,705,526             | \$  | 4,705,526              |
| 635 Streetlights            | \$  | 678,891                | \$ | 657,133                 | \$ | 600,000                 | \$ | 272,983                 | \$  | 600,000               | \$  | 600,000                |
| 650 Refuse Disposal         | \$  | 2,889,844              | \$ | 2,803,836               | \$ | 2,854,969               | \$ | 1,345,641               | \$  | 3,063,912             | \$  | 3,063,912              |
| 660 Public Buildings        | \$  | 1,235,218              | \$ | 1,216,918               | \$ | 1,201,715               | \$ | 525,170                 | \$  | 1,283,976             | \$  | 1,283,976              |
| 670 Central Garage          | \$  | 748,865                | \$ | 807,214                 | \$ | 818,538                 | \$ | 344,421                 | \$  | 841,869               | \$  | 841,869                |
| 700 Police                  | \$  | 16,271,035             | \$ | 16,585,250              | \$ | 16,633,870              | \$ | 7,203,293               | \$  | 17,541,250            | \$  | 17,551,250             |
| 720 Animal Shelter          | \$  | 339,117                | \$ | 327,500                 | \$ | 321,963                 | \$ | 142,970                 | \$  | 337,818               | \$  | 337,818                |
| 730 Harbor Master           | \$  | 53,535                 | \$ | 50,708                  | \$ | 50,652                  | \$ | 16,112                  | \$  | 50,595                | \$  | 50,595                 |
| 750 Fire                    | \$  | 19,484,584             | \$ | 20,887,624              | \$ | 21,618,819              | \$ | 9,664,155               | \$  | 22,378,482            | \$  | 22,378,482             |
| 800 Recreation              | \$  | 890,944                | \$ | 839,267                 | \$ | 541,633                 | \$ | 182,617                 | \$  | 546,039               | \$  | 546,039                |
| 801 Pierce Stadium          | \$  | 32,520                 | \$ | 21,603                  | \$ | 76,500                  | \$ | 34,375                  | \$  | 76,000                | \$  | 97,000                 |
| 850 Carousel                | \$  | 135,685                | \$ | 135,601                 | \$ | 163,477                 | \$ | 42,778                  | \$  | 134,009               | \$  | 134,009                |
| 900 Misc/General Gov't      | \$  | 5,791,852              | \$ | 5,745,919               | \$ | 6,628,256               | \$ | 2,939,774               | \$  | 6,392,978             | \$  | 6,392,978              |
| 905 Debt Service            | \$  | 4,687,651              | \$ | 4,844,124               | \$ | 6,049,841               | \$ | 2,027,197               | \$  | 9,565,807             | \$  | 9,565,807              |
| 910 Capital                 | \$  | 3,368,948              | \$ | 4,235,520               | \$ | 3,690,897               | \$ | 1,845,449               | \$  | 2,542,966             | \$  | 2,813,466              |
| 950 School Department       | \$  | 82,547,167             | \$ | 83,681,250              | \$ | 87,937,696              | \$ | 43,200,000              | \$  | 88,222,270            | \$  | 88,222,270             |
| TOTALS                      | \$  | 153,608,100            | \$ | 157,569,374             | \$ | 164,767,856             | \$ | 77,049,581              | \$  | 169,050,717           | \$  | 169,362,018            |