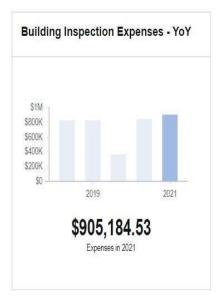

ding Inspection Division's staff consists of one building official, one building inspector, one zoning officer, one minimum housing officer, one plumbing/mechanical inspector, one building and zoning clerk and one building/zoning clerk/typist.

#### What We Do:

The Building Inspection Division is responsible for all new construction and alterations of existing buildings within the city. The division issues permits which include building, plumbing, mechanical, and electrical and also administers the zoning ordinances. Minimum housing complaints are reviewed by the Building Inspection Division.

The division is responsible for issuing all permits related to construction, enforcement of RI State Building Code, and the City of East Providence Ordinance, including Minimum Housing and Zoning.







# 605 - Building Inspection: Council-Approved Budget

| REVENUES - 605 Building Inspection |                    |                         |         |                         |         |                         |         |                           | _       |                        |         |                         |         |
|------------------------------------|--------------------|-------------------------|---------|-------------------------|---------|-------------------------|---------|---------------------------|---------|------------------------|---------|-------------------------|---------|
| Acct #                             | Account Name       | FY18 Actual<br>Revenues |         | FY19 Actual<br>Revenues |         | FY20 Budget<br>Approved |         | FY20 Half Year<br>