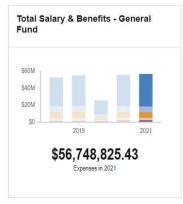

## **General Fund Expenses**

General Fund Expenses represent the use or expected use of General Fund Revenues. The expenditures represent the annual cost to run the City and School Department. The Expenses are shown by Department and separate from Debt & Capital improvements.

## **General Fund Workforce Summary**

Compensation for full-time General Fund employees consists of salaries and benefits. Except for non-union managerial employees, all compensation adheres to negotiated union contracts.