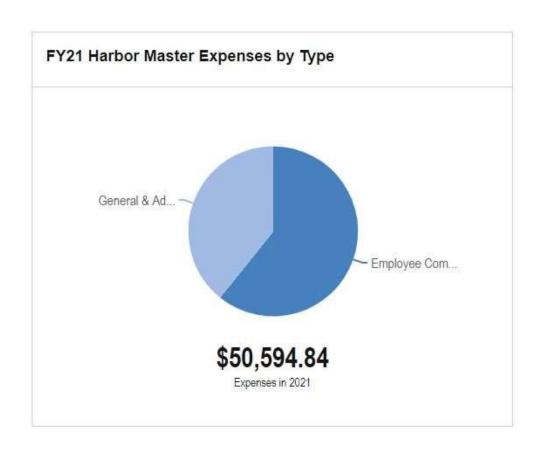

| Category                 | 2021         |
|--------------------------|--------------|
| General & Administrative | \$160,175.00 |
| Employee Compensation    | \$17,035.00  |
| Miscellaneous            | \$3,200.00   |
|                          |              |