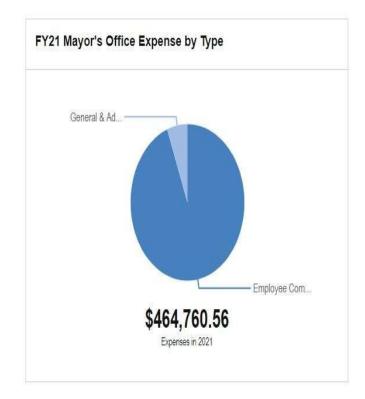

|       |                                 |                         |     | EX | PENDITURES              | - 1 | 25 Mayor               |    |                          |                        |                      |
|-------|---------------------------------|-------------------------|-----|----|-------------------------|-----|------------------------|----|--------------------------|------------------------|----------------------|
| Acct# | Account Name                    | FY18 Actual<br>Expenses |     |    | FY19 Actual<br>Expenses | 974 | Y20 Budget<br>Approved | F  | Y20 Half Year<br>Actuals | FY21 MAYOR<br>PROPOSED | 1 COUNCIL<br>PPROVED |
| 51110 | Regular Salaries                | \$                      | 4   | \$ | 234,766                 | \$  | 324,609                | \$ | 135,401                  | \$<br>324,609          | \$<br>324,609        |
| 51116 | Part Time Pay                   | \$                      | 3   | \$ | 13,690                  | \$  | ST.                    | \$ |                          | \$<br>đ                | \$<br>5              |
| 52101 | Medical Insurance               | \$                      | (4) | \$ | 12,306                  | \$  | 14,613                 | \$ | 8,301                    | \$<br>19,880           | \$<br>19,880         |
| 52102 | Life Insurance                  | \$                      |     | \$ | 330                     | \$  | 2,198                  | \$ | 879                      | \$<br>2,198            | \$<br>2,198          |
| 52103 | Dental Insurance                | \$                      |     | \$ | 172                     | \$  | 686                    | \$ | 491                      | \$<br>1,068            | \$<br>1,068          |
| 52110 | Health CoShare                  | \$                      |     | \$ | (1,316)                 | \$  | (1,461)                | \$ | (1,508)                  | \$<br>(3,976)          | \$<br>(3,976         |
| 52208 | MERS Pension                    | \$                      |     | \$ | 56,558                  | \$  | 68,947                 | \$ | 30,113                   | \$<br>68,947           | \$<br>68,947         |
| 52301 | FICA/Medicare                   | \$                      |     | \$ | 20,577                  | \$  | 25,043                 | \$ | 10,529                   | \$<br>25,043           | \$<br>25,043         |
| 52902 | Employee Assistance             | \$                      | (4  | \$ |                         | \$  | 90                     | \$ | 8                        | \$<br>75               | \$<br>75             |
| 52910 | Tuition Reimbursement           | \$                      | 18  | \$ | 185                     | \$  | \$7.8                  | \$ | ă                        | \$<br>ð                | \$<br>-              |
| 52917 | Professional Development        | \$                      | 9   | \$ | 4                       | \$  | 141                    | \$ | ¥                        | \$                     | \$<br>5              |
| 53000 | Purchased Professional Services | \$                      |     | \$ | 1,195                   | \$  | \$5.8                  | \$ | (836)                    | \$<br>8                | \$<br>ā              |
| 53401 | Economic Development            | \$                      |     | \$ | 6,678                   | \$  | 141                    | \$ | 92                       | \$                     | \$<br>5              |
| 53705 | Postage                         | \$                      |     | \$ | 217                     | \$  | 2,498                  | \$ | 296                      | \$<br>2,498            | \$<br>2,498          |
| 54403 | Telephone/Communications        | \$                      |     | \$ | 2,461                   | \$  | 4,000                  | \$ | 1,980                    | \$<br>4,000            | \$<br>4,000          |
| 55800 | Training & Conferences          | \$                      |     | \$ | 250                     | \$  |                        | \$ | 43                       | \$<br>3                | \$<br>               |
| 56100 | General Office Expense          | \$                      |     | \$ | 7,146                   | \$  | 8,000                  | \$ | 3,292                    | \$<br>8,000            | \$<br>8,000          |
| 56101 | Office Equipment                | \$                      |     | \$ | 8,397                   | \$  | 7,500                  | \$ | 708                      | \$<br>7,500            | \$<br>7,500          |
| 56211 | Gas, Oil, Lubricants            | \$                      |     | \$ | -                       | \$  | 2,500                  | \$ |                          | \$<br>500              | \$<br>500            |
| 57301 | Repairs - Vehicles              | \$                      | į.  | \$ | 100                     | \$  | 1,000                  | \$ | ă                        | \$<br>1,000            | \$<br>1,000          |
| 57309 | Computer Hardware / Electrical  | \$                      | (4  | \$ | (4)                     | \$  | 141                    | \$ | 8                        | \$                     | \$<br>4              |
| 57311 | Technology Software             | \$                      | 18  | \$ |                         | \$  | 5 <b>7</b> 3           | \$ | ă                        | \$<br>350              | \$<br>350            |
| 58102 | Dues & Fees                     | \$                      | 94  | \$ | 3,154                   | \$  | 3,068                  | \$ | 61                       | \$<br>3,068            | \$<br>3,068          |
|       | TOTALS                          | \$                      | 8   | \$ | 366,580                 | \$  | 463,291                | \$ | 189,749                  | \$<br>464,761          | \$<br>464,761        |