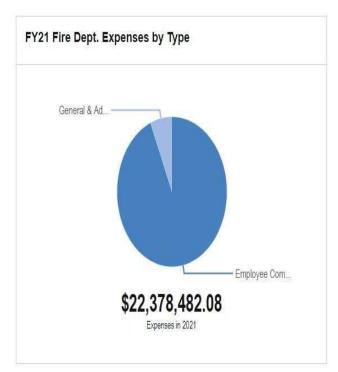

| 40,078     | \$ | 55,000      | \$ | 27,025       | \$      | 33,000     | 5      | 33,0       |
| 7311    | Technology Software             | \$ |            | \$          |            | \$ |             | Ś  |              | 5       | 58,348     | \$     | 58.3       |
| 8102    | Dues & Fees                     | Ś  | 2,298      | \$          | 2.800      | 5  | 3,800       | \$ | 2,521        | \$      | 3,900      | Ś      | 3,9        |
| 9999    | Transfer Out                    | 5  | 2,230      | \$          | 2,000      | 5  | 3,800       | \$ | 2,321        | \$      | 3,300      | \$     | 3,30       |
| ,5555   | TOTALS                          | Ś  | 19.484.584 | Ś           | 20.887.624 | Ś  | 21.618.819  | Ś  | 9.664.155    |         | 22,378,482 | \$     | 22,378,4   |



| Category                 | 202            |
|--------------------------|----------------|
| Employee Compensation    | \$20,943,584.0 |
| General & Administrative | \$1,434,898.0  |
|                          |                |
|                          |                |
|                          |                |
|                          |                |

| The Fire Dept. has a total of 115 FTEs for FY 2020 |      |
|----------------------------------------------------|------|
| Category                                           | 2020 |
| FIREFIGHTER                                        | 51   |
| FIRE LIEUTENANT                                    | 21   |
| VACANT FIREFIGHTER                                 | 10   |
| 20 YEAR FIREFIGHTER                                | g