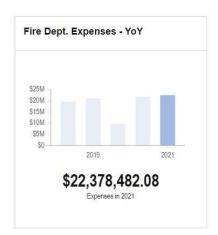

## **Enterprise Fund Expenses**

Enterprise Fund Expenses are the expenses incurred to run the water and wastewater systems (including Capital Upgrades).

| 0                           | _   |                        | /  | GENERAL FU              | ND | EXPENDITURES            | 3  |                         | 05  | 20                    |     | ,                      |
|-----------------------------|-----|------------------------|----|-------------------------|----|-------------------------|----|-------------------------|-----|-----------------------|-----|------------------------|
| Department Name             | 500 | Y18 Actual<br>Expenses |    | FY19 Actual<br>Expenses |    | FY20 Budget<br>Approved | FY | 20 Half Year<br>Actuals | 100 | Y21 MAYOR<br>PROPOSED | 400 | 21 COUNCIL<br>APPROVED |
| 100 City Council            | \$  | 29,668                 | \$ | 27,137                  | \$ | 180,410                 | \$ | 55,951                  | \$  | 180,410               | \$  | 180,410                |
| 125 Mayor                   | \$  | 3- (                   | \$ | 366,580                 | \$ | 463,291                 | \$ | 189,749                 | \$  | 464,761               | \$  | 464,761                |
| 150 City Manager            | \$  | 292,489                | \$ | 34,557                  | \$ | 2                       | \$ | 93                      | \$  |                       | \$  |                        |
| 155 Senior Services         | \$  | 424,974                | \$ | 392,768                 | \$ | 323,378                 | \$ | 159,234                 | \$  | 358,502               | \$  | 358,502                |
| 170 Information Technology  | \$  | 1,022,473              | \$ | 916,754                 | \$ | 866,724                 | \$ | 417,868                 | \$  | 738,640               | \$  | 738,640                |
| 200 City Clerk              | \$  | 710,834                | \$ | 677,035                 | \$ | 668,171                 | \$ | 340,084                 | \$  | 700,492               | \$  | 710,292                |
| 260 Finance                 | \$  | 850,931                | \$ | 789,712                 | \$ | 730,596                 | \$ | 309,653                 | \$  | 821,565               | \$  | 721,566                |
| 270 Tax Collector           | \$  | 619,886                | \$ | 714,367                 | \$ | 563,120                 | \$ | 224,735                 | \$  | 594,388               | \$  | 594,388                |
| 290 Tax Assessment          | \$  | 576,460                | \$ | 592,488                 | \$ | 472,407                 | \$ | 199,618                 | \$  | 500,331               | \$  | 500,331                |
| 300 Planning                | \$  | 585,449                | \$ | 599,389                 | \$ | 780,526                 | \$ | 247,311                 | \$  | 690,267               | \$  | 690,267                |
| 350 Law                     | \$  | 338,033                | \$ | 332,134                 | \$ | 376,852                 | \$ | 151,347                 | \$  | 388,364               | \$  | 388,364                |
| 400 Human Resources         | \$  | 362,326                | \$ | 589,358                 | \$ | 707,997                 | \$ | 990,608                 | \$  | 630,857               | \$  | 630,857                |
| 410 EEOC/Affirmative Action | \$  |                        | \$ |                         | \$ | 8                       | \$ | 975                     | \$  | 143,003               | \$  | 143,003                |
| 450 Canvassing Authority    | \$  | 223,891                | \$ | 229,686                 | \$ | 270,103                 | \$ | 93,906                  | \$  | 265,352               | \$  | 265,352                |
| 550 Library                 | \$  | 2,194,755              | \$ | 2,180,112               | \$ | 2,486,343               | \$ | 1,070,433               | \$  | 2,364,157             | \$  | 2,464,157              |
| 600 Public Works            | \$  | 279,522                | \$ | 282,049                 | \$ | 278,471                 | \$ | 120,099                 | \$  | 290,476               | \$  | 290,476                |
| 605 Building Inspection     | \$  | 828,338                | \$ | 827,413                 | \$ | 845,719                 | \$ | 367,959                 | \$  | 905,185               | \$  | 905,185                |
| 610 Engineering             | \$  | 700,911                | \$ | 679,001                 | \$ | 724,042                 | \$ | 302,133                 | \$  | 730,470               | \$  | 730,470                |
| 630 Highway/Parks           | \$  | 4,411,304              | \$ | 4,499,367               | \$ | 4,840,880               | \$ | 2,021,958               | \$  | 4,705,526             | \$  | 4,705,526              |
| 635 Streetlights            | \$  | 678,891                | \$ | 657,133                 | \$ | 600,000                 | \$ | 272,983                 | \$  | 600,000               | \$  | 600,000                |
| 650 Refuse Disposal         | \$  | 2,889,844              | \$ | 2,803,836               | \$ | 2,854,969               | \$ | 1,345,641               | \$  | 3,063,912             | \$  | 3,063,912              |
| 660 Public Buildings        | \$  | 1,235,218              | \$ | 1,216,918               | \$ | 1,201,715               | \$ | 525,170                 | \$  | 1,283,976             | \$  | 1,283,976              |
| 670 Central Garage          | \$  | 748,865                | \$ | 807,214                 | \$ | 818,538                 | \$ | 344,421                 | \$  | 841,869               | \$  | 841,869                |
| 700 Police                  | \$  | 16,271,035             | \$ | 16,585,250              | \$ | 16,633,870              | \$ | 7,203,293               | \$  | 17,541,250            | \$  | 17,551,250             |
| 720 Animal Shelter          | \$  | 339,117                | \$ | 327,500                 | \$ | 321,963                 | \$ | 142,970                 | \$  | 337,818               | \$  | 337,818                |
| 730 Harbor Master           | \$  | 53,535                 | \$ | 50,708                  | \$ | 50,652                  | \$ | 16,112                  | \$  | 50,595                | \$  | 50,595                 |
| 750 Fire                    | \$  | 19,484,584             | \$ | 20,887,624              | \$ | 21,618,819              | \$ | 9,664,155               | \$  | 22,378,482            | \$  | 22,378,482             |
| 800 Recreation              | \$  | 890,944                | \$ | 839,267                 | \$ | 541,633                 | \$ | 182,617                 | \$  | 546,039               | \$  | 546,039                |
| 801 Pierce Stadium          | \$  | 32,520                 | \$ | 21,603                  | \$ | 76,500                  | \$ | 34,375                  | \$  | 76,000                | \$  | 97,000                 |
| 850 Carousel                | \$  | 135,685                | \$ | 135,601                 | \$ | 163,477                 | \$ | 42,778                  | \$  | 134,009               | \$  | 134,009                |
| 900 Misc/General Gov't      | \$  | 5,791,852              | \$ | 5,745,919               | \$ | 6,628,256               | \$ | 2,939,774               | \$  | 6,392,978             | \$  | 6,392,978              |
| 905 Debt Service            | \$  | 4,687,651              | \$ | 4,844,124               | \$ | 6,049,841               | \$ | 2,027,197               | \$  | 9,565,807             | \$  | 9,565,807              |
| 910 Capital                 | \$  | 3,368,948              | \$ | 4,235,520               | \$ | 3,690,897               | \$ | 1,845,449               | \$  | 2,542,966             | \$  | 2,813,466              |
| 950 School Department       | \$  | 82,547,167             | \$ | 83,681,250              | \$ | 87,937,696              | \$ | 43,200,000              | \$  | 88,222,270            | \$  | 88,222,270             |
| TOTALS                      | \$  | 153,608,100            | \$ | 157,569,374             | \$ | 164,767,856             | \$ | 77,049,581              | \$  | 169,050,717           | \$  | 169,362,018            |