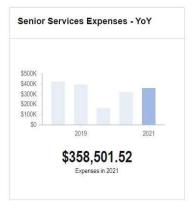

| The Planning Dept. has a total of 6 FTEs in FY 2020 |      |
|-----------------------------------------------------|------|
| Category                                            | 2020 |
| PLANNER III                                         | 2    |
| Acting Planning Director                            | 4    |
| PLANNER I                                           | 9    |
| PLANNER IV                                          | 1    |
| VACANT Planner 2                                    | 4    |

| Category                 | 2021         |
|--------------------------|--------------|
| General & Administrative | \$160,175.00 |
| Employee Compensation    | \$17,035.00  |
| Miscellaneous            | \$3,200.00   |
|                          |              |