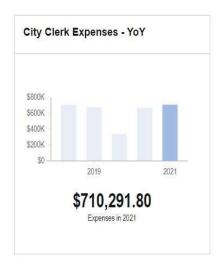

|        |                                 |     |                      | _      |                      | _      | - 200 City           | _  |                        | _    |                     | _    |                        |
|--------|---------------------------------|-----|----------------------|--------|----------------------|--------|----------------------|----|------------------------|------|---------------------|------|------------------------|
| Acct # | Account Name                    | 800 | 18 Actual<br>xpenses | 107.00 | 19 Actual<br>xpenses | 000000 | 20 Budget<br>pproved |    | Y20 Half<br>ar Actuals | 1530 | 21 MAYOR<br>ROPOSED | 1000 | 21 COUNCIL<br>APPROVED |
| 51110  | Regular Salaries                | \$  | 348,618              | \$     | 368,575              | \$     | 365,760              | \$ | 183,912                | \$   | 388,313             | \$   | 395,916                |
| 51116  | Part Time Pay                   | \$  | -                    | \$     |                      | \$     | -                    | \$ | -                      | \$   | -                   | \$   |                        |
| 51117  | Court Pay                       | \$  | 31,382               | \$     | 8,030                | \$     | 31,187               | \$ | 526                    | \$   | 40,357              | \$   | 40,357                 |
| 51131  | Acting Pay                      | \$  |                      | \$     |                      | \$     | -                    | \$ |                        | \$   |                     | \$   |                        |
| 51133  | Longevity                       | \$  | 9,665                | \$     | 7,099                | \$     | 3,729                | \$ | -                      | \$   | 12,766              | \$   | 12,766                 |
| 51201  | Overtime                        | \$  | 726                  | \$     | 681                  | \$     | 657                  | \$ | 214                    | \$   | 127.1               | \$   | 15)                    |
| 51322  | Severance                       | \$  | 9,180                | \$     | 4,988                | \$     |                      | \$ |                        | \$   |                     | \$   |                        |
| 52101  | Medical Insurance               | \$  | 81,513               | \$     | 69,280               | \$     | 86,296               | \$ | 42,302                 | \$   | 95,732              | \$   | 95,732                 |
| 52102  | Life Insurance                  | \$  | 3,451                | \$     | 3,175                | \$     | 2,882                | \$ | 1,441                  | \$   | 2,882               | \$   | 2,882                  |
| 52103  | Dental Insurance                | \$  | 5,859                | \$     | 4,690                | \$     | 4,808                | \$ | 2,610                  | \$   | 5,971               | \$   | 5,971                  |
| 52110  | Health CoShare                  | \$  | (11,986)             | \$     | (12,563)             | \$     | (14,206)             | \$ | (6,460)                | \$   | (16,753)            | \$   | (16,753                |
| 52112  | Clothing Allowance              | \$  | 500                  | \$     | 311                  | \$     | 3.0                  | \$ | 190                    | \$   | 37.0                | \$   |                        |
| 52208  | MERS Pension                    | \$  | 84,745               | \$     | 80,101               | \$     | 78,479               | \$ | 38,164                 | \$   | 85,189              | \$   | 86,804                 |
| 52301  | FICA/Medicare                   | \$  | 29,304               | \$     | 28,705               | \$     | 28,560               | \$ | 13,588                 | \$   | 30,976              | \$   | 31,558                 |
| 52902  | Employee Assistance             | \$  |                      | \$     | -                    | \$     | 126                  | \$ | 120                    | \$   | 105                 | \$   | 105                    |
| 52910  | Tuition Reimbursement           | \$  | ·                    | \$     | -                    | \$     | - 30                 | \$ | 90                     | \$   | 4,038               | \$   | 4,038                  |
| 52917  | Professional Development        | \$  |                      | \$     |                      | \$     | 2,000                | \$ | 1,953                  | \$   | 3,000               | \$   | 3,000                  |
| 53000  | Purchased Professional Services | \$  | 30,909               | \$     | 33,968               | \$     | 43,600               | \$ | 40,232                 | \$   | 6,551               | \$   | 6,551                  |
| 53705  | Postage                         | \$  | 2,799                | \$     | 1,959                | \$     | 2,000                | \$ | 1,211                  | \$   | 2,000               | \$   | 2,000                  |
| 54403  | Telephone/Communications        | \$  | 400                  | \$     | 706                  | \$     | -                    | \$ | 431                    | \$   | 126                 | \$   | 126                    |
| 55401  | Advertising                     | \$  | 24,931               | \$     | 23,735               | \$     | 25,000               | \$ | 15,721                 | \$   | 25,000              | \$   | 25,000                 |
| 55500  | Printing & Binding              | \$  | 49,863               | \$     | 45,920               | \$     | -                    | \$ |                        | \$   |                     | \$   | -                      |
| 55800  | Training & Conferences          | \$  | 50                   | \$     | -                    | \$     |                      | \$ | 70                     | \$   |                     | \$   |                        |
| 56100  | General Office Expense          | \$  | 5,010                | \$     | 4,652                | \$     | 6,300                | \$ | 3,956                  | \$   | 6,825               | \$   | 6,825                  |
| 56101  | Office Equipment                | \$  | 2,734                | \$     | 1,306                | \$     | 540                  | \$ | 7,40                   | \$   |                     | \$   |                        |
| 57305  | Repair & Maintenance -Equipment | \$  | 680                  | \$     | 1,187                | \$     | 1,000                | \$ | 212                    | \$   | 675                 | \$   | 675                    |
| 57309  | Computer Hardware / Electrical  | \$  | -                    | \$     | -                    | \$     |                      | \$ | -                      | \$   |                     | \$   | -                      |
| 57311  | Technology Software             | \$  | -                    | \$     |                      | \$     | 540                  | \$ | -                      | \$   | 5,940               | \$   | 5,940                  |
|        | Dues & Fees                     | \$  | 500                  | \$     | 530                  | \$     | 650                  | \$ | -                      | \$   | 800                 | \$   | 800                    |
|        | TOTALS                          | \$  | 710,834              | \$     | 677,035              | \$     | 668,171              | \$ | 340,084                | \$   | 700,492             | \$   | 710,292                |