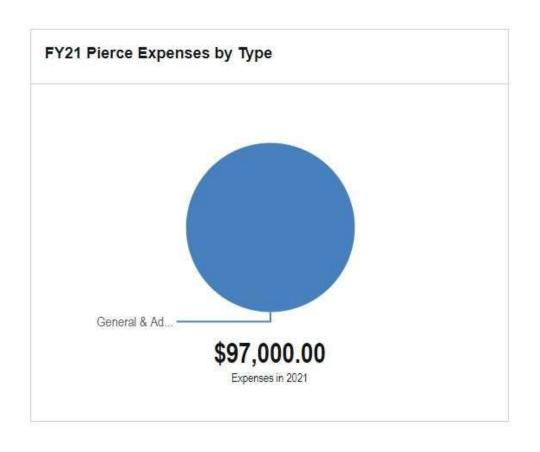

| Category                 | 2021         |
|--------------------------|--------------|
| General & Administrative | \$160,175.00 |
| Employee Compensation    | \$17,035.00  |
| Miscellaneous            | \$3,200.00   |
|                          |              |