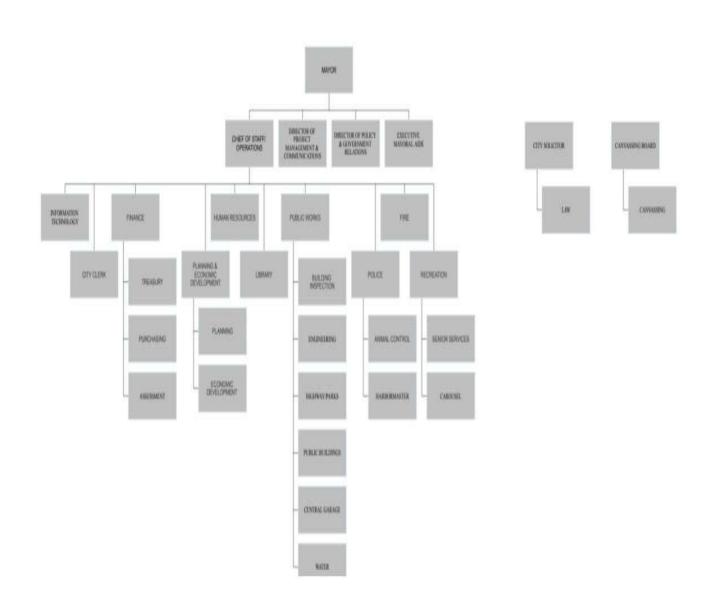

| \$ | 6,049,841               | \$ | 2,027,197               | \$  | 9,565,807             | \$  | 9,565,807              |
| 910 Capital                 | \$  | 3,368,948              | \$ | 4,235,520               | \$ | 3,690,897               | \$ | 1,845,449               | \$  | 2,542,966             | \$  | 2,813,466              |
| 950 School Department       | \$  | 82,547,167             | \$ | 83,681,250              | \$ | 87,937,696              | \$ | 43,200,000              | \$  | 88,222,270            | \$  | 88,222,270             |
| TOTALS                      | \$  | 153,608,100            | \$ | 157,569,374             | \$ | 164,767,856             | \$ | 77,049,581              | \$  | 169,050,717           | \$  | 169,362,018            |

## Our People



## **Workforce Summary**

The following table shows Full Time Equivalent (FTE) employees and the associated total salary & benefit costs for the Fiscal Years 2020 and 2021

|                                  | 2020 FTEs | 2021 FTEs |
|----------------------------------|-----------|-----------|
| (017) CDBG                       | 1         |           |
| (125) Mayor                      | 5         |           |
| (200) City Clerk                 | 7         |           |
| (350) Law                        | 2         |           |
| (450) Canvassing Authority       | 2         |           |
| (170) Information Technology     | 5         |           |
| (260) Treasury                   | 6         |           |
| (270) MIS                        | 6         |           |
| (290) Assessm