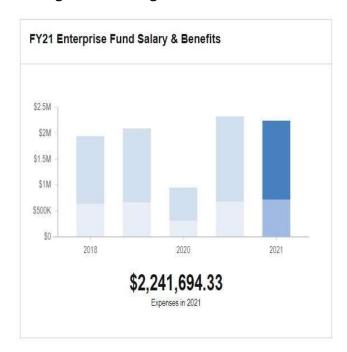

## **Enterprise Fund Workforce Summary**

Compensation for full-time Enterprise fund employees consists of salaries and benefits. Except for non-union managerial employees, all compensation adheres to negotiated union contracts. Suez covers all employee compensation for the Wastewater Division through a service agreement.

| Category                        | 2021           |
|---------------------------------|----------------|
| Salaries Full-Time              | \$1,439,709.74 |
| Salaries - Overtime             | \$45,000.00    |
| Salaries - Detail/Special Event | \$18,072.00    |
| Salaries - Stipend              | \$10,000.00    |
| Salaries Part-Time/Temp.        | \$8,000.00     |
| Other                           | \$7,200.00     |

| Category                  | 2021         |
|---------------------------|--------------|
| Health & Dental Insurance | \$308,578.93 |
| Pensions                  | \$282,526.30 |
| Employer Taxes            | \$113,031.60 |
| Employee Insurance        | \$9,230.76   |
| Employee Welfare          | \$345.00     |