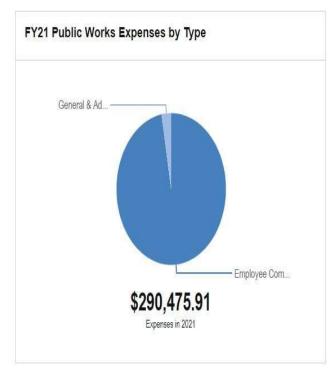

## **Enterprise Fund Expenses**

Enterprise Fund Expenses are the expenses incurred to run the water and wastewater systems (including Capital Upgrades).

| 0                           | _   |                        | /  | GENERAL FU              | ND | EXPENDITURES            | 3  |                         | 05  | 20                    |     | ,                      |
|-----------------------------|-----|------------------------|----|-------------------------|----|-------------------------|----|-------------------------|-----|-----------------------|-----|------------------------|
| Department Name             | 500 | Y18 Actual<br>Expenses |    | FY19 Actual<br>Expenses |    | FY20 Budget<br>Approved | FY | 20 Half Year<br>Actuals | 100 | Y21 MAYOR<br>PROPOSED | 400 | 21 COUNCIL<br>APPROVED |
| 100 City Council            | \$  | 29,668                 | \$ | 27,137                  | \$ | 180,410                 | \$ | 55,951                  | \$  | 180,410               | \$  | 180,410                |
| 125 Mayor                   | \$  | 3- (                   | \$ | 366,580                 | \$ | 463,291                 | \$ | 189,749                 | \$  | 464,761               | \$  | 464,761                |
| 150 City Manager            | \$  | 292,489                | \$ | 34,557                  | \$ | 2                       | \$ | 93                      | \$  |                       | \$  |                        |
| 155 Senior Services         | \$  | 424,974                | \$ | 392,768                 | \$ | 323,378                 | \$ | 159,234                 | \$  | 358,502               | \$  | 358,502                |
| 170 Information Technology  | \$  | 1,022,473              | \$ | 916,754                 | \$ | 866,724                 | \$ | 417,868                 | \$  | 738,640               | \$  | 738,640                |
| 200 City Clerk              | \$  | 710,834                | \$ | 677,035                 | \$ | 668,171                 | \$ | 340,084                 | \$  | 700,492               | \$  | 710,292                |
| 260 Finance                 | \$  | 850,931                | \$ | 789,712                 | \$ | 730,596                 | \$ | 309,653                 | \$  | 821,565               | \$  | 721,566                |
| 270 Tax Collector           | \$  | 619,886                | \$ | 714,367                 | \$ | 563,120                 | \$ | 224,735                 | \$  | 594,388               | \$  | 594,388                |
| 290 Tax Assessment          | \$  | 576,460                | \$ | 592,488                 | \$ | 472,407                 | \$ | 199,618                 | \$  | 500,331               | \$  | 500,331                |
| 300 Planning                | \$  | 585,449                | \$ | 599,389                 | \$ | 780,526                 | \$ | 247,311                 | \$  | 690,267               | \$  | 690,267                |
| 350 Law                     | \$  | 338,033                | \$ | 332,134                 | \$ | 376,852                 | \$ | 151,347                 | \$  | 388,364               | \$  | 388,364                |
| 400 Human Resources         | \$  | 362,326                | \$ | 589,358                 | \$ | 707,997                 | \$ | 990,608                 | \$  | 630,857               | \$  | 630,857                |
| 410 EEOC/Affirmative Action | \$  |                        | \$ |                         | \$ | 8                       | \$ | 975                     | \$  | 143,003               | \$  | 143,003                |
| 450 Canvassing Authority    | \$  | 223,891                | \$ | 229,686                 | \$ | 270,103                 | \$ | 93,906                  | \$  | 265,352               | \$  | 265,352                |
| 550 Library                 | \$  | 2,194,755              | \$ | 2,180,112               | \$ | 2,486,343               | \$ | 1,070,433               | \$  | 2,364,157             | \$  | 2,464,157              |
| 600 Public Works            | \$  | 279,522                | \$ | 282,049                 | \$ | 278,471                 | \$ | 120,099                 | \$  | 290,476               | \$  | 290,476                |
| 605 Building Inspection     | \$  | 828,338                | \$ | 827,413                 | \$ | 845,719                 | \$ | 367,959                 | \$  | 905,185               | \$  | 905,185                |
| 610 Engineering             | \$  | 700,911                | \$ | 679,001                 | \$ | 724,042                 | \$ | 302,133                 | \$  | 730,470               | \$  | 730,470                |
| 630 Highway/Parks           | \$  | 4,411,304              | \$ | 4,499,367               | \$ | 4,840,880               | \$ | 2,021,958               | \$  | 4,705,526             | \$  | 4,705,526              |
| 635 Streetlights            | \$  | 678,891                | \$ | 657,133                 | \$ | 600,000                 | \$ | 272,983                 | \$  | 600,000               | \$  | 600,000                |
| 650 Refuse Disposal         | \$  | 2,889,844              | \$ | 2,803,836               | \$ | 2,854,969               | \$ | 1,345,641               | \$  | 3,063,912             | \$  | 3,063,912              |
| 660 Public Buildings        | \$  | 1,235,218              | \$ | 1,216,918               | \$ | 1,201,715               | \$ | 525,170                 | \$  | 1,283,976             | \$  | 1,283,976              |
| 670 Central Garage          | \$  | 748,865                | \$ | 807,214                 | \$ | 818,538                 | \$ | 344,421                 | \$  | 841,869               | \$  | 841,869                |
| 700 Police                  | \$  | 16,271,035             | \$ | 16,585,250              | \$ | 16,633,870              | \$ | 7,203,293               | \$  | 17,541,250            | \$  | 17,551,250             |
| 720 Animal Shelter          | \$  | 339,117                | \$ | 327,500                 | \$ | 321,963                 | \$ | 142,970                 | \$  | 337,818               | \$  | 337,818                |
| 730 Harbor Master           | \$  | 53,535                 | \$ | 50,708                  | \$ | 50,652                  | \$ | 16,112                  | \$  | 50,595                | \$  | 50,595                 |
| 750 Fire                    | \$  | 19,484,584             | \$ | 20,887,624              | \$ | 21,618,819              | \$ | 9,664,155               | \$  | 22,378,482            | \$  | 22,378,482             |
| 800 Recreation              | \$  | 890,944                | \$ | 839,267                 | \$ | 541,633                 | \$ | 182,617                 | \$  | 546,039               | \$  | 546,039                |
| 801 Pierce Stadium          | \$  | 32,520                 | \$ | 21,603                  | \$ | 76,500                  | \$ | 34,375                  | \$  | 76,000                | \$  | 97,000                 |
| 850 Carousel                | \$  | 135,685                | \$ | 135,601                 | \$ | 163,477                 | \$ | 42,778                  | \$  | 134,009               | \$  | 134,009                |
| 900 Misc/General Gov't      | \$  | 5,791,852              | \$ | 5,745,919               | \$ | 6,628,256               | \$ | 2,939,774               | \$  | 6,392,978             | \$  | 6,392,978              |
| 905 Debt Service            | \$  | 4,687,651              | \$ | 4,844,124               | \$ | 6,049,841               | \$ | 2,027,197               | \$  | 9,565,807             | \$  | 9,565,807              |
| 910 Capital                 | \$  | 3,368,948              | \$ | 4,235,520               | \$ | 3,690,897               | \$ | 1,845,449               | \$  | 2,542,966             | \$  | 2,813,466              |
| 950 School Department       | \$  | 82,547,167             | \$ | 83,681,250              | \$ | 87,937,696              | \$ | 43,200,000              | \$  | 88,222,270            | \$  | 88,222,270             |
| TOTALS                      | \$  | 153,608,100            | \$ | 157,569,374             | \$ | 164,767,856             | \$ | 77,049,581              | \$  | 169,050,717           | \$  | 169,362,018            |

| Category                 | 2021         |
|--------------------------|--------------|
| General & Administrative | \$160,175.00 |
| Employee Compensation    | \$17,035.00  |
| Miscellaneous            | \$3,200.00   |
|                          |              |