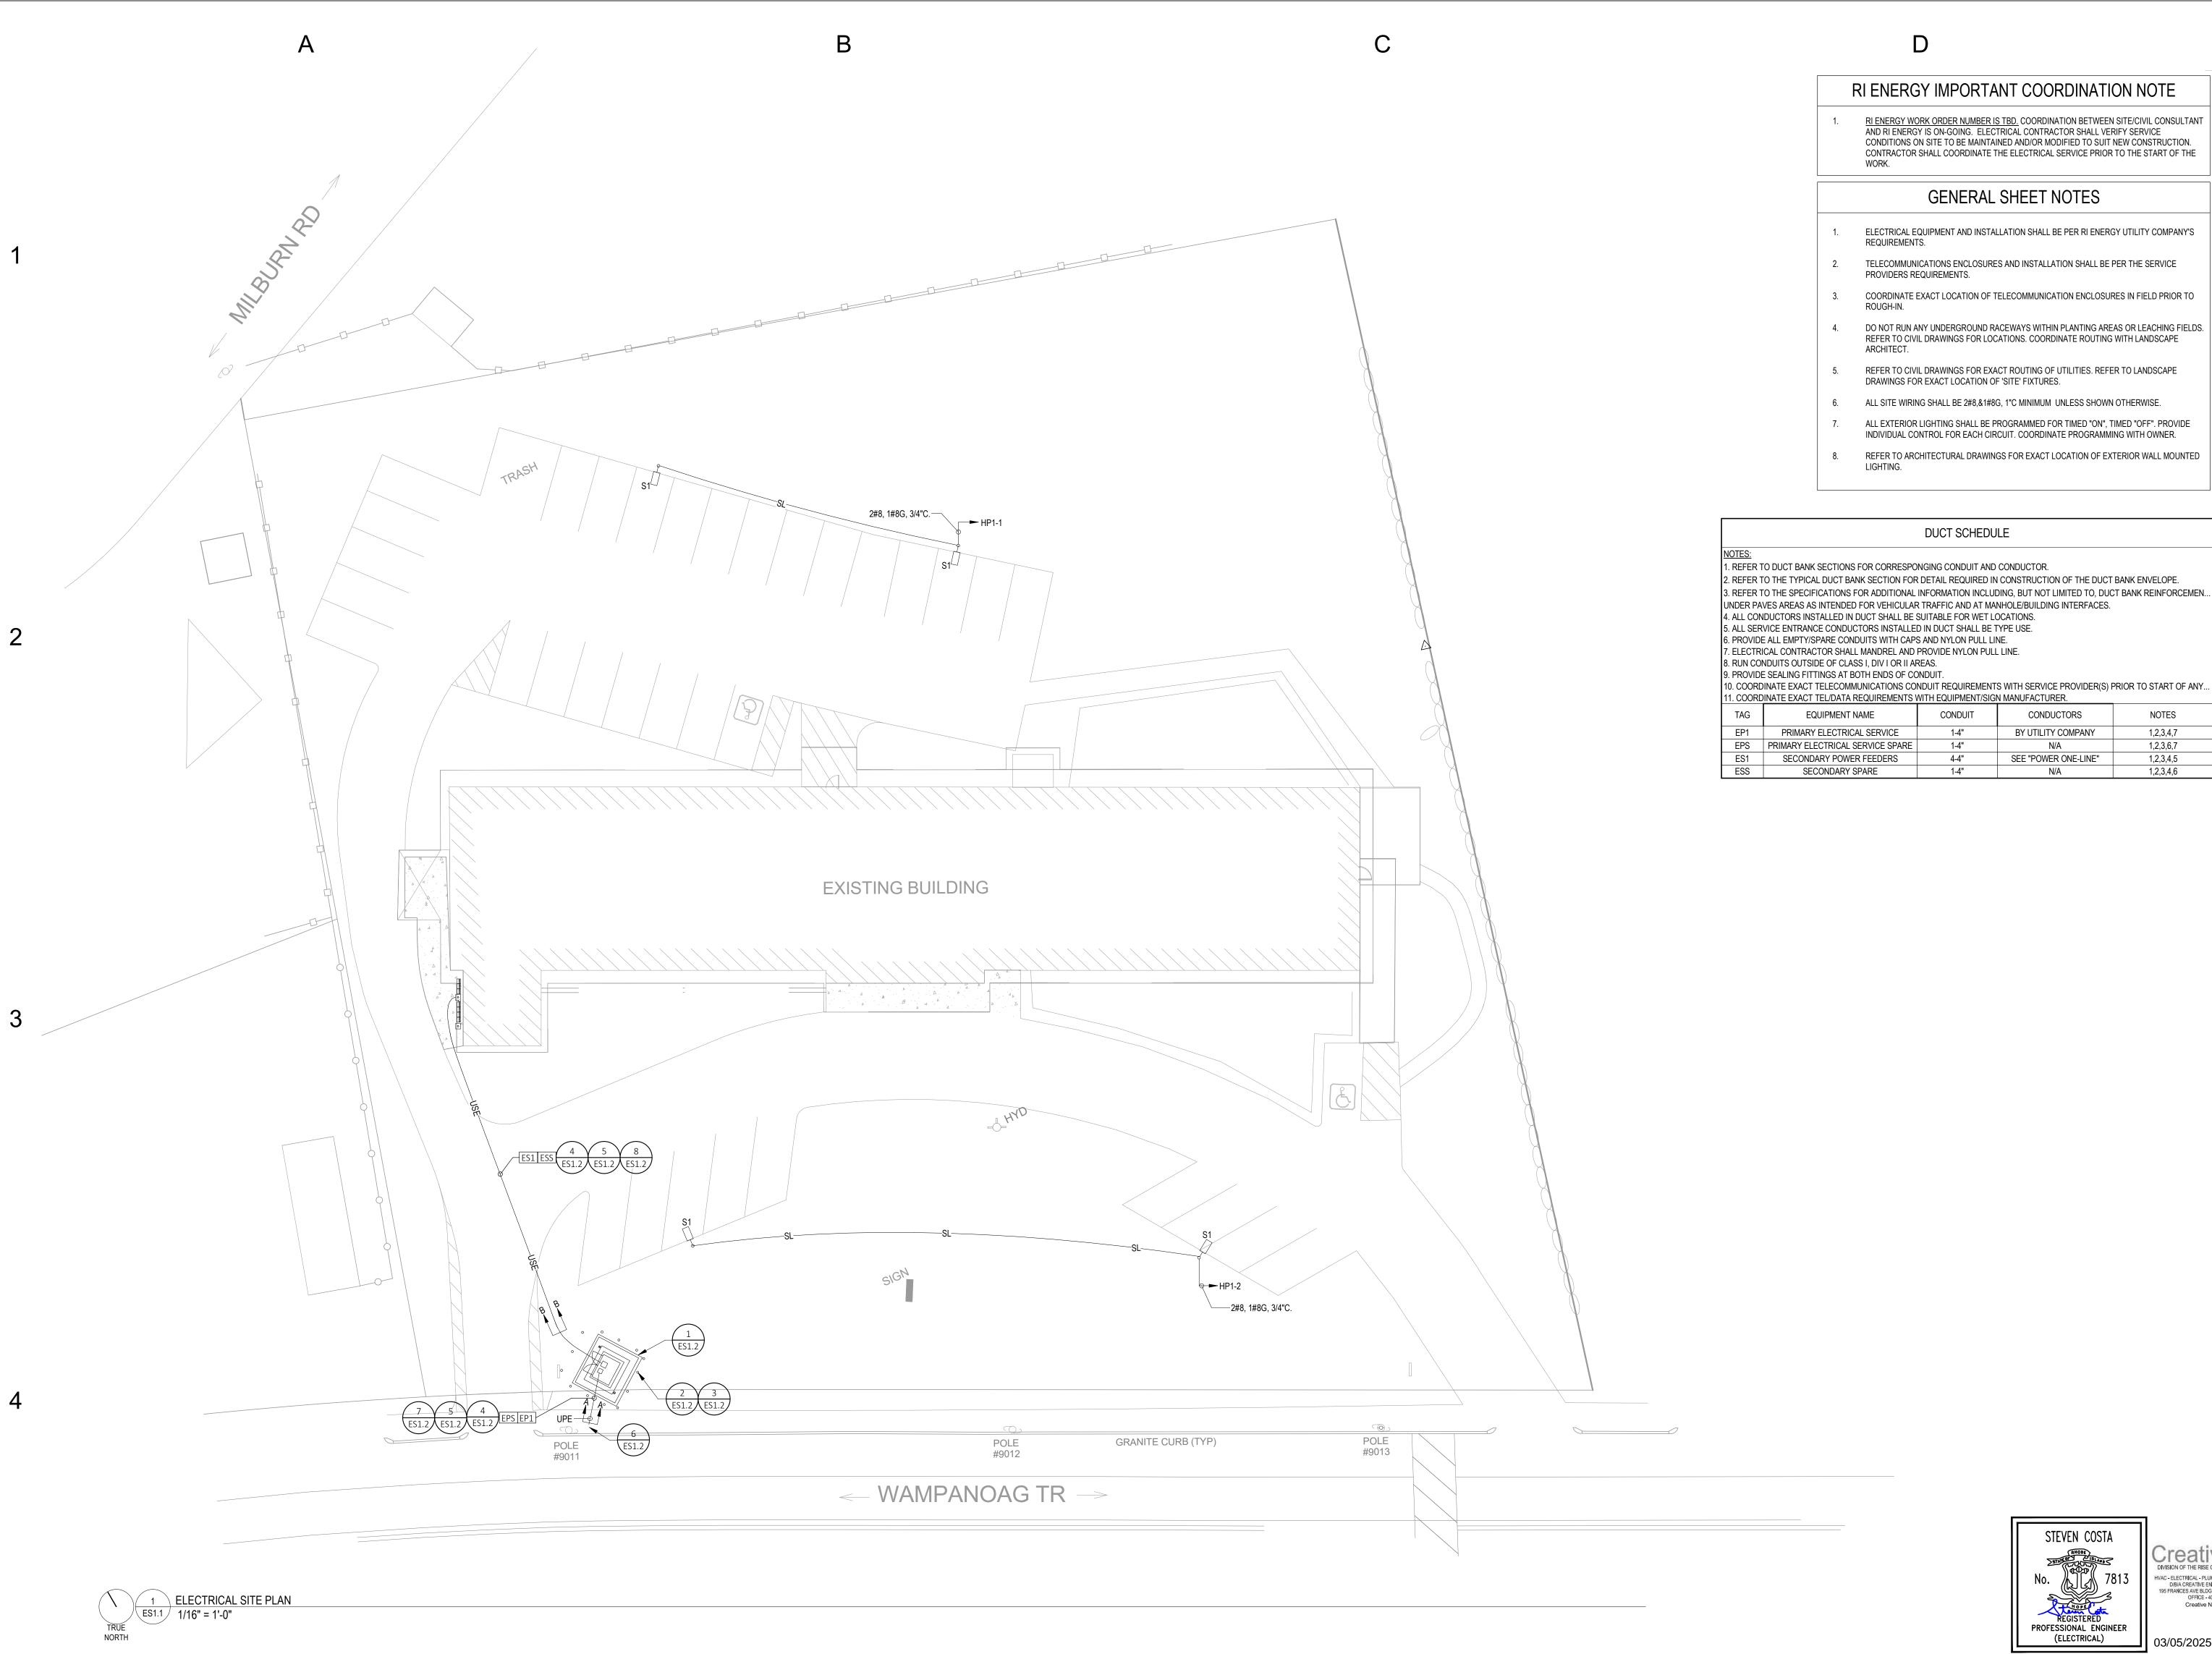

RI ENERGY WORK ORDER NUMBER IS TBD. COORDINATION BETWEEN SITE/CIVIL CONSULTANT AND RI ENERGY IS ON-GOING. ELECTRICAL CONTRACTOR SHALL VERIFY SERVICE CONDITIONS ON SITE TO BE MAINTAINED AND/OR MODIFIED TO SUIT NEW CONSTRUCTION. CONTRACTOR SHALL COORDINATE THE ELECTRICAL SERVICE PRIOR TO THE START OF THE

- ELECTRICAL EQUIPMENT AND INSTALLATION SHALL BE PER RI ENERGY UTILITY COMPANY'S
- TELECOMMUNICATIONS ENCLOSURES AND INSTALLATION SHALL BE PER THE SERVICE
- COORDINATE EXACT LOCATION OF TELECOMMUNICATION ENCLOSURES IN FIELD PRIOR TO
- DO NOT RUN ANY UNDERGROUND RACEWAYS WITHIN PLANTING AREAS OR LEACHING FIELDS. REFER TO CIVIL DRAWINGS FOR LOCATIONS. COORDINATE ROUTING WITH LANDSCAPE
- REFER TO CIVIL DRAWINGS FOR EXACT ROUTING OF UTILITIES. REFER TO LANDSCAPE DRAWINGS FOR EXACT LOCATION OF 'SITE' FIXTURES.
- ALL SITE WIRING SHALL BE 2#8,&1#8G, 1"C MINIMUM UNLESS SHOWN OTHERWISE.
- ALL EXTERIOR LIGHTING SHALL BE PROGRAMMED FOR TIMED "ON", TIMED "OFF". PROVIDE
- REFER TO ARCHITECTURAL DRAWINGS FOR EXACT LOCATION OF EXTERIOR WALL MOUNTED

REFER TO THE TYPICAL DUCT BANK SECTION FOR DETAIL REQUIRED IN CONSTRUCTION OF THE DUCT BANK ENVELOPE.

UNDER PAVES AREAS AS INTENDED FOR VEHICULAR TRAFFIC AND AT MANHOLE/BUILDING INTERFACES.

|   | TAG | EQUIPMENT NAME                   | CONDUIT | CONDUCTORS           | NOTES     |
|---|-----|----------------------------------|---------|----------------------|-----------|
|   | EP1 | PRIMARY ELECTRICAL SERVICE       | 1-4"    | BY UTILITY COMPANY   | 1,2,3,4,7 |
|   | EPS | PRIMARY ELECTRICAL SERVICE SPARE | 1-4"    | N/A                  | 1,2,3,6,7 |
|   | ES1 | SECONDARY POWER FEEDERS          | 4-4"    | SEE "POWER ONE-LINE" | 1,2,3,4,5 |
| 1 |     |                                  |         |                      |           |