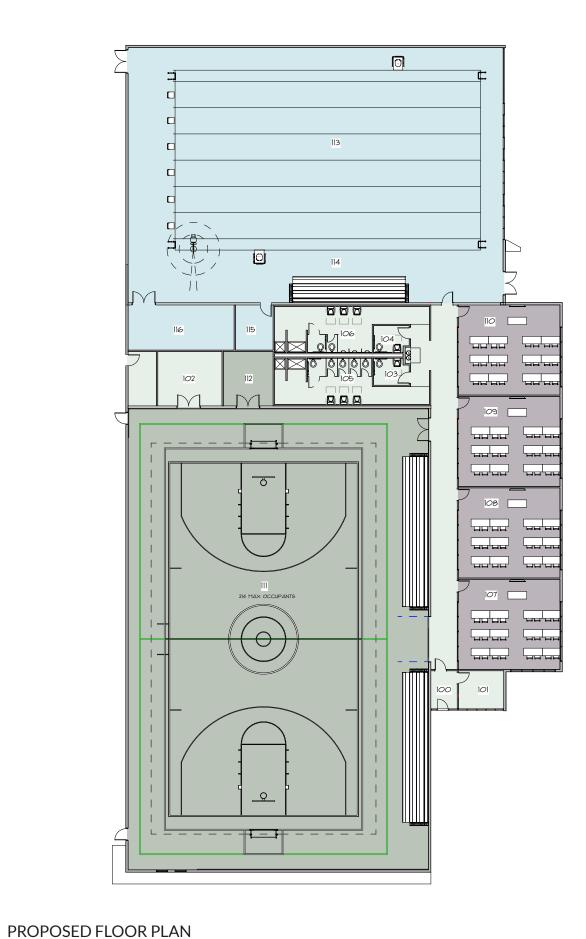

EAST PROVIDENCE COMMUNITY CENTER

PROPOSED EXTERIOR RENDERING SEPTEMBER 19, 2023



SEPTEMBER 19, 2023

EAST PROVIDENCE COMMUNITY CENTER







| EA<br>F<br>SF<br>SF<br>F |
|--------------------------|
| F<br>F<br>SF<br>F        |
| F<br>SF<br>F             |
| F<br>SF<br>F             |
| SF<br>SF<br>F            |
| SF<br>F                  |
| F                        |
| F                        |
|                          |
| ~                        |
| SF                       |
| 3F                       |
|                          |
| SF                       |
| SF                       |
| SF                       |
| SF                       |
|                          |
| SF                       |
| F                        |
|                          |
| SF                       |
| SF                       |
| SF                       |
| 3F                       |
|                          |

TOTAL GROSS