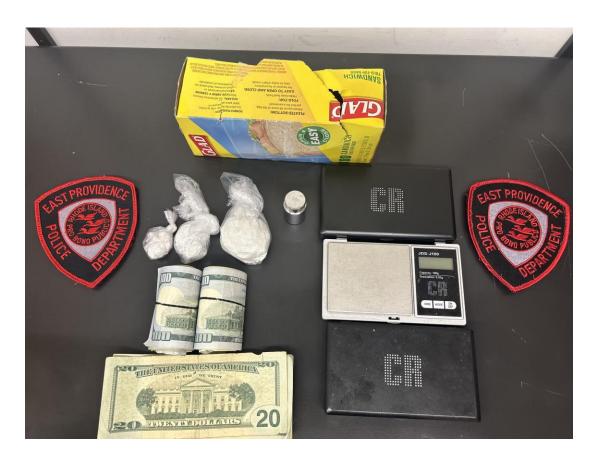

Special Investigation Unit investigators arrested Moniz as he left the residence. A subsequent search of the residence and Moniz revealed approximately 26 grams of cocaine packaged for sale, digital scales, packaging materials, and approximately \$2,000.00 in United States currency. Moniz was brought to the East Providence Police Department where he was booked on the following charges.

- Possession with Intent to Deliver Cocaine
- Distribution or Manufacturing Narcotics Near a School or Playground
- Maintaining a Common Nuisance for the Sale of Narcotics

Moniz will be arraigned in Providence District Court on Thursday morning.