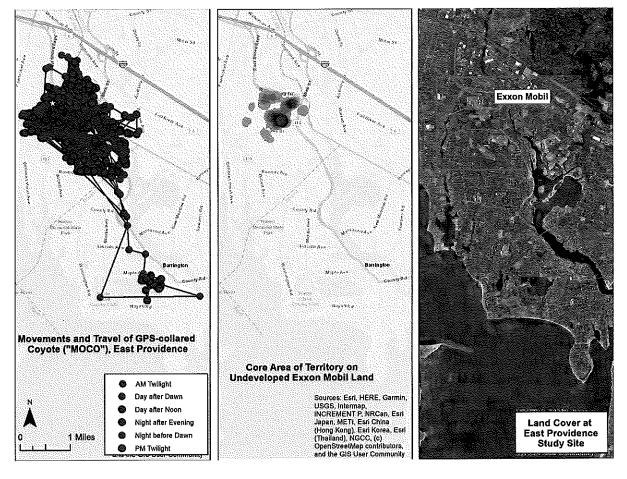

#### 3. JOINT <u>RESOLUTION</u> SUPPORTING NARRAGANSETT BAY COYOTE STUDY'S "CONDOS FOR CATS" PROPOSAL Councilman Cahoon and Council Vice President Rodericks

Minutes reflected to update the co-sponsor to include Council Vice President Rodericks. Motion to approve made by Councilwoman Sousa. Motion seconded by Councilman Cahoon. Motion passes unanimously, 5-0.