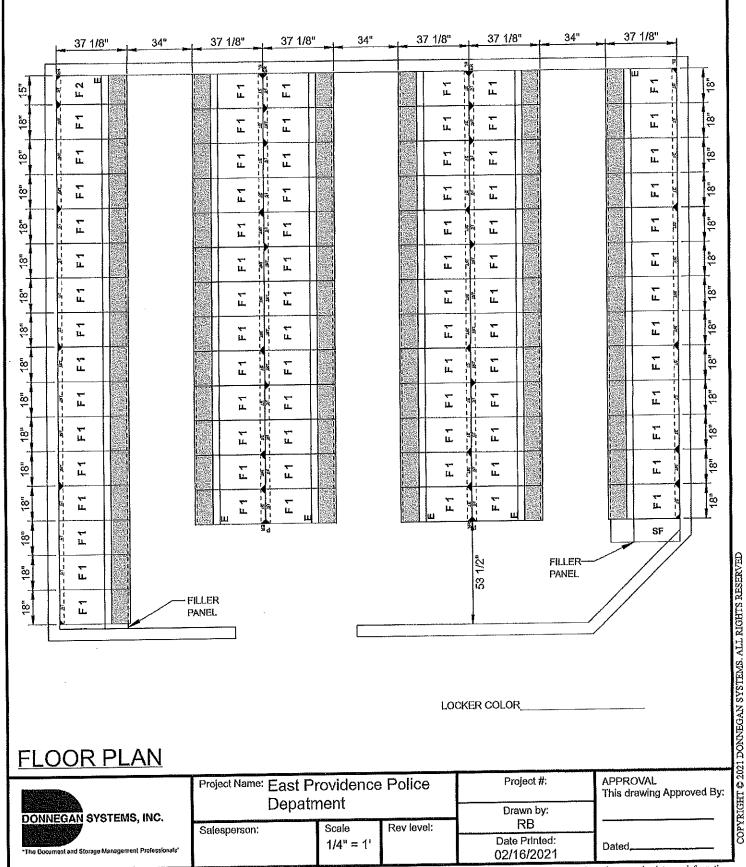

# FOR THE PURCHASE OF LOCKERS FOR THE POLICE STATION Council President Britto

Council President Britto presented this resolution to the Council. This will be financed through the Google Forfeiture Fund. Motion to approve made by Councilman Cahoon. Motion seconded by Council Vice President Rodericks. Motion passes unanimously, 5-0.