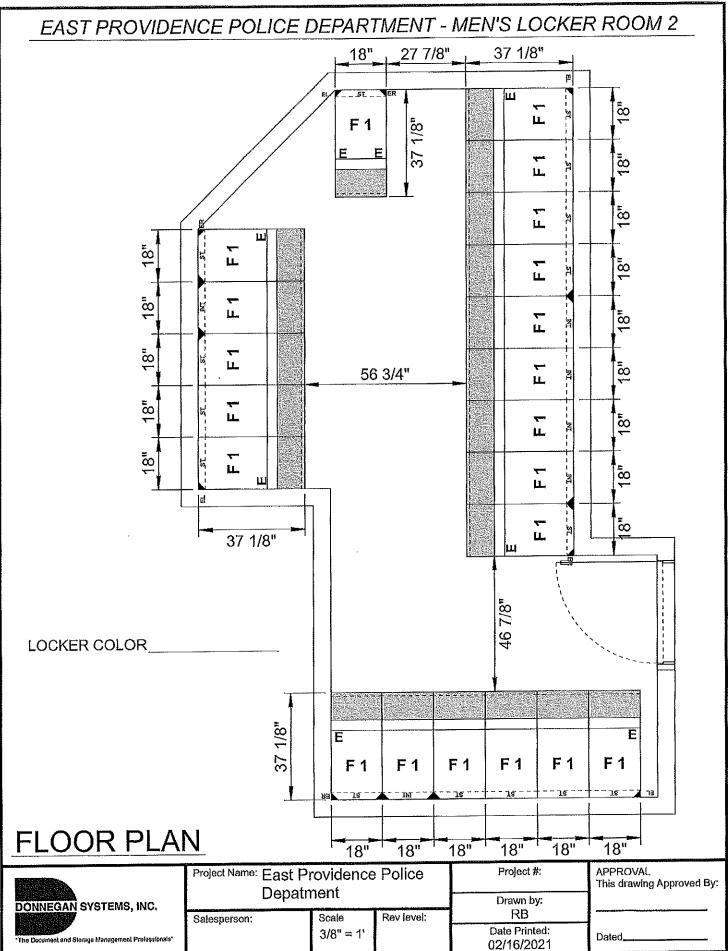

# FOR THE PURCHASE OF LOCKERS FOR THE POLICE STATION Council President Britto

Council President Britto presented this resolution to the Council. This will be financed through the Google Forfeiture Fund. Motion to approve made by Councilman Cahoon. Motion seconded by Council Vice President Rodericks. Motion passes unanimously, 5-0.