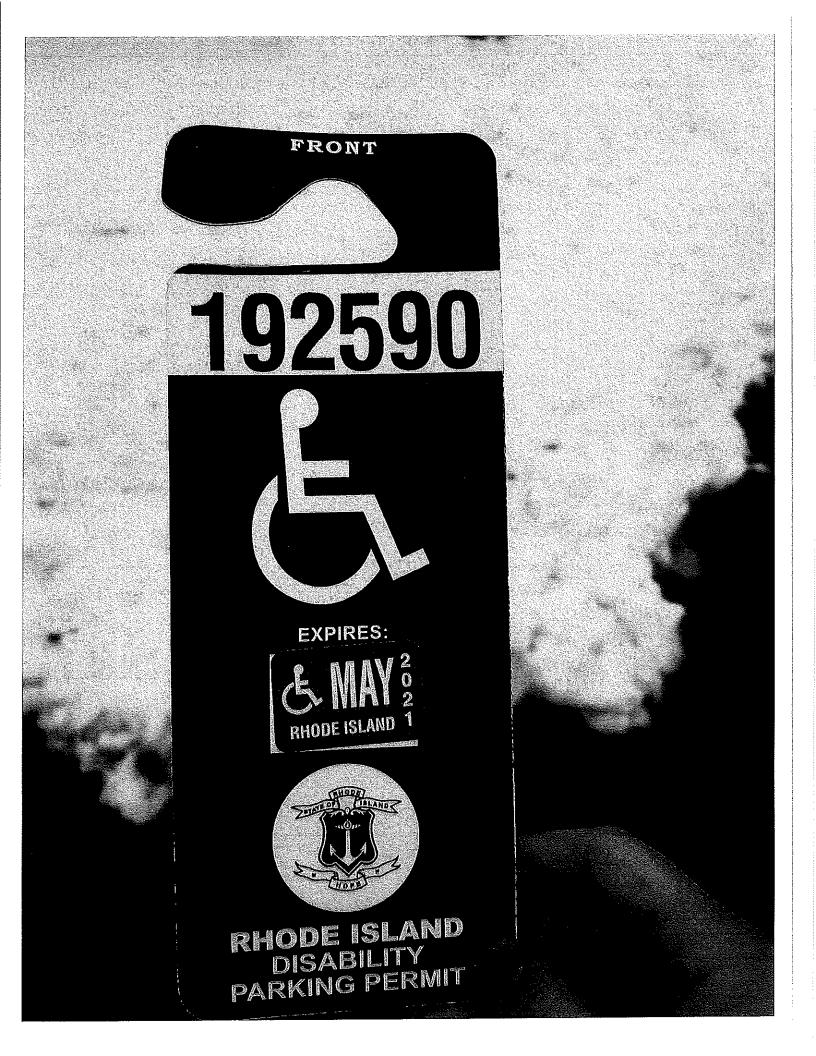

## c) REPORTS OF OTHER CITY OFFICIALS

1. Handicap Parking Spot, located at 92 Hall Street, 02914 – <u>recommendation</u> by Interim DPW Director, Erik Skadberg \**Item tabled from 3/2/2021 through Councilwoman Sousa* 

Motion to approve made by Councilwoman Sousa. Motion seconded by Councilman Cahoon. Motion passes unanimously, 5-0.

| Member    | Aye | Nay |
|-----------|-----|-----|
| Cahoon    | Х   |     |
| Mourato   | Х   |     |
| Rodericks | Х   |     |
| Sousa     | Х   |     |
| Britto    | Х   |     |