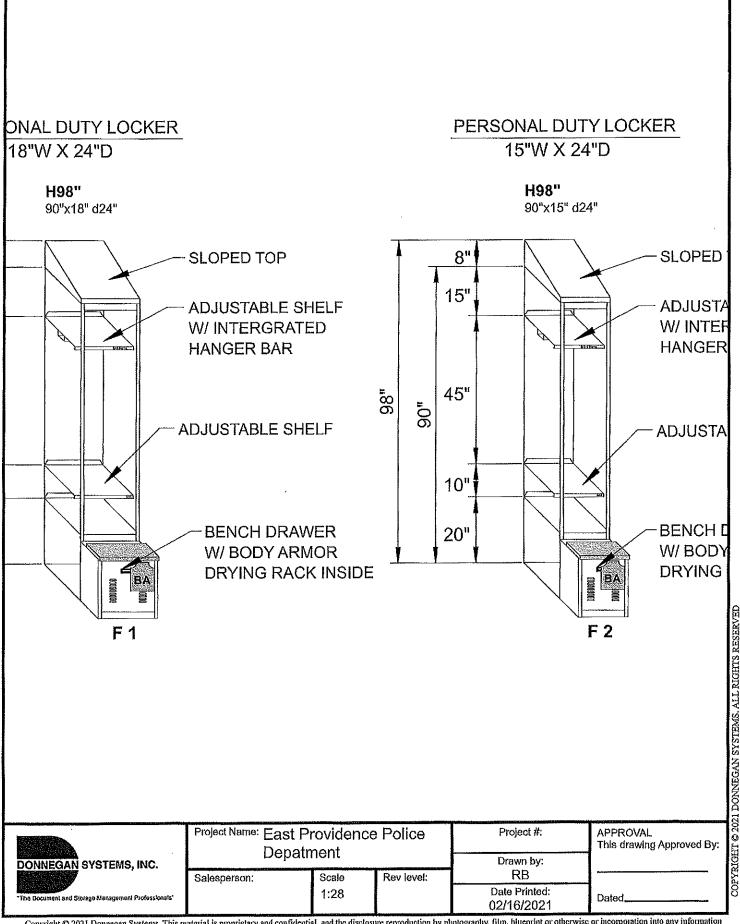

# FOR THE PURCHASE OF LOCKERS FOR THE POLICE STATION Council President Britto

Council President Britto presented this resolution to the Council. This will be financed through the Google Forfeiture Fund. Motion to approve made by Councilman Cahoon. Motion seconded by Council Vice President Rodericks. Motion passes unanimously, 5-0.